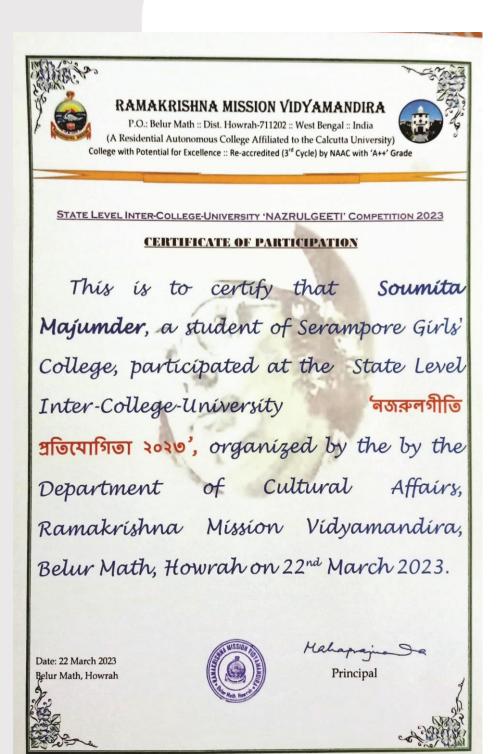

r of Serambore Cyills                                                              | College, West Bengal                                |
|                                                                                                                                              | 2022 तक राष्ट्रीय सेवा योजना                        |
| गणतंत्र दिवस परेड शिविर, नई दिल्ली में सराहनीय रूप से भाग लिया / has  N.S.S Republic Day Parade Camp, New Delhi from 1" to 31" January 2022. | commendably participated in                         |
|                                                                                                                                              | जिलेन्द्र चड्डा/Jeetendar Chadha<br>निदेशक, एनएसएस. |

#### State Level Inter-College- University "NAZRULGEETI" 2023



### **All Bengal Cultural Competition (State)**

| al Tultural Tompetition  Gy:  OGHLY SANSKRITIK SAMANNAY MANCHA Shanti Apartment, Nischinda, Howrah - 711205