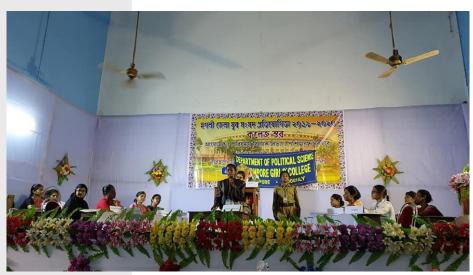

# Students participations in Youth Parliament competition in District Head quarter Hooghly, 2019-20

YOUTH PARLIAMENT PHOTOS OF SERAMPORE GIRLS COLLEGE STUDENTS