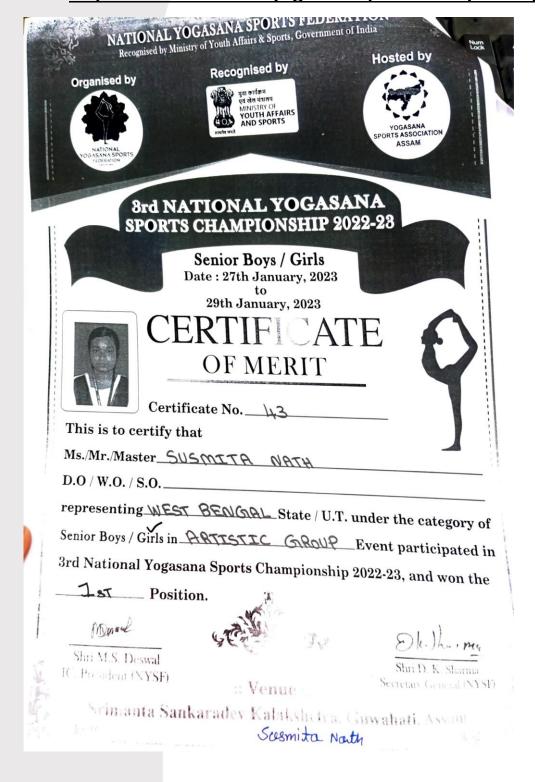

|

#### 1<sup>st</sup> position in national yogasana sports championship



#### **Participation in Khelo India in Yoga Competition**









KIUG2021/P/A/3565

### CERTIFICATE OF PARTICIPATION

This is to certify that Mr./Ms. SUSMITA NATH

Participated in the YOGASANA (ASANA) at the

Khelo India University Games 2021, held in Bengaluru

from 24th April to 3rd May 2022

Secretary General Association of Indian Universities Commissioner

Susmita North

Department of Youth Empowerment and Sports, Government of Karnataka.

#### <u>2<sup>nd</sup> position in All India Budo Shoto Karate Association – Japan Shotokan</u> Karate Association



#### **Participation in Khelo India in Swimming**









| This is to cert   | ify that Mr./Ms                 | SOI                  | JMI DAS