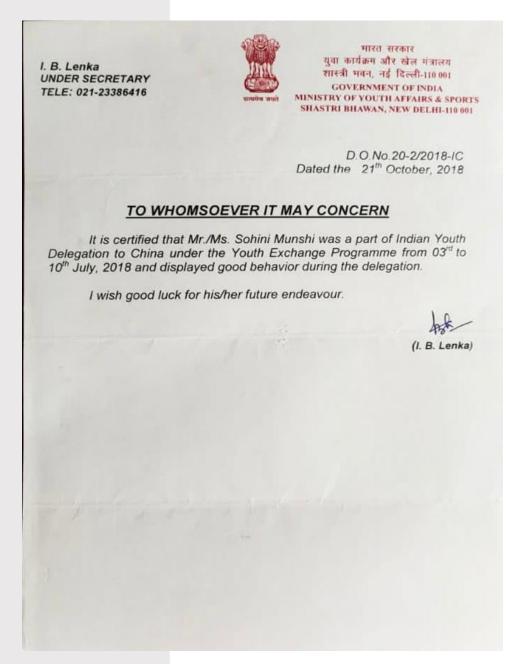

#### **Indian Youth Delegation to China**

Name of Awardee –Ms. Sohini Munshi

Name of the Awarding Bodies- Ministry of Youth Affairs & Sports, Govt. of India

Type of Award –International Level

Date - 03.07.2018 to 10.7.2018