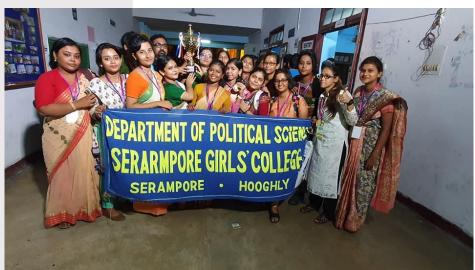

# Students participations in Youth Parliament competition in District Head quarter Hooghly, 2019-20

YOUTH PARLIAMENT PHOTOS OF SERAMPORE GIRLS COLLEGE STUDENTS