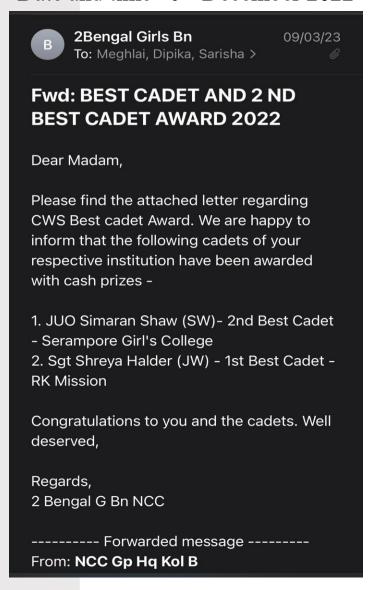

#### 2<sup>nd</sup> Best Cadet Award (NCC)

Name of Awardee – JUO Simran Shaw

Name of the Awarding Bodies- Cadet Welfare Society

Type of Award – State Level

Date and time - 9th December 2022