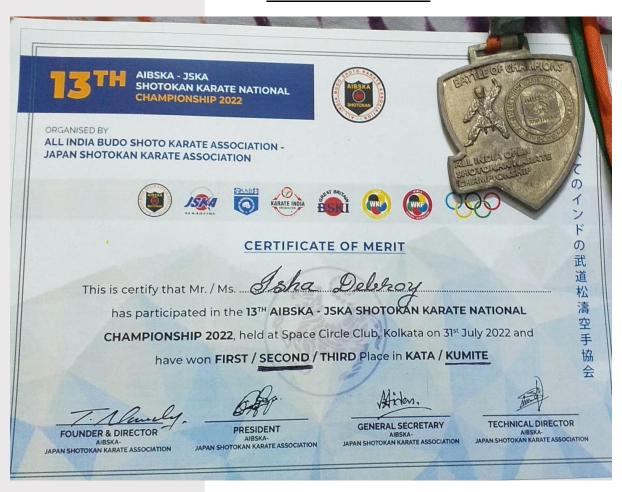

#### **Best NSS VolunteerAward**

Name of Awardee – Sanchari Chowdhury

Name of the Awarding Bodies- University of Calcutta

Type of Award – University Level

Date – 24/09/2019

Received the Best NSS Volunteer Award by Sanchari Chowdhury