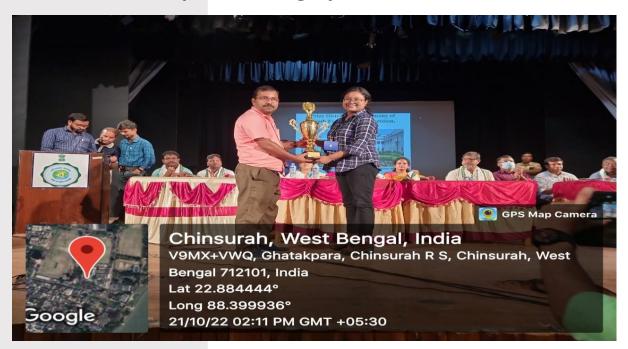

## Students participations in Youth Parliament competition in District Head quarter Hooghly, 2022-2023

| は<br>は<br>は<br>は<br>は<br>は<br>は<br>は<br>は<br>は<br>は<br>は<br>は<br>は                                                                                              |
|-----------------------------------------------------------------------------------------------------------------------------------------------------------------|
| OF PARLIAMENTARY                                                                                                                                                |
| TARY TO THE TARY                                                                                                                                                |
|                                                                                                                                                                 |
| GOVERNMENT OF WEST BENGAL                                                                                                                                       |
| College Level Youth Parliament Competition, 2022 - 2023                                                                                                         |
| HOOGHLY DISTRICT                                                                                                                                                |
| This is to Certify that Sharadiya Ghosh                                                                                                                         |
| Serampone Girl & College Serampone                                                                                                                              |
| has been awarded First   Second   Third Prize for its performance in the College Level Youth                                                                    |
| Farliament Extempore Speech Competition (Hooghly District) for the Year, 2022-2023 held at                                                                      |
| Raja Peary Mohan College, Ullarpara.                                                                                                                            |
| Dated: 19.10.2022                                                                                                                                               |
| Autories Autories                                                                                                                                               |
| Dr. (Ms) P Deepap Priya, I.A.S.  Dr. Sudip Kumar Chakrabarty  District Magistrate & Collector, Hooghly  Principal, Raja Peary Mohan College, Uttarpara, Hooghly |
| President, District Level Committee Vice · President, District Level Committee                                                                                  |
|                                                                                                                                                                 |