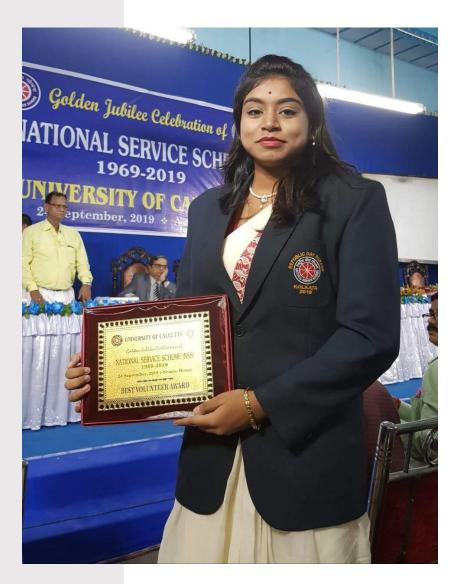

#### **Indian Youth Delegation to China**

Name of Awardee – Ms. Ratna Paul

Name of the Awarding Bodies- Ministry of Youth Affairs & Sports, Govt. of India

Type of Award –International Level

Date -03.07.2018 to 10.7.2018