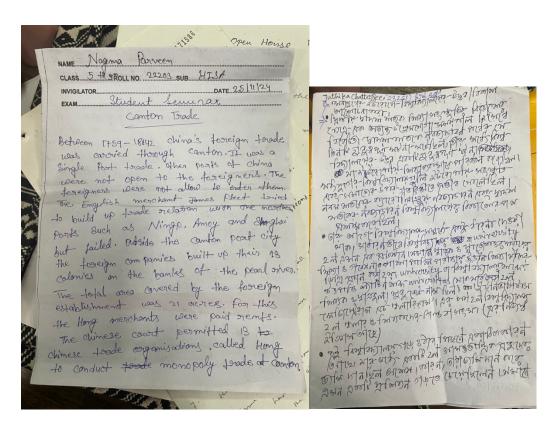

Attendance sheet

Sample student papers

Paper presentations by students

**Quiz Notice** 

Questions for Quiz

Conducting the quiz

Attendance sheet

Result