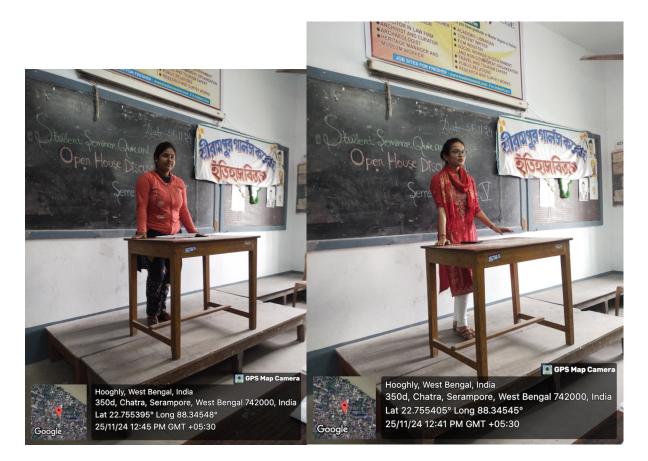

Attendance sheet

Sample student papers

Paper presentations by students

**Quiz Notice** 

Questions for Quiz

Conducting the quiz

Attendance sheet

Result

**Open House Discussion (Notice)** 

Problems discussed during the session

Student participation during the discussion