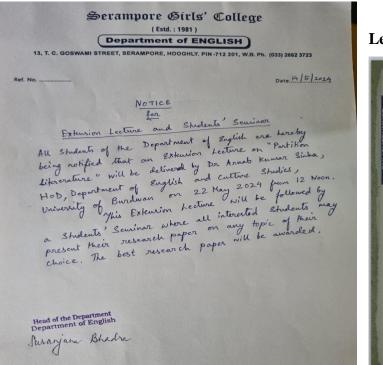

ar Sinha, Associate Professor & HOD of English, The University of Burdwan
- Topic: Footprints of Partition: Representations of the 1947 Partition
- Brief Description: The Extension Lecture Programme on Footprints of Partition: Representations of the 1947 Partition focused on the nuances of Partition Literature and its after effects. The themes and issues discussed was enriching as the students crossed the boundaries of their syllabus and explored new areas of interrelated issues
- Outcome:
  - 1. The students were interested in this session as they had the scope to discuss critical issues related to their prescribed texts.
  - 2. The lecture was enriching for the students and had given them the scope for interactions while exploring new areas of interest.

### Notice of Extension Lecture





**Brochure of The Extension** 

### Students Attending the Lecture session



# **Attendance Sheet of Students**

| rNo | Signature of the<br>Student | Semester  | Roll No | Signature of the<br>Parent/Guardian | Remarks/ |
|-----|-----------------------------|-----------|---------|-------------------------------------|----------|
| ].  | Tandha Das.                 | Ŷ         | 21141   | - and the second second             |          |
| 2.  | Ananya Das                  | VI        | 21105   |                                     |          |
| 3.  | Anwerke Dar                 | <u>VI</u> | 21108   |                                     |          |
| 4.  | Fonom Kumari<br>Pandry      | I         | 23184   |                                     |          |
| 5.  | Surraina .<br>Kumowu