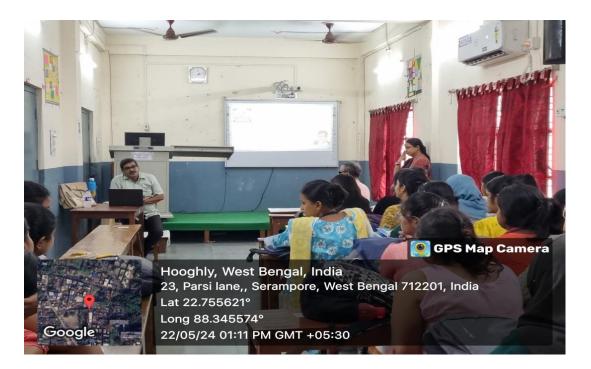

c: Footprints of Partition: Representations of the 1947 Partition
- Brief Description: The Extension Lecture Programme on Footprints of Partition: Representations of the 1947 Partition focused on the nuances of Partition Literature and its after effects. The themes and issues discussed was enriching as the students crossed the boundaries of their syllabus and explored new areas of interrelated issues
- Outcome:
  - 1. The students were interested in this session as they had the scope to discuss critical issues related to their prescribed texts.
  - 2. The lecture was enriching for the students and had given them the scope for interactions while exploring new areas of interest.

### Notice of Extension Lecture





**Brochure of The Extension** 

### Students Attending the Lecture session



# **Attendance Sheet of Students**

| rNo | Signature of the<br>Student | Semester  | Roll No | Signature of the<br>Parent/Guardian | Remarks/ |
|-----|-----------------------------|-----------|---------|-------------------------------------|----------|
| ].  | Tandha Das.                 | Ŷ         | 21141   | - and the second second             |          |
| 2.  | Ananya Das                  | VI        | 21105   |                                     |          |
| 3.  | Anwerke Dar                 | <u>VI</u> | 21108   |                                     |          |
| 4.  | Fonom Kumari<br>Pandry      | I         | 23184   |                                     |          |
| 5.  | Surraina .<br>Kumowu Rong   | T         | 23188   |                                     |          |