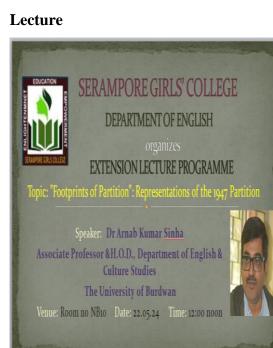

### Notice of Extension Lecture

**Brochure of The Extension** 

(b) Teacher: 07

Venue: Room SB22 of Serampore Girls' College

- Resource Person: Dr Arnab Kumar Sinha, Associate Professor & HOD of English, The University of Burdwan
- Topic: Footprints of Partition: Representations of the 1947 Partition
- Brief Description: The Extension Lecture Programme on Footprints of Partition: Representations of the 1947 Partition focused on the nuances of Partition Literature and its after effects. The themes and issues discussed was enriching as the students crossed the boundaries of their syllabus and explored new areas of interrelated issues
- Outcome:
  - 1. The students were interested in this session as they had the scope to discuss critical issues related to their prescribed texts.
  - 2. The lecture was enriching for the students and had given them the scope for interactions while exploring new areas of interest.