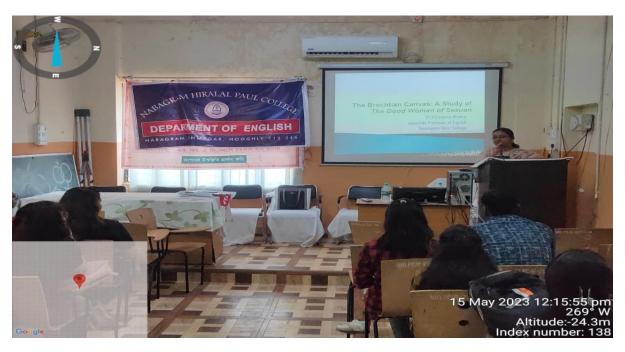

|            |                                                 |
| 1                     | 1 10                        |            |                                                 |
| - 1/4                 | 4                           |            |                                                 |
| 19                    |                             |            |                                                 |
| has                   | In                          |            |                                                 |
| ignature<br>OD, Engli |                             |            |                                                 |

### Prof. SubhasishBarua speaking in the Faculty Exchange Programme





## Dr SuranjanaBhadra Speaks at Nabagram Hiralal Paul College