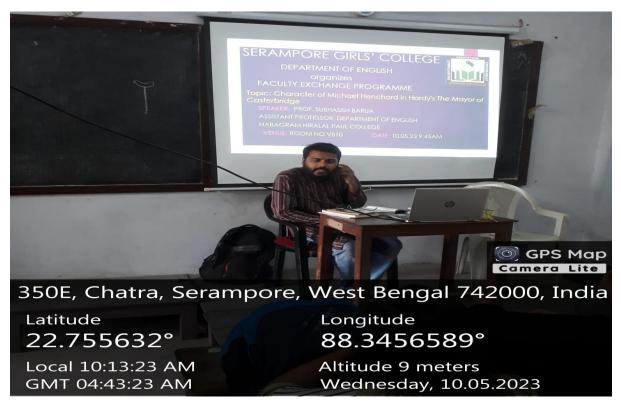

Topic: 1. "Character of Michael Henchard in Hardy's **The Mayor of Casterbridge**" at Serampore Girls' College

• The sessions were interesting and interactive for the students.

### Prof. SubhasishBarua speaking in the Faculty Exchange Programme