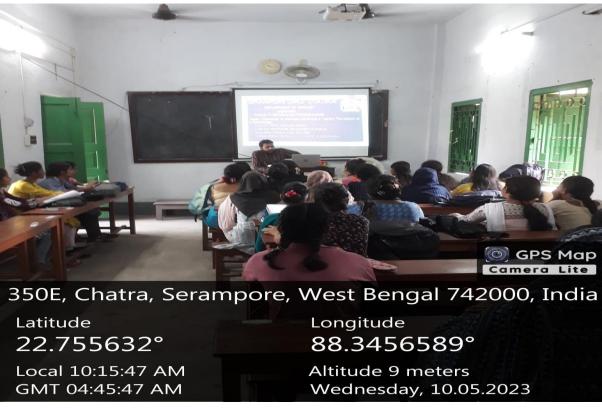

Topic: 1. "Character of Michael Henchard in Hardy's **The Mayor of Casterbridge**" at Serampore Girls' College

• The sessions were interesting and interactive for the students.

### Prof. SubhasishBarua speaking in the Faculty Exchange Programme