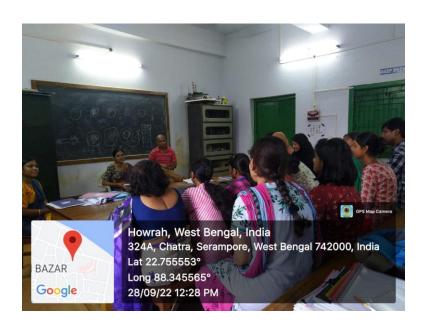

# Semester-III students with their parent during Parent teacher meeting

#### Photos from the event