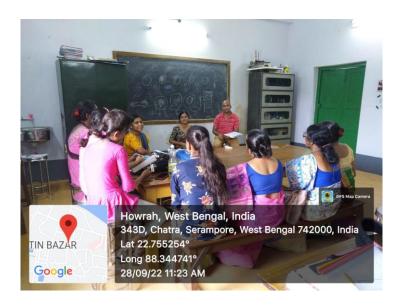

# Semester-V students with their parent during Parent teacher meeting

#### Photos from the event