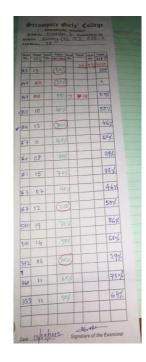

| No. | College<br>Roll | Students'<br>Name                                             | Contact<br>No.                                 | Sign     | Parents<br>Name                  | Parents<br>Contact<br>No.                                           | Sign              |
|-----|-----------------|---------------------------------------------------------------|------------------------------------------------|----------|----------------------------------|---------------------------------------------------------------------|-------------------|
| 1   | 20688           | Ananya Das                                                    | 6290335202                                     | Anannya. | Anindira bas<br>(Mother)         | 8 4449 88648                                                        | Buntit            |
| 2   | 20692           | June Ghosh                                                    |                                                |          | ( norman)                        |                                                                     | 75-7-8-0          |
| 3   | 20694           | Shrestha<br>Guha                                              | 1439600034                                     | Guha     | Guardiam advand<br>due to resock | T)                                                                  |                   |
| 4   | 20696           | Mahima<br>Chalki                                              | 7478128040                                     | Challer  | Chalki (mother)                  | 9007645395                                                          | Bharadi<br>Chalki |
| 5   | 20697           | Priti Majhi                                                   | 707662904                                      | Proiting | Nonda Navi                       | 7076619079                                                          | विसर् देश         |
| 6   | 20699           | Jayashreet<br>Debnath                                         | 967430979                                      |          |                                  | Persent is a                                                        |                   |
| 7   |                 |                                                               |                                                |          |                                  |                                                                     |                   |
|     | A. Idan         | of Boteny<br>of Of Boteny<br>Girt's College<br>Girt's College | 28.9.1<br>Department of<br>Serampore Serampore | 2/2      | ra .                             | week Zoo<br>Imemsor's company of the<br>parts of the company of the |                   |