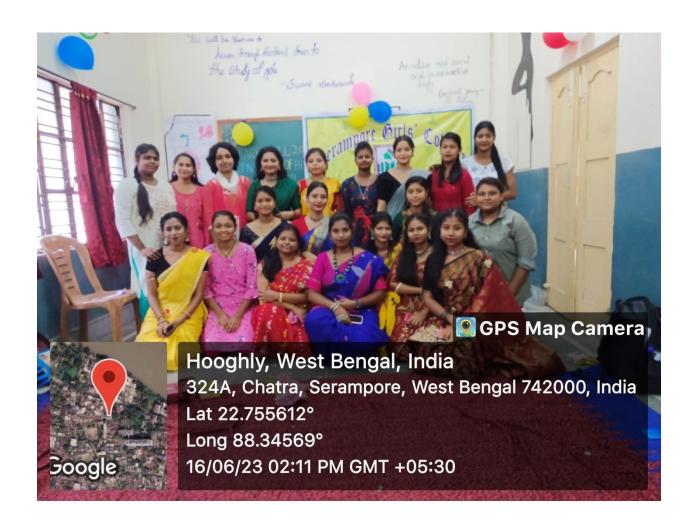

## REPORT OF FAREWELL CELEBRATION

2022-2023

Title of the activity- Farewell Celebration

Speaker- 1) Sayanti Banerjee. 2) Tania Nag

**Objectives of the Teacher's Day**— It's chance to celebrate loved ones and offer support as they prepare to transition into the next chapter of their lives.

**Organizing Department**- Department Of Physical Education.

Place of Activity- Gymnasium Room.

**Date-** 16.09.2022

Time- 12 pm to 2 pm

**Number of Attendance**= Student- 15 Teacher- 2

## **OUTCOME**

It helps in conveying a message they will be missed by those they are leaving behind and they will share their experience and knowledge to acquired in so many days, offer good wishes for the person's next chapter in life.