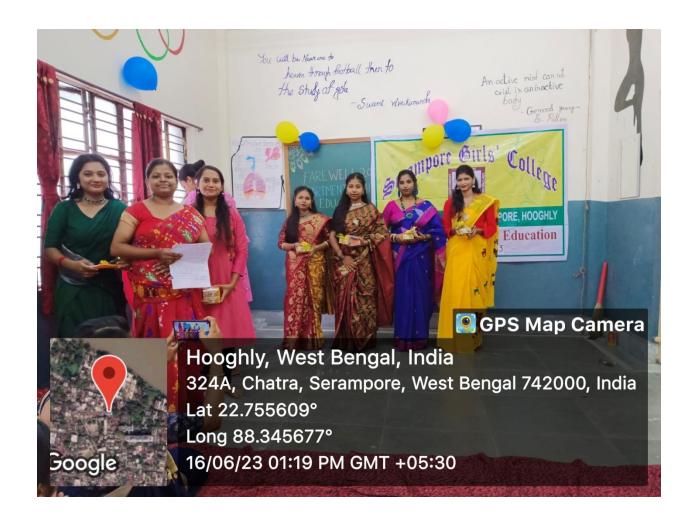

## REPORT OF FAREWELL CELEBRATION

2022-2023

Title of the activity- Farewell Celebration

Speaker- 1) Sayanti Banerjee. 2) Tania Nag

**Objectives of the Teacher's Day**— It's chance to celebrate loved ones and offer support as they prepare to transition into the next chapter of their lives.

**Organizing Department**- Department Of Physical Education.

Place of Activity- Gymnasium Room.

**Date-** 16.09.2022

Time- 12 pm to 2 pm

**Number of Attendance**= Student- 15 Teacher- 2

## **OUTCOME**

It helps in conveying a message they will be missed by those they are leaving behind and they will share their experience and knowledge to acquired in so many days, offer good wishes for the person's next chapter in life.