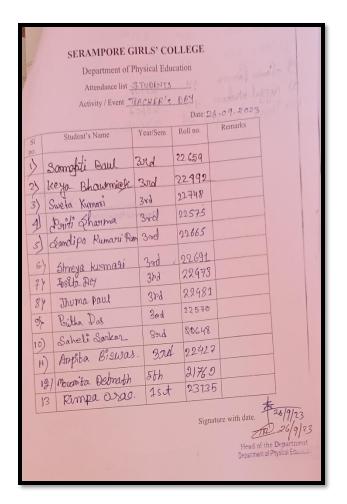

**Organizing Department**- Department Of Physical Education.

Place of Activity- Gymnasium Room.

**Date**- 26.09.2023

**Time-** 12 pm to 2 pm

Number of Attendance = Student- 46 Teacher- 2