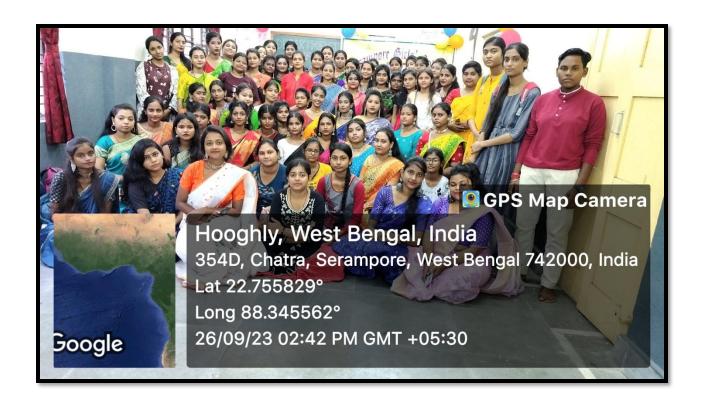

**Organizing Department**- Department Of Physical Education.

Place of Activity- Gymnasium Room.

**Date**- 26.09.2023

**Time-** 12 pm to 2 pm

Number of Attendance = Student- 46 Teacher- 2

## **OUTCOME**

it gives them a chance to understand the efforts put in by their teachers to ensure that they get a proper education. teachers also look forward to the Teachers' Day celebration as their efforts get recognised and honoured by students and other agencies as well. it gives them a chance to understand the efforts put in by their teachers to ensure that they get a proper education.