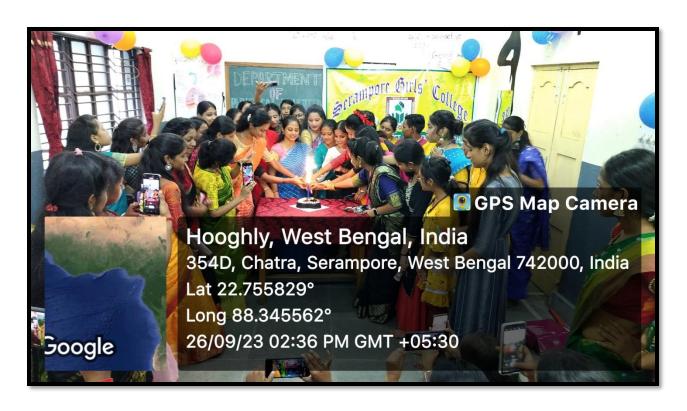

**Organizing Department**- Department Of Physical Education.

Place of Activity- Gymnasium Room.

**Date**- 26.09.2023

**Time-** 12 pm to 2 pm

Number of Attendance = Student- 46 Teacher- 2

## **OUTCOME**

it gives them a chance to understand the efforts put in by their teachers to ensure that they get a proper education. teachers also look forward to the Teachers' Day celebration as their efforts get recognised and honoured by students and other agencies as well. it gives them a chance to understand the efforts put in by their teachers to ensure that they get a proper education.