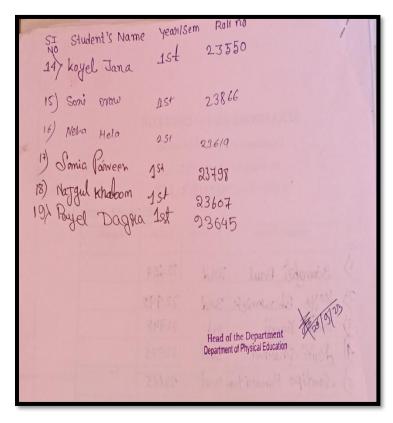

**Organizing Department**- Department Of Physical Education.

Place of Activity- Gymnasium Room.

**Date**- 26.09.2023

**Time-** 12 pm to 2 pm

Number of Attendance = Student- 46 Teacher- 2