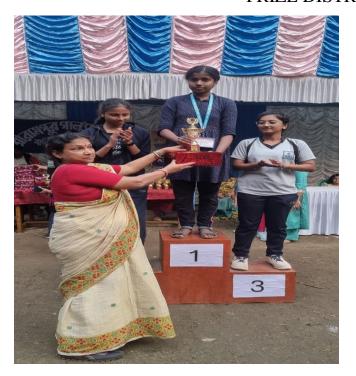

#### **RESULTS**

|                        | NAME CC. No                      | .)                             | SEMESTER        | ROLL     | DEPARTMENT           |
|------------------------|----------------------------------|--------------------------------|-----------------|----------|----------------------|
| 1 -                    | Supti Pal (                      | 53)                            | T               | 24199    |                      |
| 2 .                    | Bhumika M.                       | ondal (32                      | ) 3             | 23129    | D E D                |
| 3.                     | Arpita Bisw                      | as (321)                       | 5               | 22427    | Pury · Edu           |
|                        |                                  |                                |                 |          | Joans 23             |
| Siana                  | hore at affices                  | ds                             |                 | 0        | grand as             |
| V                      | - A - D -                        |                                |                 | S        | ignature of Teache   |
|                        | 793                              | ~                              |                 | 8        | 00 1 1 - 23/1°       |
| 7 1                    | borne at affices                 | SERANARO                       | RE GIRLS' COLLE |          | 230                  |
|                        |                                  |                                |                 |          |                      |
|                        |                                  | ANNUAL SPORT                   |                 | /12/2024 |                      |
| NAME OF                | THE EVENT: Cane                  | lle Light                      |                 |          |                      |
| RANK                   | NAME C                           | . No.                          | SEMESTER        | ROLL     | DEPARTMENT           |
| 1.                     | Soumi Roy (                      | 56)                            | ,               | 24 182   |                      |
| 2.                     | Anuska Das                       | (355)                          |                 | 24424    | Pmy. Edu             |
| 3.                     | Sreya Kuma                       | ri (104)                       | 5               | 22691    |                      |
| 200                    | pobe to Ad                       | NHOTO<br>SERAMPO               | RE GIRLS' COLLI |          | Signature of Teacher |
|                        | 4                                | ANNUAL SPORT                   | 2024, DATE: 23  | /12/2024 |                      |
|                        | THE EVENT: Shot                  | Put                            |                 |          |                      |
| IAME OF                |                                  |                                | SEMESTER        | ROLL     | DEPARTMENT           |
|                        |                                  | (C-NO)                         |                 |          | Phy. Edu             |
| RANK                   | NAME                             | (C.No)                         | 5               | 92473    |                      |
| RANK                   | NAME<br>IPSita Dex               | (323)                          | 5               | 22473    | 257 77               |
| RANK                   | NAME                             | dal (323)                      | 5               | 24428    | 257 77               |
| RANK                   | NAME<br>Ipsita Det<br>Anbita Mon | dal (323)                      |                 | 24428    | 257 77               |
| RANK<br>(.<br>2.<br>3. | NAME<br>Ipsita Det<br>Anbita Mon | (323)<br>sal (391)<br>sh (325) |                 | 24428    | 259 72               |