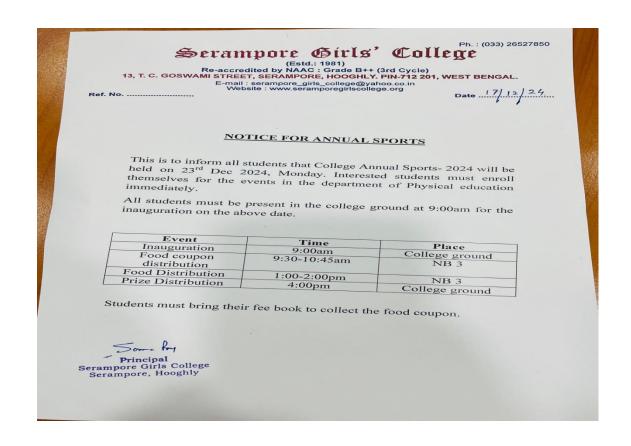

ts on 23.12.2024 for the session 20242025. The principal madam inaugurated the programme by hoisting the flag and releasing balloons. There were 217 participants in eleven events. Teaching and nonteaching staff of our college also took a part on that day. The students of physical education and NSS performed their duty as volunteers and completed the sports successfully. Details information is given below:

- 1. Events: i) Math race, ii) candle light, iii) shot put, iv) sack race, v) spoon race, vi), 50 m dash vii) long jump, viii) passing the ball, ix) go as you like,
- 2. For college staff- Basket ball and hit the wicket, passing the ball.
- 3. For female teaching staff vs final year students- tag of war.
- 4. Officials: college staff and the staff of outer organization.

### **NOTICE**



#### **RESULTS**

|                        | NAME CC. No                      | .)                             | SEMESTER        | ROLL     | DEPARTMENT           |
|------------------------|----------------------------------|--------------------------------|-----------------|----------|----------------------|
| 1 -                    | Supti Pal (                      | 53)                            | T               | 24199    |                      |
| 2 .                    | Bhumika M.                       | ondal (32                      | ) 3             | 23129    | D E D                |
| 3.                     | Arpita Bisw                      | as (321)                       | 5               | 22427    | Pury · Edu           |
|                        |