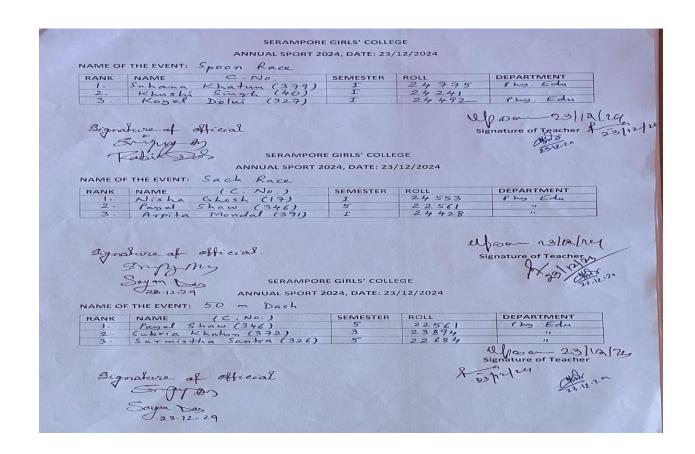

#### **RESULTS**

|                        | NAME CC. No                      | .)                             | SEMESTER        | ROLL     | DEPARTMENT           |
|------------------------|----------------------------------|--------------------------------|-----------------|----------|----------------------|
| 1 -                    | Supti Pal (                      | 53)                            | T               | 24199    |                      |
| 2 .                    | Bhumika M.                       | ondal (32                      | ) 3             | 23129    | D E D                |
| 3.                     | Arpita Bisw                      | as (321)                       | 5               | 22427    | Pury · Edu           |
|                        |                                  |                                |                 |          | Joans 23             |
| Siana                  | hore at affices                  | ds                             |                 | 0        | grand as             |
| V                      | - A - D -                        |                                |                 | S        | ignature of Teache   |
|                        | 793                              | ~                              |                 | 8        | 00 1 1 - 23/1°       |
| 7 1                    | borne at affices                 | SERANARO                       | RE GIRLS' COLLE |          | 230                  |
|                        |                                  |                                |                 |          |                      |
|                        |                                  | ANNUAL SPORT                   |                 | /12/2024 |                      |
| NAME OF                | THE EVENT: Cane                  | lle Light                      |                 |          |                      |
| RANK                   | NAME C                           | . No.                          | SEMESTER        | ROLL     | DEPARTMENT           |
| 1.                     | Soumi Roy (                      | 56)                            | ,               | 24 182   |                      |
| 2.                     | Anuska Das                       | (355)                          |                 | 24424    | Pmy. Edu             |
| 3.                     | Sreya Kuma                       | ri (104)                       | 5               | 22691    |                      |
| 200                    | pobe to Ad                       | NHOTO<br>SERAMPO               | RE GIRLS' COLLI |          | Signature of Teacher |
|                        | 4                                | ANNUAL SPORT                   | 2024, DATE: 23  | /12/2024 |                      |
|                        | THE EVENT: Shot                  | Put                            |                 |          |                      |
| IAME OF                |                                  |                                | SEMESTER        | ROLL     | DEPARTMENT           |
|                        |                                  | (C-NO)                         |                 |          | Phy. Edu             |
| RANK                   | NAME                             | (C.No)                         | 5               | 92473    |                      |
| RANK                   | NAME<br>IPSita Dex               | (323)                          | 5               | 22473    | 257 77               |
| RANK                   | NAME                             | dal (323)                      | 5               | 24428    | 257 77               |
| RANK                   | NAME<br>Ipsita Det<br>Anbita Mon | dal (323)                      |                 | 24428    | 257 77               |
| RANK<br>(.<br>2.<br>3. | NAME<br>Ipsita Det<br>Anbita Mon | (323)<br>sal (391)<br>sh (325) |                 | 24428    | 259 72               |