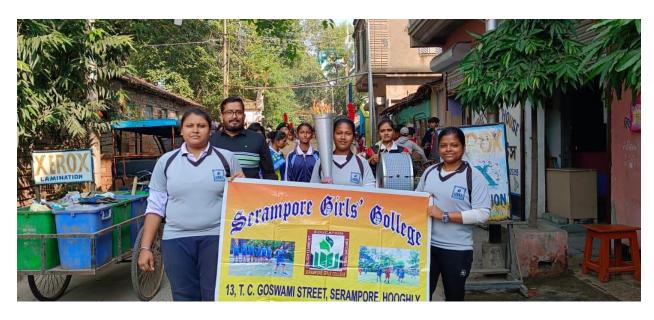

#### **REPORT ON ANNUAL SPORTS 2024-2025**

Serampore girls College organized an annual sports on 23.12.2024 for the session 20242025. The principal madam inaugurated the programme by hoisting the flag and releasing balloons. There were 217 participants in eleven events. Teaching and nonteaching staff of our college also took a part on that day. The students of physical education and NSS performed their duty as volunteers and completed the sports successfully. Details information is given below: