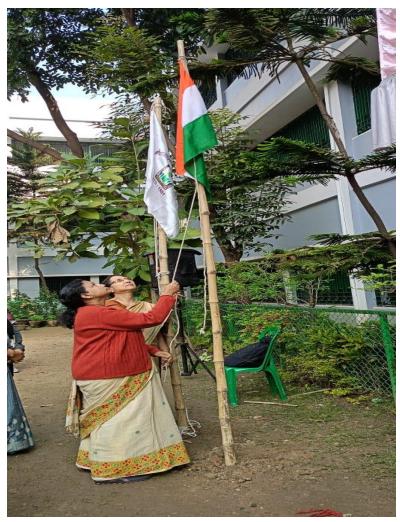

#### **REPORT ON ANNUAL SPORTS 2024-2025**

Serampore girls College organized an annual sports on 23.12.2024 for the session 20242025. The principal madam inaugurated the programme by hoisting the flag and releasing balloons. There were 217 participants in eleven events. Teaching and nonteaching staff of our college also took a part on that day. The students of physical education and NSS performed their duty as volunteers and completed the sports successfully. Details information is given below: