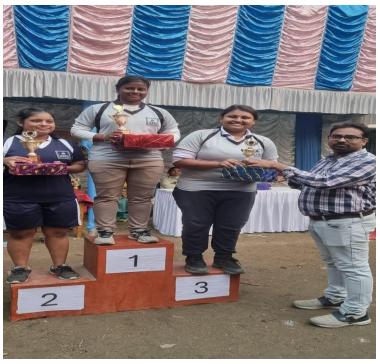

#### **RESULTS**

|                        | NAME CC. No                      | .)                             | SEMESTER        | ROLL     | DEPARTMENT           |
|------------------------|----------------------------------|--------------------------------|-----------------|----------|----------------------|
| 1 -                    | Supti Pal (                      | 53)                            | T               | 24199    |                      |
| 2 .                    | Bhumika M.                       | ondal (32                      | ) 3             | 23129    | D E D                |
| 3.                     | Arpita Bisw                      | as (321)                       | 5               | 22427    | Pury · Edu           |
|                        |                                  |                                |                 |          | Joans 23             |
| Siana                  | hore at affices                  | ds                             |                 | 0        | grand as             |
| V                      | - A - D -                        |                                |                 | S        | ignature of Teache   |
|                        | 793                              | ~                              |                 | 8        | 00 1 1 - 23/1°       |
| 7 1                    | borne at affices                 | SERANARO                       | RE GIRLS' COLLE |          | 230                  |
|                        |                                  |                                |                 |          |                      |
|                        |                                  | ANNUAL SPORT                   |                 | /12/2024 |                      |
| NAME OF                | THE EVENT: Cane                  | lle Light                      |                 |          |                      |
| RANK                   | NAME C                           | . No.                          | SEMESTER        | ROLL     | DEPARTMENT           |
| 1.                     | Soumi Roy (                      | 56)                            | ,               | 24 182   |                      |
| 2.                     | Anuska Das                       | (355)                          |                 | 24424    | Pmy. Edu             |
| 3.                     | Sreya Kuma                       | ri (104)                       | 5               | 22691    |                      |
| 200                    | pobe to Ad                       | NHOTO<br>SERAMPO               | RE GIRLS' COLLI |          | Signature of Teacher |
|                        | 4                                | ANNUAL SPORT                   | 2024, DATE: 23  | /12/2024 |                      |
|                        | THE EVENT: Shot                  | Put                            |                 |          |                      |
| IAME OF                |                                  |                                | SEMESTER        | ROLL     | DEPARTMENT           |
|                        |                                  | (C-NO)                         |                 |          | Phy. Edu             |
| RANK                   | NAME                             | (C.No)                         | 5               | 92473    |                      |
| RANK                   | NAME<br>IPSita Dex               | (323)                          | 5               | 22473    | 257 77               |
| RANK                   | NAME                             | dal (323)                      | 5               | 24428    | 257 77               |
| RANK                   | NAME<br>Ipsita Det<br>Anbita Mon | dal (323)                      |                 | 24428    | 257 77               |
| RANK<br>(.<br>2.<br>3. | NAME<br>Ipsita Det<br>Anbita Mon | (323)<br>sal (391)<br>sh (325) |                 | 24428    | 259 72               |