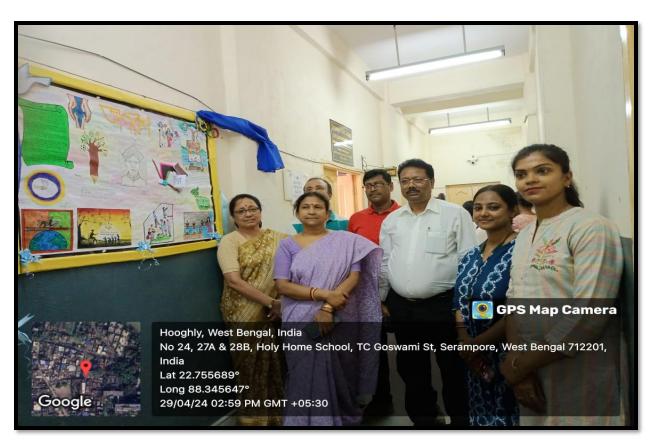

## Report format of Students centric method of teaching learning Organising Department: Academic Session: 2023-2024

Report on .....Wall Magazine

EVENT- Wall Magazine

✓

**Type of the Activity**: (e.g experiential/participative/Problem solving/ICT)

**Number of attendees:** (a) Student - 16 (b) Teacher: 02

Venue: Department Of Physical Education

**Outcome:** It also helps us to develop the creativity and aesthetic perception among the students.

SERAMPORE GIRLS: COLLEGE