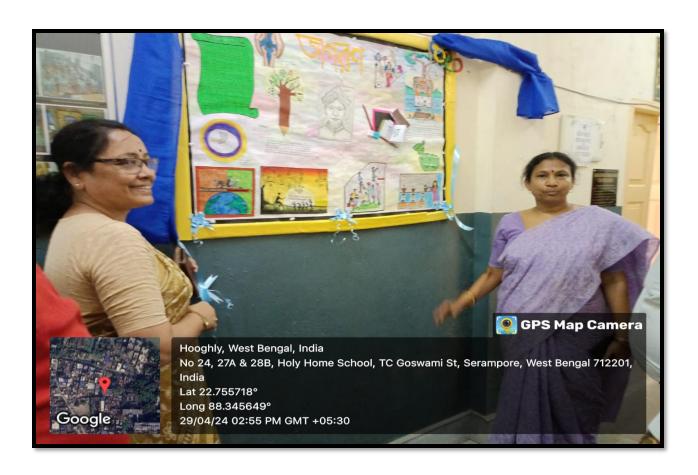

## Report format of Students centric method of teaching learning Organising Department: Academic Session: 2023-2024

Report on .....Wall Magazine

EVENT- Wall Magazine

✓

**Type of the Activity**: (e.g experiential/participative/Problem solving/ICT)

**Number of attendees:** (a) Student - 16 (b) Teacher: 02

Venue: Department Of Physical Education

**Outcome:** It also helps us to develop the creativity and aesthetic perception among the students.

SERAMPORE GIRLS: COLLEGE