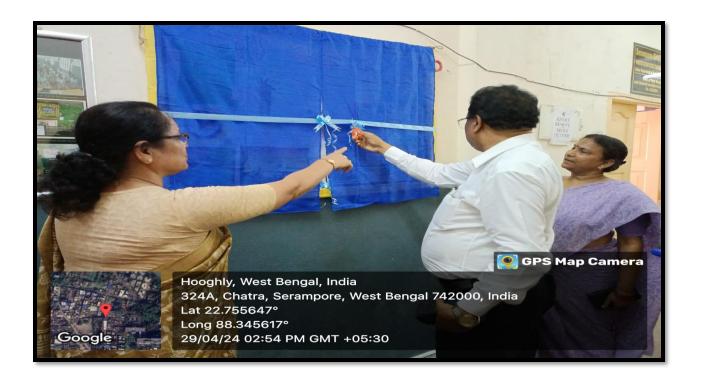

## Report format of Students centric method of teaching learning Organising Department: Academic Session: 2023-2024

Report on .....Wall Magazine

EVENT- Wall Magazine

✓

**Type of the Activity**: (e.g experiential/participative/Problem solving/ICT)

**Number of attendees:** (a) Student - 16 (b) Teacher: 02

Venue: Department Of Physical Education

**Outcome:** It also helps us to develop the creativity and aesthetic perception among the students.

SERAMPORE GIRLS: COLLEGE