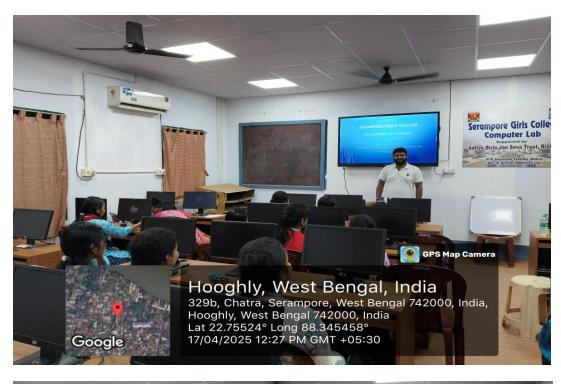

## Pictures of the event:

## **Description**:

Department of Sanskrit organized faculty exchange programme for the students of 2nd & 6th semester on 17th April, 2025 during 11:45a.m. to 2:00 p.m. Mr. Sujit Das, Asst. Prof., Hiralal Paul College, Konnagar has been invited to give several lectures on 'Computational Sanskrit'. He delivering several instructive and enlightening special lectures on Computational Sanskrit on that day.