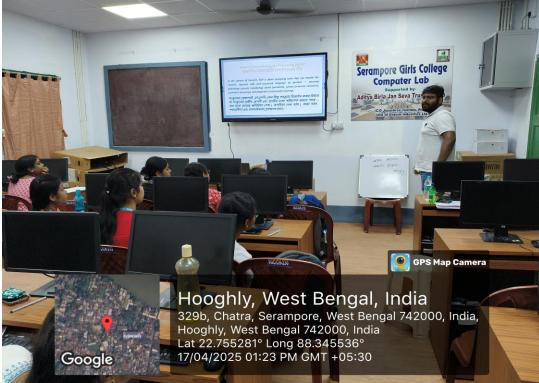

## Pictures of the event:

## **Description**:

Department of Sanskrit organized faculty exchange programme for the students of 2nd & 6th semester on 17th April, 2025 during 11:45a.m. to 2:00 p.m. Mr. Sujit Das, Asst. Prof., Hiralal Paul College, Konnagar has been invited to give several lectures on 'Computational Sanskrit'. He delivering several instructive and enlightening special lectures on Computational Sanskrit on that day.