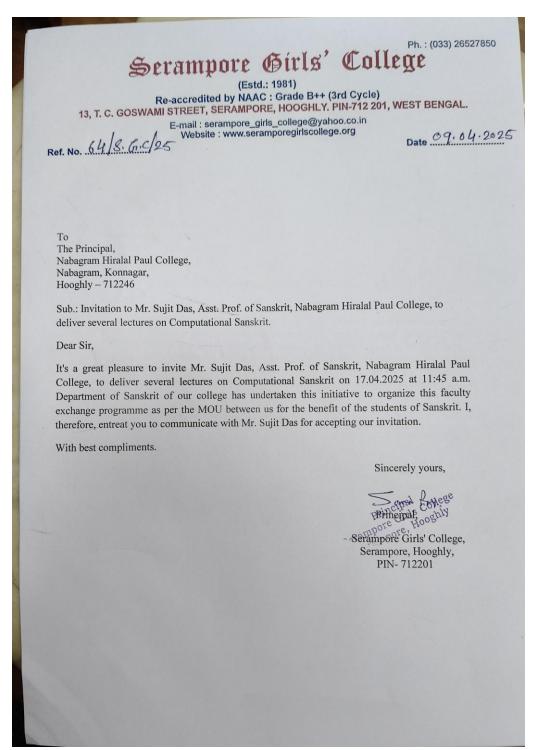

### Invitation Letter:

## **Description**:

Department of Sanskrit organized faculty exchange programme for the students of 2nd & 6th semester on 17th April, 2025 during 11:45a.m. to 2:00 p.m. Mr. Sujit Das, Asst. Prof., Hiralal Paul College, Konnagar has been invited to give several lectures on 'Computational Sanskrit'. He delivering several instructive and enlightening special lectures on Computational Sanskrit on that day.