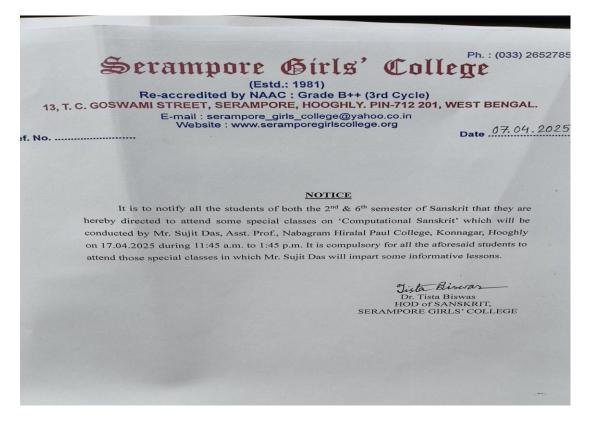

Notice for the Faculty Exchange:

## **Description**:

Department of Sanskrit organized faculty exchange programme for the students of 2nd & 6th semester on 17th April, 2025 during 11:45a.m. to 2:00 p.m. Mr. Sujit Das, Asst. Prof., Hiralal Paul College, Konnagar has been invited to give several lectures on 'Computational Sanskrit'. He delivering several instructive and enlightening special lectures on Computational Sanskrit on that day.