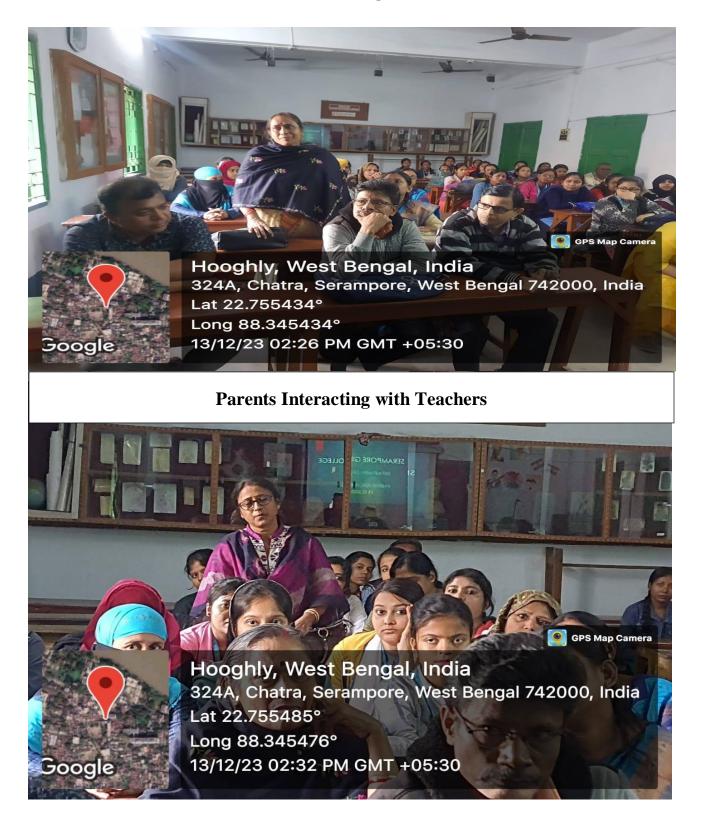

## **Pictures from Parent Teacher Meeting**

# Principal's address at the Parent-Teacher Meeting

Teacher's Interaction with Parents