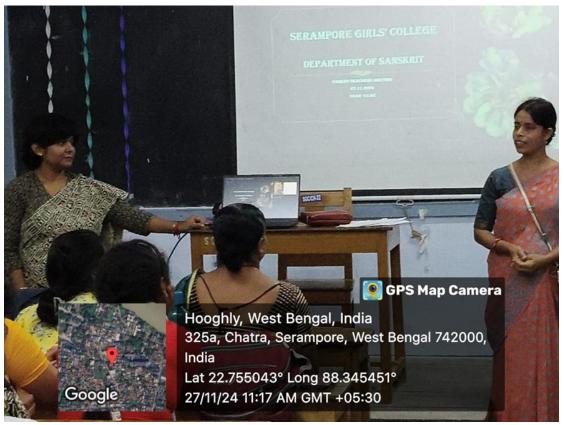

Serampore Girls' College

(Estd.: 1981)

Re-Accredited by NAAC : Grade B (2nd Cycle)

13, T. C. GOSWAMI STREET, SERAMPORE, HOOGHLY. PIN-712 201, WEST BENGAL.

E-mail: serampore\_girls\_college@yahoo.co.in Website: www.seramporegirlscollege.org

Ref. No. .....

Date 21, 11, 2024

# Notice

It is to notify all the students of 1st semester (Majon) and slow learners of 1st Semester M.D.C. & Minor and both the Honowy & Greneral of 5th Semester that a parent-teachers' meeting will be held on the ensuing Wednesday, the 27th November, 2024 at 10:45 A.M. in room No.-NB-5.

All the students concerned are advised to be present in the afore-said meeting along with their parents as per the schedule mentioned above

Tista Biswas 21.11:24
Head of the Department

## Pictures of Parent-teacher's meeting:





## Attendance Sheet of Students & their Parents:

|     | SANM - 1st & Sem.)<br>DGRAMME |      |           |       |                  |                                        |  |
|-----|-------------------------------|------|-----------|-------|------------------|----------------------------------------|--|
| SI. | Student's Name                |      | Roll      |       | Date. 27.11.2024 |                                        |  |
| 10. | Banashoree Biswas             | Year | No. 24042 | Marks | Guardian's Name  | Address and Phone Number               |  |
| 2,  | Tomushmee Santona             | 2024 |           | 18    | 5. 5131 1939     | Bibisher. Phone No. 933034290          |  |
| 3,  | Saheli supul                  | 2024 |           | 10    | archibusia)      | Madpum. PH