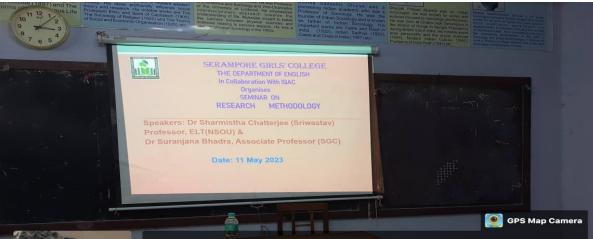

Poster of Seminar on Research Methodology Methodology

## Notice for Seminar on Research

 SERAMPORE GIRLS' COLLEGE

 THE DEPARTMENT OF ENGLISH

 In Collaboration With IOAC

 Organises

 SEMINAR ON

 RESEARCH
 METHODOLOGY

 Speakers: Dr Sharmistha Chatterjee (Sriwastav)

 Professor, ELT(NSOU) &

 Dr Suranjana Bhadra, Associate Professor (SGC)

 Date: 11 May 2023

| Speake |                          | epartment of Engl<br>ince Sheet for Stude<br>ethodology in Colla<br>v) & Dr Suranjana Bha | ents<br>boration with IQAC |
|--------|--------------------------|-------------------------------------------------------------------------------------------|----------------------------|
| Sr No  | Signature of the Student | Semester                                                                                  | Feedback                   |
| 1.     | Tandroa Das.             | semity                                                                                    | Informative                |
| 2.     | Krittika Malcherjee      | Sem 1                                                                                     | Helpful                    |
| 3.     | Aishee Bandyipadly       | y senti                                                                                   | Convicting                 |
| 4.     | Sneha hat                | Lemn                                                                                      | Informative                |
| 5.     | Bineeta Kanvar           | Sem                                                                                       | Helpful                    |
| 6.     | Ariparena Banerjee       | Sem VI                                                                                    | Helpful                    |
| 7.     | Riya Mondal              | Sem VI                                                                                    | Helpfirl                   |
| 8.     | Rupa Gari                | Sem VI                                                                                    | Helpful                    |
| 9.     | Bela Programik.          | SEMI                                                                                      | Helpful                    |
| 10.    | Druga Pandey             | Sem A                                                                                     | Informative                |
| 11-    | Shalini Kumari           | Sem IL                                                                                    | Helpful                    |
| 12.    | Jaya Dey                 | Sem VI                                                                                    | Informative                |
| 13.    | Price Pumari Shaw        | Gem-D                                                                                     | Helpful                    |
| 14.    | Mocha Day                | Sem-VI                                                                                    | Helpfel                    |
| 15.    | Tamkenat Akhtar          | Sem- II                                                                                   | Helpful                    |
| 16.    | 5k Safina                | Sem . VI                                                                                  | Informative                |
| 17.    | Nandini Pandery          | Som -I                                                                                    | Halpful                    |
| 18.    | Jayati Drong             | sem-II                                                                                    | Helpful                    |
| 19     | Tabassum Khatun          | Sem -VI                                                                                   | Informative                |
| /ura   | yane Bhedra 11/5/2023    |                                                                                           |                            |