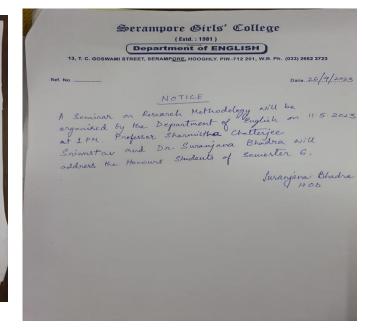

## Notice for Seminar on Research

 SERAMPORE GIRLS' COLLEGE

 THE DEPARTMENT OF ENGLISH

 In Collaboration With IOAC

 Organises

 SEMINAR ON

 RESEARCH
 METHODOLOGY

 Speakers: Dr Sharmistha Chatterjee (Sriwastav)

 Professor, ELT(NSOU) &

 Dr Suranjana Bhadra, Associate Professor (SGC)

 Date: 11 May 2023

| Speake |                          | epartment of Engl<br>ince Sheet for Stude<br>ethodology in Colla<br>v) & Dr Suranjana Bha | ents<br>boration with IQAC |
|--------|--------------------------|-------------------------------------------------------------------------------------------|----------------------------|
| Sr No  | Signature of the Student | Semester                                                                                  | Feedback                   |
| 1.     | Tandroa Das.             | semity                                                                                    | Informative                |
| 2.     | Krittika Malcherjee      | Sem 1                                                                                     | Helpful                    |
| 3.     | Aishee Bandyipadly       | y senti                                                                                   | Convicting                 |
| 4.     | Sneha hat                | Lemn                                                                                      | Informative                |
| 5.     | Bineeta Kanvar           | Sem                                                                                       | Helpful                    |
| 6.     | Ariparena Banerjee       | Sem VI                                                                                    | Helpful                    |
| 7.     | Riya Mondal              | Sem VI                                                                                    | Helpfirl                   |
| 8.     | Rupa Gari                | Sem VI                                                                                    | Helpful                    |
| 9.     | Bela Programik.          | SEMI                                                                                      | Helpful                    |
| 10.    | Druga Pandey             | Sem A                                                                                     | Informative                |
| 11-    | Shalini Kumari           | Sem IL                                                                                    | Helpful                    |
| 12.    | Jaya Dey                 | Sem VI                                                                                    | Informative                |
| 13.    | Price Pumari Shaw        | Gem-D                                                                                     | Helpful                    |
| 14.    | Mocha Day                | Sem-VI                                                                                    | Helpfel                    |
| 15.    | Tamkenat Akhtar          | Sem- II                                                                                   | Helpful                    |
| 16.    | 5k Safina                | Sem . VI                                                                                  | Informative                |
| 17.    | Nandini Pandery          | Som -I                                                                                    | Halpful                    |
| 18.    | Jayati Drong             | sem-II                                                                                    | Helpful                    |
| 19     | Tabassum Khatun          | Sem -VI                                                                                   | Informative                |
| /ura   | yane Bhedra 11/5/2023    |                                                                                           |                            |