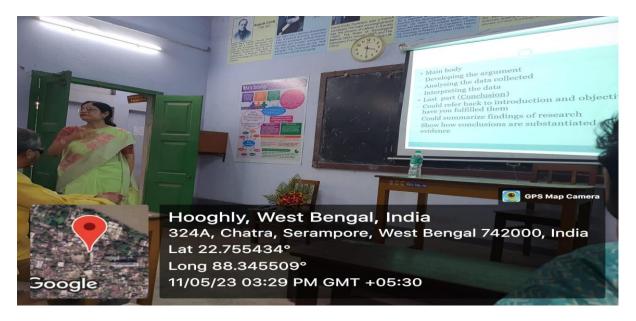

DrSuranjanaBhadra is presenting her paper on Research Methodology using ICT tools

Hooghly, West Bengal, India 324A, Chatra, Serampore, West Bengal 742000, India Lat 22.755515° Long 88.345544° 11/05/23 03:06 PM GMT +05:30 Prof SharmisthaChatterjee is presenting her paper on Research Methodology using ICT tools