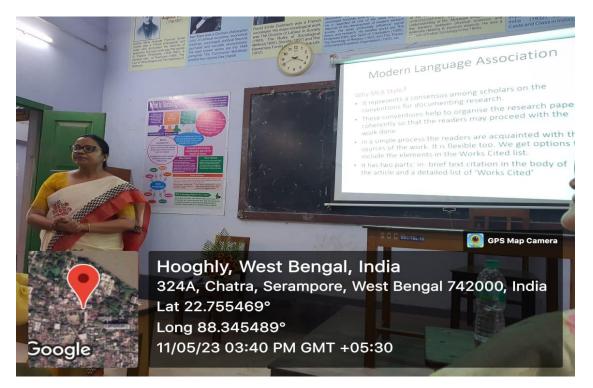

DrSuranjanaBhadra is presenting her paper on Research Methodology using ICT tools

Hooghly, West Bengal, India 324A, Chatra, Serampore, West Bengal 742000, India Lat 22.755515° Long 88.345544° 11/05/23 03:06 PM GMT +05:30 Prof SharmisthaChatterjee is presenting her paper on Research Methodology using ICT tools