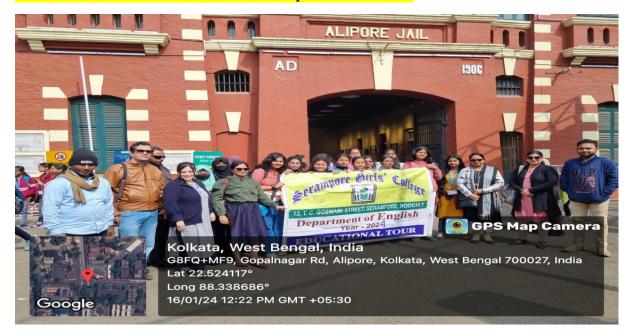

Venue: Alipore Central Jail Museum, 17 Judges Court Road, Alipore, Kolkata.

**Brief Description**: To celebrate *azadi ki amrit mahotsava*, the English Department visited the Alipore Central Jail Museum, Kolkata, a place of national importance. Many freedom fighters were imprisoned here as political prisoners. It got the status of the first Central Prison in 1864. During their visit, our students actively explored the museum, examining different cells like the Nazrul Islam Cell, Netaji Cell, and Andaman Cell, in addition to the Gallows and Autopsy Room. They carefully read the inscriptions on the walls, absorbing the detailed narratives of the freedom fighters' struggles, and took numerous photographs to commemorate their visit.

# The Students and Teachers in front of Alipur Jail Museum