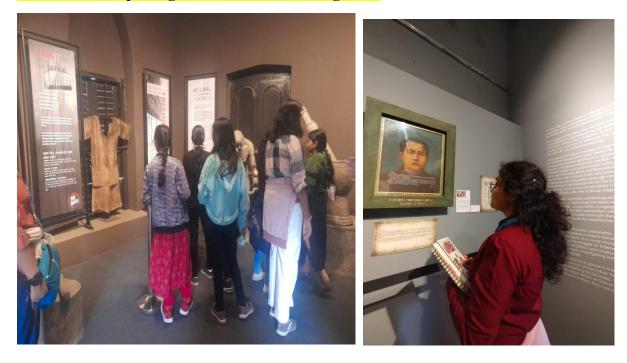

Venue: Alipore Central Jail Museum, 17 Judges Court Road, Alipore, Kolkata.

**Brief Description**: To celebrate *azadi ki amrit mahotsava*, the English Department visited the Alipore Central Jail Museum, Kolkata, a place of national importance. Many freedom fighters were imprisoned here as political prisoners. It got the status of the first Central Prison in 1864. During their visit, our students actively explored the museum, examining different cells like the Nazrul Islam Cell, Netaji Cell, and Andaman Cell, in addition to the Gallows and Autopsy Room. They carefully read the inscriptions on the walls, absorbing the detailed narratives of the freedom fighters' struggles, and took numerous photographs to commemorate their visit.

# The Students exploring the museum and taking notes