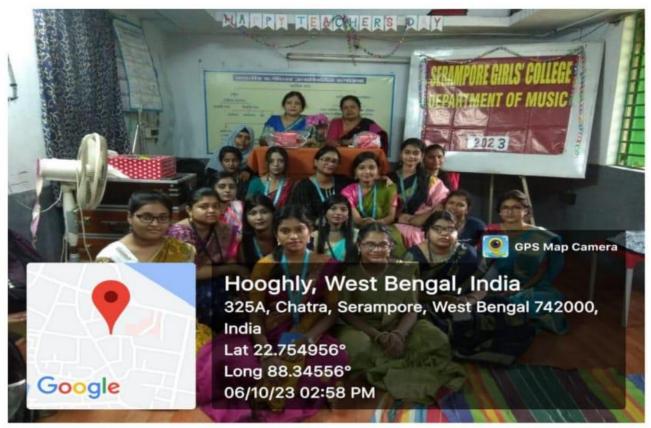

Objective – To Aware The Students About The Significance Of Teacher's Day

And Role Of Teachers In Our Life.

Brief Description- The students of 1<sup>st</sup>, 3<sup>rd</sup>, and 5<sup>th</sup> semesters celebrated teacher's day at 2 p.m. in the departmental Room NB6. In total 18 students and two teachers enjoyed the joyful program through their performances singing, dancing, recitation, etc. One student gave a speech about the significance of teacher's day. The loving students also presented different gifts to their beloved teachers. The program ended by cutting a cake and also the department preserved photographs and signature sheets of this program.

# Teacheris Day Celebration 2023