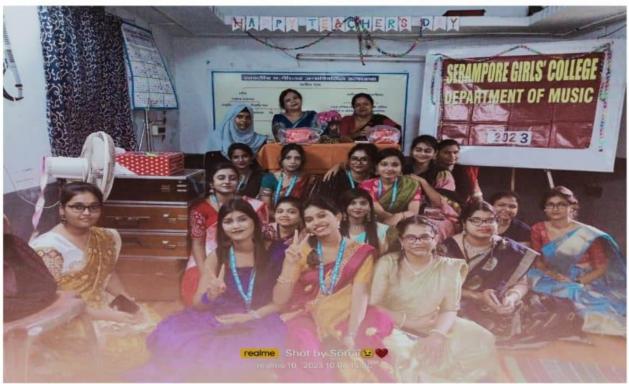

Objective – To Aware The Students About The Significance Of Teacher's Day

And Role Of Teachers In Our Life.

Brief Description- The students of 1<sup>st</sup>, 3<sup>rd</sup>, and 5<sup>th</sup> semesters celebrated teacher's day at 2 p.m. in the departmental Room NB6. In total 18 students and two teachers enjoyed the joyful program through their performances singing, dancing, recitation, etc. One student gave a speech about the significance of teacher's day. The loving students also presented different gifts to their beloved teachers. The program ended by cutting a cake and also the department preserved photographs and signature sheets of this program.

# Teacheris Day Celebration 2023