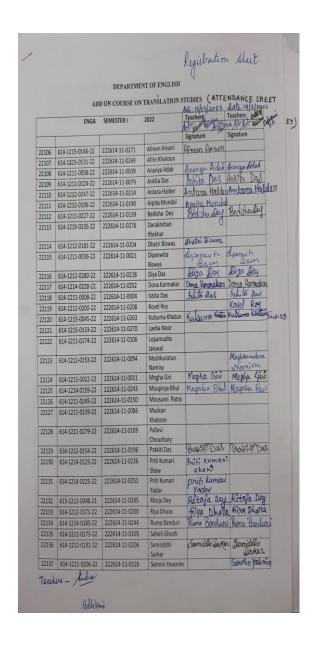

Date: 13.03.2023- 18.03.2023

**Duration**: 32 Hours

Enrolled number of students: 49 (SEMESTER II students of English Honours, Dept of English,

Serampore Girls College

No of students passed: 25

**Date of exam**: 18/03/2023