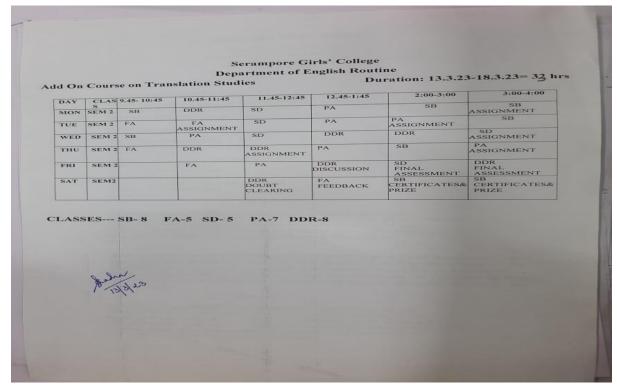

. Ph. (033) 2662 3723

10. T. C. GOSWAMI STREET, SERAMPORE, HOOGHLY, PIN. 712 201, W.B. Ph. (033) 2662 3723

10. T. C. GOSWAMI STREET, SERAMPORE, HOOGHLY, PIN. 712 201, W.B. Ph. (033) 2662 3723

10. T. C. GOSWAMI STREET, SERAMPORE, HOOGHLY, PIN. 712 201, W.B. Ph. (033) 2662 3723

10. T. C. GOSWAMI STREET, SERAMPORE, HOOGHLY, PIN. 712 201, W.B. Ph. (033) 2662 3723

10. T. C. GOSWAMI STREET, SERAMPORE, HOOGHLY, PIN. 712 201, W.B. Ph. (033) 2662 3723

10. T. C. GOSWAMI STREET, SERAMPORE, HOOGHLY, PIN. 712 201, W.B. Ph. (033) 2662 3723

10. T. C. GOSWAMI STREET, SERAMPORE, HOOGHLY, PIN. 712 201, W.B. Ph. (033) 2662 3723

10. T. C. GOSWAMI STREET, SERAMPORE, HOOGHLY, PIN. 712 201, W.B. Ph. (033) 2662 3723

10. T. C. GOSWAMI STREET, SERAMPORE, HOOGHLY,

#### **Class Routine for Add on Course**



# **Attendance Sheet of Students for Add on Course**

|       |