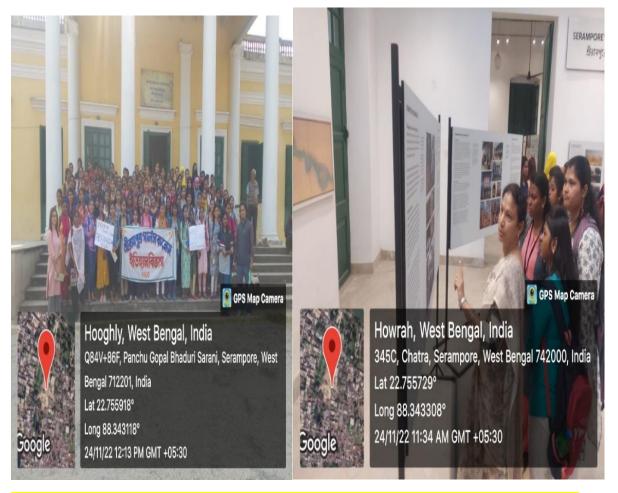

## WORLD HERITAGE WEEK CELEBRATION 2022-2023

Report on World Heritage week celebration

**EVENT: Study Tour** 

Type of the Activity: **Experiential Learning** 

Objective of the Event Preservation and conservation of local Heritage and creating awareness among the students

Date: 24/11/22 Time of the Event: 11.00-12.30pm

Number of attendees: (a) Student 82 (Sem I,III,V):

(b) Teacher: 5

Venue: **Danish Governor House**, Serampore Court, Hooghly

Speakers (if any): Mohit Ranadib (Member of SHRI)