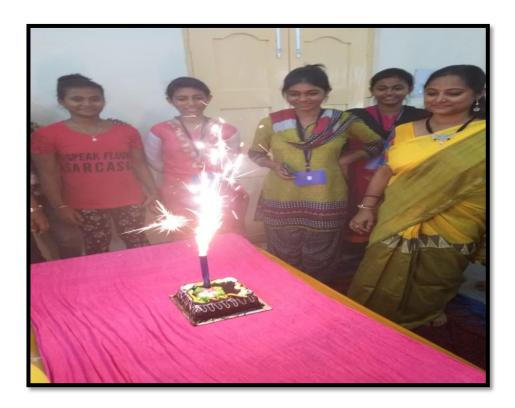

| 2 <sup>MD</sup><br>YEAR |           |                    | _           | PEDG<br>50<br>Dept- |                     |    |           | -                   |                    |
| 80    | 3 <sup>RD</sup><br>YEAR |           |                    |             |                     |                     |    |           |                     |                    |
|       |                         | 58-       | 1st sem            | 2md         | year<br>5           | Proetico<br>4       | J. | to7       | al.<br>2            |                    |
|       |                         | 711       | 2                  |             | 3                   | 4                   |    | - c       |                     | \$                 |

### **5. DEPARTMENTAL PROGRAMME**

### i) Teachers Day





# ii) Debate Competition

| NOTICE                                                                                                                                      |
|---------------------------------------------------------------------------------------------------------------------------------------------|
| Debate Competition.                                                                                                                         |
| The Physical Education department of<br>Scramforte Giords Collège is going to<br>Corganized a deblate competition on<br>15/11/2018 at 12 Pm |
| All the students of Physical Education are horeby inform to entest their name for that said competition.                                    |
| Topic: - Women's Participation in sports.