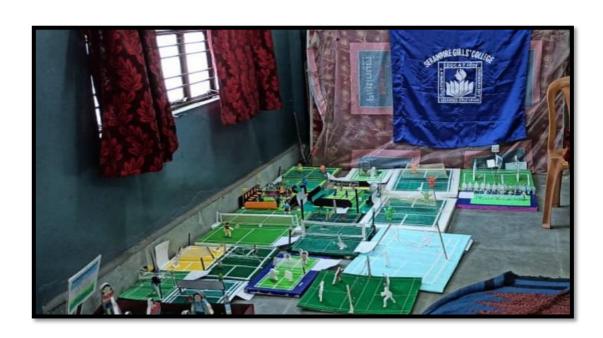

# iv) Project Competition

| NOTICE 27/2/19                                                                                                                                                                                                                                                           |
|--------------------------------------------------------------------------------------------------------------------------------------------------------------------------------------------------------------------------------------------------------------------------|
| All the students of Physical Sucation of Senantone Girls: College fare here by inform that a Project combetition will be had on 7th Harch, 2019. They will Present on that the day at 9 am with their concerned assignments and a give a demonstration about their work. |
| Out of 1-                                                                                                                                                                                                                                                                |
| Project '-  1. Kho-Kho govound layout.  2. Layout of Badminton court.  3. Layout of Kabaddi court.                                                                                                                                                                       |
| 21/210 27/2/19                                                                                                                                                                                                                                                           |
|                                                                                                                                                                                                                                                                          |
|                                                                                                                                                                                                                                                                          |

Result of Project Competion.

1. Paye Das - Sem II Student - 1st Position

2. Amina Khatun - Sem II Student - 2nd Pasition

3. Mitali Santra - Sem II Student - 3nd Position.

P.D. \$8-319