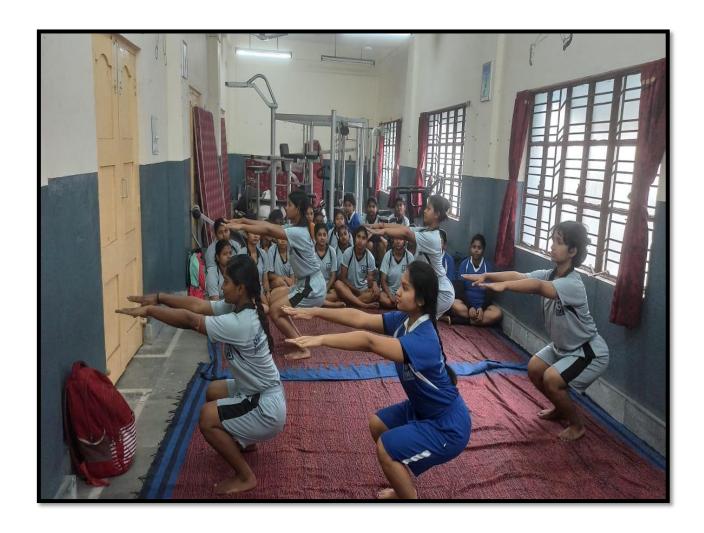

# v) International Yoga Day

|                                                                                                                                                                                                                                   |                     |                    |                                                                                    | NOTICE.                                                                                                   |                                                                                         |
|-----------------------------------------------------------------------------------------------------------------------------------------------------------------------------------------------------------------------------------|---------------------|--------------------|------------------------------------------------------------------------------------|-----------------------------------------------------------------------------------------------------------|-----------------------------------------------------------------------------------------|
| All the Students of Sorampore Grirls' College are here by inform hat A your Day Celebration will be held on 21st Jus 2019. Students are requested to Present of that day and Participate actively. Programme will start at 10 am. |                     |                    |                                                                                    |                                                                                                           |                                                                                         |
| 22/5/2019 22/5/2019                                                                                                                                                                                                               | 22/5/2019 22/5/2019 | 22/5/2019 22/5/201 | All the se<br>are here by<br>Ceseboration<br>2019. Studen<br>that day<br>will star | Students of Scramy<br>inform hat<br>will be held<br>to are requested<br>and Participate of<br>the desired | hore Girls' Colleg<br>A your Day<br>on 21st Just<br>I to Present o<br>actively. Program |
|                                                                                                                                                                                                                                   |                     |                    |                                                                                    | 21).<br>22/5/2019                                                                                         | 22/5/2019                                                                               |