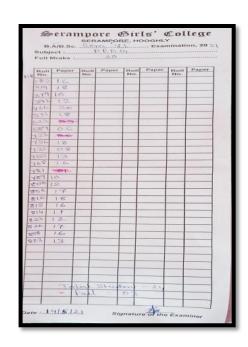

## 9. UNIVERSITY FINAL RESULT

| Semester                    | Appeared  | Passed    | Ratio |
|-----------------------------|-----------|-----------|-------|
| 6 <sup>th</sup> sem General | <i>25</i> | <b>25</b> | 100%  |