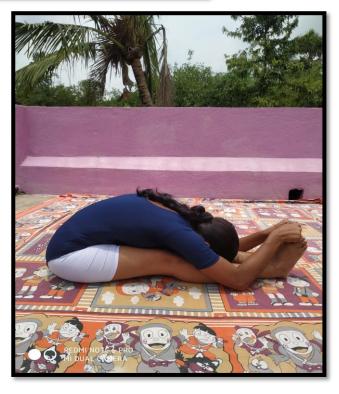

## iv) INTERNATIONAL YOGA DAY CELEBRATION

### **Notice**

Department of Physical Education

NOTICE

This informed to all the semestor of Physical Education of Sovampare Gives College that

International yoga day celebration will be held through entire mode at 7 am. All the students are recovered to join at that time and take an active part of that Porogonamme.

Date: 14106/2021

Dept. Physical Education