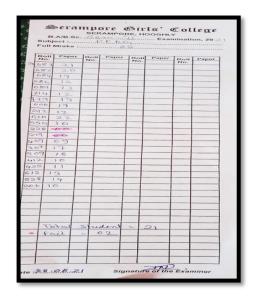

## 9. UNIVERSITY FINAL RESULT

| Semester                    | Appeared  | Passed    | Ratio |
|-----------------------------|-----------|-----------|-------|
| 6 <sup>th</sup> sem General | <i>25</i> | <b>25</b> | 100%  |