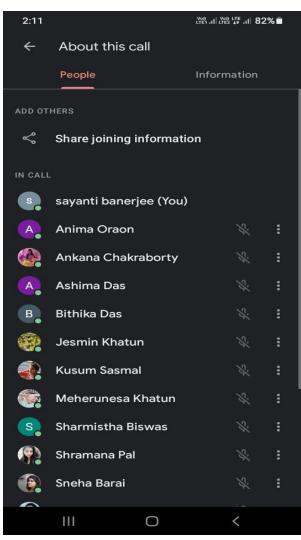

## iv) INTERNATIONAL YOGA DAY CELEBRATION

### **Notice**

Department of Physical Education

NOTICE

This informed to all the semestor of Physical Education of Sovampare Gives College that

International yoga day celebration will be held through entire mode at 7 am. All the students are recovered to join at that time and take an active part of that Porogonamme.

Date: 14106/2021

Dept. Physical Education