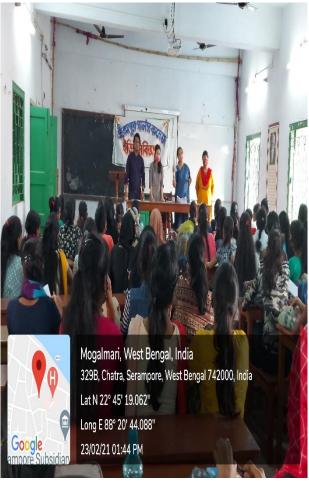

## Faculty Exchange Progamme(2020-21):-NO

 $\textbf{Mentoring}\text{:-HISA \& HISG } 2^{nd} \text{ Sem (Offline) Date:-23/02/2021}$ 

Serampore Girls' College Department of History