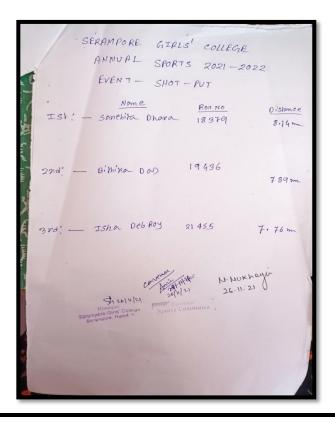

### iv) ANNUAL SPORTS

SERAMPORE GIPLS' COLLEGE ANNUAL SPORTS - 2021-2022 EVENT - SACK RACE Nome Mayuni Maleiek - Roll 21495 sem IS4 ISI: -2nd' - Tina Adam 20687 Brd 30d: - Sarashali Kumeni 21759 Ist. chaukom F.Shahar 26/11/21 An 20/11/21 Principal pore Girls' College

#### **REPORT OF ANNUAL SPORTS**

REPORT OF ANNUAL SPORTS Scrompone Girls' College organished an annual sports on 26th November, 2021 for the serbion 2021 - 2022 by maintaining the covid protocols. The principal madom of our college inaugared the programme by hosting the Hag. There were thinky participant in bur events. Few teaching and non teaching staff of our college also participated in this sports. These were five volunteers from students. After passing through atough situation, this sports gave a greak bread in to eventione. They ender a lot . Details description was given below , @ Event - ( Candle light ( shot Put ( Long Jump @ sack race. @ officials : college teaching and nonteaching staff. 3 pieture - Altached. Depl. Physical Education Aer 2011121. St 29/4/21 ZND prine pore Convenor -co-ordinolor. DEPT. Physical Education Principal Serampore Girls' College Serampore, Hooghly 29.11.21.