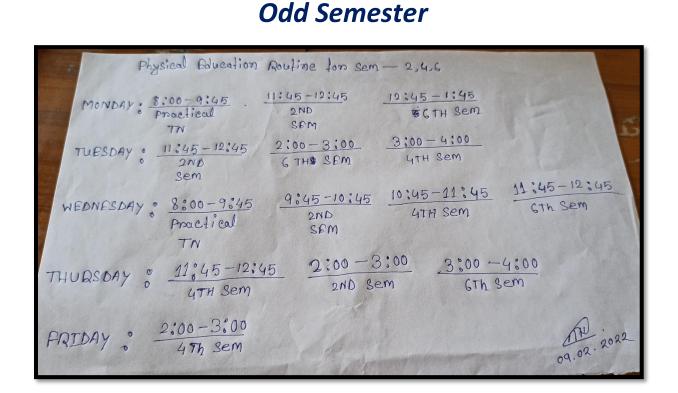

### **4. CLASS ROUTINE**

SEBBION - 2021 - 2022 SERAMPORE GURLS' COLLEGE Department of Physical Education Routine for Bemester I, III and IV MONDAY: 7.45-9.45 (Practical) TN 9.45-10.45 10.45-11.45 11.45 12.45 12.45 12.45 Ist Sem 5th Sem 302 Sem (Ie) Zord Sem TN TN TUESDAY: - 7.45-9.45 (Practical) 12.45-1.45 12.45-1.45 2.00-3.00 Ust Sem (ICT) 3rd Sem 5th Sem 10.45-11.45 50 WEDNESDAY :-12-45-1-45 11-45-12.45 3rd Sem 10.45-11.45 1st sem TN 5th Sem (ICT) 58 SB THURSDAY :-12-45-1-45 11.45-12.45 3ord Sem (ICT) 10.45-11.45 5th Sem Bt Sem (ICT) TN TN TN ●○ REDMI NOTE 8 PRO ○○ TANIA