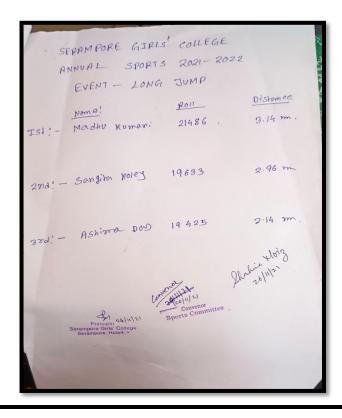

### iv) ANNUAL SPORTS

SERAMPORE GIPLS' COLLEGE ANNUAL SPORTS - 2021-2022 EVENT - SACK RACE Nome Mayuni Maleiek - Roll 21495 sem IS4 ISI: -2nd' - Tina Adam 20687 Brd 30d: - Sarashali Kumeni 21759 Ist. chaukom F.Shahar 26/11/21 An 20/11/21 Principal pore Girls' College

#### **REPORT OF ANNUAL SPORTS**

REPORT OF ANNUAL SPORTS Scrompone Girls' College organished an annual sports on 26th November, 2021 for the serbion 2021 - 2022 by maintaining the covid protocols. The principal madom of our college inaugared the programme by hosting the Hag. There were thinky participant in bur events. Few teaching and non teaching staff of our college also participated in this sports. These were five volunteers from students. After passing through atough situation, this sports gave a greak bread in to eventione. They ender a lot . Details description was given below , @ Event - ( Candle light ( shot Put ( Long Jump @ sack race. @ officials : college teaching and nonteaching staff. 3 pieture - Altached. Depl. Physical Education Aer 2011121. St 29/4/21 ZND prine pore Convenor -co-ordinolor. DEPT. Physical Education Principal Serampore Girls' College Serampore, Hooghly 29.11.21.