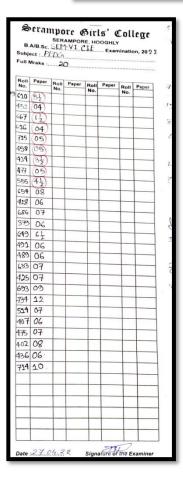

# 6. CIE / CLASS TEST

| SEMESTER        | NO.OF CLASS TEST |
|-----------------|------------------|
| ODD SEM (1,3,5) | 05               |
| EVEN SEM(2,4,6) | 09               |

# SOME OF EXAMPLE ARE HERE

| Der   | SERAMPORE GIRLS' COLLEGIE<br>originent of physical Education.                                              |
|-------|------------------------------------------------------------------------------------------------------------|
| -     | NOTICE                                                                                                     |
| wring | test of sem-v hill be held on 05. 10.2021<br>the schedule class time . Everyone<br>be present on that day. |
|       | D. 01.10.2021                                                                                              |
|       | Pept. Physical Education                                                                                   |