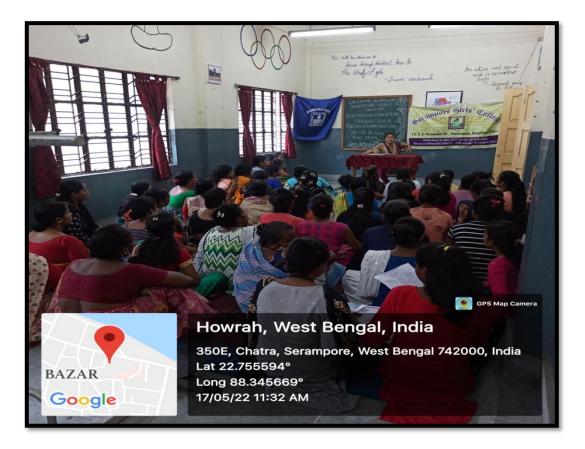

## iii) Parent – Teacher Meeting

SERAMPORE GIRLS' COLLEGE DEPARTMENT OF PHYSICAL EDUCATION. NOTICE It is here by inform you that a parents Teacher's meching will be held on 17.05.22 at 11. AM for 4TH sem and at 1. PM for 2nd sem. All the students are requested to present with their parents in this meeting. TR. Dept. Physical Education 17.05.2022.