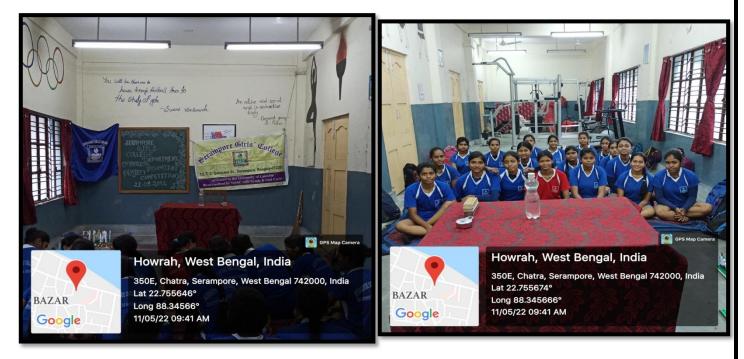

# ii) Project Competition

SERAMPORE GIRLS' COLLEGE DEPARTMENT OF PHYSICAL EDUCATION. <u>NOTICE</u> It is inform to all the students of B.A General (4th and 6th sem) that a Project Competition will be held on 28.04.2022 at 12 p.M. All students Will be present in this Competition.

CO REDMI NOTE 8 PRO

Dept. Physical Education.