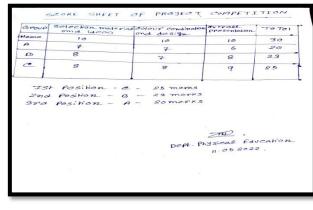

# ii) Project Competition

SERAMPORE GIRLS' COLLEGE DEPARTMENT OF PHYSICAL EDUCATION. <u>NOTICE</u> It is inform to all the students of B.A General (4th and 6th sem) that a Project Competition will be held on 28.04.2022 at 12 p.M. All students Will be present in this Competition.

CO REDMI NOTE 8 PRO

Dept. Physical Education.