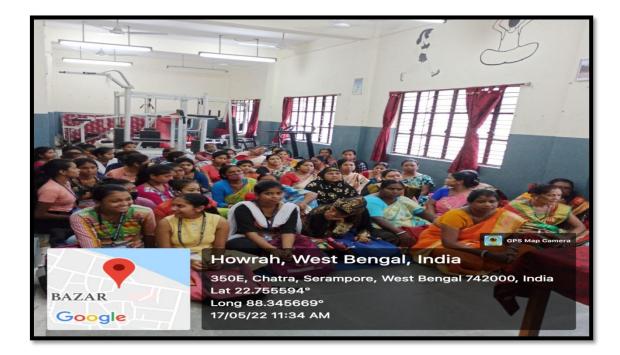

## iii) Parent – Teacher Meeting

SERAMPORE GIRLS' COLLEGE DEPARTMENT OF PHYSICAL EDUCATION. NOTICE It is here by inform you that a parents Teacher's meching will be held on 17.05.22 at 11. AM for 4TH sem and at 1. PM for 2nd sem. All the students are requested to present with their parents in this meeting. TR. Dept. Physical Education 17.05.2022.