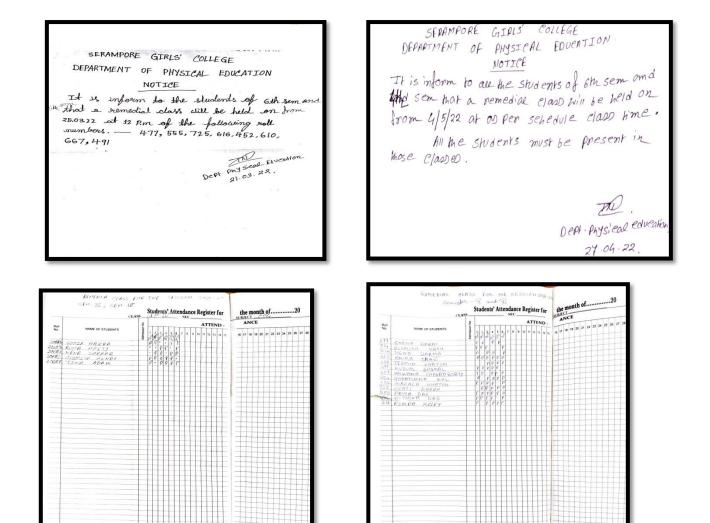

|                                                 |

| Date       | Semester | Course | Number<br>of<br>students | Name Teacher taking class |
|------------|----------|--------|--------------------------|---------------------------|
| 25.04.2022 | III , V  | B.A(G) | 04,13                    | TANIA NAG                 |
| 28.04.2022 | III, V   | B.A(G) | 04,13                    | TANIA NAG                 |
| 29.04.2022 | III ,V   | B.A(G) | 04,13                    | TANIA NAG                 |
| 04.05.2022 | III, V   | B.A(G) | 04,13                    | TANIA NAG                 |
| 05.05.2022 | III,V    | B.A(G) | 04,13                    | TANIA NAG                 |
| 06.05.2022 | III,V    | B.A(G) | 04,13                    | TANIA NAG                 |

### 8) REMEDIAL CLASS



BHARAT STATIONERS, 15 College Square, Kakata 73, Ph. 2241 (423) (4114) 1027 John 2017