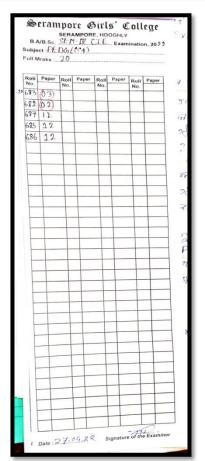

# 6. CIE / CLASS TEST

| SEMESTER        | NO.OF CLASS TEST |
|-----------------|------------------|
| ODD SEM (1,3,5) | 05               |
| EVEN SEM(2,4,6) | 09               |

# SOME OF EXAMPLE ARE HERE

| Der   | SERAMPORE GIRLS' COLLEGIE<br>originent of physical Education.                                              |
|-------|------------------------------------------------------------------------------------------------------------|
| -     | NOTICE                                                                                                     |
| wring | test of sem-v hill be held on 05. 10.2021<br>the schedule class time . Everyone<br>be present on that day. |
|       | D. 01.10.2021                                                                                              |
|       | Pept. Physical Education                                                                                   |