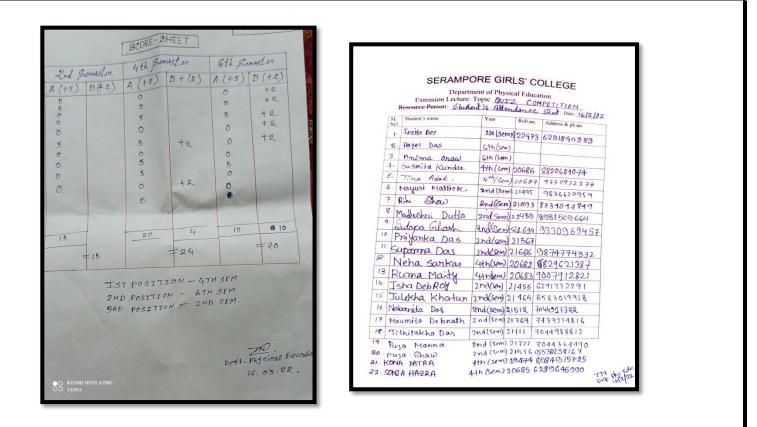

#### i) Quiz Competition

SERAMPORE GIRLS' COLLEGE DEPARTMENT OF PHYSICAL EDUCATION NOTICE It is inform to all the Students of BA General (2ND, 4TH, 6TH SEM) a quiz competition Will be held on 16.03.2022 at 12. P.M. All the students are requested to present this competition. TP. 10.03.2022 Dept. Phy sical Education