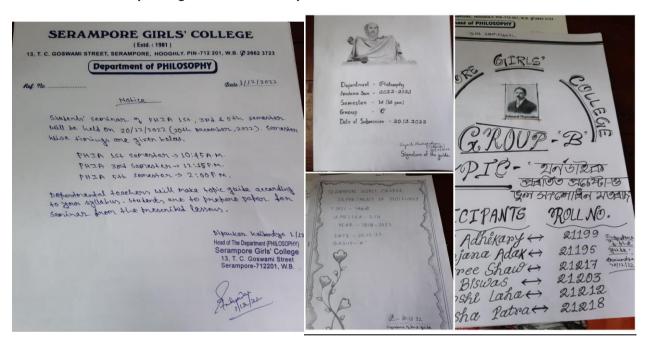

### Report on students seminar-1

Organising Department: Philosophy Academic Session: 2022-23.

Type of the Activity: Participative Learning

Objective of the Event: Delivering lecture is a learning skill.

Date: 20/12/22 Time of the Event: 10.45 a.m. - 3.00 p.m.

Number of attendees: (a) Student (mention semester): 1st semester – 17, 3rd semester – 25, 5th semester – 23

(b) Teacher: 03

Venue: NB15

Speakers (if any): Saheli Ghosh (1st Sem), Debanjana Adak (3rd Sem), Ranita Sarkar (5th Sem)