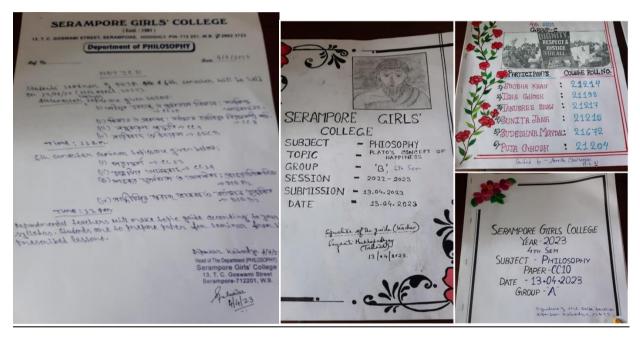

# Report on wall magazine

Organising Department: Philosophy Academic Session: 2022-23.

Report on Wall magazine

Type of the Activity: Participative Learning

Objective of the Event: To develop fine arts skills related to the subject.

Date: 13/04/23 Time of the Event: 2.00 p.m.

Number of attendees: (a) Student :2nd semester - 17,

4th semester – 25, 6<sup>th</sup> semester – 23

(b) Teacher: 03

Venue: NB15, Serampore Girls' College

Outcome: This enhanced the look of our department and the students were encouraged to pursue the skills.