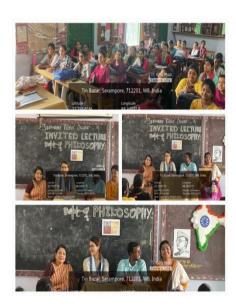

# 1.Report on Extension lecture

Organising Department: Philosophy Academic Session: 2022-23.

Type of the Activity: Participative Learning

Objective of the Event: **The speaker delivered lecture on** "Research methodology and research ethics in Philosophy".

Date: 18/05/23 Time of the Event: 12.00 p.m.

Number of attendees: (a) Student (mention semester): 2<sup>nd</sup> semester – 16, 4<sup>th</sup> semester – 24, 6<sup>th</sup> semester –

23

(b) Teacher: 03

Venue: SB22

Speakers (if any): Capt. (Dr.) Arup Kr. Dhabal, Associate Professor & HOD, RKMV, Belur Math.

# Outcome: Students were made aware of the Philosophical research and also research ethics.

Lecture ON RESEARCH METHODOLOGY & RESEARCH organised by our Institution.

Time : 12-00 PM Date : 18th MAY 2023