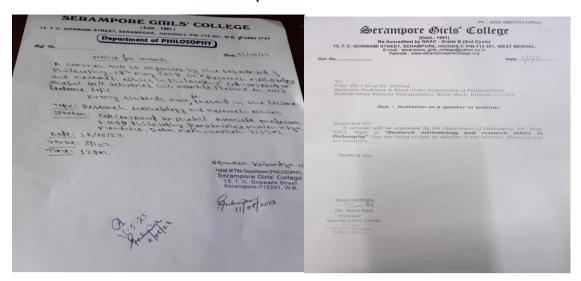

### **Report on Faculty Exchange-1**

Organising Department: **Philosophy** Academic Session: 2022-23.

Type of the Activity: Participative Learning

Objective of the Event: **He Delivered a lecture on** *Nastika Darshana* **to make students aware of this particular aspect of Philosophy.** 

Date: 21.12.22 Time of the Event: 10.45 a.m.

Number of attendees: (a) Student (mention semester): semester 1 - 10,

3rd semester - 20,

5th semester - 22, (b) Teacher: 01

Venue: NB5

Speakers (if any): Dipankar Kaibartya

Outcome: Students actively participated in this constructive Lecture.