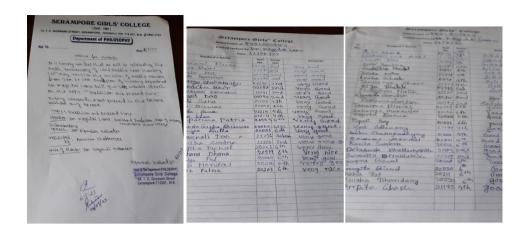

# SERAMPORE GIRLS' COLLEGE

Report of Department: PHILOSOPHY

# Session-2022-2023

1. No.of students in the department:....

|                | 1stSem | 2ndsem                 | 3rdSem | 4thSem                  | 5 <sup>TH</sup> Sem | 6 <sup>th</sup> Sem     |
|----------------|--------|------------------------|--------|-------------------------|---------------------|-------------------------|
| Honours (CBCS) |        | 17(in continuatio      |        | 25 (in continuati       |                     | 24 (in continuati       |
|                |        | n with 1 <sup>st</sup> |        | on with 3 <sup>rd</sup> |                     | on with 5 <sup>th</sup> |
|                |        | sem)                   |        | sem)                    |                     | sem)                    |
| General(CBCS)  | 50     | 120                    | 34     | 34(in                   | 14                  | 14(in                   |
| , ,            |        |                        |        | continuati              |                     | continuati              |
|                |        |                        |        | on with 3 <sup>rd</sup> |                     | on with 5 <sup>th</sup> |
|                |        |                        |        | sem)                    |                     | sem)                    |

# 2. No.of Teachers:

| Full Time | SACT -I | SACT-II | Total |
|-----------|---------|---------|-------|
| 02        | 01      | 00      | 03    |

3. Student-Teacher ratio ----::

Hons. -3:66 (all sem)

Gen: 3:98 (1<sup>st</sup>, 3<sup>rd</sup>, 5<sup>th</sup> sem), 3:168 (2<sup>nd</sup>, 4<sup>th</sup>, 6<sup>th</sup> sem)