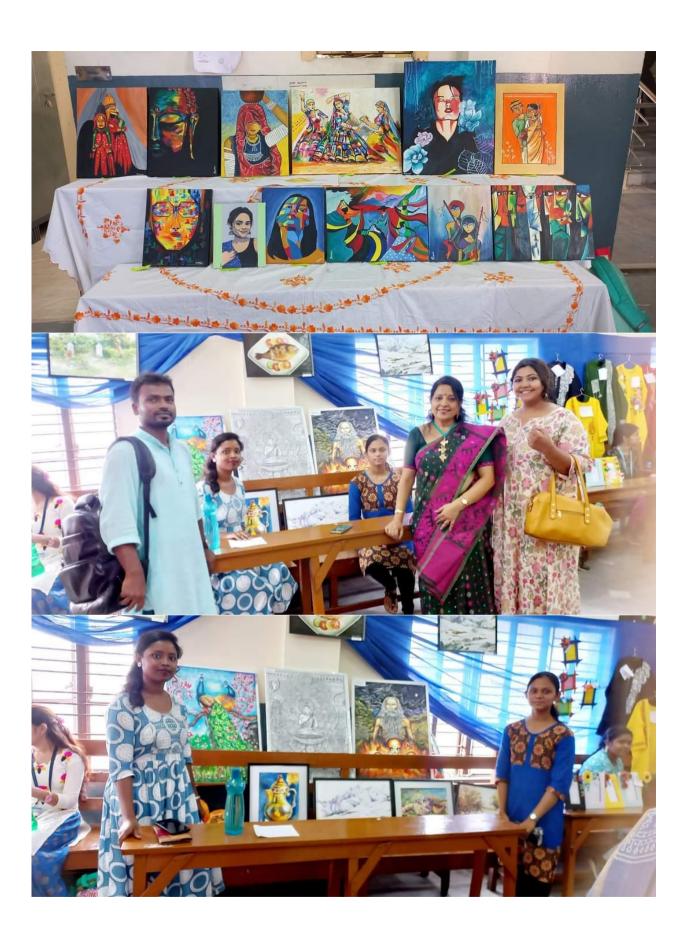

# **PARTICIPATIVE LEARNING**

Extension Lecture, Faculty Exchange, Student Seminar, Add on Course, Wall Magazine, Outreach Programme, Debate, Quiz and other relevant activities etc.

| Date       | Name of the Event              | Number of                              | Outcome                                                 |
|------------|--------------------------------|----------------------------------------|---------------------------------------------------------|
|            |                                | Participants                           |                                                         |
| 20/12/2022 | Quiz                           | 1 <sup>st</sup> semester – 17,         | Students came up with flying                            |
|            |                                | 3 <sup>rd</sup> semester – 25,         | colors answering more or less                           |
|            |                                | 5 <sup>th</sup> semester – 23,         | all questions.                                          |
|            |                                | Teachers- 03                           |                                                         |
| 13/04/23   | Wall Magazine                  | 2nd semester – 17,                     | This enhanced the look of our                           |
| 10,01,20   | Wan Magazine                   | 4th semester – 25,                     | department and the students                             |
|            |                                | 6th semester – 23,                     | were encouraged to pursue the                           |
|            |                                | ,                                      | skills.                                                 |
| 21/12/22   | Faculty Exchange Program       | Teachers- 03                           | Students actively participated                          |
| 21/12/22   | racuity Exchange Flogram       | 1st Semester10,                        | in this constructive Lecture.                           |
|            |                                | 3rd semester – 20,                     | in this constructive Lecture.                           |
|            |                                | 5th semester – 22                      |                                                         |
|            |                                | Teacher: 01                            |                                                         |
| 21/12/22   | Faculty Exchange Program       | 1st samastar 10                        | Students of Sanskrit                                    |
| -1/14/44   | Tacari, Exchange Hogiani       | 1st semester-10,<br>3rd semester – 20, | department were enlightened                             |
|            |                                | ,                                      | and took more interest.                                 |
|            |                                | 5th semester – 22                      |                                                         |
| 04/01/23   | Foculty Evolution of Discourse | Teacher: 01                            | Students were enlightened and                           |
| 04/01/23   | Faculty Exchange Program       | 1st semester – 17,                     | took further interest in this                           |
|            |                                | 3rd semester – 25,                     | topic.                                                  |
|            |                                | 5th semester – 23                      | topic.                                                  |
| 27/04/22   |                                | Teacher: 03                            | 0.1.1.1.1.1.1                                           |
| 27/04/23   | Faculty Exchange Program       | 2nd semester – 16,                     | Students developed special                              |
|            |                                | 4th semester $-24$ ,                   | skills in solving Deductive Logic applying the Nineteen |
|            |                                | 6th semester – 23                      | rules.                                                  |
|            |                                | Teacher: 03                            |                                                         |
| 04/05/23   | Faculty Exchange Program       | Student: 23, 2 <sup>nd</sup>           | Students actively participated in                       |
|            |                                | semester.                              | this constructive Lecture. They                         |
|            |                                | Teacher: 01                            | participated in interactive session with the speaker.   |
| 05/11/23   | Extension Lecture              | Student : 60 (2:-1 44)                 | The Speaker Delivered a lecture                         |
| 03/11/23   | LAMISION LOCUIC                | Student: 60 (2nd, 4th,                 | on <i>Neo Buddhism</i> . Students                       |
|            |                                | 6th semester),                         | actively participated in this                           |
|            |                                | Teacher: 03                            | constructive Lecture.                                   |
| 18/05/23   | Extension Lecture              | 2nd semester – 16, 4th                 | Students were made aware of                             |
|            |                                | semester – 24, 6th                     | the Philosophical research and                          |
|            |                                | semester – 23                          | also research ethics.                                   |
|            |                                | Teacher: 03                            |                                                         |
| 20/12/22   | Students Seminar               | 1st semester – 17,                     | Students speaking skills were                           |
|            |                                | 3rd semester – 25,                     | developed. They experienced                             |
|            |                                | 5th semester – 23,                     | academic paper writing.                                 |
|            |                                | Teacher: 03                            |                                                         |
| 13/04/23   | Students Seminar               | 1st semester – 17,                     | Students speaking skills were                           |
|            |                                | 3rd semester – 25,                     | developed. They experienced                             |
|            |                                | 5th semester – 23,                     | academic paper writing.                                 |
|            | 1                              |                                        |                                                         |

# Report on wall magazine

Organising Department: Philosophy Academic Session: 2022-23.

Report on Wall magazine

Type of the Activity: Participative Learning

Objective of the Event: To develop fine arts skills related to the subject.

Date: 13/04/23 Time of the Event: 2.00 p.m.

Number of attendees: (a) Student :2nd semester - 17,

4th semester – 25, 6<sup>th</sup> semester – 23

(b) Teacher: 03

Venue: NB15, Serampore Girls' College

Outcome: This enhanced the look of our department and the students were encouraged to pursue the skills.