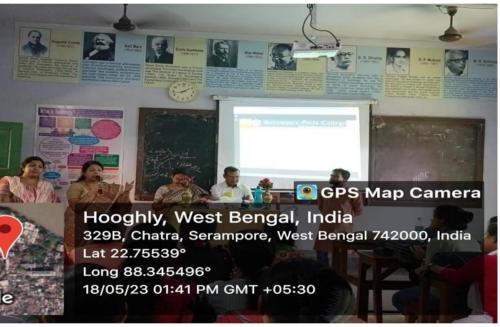

# 1.Report on Extension lecture

Organising Department: Philosophy Academic Session: 2022-23.

Type of the Activity: Participative Learning

Objective of the Event: **The speaker delivered lecture on** "Research methodology and research ethics in Philosophy".

Date: 18/05/23 Time of the Event: 12.00 p.m.

Number of attendees: (a) Student (mention semester): 2<sup>nd</sup> semester – 16, 4<sup>th</sup> semester – 24, 6<sup>th</sup> semester –

23

(b) Teacher: 03

Venue: SB22

Speakers (if any): Capt. (Dr.) Arup Kr. Dhabal, Associate Professor & HOD, RKMV, Belur Math.

# Outcome: Students were made aware of the Philosophical research and also research ethics.

Lecture ON RESEARCH METHODOLOGY & RESEARCH organised by our Institution.

Time : 12-00 PM Date : 18th MAY 2023