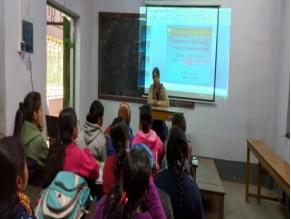

### **Report on Faculty Exchange-1**

Organising Department: **Philosophy** Academic Session: 2022-23.

Type of the Activity: Participative Learning

Objective of the Event: **He Delivered a lecture on** *Nastika Darshana* **to make students aware of this particular aspect of Philosophy.** 

Date: 21.12.22 Time of the Event: 10.45 a.m.

Number of attendees: (a) Student (mention semester): semester 1 - 10,

3rd semester - 20,

5th semester - 22, (b) Teacher: 01

Venue: NB5

Speakers (if any): Dipankar Kaibartya

Outcome: Students actively participated in this constructive Lecture.