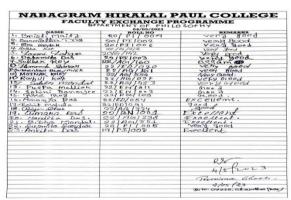

(1) Diganter Kaiboodya - 18 classes.
(1) Dr. Sovganti Tolundon - 18 classes.
(2) Amorta chatterijae - 15 classes.

Serampore Girls' College Departmental Routine for th

|           |       | Serampore Girls' ( | College titine for the department    | PHTIACAPH                |                     | Serampore-712201,          | W.B.            |
|-----------|-------|--------------------|--------------------------------------|--------------------------|---------------------|----------------------------|-----------------|
|           | Class | s Routine          | for odd sem July-Dec                 | cember, 2022             | 12:45-1:45          | 2:00-3:00                  | 3:00-4:00       |
|           |       | 9:45-10:45         | 10:45-11:45                          | 11:45-12:45              | 12.45-1.45          |                            |                 |
|           | SEM   | -1                 |                                      | 2                        | PHIA, SECA.         | PHIA, CCG (T)              |                 |
| Monday    | SEM   | -3                 | PHIA, S.T., CEG                      | Cel Ac                   | S.T. VBL            | ST, MB10<br>PHIG(B), SECA, |                 |
|           | SEM-  | -5                 |                                      | PHIA, DIEAL<br>AC, MB7 X | AC, HB19            | AC, MB8                    |                 |
|           | SEM-  |                    | CL PHIA, D.K, CCL                    | PHIA, CCICTO             |                     | PHIN CERST                 |                 |
| Tuesday   | SEM-  | AC, MB15           | 452                                  |                          | BHIB'CCT'           |                            | PHIA, SECA,     |
| ,,        | SEM-  |                    | EHAR, CC12, ST, HBIS                 | ST, MB15 PHIA DSRAL, AC  | DHZ& (8), DSEB      | PHIA DSE BI                |                 |
|           |       |                    | PHIR(B), SECA, AC                    | VBZ<br>PHIA, CCL, ST.    | DHZA, CEZCT)        |                            |                 |
|           | SEM-1 |                    | HBT AC<br>PHIA, SBCA, S.T.           | MB,15                    | 'ST, MB10           | PHOG (AMB), ec3            | PHZA, CCS       |
| Vednesday | SEM-3 |                    | MBT8                                 | PHIA, CCT, DK,           | A STEAS AT MO       | ST, MBA                    | DK . H840 .     |
|           | SEM-5 |                    | AC, MB7, X                           | CCTT(1) HBIS             | BHIG (B), DZEB, DK. | VB2                        | PHZQ(A+B), CC). |
|           | SEM-1 |                    |                                      | PHIR CCI, DK             | PHIN CCI DK         |                            | Ac, VB3         |
| Thursday  | SEM-3 | 2420(18), ST,      |                                      | 8729, CCG, ST,           | MB 18 X DE          |                            |                 |
|           | SEM-5 |                    | PHIR, ECIZ, DK, HBIS<br>TO, DED, ST, | PHIR, DSERI, AC          | AC, HBILX           | SHIN DIEBY                 |                 |
|           | SEM-1 |                    | PHIA, CCZ, S.T.                      |                          | PHIQ(A+B), CCA,     | A PHIA, CCICT              |                 |
| , F       | SEM-3 | NB15               |                                      | PHIA, (C5, D.K<br>VB4    |                     | DK, TI                     |                 |
|           | SEM-5 |                    | DK, HBIS                             | PHIA(B) SECH,<br>AC, TZ  | 57, HB15            | PHIA, CCSI,<br>AC, MBIT    | 27, VB4         |
| 8         | EM-1  |                    |                                      |                          | MB19<br>MB19        |                            |                 |
| turday S  | EM-3  |                    |                                      |                          |                     |                            |                 |
| 0         | EM 5  |                    | PHIQ(B), DK                          |                          |                     |                            |                 |