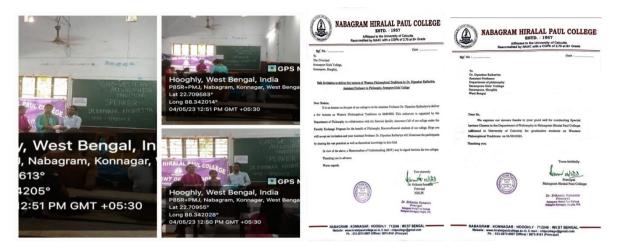

# Report on Faculty Exchange-5

Organising Department: **Philosophy, Nabagram Hiralal Paul College, Hooghly. Academic Session: 2022-23.** 

Type of the Activity: Participative Learning

Objective of the Event: **He Delivered a lecture on Western Philosophical Tradition. This topic is included in the UG syllabus.** 

Date: 04.05.23 Time of the Event: 12 noon.

Number of attendees: (a) Student: 23, 2<sup>nd</sup> semester.

(b) Teacher: 01

Venue: Nabagram Hiralal Paul College, konnagar, Hooghly.

# Speakers (if any): Dr. Dipankar Kaibartya

Outcome: Students actively participated in this constructive Lecture. They participated in interactive session with the speaker.