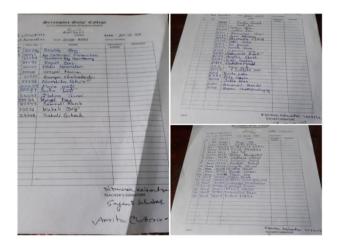

|

|  | Teacher: 03 |  |
|--|-------------|--|
|  |             |  |

# Report on quiz

Organising Department: **Philosophy** Academic Session: **2022-23.** 

Type of the Activity: Participative Learning

Objective of the Event: To keep the abreast of the lessons they are being taught in class.

Date: 20/12/2022 Time of the Event: 10.45 a.m. - 3.00 p.m.

Number of Participants: (a) Student (mention semester): 1st semester - 17,

3<sup>rd</sup> semester – 25,

5<sup>th</sup> semester – 23

(b) Teacher: 03

Venue: Room Number-NB10, Serampore Girls' College,

Outcome: Students came up with flying colours answering more or less all questions.

Date &Time: 20.12.22 Time: 10.45am -1stsem,

11.45am-3<sup>rd</sup>sem,

12.45pm- 5<sup>th</sup> sem.

Notice:



Questions:



# Attendance Sheet:









# Report on wall magazine

Organising Department: Philosophy Academic Session: 2022-23.

Report on Wall magazine

Type of the Activity: Participative Learning

Objective of the Event: To develop fine arts skills related to the subject.

Date: 13/04/23 Time of the Event: 2.00 p.m.

Number of attendees: (a) Student :2nd semester - 17,

4th semester – 25, 6<sup>th</sup> semester – 23

(b) Teacher: 03

Venue: NB15, Serampore Girls' College

Outcome: This enhanced the look of our department and the students were encouraged to pursue the skills.







### **Report on Faculty Exchange-1**

Organising Department: **Philosophy** Academic Session: 2022-23.

Type of the Activity: Participative Learning

Objective of the Event: **He Delivered a lecture on** *Nastika Darshana* **to make studen