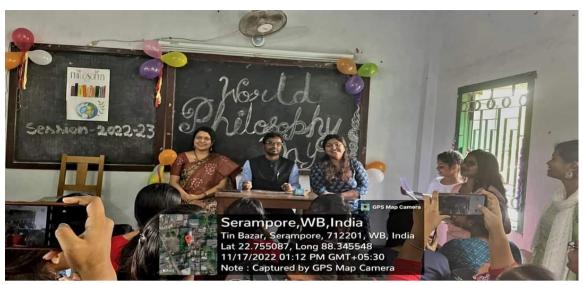

he day also helps us understand the importance of analysis, research, and study of the events of the past as well as the present. This can help us gain access into the future world and how to better take on the challenges in our lives.

- Type of the Activity: Lectures on Importance of the subject in modern world.
- Organizing Department : PHILOSOPHY
- Place of Activity: Serampore Girls' College, Room No-NB15
- Date and time of the Activity: 17.11.22, 12.30pm
- Number of attendee:
- (a) Student: all students of the department, both GEN & HONS
- (b) Teacher: 3
- Outcome:
  - 1. Students came to know the significance of the day.
  - 2. Topic of the lectures is included in syllabus.
  - Students were enlighten & realized the significance of the day and the subject as well in modern times.







# 7. Report on Teachers Day Celebration on 5.9.22

Title of the event: Teachers Day

Speaker: nil.

### • Objective of the activity:

- a) Celebrate the role played by teachers in community upliftment.
- b) Recognize the central role teachers play in nurturing and guiding infants, children, youth and adults through the lifelong learning process.
- Type of activity: Cultural Program.

• Organizing Department: PHILOSOPHY

• Place of Activity: Serampore Girls' College, Room No-NB10

• Date and time of the Activity: 05.09.22, 12.30pm

• Number of attendee:

(a) Student: all students of the department, both GEN & HONS

(b) Teacher: 3

### Outcome:

- a) Occasions are many and each celebration is a perfect time for strengthening the relations.
- **b)** One such occasion that celebrates the p