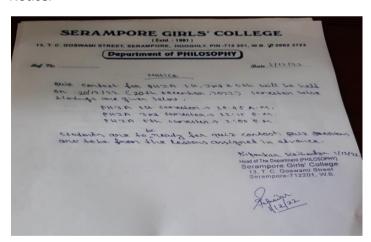

Venue: Room Number-NB10, Serampore Girls' College,

Outcome: Students came up with flying colours answering more or less all questions.

Date &Time: 20.12.22 Time: 10.45am -1stsem,

11.45am-3<sup>rd</sup>sem,

12.45pm- 5<sup>th</sup> sem.

Notice:

Questions: