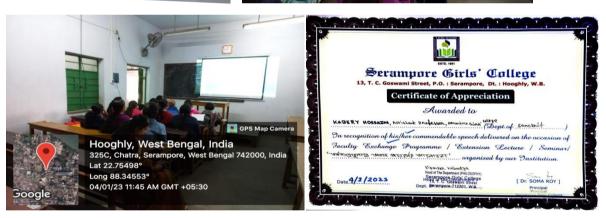

# **Report on Faculty Exchange Program-3**

Organising Department: Philosophy Academic Session: 2022-23.

Type of the Activity: Participative Learning

Objective of the Event: She had delivered lecture on Abhava, according to Tarkasamghra.

Date: 4/01/23 Time of the Event: 10.45 a.m.

Number of attendees: (a) Student (mention semester): 1st semester – 17, 3rd semester – 25, 5th

semester - 23

(b) Teacher: 03

Venue: NB5

Speakers (if any): Kabery Hossain, Assistant Professor, Dept. of Sanskrit, Serampore Girls' College.

Outcome: Students were enlightened and took further interest in this topic.