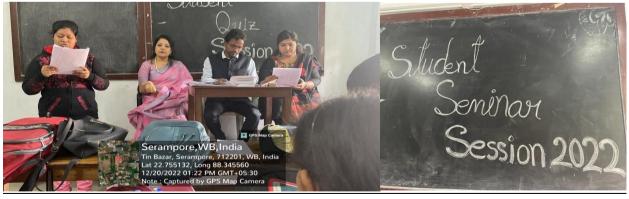

# Report on quiz

Organising Department: **Philosophy** Academic Session: **2022-23.** 

Type of the Activity: Participative Learning

Objective of the Event: To keep the abreast of the lessons they are being taught in class.

Date: 20/12/2022 Time of the Event: 10.45 a.m. - 3.00 p.m.

Number of Participants: (a) Student (mention semester): 1st semester - 17,

3<sup>rd</sup> semester – 25,

5<sup>th</sup> semester – 23

(b) Teacher: 03

Venue: Room Number-NB10, Serampore Girls' College,

Outcome: Students came up with flying colours answering more or less all questions.

Date &Time: 20.12.22 Time: 10.45am -1stsem,

11.45am-3<sup>rd</sup>sem,