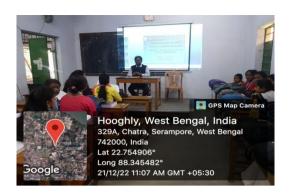

Date: 21.12.22 Time of the Event: 10.45 a.m.

Number of attendees: (a) Student (mention semester): semester 1–12,

3<sup>rd</sup> semester – 20,

5<sup>th</sup> semester – 22

(b) Teacher: 01

Venue: NB 5, Serampore Girls' College.

Speakers (if any): Amrita Chatterjee, Dept of Philosophy, Serampore Girls' College, Kolkata.

Outcome: Students of Sanskrit department were enlighten and took more interest.