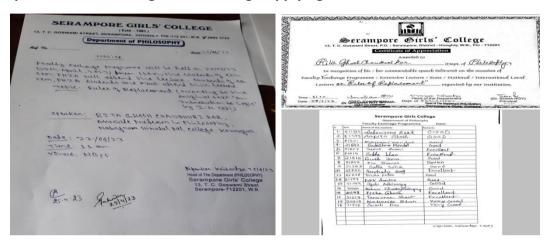

# Report on Faculty exchange programme-4

Organising Department: Philosophy Academic Session: 2022-23.

Type of the Activity: Participative Learning

Objective of the Event: **She had delivered lecture on** *Rules on Replacement* **according to** *An Introduction to Logic (I.M.Copi).* 

Date: 27/04/23 Time of the Event: 11.00 a.m.

Number of attendees: (a) Student (mention semester): 2<sup>nd</sup> semester – 16, 4<sup>th</sup> semester – 24,

(b) Teacher: 03

Venue: NB15

Speakers (if any) :Rita Ghosh Chaudhuri Kar, Associate Professor and HOD, Nabagram Hiralal Paul College.

Outcome: Students were enlightened and took further interest in this topic. They developed special skills in solving Deductive Logic applying the Nineteen rules.