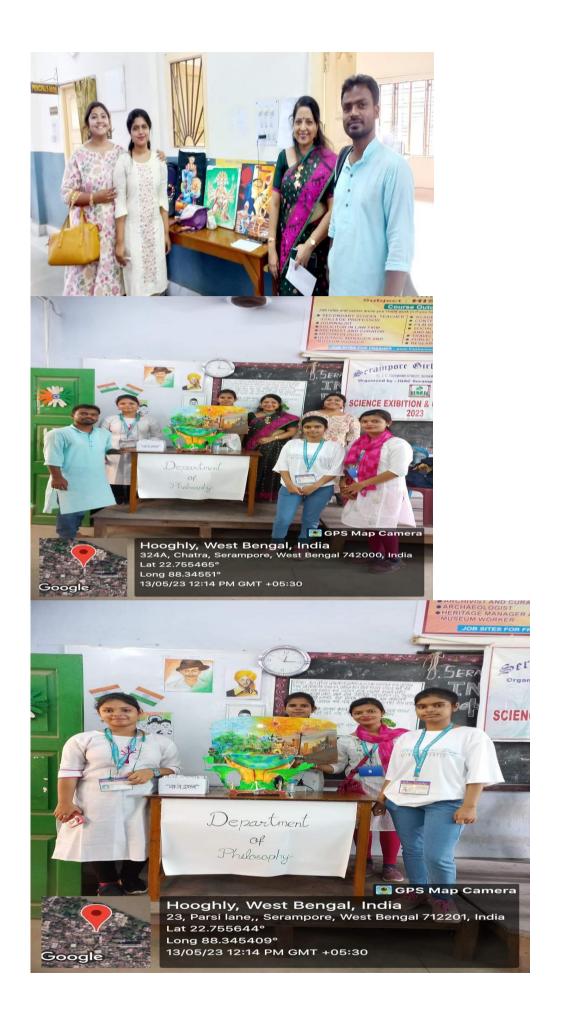

(1) Diganter Kaiboodya - 18 classes.
(1) Dr. Sovganti Tolundon - 18 classes.
(2) Amorta chatterijae - 15 classes.

Serampore Girls' College Departmental Routine for th

|           |       | Serampore Girls' ( | College titine for the department    | PHTIACAPH                |                     | Serampore-712201,          | W.B.            |
|-----------|-------|--------------------|--------------------------------------|--------------------------|---------------------|----------------------------|-----------------|
|           | Class | s Routine          | for odd sem July-Dec                 | cember, 2022             | 12:45-1:45          | 2:00-3:00                  | 3:00-4:00       |
|           |       | 9:45-10:45         | 10:45-11:45                          | 11:45-12:45              | 12.45-1.45          |                            |                 |
|           | SEM   | -1                 |                                      | 2                        | PHIA, SECA.         | PHIA, CCG (T)              |                 |
| Monday    | SEM   | -3                 | PHIA, S.T., CEG                      | Cel Ac                   | S.T. VBL            | ST, MB10<br>PHIG(B), SECA, |                 |
|           | SEM-  | -5                 |                                      | PHIA, DIEAL<br>AC, MB7 X | AC, HB19            | AC, MB8                    |                 |
|           | SEM-  |                    | CL PHIA, D.K, CCL                    | PHIA, CCICTO             |                     | PHIN CERST                 |                 |
| Tuesday   | SEM-  | AC, MB15           | 452                                  |                          | BHIB'CCT'           |                            | PHIA, SECA,     |
| ,,        | SEM-  |                    | EHAR, CC12, ST, HBIS                 | ST, MB15 PHIA DSRAL, AC  | DHZ& (8), DSEB      | PHIA DSE BI                |                 |
|           |       |                    | PHIR(B), SECA, AC                    | VBZ<br>PHIA, CCL, ST.    | DHZA, CEZCT)        |                            |                 |
|           | SEM-1 |                    | HBT AC<br>PHIA, SBCA, S.T.           | MB,15                    | 'ST, MB10           | PHOG (AMB), ec3            | PHZA, CCS       |
| Vednesday | SEM-3 |                    | MBT8                                 | PHIA, CCT, DK,           | A STEAS AT MO       | ST, MBA                    | DK . H840 .     |
|           | SEM-5 |                    | AC, MB7, X                           | CCTT(1) HBIS             | BHIG (B), DZEB, DK. | VB2                        | PHZQ(A+B), CC). |
|           | SEM-1 |                    |                                      | PHIR CCI, DK             | PHIN CCI DK         |                            | Ac, VB3         |
| Thursday  | SEM-3 | 2420(18), ST,      |                                      | 8729, CCG, ST,           | MB 18 X DE          |                            |                 |
|           | SEM-5 |                    | PHIR, ECIZ, DK, HBIS<br>TO, DED, ST, | PHIR, DSERI, AC          | AC, HBILX           | SHIN DIEBY                 |                 |
|           | SEM-1 |                    | PHIA, CCZ, S.T.                      |                          | PHIQ(A+B), CCA,     | A PHIA, CCICT              |                 |
| , F       | SEM-3 | NB15               |                                      | PHIA, (C5, D.K<br>VB4    |                     | DK, TI                     |                 |
|           | SEM-5 |                    | DK, HBIS                             | PHIA(B) SECH,<br>AC, TZ  | 57, HB15            | PHIA, CCSI,<br>AC, MBIT    | 27, VB4         |
| 8         | EM-1  |                    |                                      |                          | MB19<br>MB19        |                            |                 |
| turday S  | EM-3  |                    |                                      |                          |                     |                            |                 |
| 0         | EM 5  |                    | PHIQ(B), DK                          |                          |                     |                            |                 |