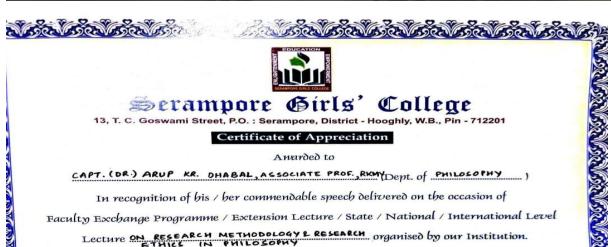

# 1.Report on Extension lecture

Organising Department: Philosophy Academic Session: 2022-23.

Type of the Activity: Participative Learning

Objective of the Event: **The speaker delivered lecture on** "Research methodology and research ethics in Philosophy".

Date: 18/05/23 Time of the Event: 12.00 p.m.

Number of attendees: (a) Student (mention semester): 2<sup>nd</sup> semester – 16, 4<sup>th</sup> semester – 24, 6<sup>th</sup> semester –

23

(b) Teacher: 03

Venue: SB22

Speakers (if any): Capt. (Dr.) Arup Kr. Dhabal, Associate Professor & HOD, RKMV, Belur Math.

# Outcome: Students were made aware of the Philosophical research and also research ethics.

Lecture ON RESEARCH METHODOLOGY & RESEARCH organised by our Institution.

Time : 12-00 PM Date : 18th MAY 2023