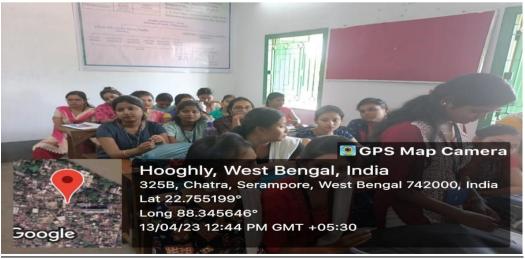

Date: 13/04/23 Time of the Event: 2.00 p.m.

Number of attendees: (a) Student :2nd semester - 17,

4th semester – 25, 6<sup>th</sup> semester – 23

(b) Teacher: 03

Venue: NB15, Serampore Girls' College

Outcome: This enhanced the look of our department and the students were encouraged to pursue the skills.