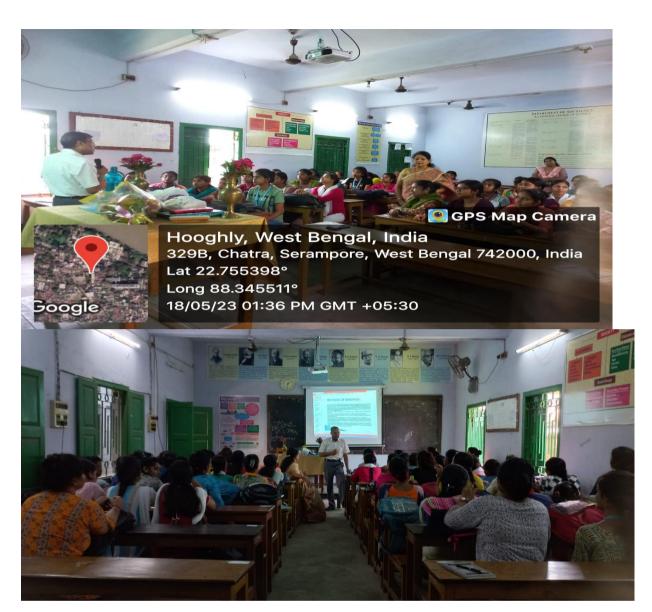

# 1.Report on Extension lecture

Organising Department: Philosophy Academic Session: 2022-23.

Type of the Activity: Participative Learning

Objective of the Event: **The speaker delivered lecture on** "Research methodology and research ethics in Philosophy".

Date: 18/05/23 Time of the Event: 12.00 p.m.

Number of attendees: (a) Student (mention semester): 2<sup>nd</sup> semester – 16, 4<sup>th</sup> semester – 24, 6<sup>th</sup> semester –

23

(b) Teacher: 03

Venue: SB22

Speakers (if any): Capt. (Dr.) Arup Kr. Dhabal, Associate Professor & HOD, RKMV, Belur Math.

# Outcome: Students were made aware of the Philosophical research and also research ethics.

Lecture ON RESEARCH METHODOLOGY & RESEARCH organised by our Institution.

Time : 12-00 PM Date : 18th MAY 2023