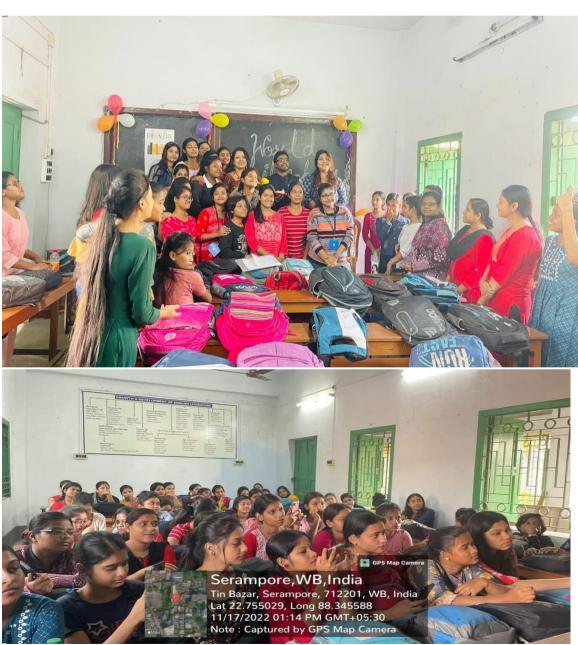

day also helps us understand the importance of analysis, research, and study of the events of the past as well as the present. This can help us gain access into the future world and how to better take on the challenges in our lives.

- Type of the Activity: Lectures on Importance of the subject in modern world.
- Organizing Department : PHILOSOPHY
- Place of Activity: Serampore Girls' College, Room No-NB15
- Date and time of the Activity: 17.11.22, 12.30pm
- Number of attendee:
- (a) Student: all students of the department, both GEN & HONS
- (b) Teacher: 3
- Outcome:
  - 1. Students came to know the significance of the day.
  - 2. Topic of the lectures is included in syllabus.
  - Students were enlighten & realized the significance of the day and the subject as well in modern times.







# 7. Report on Teachers Day Celebration on 5.9.22

Title of the event: Teachers Day

Speaker: nil.

### • Objective of the activity:

- a) Celebrate the role played by teachers in community upliftment.
- b) Recognize the central role teachers play in nurturing and guiding infants, children, youth and adults through the lifelong learning process.
- Type of activity: Cultural Program.

• Organizing Department: PHILOSOPHY

• Place of Activity: Serampore Girls' College, Room No-NB10

• Date and time of the Activity: 05.09.22, 12.30pm

• Number of attendee:

(a) Student: all students of the department, both GEN & HONS

(b) Teacher: 3

### Outcome:

- a) Occasions are many and each celebration is a perfect time for strengthening the relations.
- **b)** One such occasion that celebrates the pio