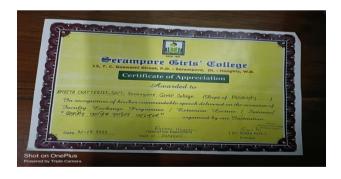

# **Report on Faculty Exchange Program-3**

Organising Department: Philosophy Academic Session: 2022-23.

Type of the Activity: Participative Learning

Objective of the Event: She had delivered lecture on Abhava, according to Tarkasamghra.

Date: 4/01/23 Time of the Event: 10.45 a.m.

Number of attendees: (a) Student (mention semester): 1st semester – 17, 3rd semester – 25, 5th

semester - 23

(b) Teacher: 03

Venue: NB5

Speakers (if any): Kabery Hossain, Assistant Professor, Dept. of Sanskrit, Serampore Girls' College.

Outcome: Students were enlightened and took further interest in this topic.