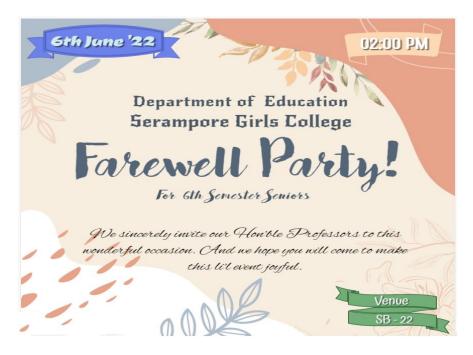

[Photo-13: Parent Teacher Meeting]

- 2. Academic Activities:
- e) Celebration of days by the Education Department
- i. Name of the Event Fresher's Welcome (FRESCO) & Farewell Party
- Date & Time: 6th June, 2022 from 11 am to 4pm at SB 22 Room of SGC
- ii. Notice for the Event: Two separate Flyers are given below-

[Flyer-1: Fresher's Welcome]

[Flyer-2: Farewell Party]

**Farewell Party:** 'Farewell Party' was arranged by the 4<sup>th</sup> Sem. honours students. Junior students felicitated seniors with flower, sweets and pen etc. Senior students became very emotional. A cultural program was jointly performed in this respect. It was a nostalgic day for the outgoing batch.