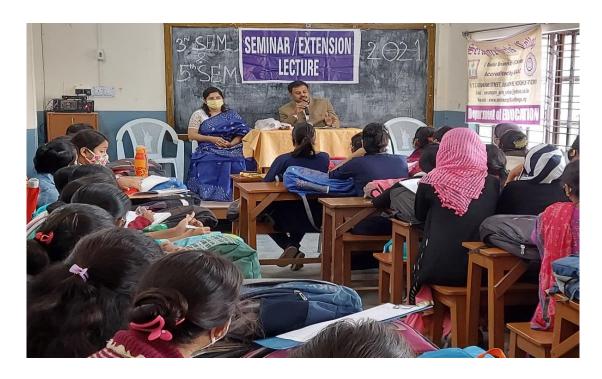

[Photo-7: Publication of E-Magazine]

[Photo-8: Publication of Wall Magazine]

- 2. Academic Activities:
  - c) Departmental Seminar / Lecture by Eminent Person / Extension Lecture
- i. Notice for Event: See Annexure -3
  - ii. Name of the Event: Departmental Seminar / Extension Lecture
  - **Date & Time: 12.12.2021, 23.03.2022** & **31.05.2022** respectively, between 11.30 AM to 3.30 PM.
  - iii. Number of Participant with Signature: Near about 100 students participated in every seminar;

iv. Brief Description of the Event: a) Advocate Sk. Ways Goni and his assistant Smt. Ananya Mukherjee delivered lecture on **POCSO** (Protection of Children from of Sexual Offences) Act in the first half of 12.12.2021. They briefly discussed on the salient features of the act, amendment of the act, punishments for offences under the act, various provisions of the act etc. An interactive session was also organised with the students. 3rd and 5th Sem. honours students attended the seminar. b) Senior professor Dr. Sarmistha Maitra delivered a lecture on DVA – 2005 in the second half of 12.12.2021. She briefly discussed on the salient features of the DVA -2005, concept and types of domestic violence, filing a complaint of domestic violence, reliefs under the DVA-2005 etc. 3rd and 5th Sem. honours students attended the seminar. Students asked their quaries and they gave feedback also. The seminar was very much fruitful for the students. c) Dr. Ajit Mondal, Assistant Professor of the Department of Education, West Bengal State University, delivered a lecture in the area of "Basic Elements of Educational Research" on 23.03.2022. 4th and 6th Sem. honours students attended the seminar. He briefly demonstrated on the concept & definition of educational research, literature reviews, objectives, research methods, result & discussion – i.e. the various steps of educational research. An interactive session was organised in the last part of the seminar. Dr. Mondal enlightened and inspired the students through his lecture. d) Dipankar Kaibartya, Assistant Professor of the Department of Philosophy, Serampore Girls' College delivered an online extension lecture in the area of Educational Philosophy on 31.05.2022. Thirty 2<sup>nd</sup> Sem. honours students attended the seminar. He mainly focused on Indian school of philosophy. The online extension lecture was helpful for the students.

v.Outcome of the Program: Departmental Seminar and Extension Lecture had following outcome-

- It improved the knowledge and understanding level of the students;
- It promoted new knowledge, information and ideas;
- It was an unique opportunity for interaction between students and resource person;
- Users learnt skills that they could apply immediately to real situation;
- It enlarged the educational view of the learners;
- It enhanced the awareness of students regarding theme of the seminar;
- It improved the academic quality of the students;
- It enhanced intellectual level of the students and teachers:
- It also provided a platform to teachers or resource persons to share expertise;

[Photo-9: Seminar on POCSO]

[Photo-10: Seminar on DVA – 2005]

[Photo-11: Seminar on Educational Research]

[Photo-12: Online Extension Lecture]

- 2. Academic Activities:
- d) Parent-Teacher Meeting:
- i. Notice for Event: See Annexure -4.
- ii. Name of the Event: Parent-Teacher Meeting of Sem. V honours students
- **Date & Time:** 25.11.2021 (Thursday), at 11.45 AM onwards
- **iii. Brief Description of the Event:** A parent-teacher meeting of **Sem.-V honours students** was conducted at SB-22 room on **25.11.2021**. Thirty parents participated in the meeting. Many parents gave their valuable comments and they also asked many things. It was very much fruitful meeting for the Sem. V honours students. Departmental teachers also stated their observation about the students.
- iv. Outcome of the Program: Parent-Teacher meeting had following outcome
  - d) It made the college environment safer;
  - e) It could prevent academic problems of the learners;
  - f) It could encourage students to stay in the colleges;
  - g) Parents could give valuable comments;
  - h) Parent-teacher meeting was an opportunity to exchange observation with each other;
  - i) Parent-teacher meeting focused on student's specific strengths and weakness in various academics activities of the department;
  - j) Parents' Feedback was taken for reference;
  - k) It discussed the Student's Educational Progress;
  - vi. **Photo:** 1 photo is given below –