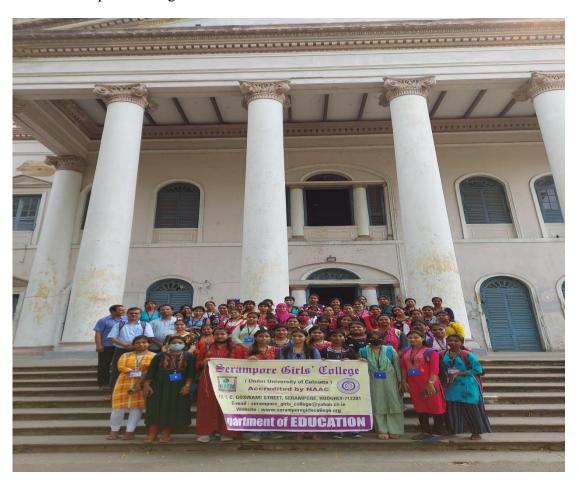

#### 2. Academic Activities:

- a) Experimental Learning Study Tour / Educational Tour:
- i. **Notice for Event:** See Annexure -1.
- Name of the Event: Visit to "William Carey Library and Museum" of Serampore College;
- **Date & Time:** 01.04.2022 at 12 Noon onwards:
- iii. Name of the Resource Person: Dr. Sanjoy Mukherjee, Serampore College;
- iv. Number of Participant with Signature: Total 52 Students (Sem2 13+ Sem4 09+ Sem6 30) visited the place (Signature attached herewith);

#### v. **Brief Description of the Event:**

William Carey Library and Museum at Serampore College give a glimpse of early printing in Indian languages. The library collection was compiled in 1818 by Rev William Carey with his associates J. Marshman and W. Ward (**Serampore Trio**). The library preserves rare specimen of early printing in various Indian and Asian scripts from India and overseas. Another attraction of the centre is the manuscript copies of Hindu scriptures like the Vedas and the Upanishads. The Carey Library and Research Centre also preserve rare papers and documents from the days of the founders of the college. Actually, it is a storehouse of valuable work in Oriental and European languages and holds a good number of ancient precious manuscripts. The personal belongings of Carey such as his table, chairs and pulpit

are also preserved here. A special collection stores Indian and Asian language books of the early days of printing at Serampore.

The Carey Library and Research Centre (CLRC), which has the Carey Museum within it, has become the main attraction of our students. 52 Students and 3 teachers of the education department, Serampore Girls' College visited to the William Carey Library and Museum. Carey Researcher, **Dr. Sanjoy Mukherjee** briefly discussed about the significant role of William Carey along with Serampore College. Students noted various information and simultaneously asked many question. Students were very much enthustic about the Study Tour. A tiffin was arranged for the students.

- vi. **Outcome of the Program:** Study tour has the following outcomes -
- Got knowledge about **Serampore Trio** (William Carey, J. Marshman and W. Ward)
- Got Information about early printing of Bengal;
- Got clear vision about the role of Missionaries and Serampore College;
- Got knowledge and Information about rare papers, photos, manuscripts and documents;
- Knew about the historical events and cultural heritage of India;
- vii. **Photo:** 2 photos are given below -

[Photo-2: In front of Main Building, Serampore College]

[Photo-3: In front of CLRC, Serampore College]