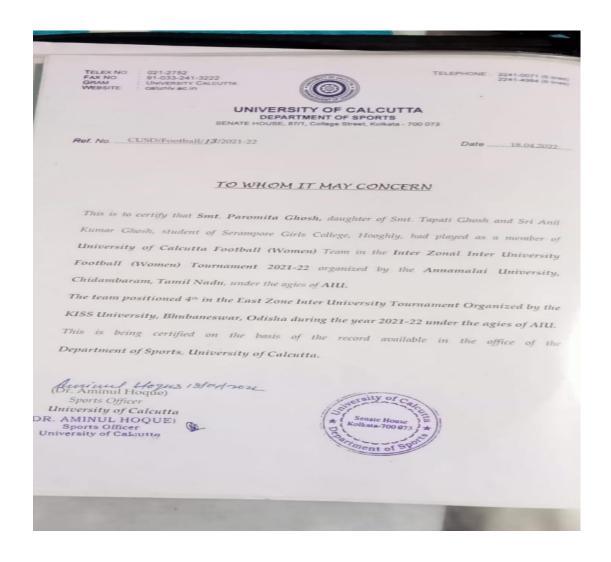

[Photo-17: WB State NSS Awards Function]

- c) Name of the Achievement: Participation in the Inter Zonal Inter University Football (Women) Tournament 2021-22 as a member C.U. Football (Women) Team.
- i. Date: During the year 2021 22;
- ii. **Brief Description of the Achievement: Paromita Ghosh,** student of Eduction Department, Serampore Girls' College, played as a **member C.U. Football** (Women) **Team** in the Inter Zonal Inter University Football (Women) Tournament 2021-22, organised by the Annamalai University, Chidambaram, Tamil Nadu, under the agies of AIU. The C.U. Football (Women) Team **positioned 4**th in the East Zonal Inter University Tournament organised by the KISS University, Bhubaneswar, Odisha during the year 2021-22 under the agies of AIU.
- iii. **Photo:** 1 photo is given below –

[Photo-18: Certificate from CU Sports Department]