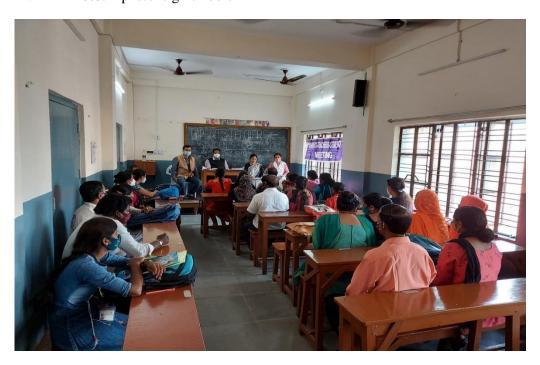

[Photo-9: Seminar on POCSO]

[Photo-10: Seminar on DVA – 2005]

[Photo-11: Seminar on Educational Research]

[Photo-12: Online Extension Lecture]

- 2. Academic Activities:
- d) Parent-Teacher Meeting:
- i. Notice for Event: See Annexure -4.
- ii. Name of the Event: Parent-Teacher Meeting of Sem. V honours students
- **Date & Time:** 25.11.2021 (Thursday), at 11.45 AM onwards
- **iii. Brief Description of the Event:** A parent-teacher meeting of **Sem.-V honours students** was conducted at SB-22 room on **25.11.2021**. Thirty parents participated in the meeting. Many parents gave their valuable comments and they also asked many things. It was very much fruitful meeting for the Sem. V honours students. Departmental teachers also stated their observation about the students.
- iv. Outcome of the Program: Parent-Teacher meeting had following outcome
  - d) It made the college environment safer;
  - e) It could prevent academic problems of the learners;
  - f) It could encourage students to stay in the colleges;
  - g) Parents could give valuable comments;
  - h) Parent-teacher meeting was an opportunity to exchange observation with each other;
  - i) Parent-teacher meeting focused on student's specific strengths and weakness in various academics activities of the department;
  - j) Parents' Feedback was taken for reference;
  - k) It discussed the Student's Educational Progress;
  - vi. **Photo:** 1 photo is given below –

iv. Brief Description of the Event: a) Advocate Sk. Ways Goni and his assistant Smt. Ananya Mukherjee delivered lecture on **POCSO** (Protection of Children from of Sexual Offences) Act in the first half of 12.12.2021. They briefly discussed on the salient features of the act, amendment of the act, punishments for offences under the act, various provisions of the act etc. An interactive session was also organised with the students. 3rd and 5th Sem. honours students attended the seminar. b) Senior professor Dr. Sarmistha Maitra delivered a lecture on DVA – 2005 in the second half of 12.12.2021. She briefly discussed on the salient features of the DVA -2005, concept and types of domestic violence, filing a complaint of domestic violence, reliefs under the DVA-2005 etc. 3rd and 5th Sem. honours students attended the seminar. Students asked their quaries and they gave feedback also. The seminar was very much fruitful for the students. c) Dr. Ajit Mondal, Assistant Professor of the Department of Education, West Bengal State University, delivered a lecture in the area of "Basic Elements of Educational Research" on 23.03.2022. 4th and 6th Sem. honours students attended the seminar. He briefly demonstrated on the concept & definition of educational research, literature reviews, objectives, research methods, result & discussion – i.e. the various steps of educational research. An interactive session was organised in the last part of the seminar. Dr. Mondal enlightened and inspired the students through his lecture. d) Dipankar Kaibartya, Assistant Professor of the Department of Philosophy, Serampore Girls' College delivered an online extension lecture in the area of Educational Philosophy on 31.05.2022. Thirty 2<sup>nd</sup> Sem. honours students attended the seminar. He mainly focused on Indian school of philosophy. The online extension lecture was helpful for the students.