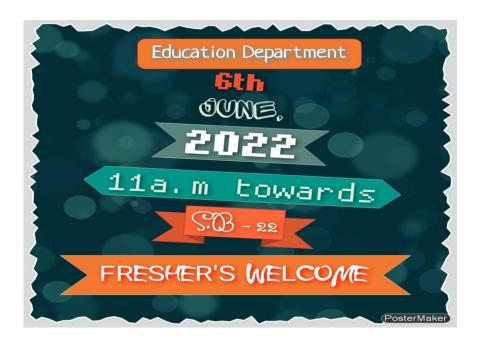

[Photo-13: Parent Teacher Meeting]

- 2. Academic Activities:
- e) Celebration of days by the Education Department
- i. Name of the Event Fresher's Welcome (FRESCO) & Farewell Party
- Date & Time: 6th June, 2022 from 11 am to 4pm at SB 22 Room of SGC
- ii. Notice for the Event: Two separate Flyers are given below-

[Flyer-1: Fresher's Welcome]

[Flyer-2: Farewell Party]

#### iv. Brief Description of the Event:

**Fresher's Welcome (FRESCO):** 6<sup>th</sup> Sem. honours students (Outgoing) organised the 'Fresher's Welcome' program on 6th June, 2022. Rose, Cadbury-chocolate etc. were distributed among new students. Dance, music, recitation were performed in this program.