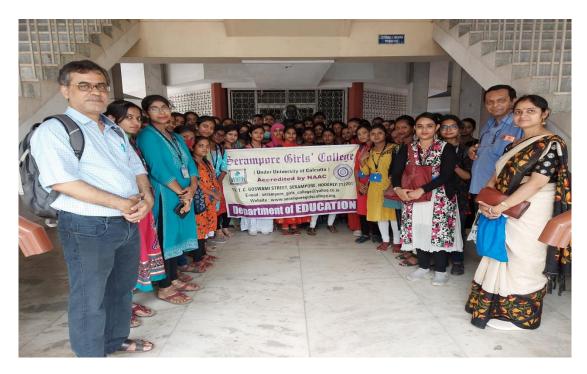

#### 2. Academic Activities:

- a) Experimental Learning Study Tour / Educational Tour:
- i. **Notice for Event:** See Annexure -1.
- Name of the Event: Visit to "William Carey Library and Museum" of Serampore College;
- **Date & Time:** 01.04.2022 at 12 Noon onwards:
- iii. Name of the Resource Person: Dr. Sanjoy Mukherjee, Serampore College;
- iv. Number of Participant with Signature: Total 52 Students (Sem2 13+ Sem4 09+ Sem6 30) visited the place (Signature attached herewith);

#### v. **Brief Description of the Event:**

William Carey Library and Museum at Serampore College give a glimpse of early printing in Indian languages. The library collection was compiled in 1818 by Rev William Carey with his associates J. Marshman and W. Ward (**Serampore Trio**). The library preserves rare specimen of early printing in various Indian and Asian scripts from India and overseas. Another attraction of the centre is the manuscript copies of Hindu scriptures like the Vedas and the Upanishads. The Carey Library and Research Centre also preserve rare papers and documents from the days of the founders of the college. Actually, it is a storehouse of valuable work in Oriental and European languages and holds a good number of ancient precious manuscripts. The personal belongings of Carey such as his table, chairs and pulpit

are also preserved here. A special collection stores Indian and Asian language books of the early days of printing at Serampore.

The Carey Library and Research Centre (CLRC), which has the Carey Museum within it, has become the main attraction of our students. 52 Students and 3 teachers of the education department, Serampore Girls' College visited to the William Carey Library and Museum. Carey Researcher, **Dr. Sanjoy Mukherjee** briefly discussed about the significant role of William Carey along with Serampore College. Students noted various information and simultaneously asked many question. Students were very much enthustic about the Study Tour. A tiffin was arranged for the students.

- vi. **Outcome of the Program:** Study tour has the following outcomes -
- Got knowledge about **Serampore Trio** (William Carey, J. Marshman and W. Ward)
- Got Information about early printing of Bengal;
- Got clear vision about the role of Missionaries and Serampore College;
- Got knowledge and Information about rare papers, photos, manuscripts and documents;
- Knew about the historical events and cultural heritage of India;
- vii. **Photo:** 2 photos are given below -

[Photo-2: In front of Main Building, Serampore College]

[Photo-3: In front of CLRC, Serampore College]