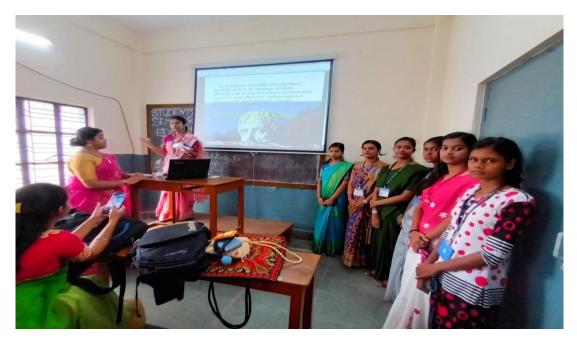

vii. **Photo:** 1 photo is given below -

[Photo-4: Quiz Contest]

- b) Participatory Learning Student Seminar:
- i. **Notice for Event:** See Annexure –
- ii. Name of the Event Student Seminar
- iii. **Date & Time:** 26.05.2022 & 01.06.2022 from 11.30 AM to 3.30 PM.
- iv. Number of Participant with Signature: Sem.6 Hons.: 43 & Sem.4Hons.: 52
- v. **Brief Description of the Event:** Both Sem.6 Hons. and Sem.4 Hons. students presented Seminar on 26.05.2022 and 01.06.2022 respectively through power point presentation (ppt) in front of Sem.2 Hons. students. Both Sem. students were divided into some groups and topics of the seminar previously were distributed to each group. All group members of each semester worked together and they also made ppt for their seminar. Sem. 2 Hons. students participated in the seminar with interest. The student seminar was very much joyful participatory learning program.
- vi. Outcome of the Program: It has the following outcomes -
- It improved the knowledge and understanding level of the students;
- It promoted coordination among the students and they learned from each other;
- The student seminar promoted group activity, group learning and group harmony;
- The student seminar built the student's soft skills;
- It also developed communication skill to each other;

vii. **Photo:** 2 photos are given below -

[Photo-5: Student Seminar of Sem.6 Hons. Students]

[Photo-6: Student Seminar of Sem.4 Hons. Students]

- b) Participatory Learning –Wall Magazine & E-Magazine:
- i. Notice for Event: See Annexure -2.
- ii. Name of the Event: Publication of E-Magazine and Wall Magazine;
  - **Date & Time:** E-Magazine (**Mind Floss**) was published / circulated on 15<sup>th</sup> August, 2021 and Wall Magazine was published on 29th June, 2022.
- **Number of Participant with Signature:** Education honours students participated in both form magazine (E-Magazine and Wall Magazine).
  - **iv. Brief Description of the Event:** First E-Magazine, 'Mind Floss' of the education department was published on 15th August, 2021. The concept of this e-mag was developed by EDCA 6<sup>th</sup> Sem. students of 2018-21, 1<sup>st</sup> CBCS batch. Different items like poems, sketches, photography, stories, blog-writings, drawings, articles etc. were the contents of the e-mag (Mind Floss). This e-mag is colourful and beautiful cultural work of the students.