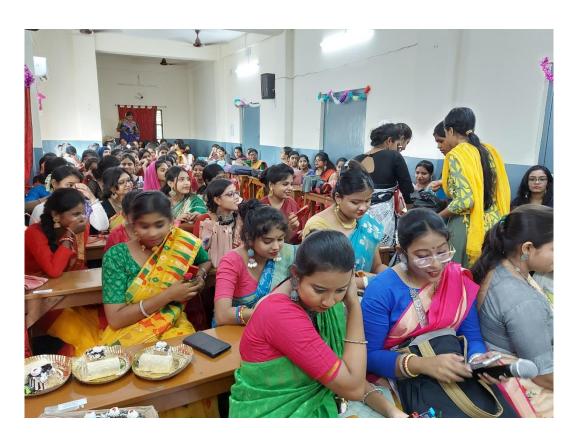

[Photo-7: Publication of E-Magazine]

[Photo-8: Publication of Wall Magazine]

- 2. Academic Activities:
  - c) Departmental Seminar / Lecture by Eminent Person / Extension Lecture
- i. Notice for Event: See Annexure -3
  - ii. Name of the Event: Departmental Seminar / Extension Lecture
  - **Date & Time: 12.12.2021, 23.03.2022** & **31.05.2022** respectively, between 11.30 AM to 3.30 PM.
  - iii. Number of Participant with Signature: Near about 100 students participated in every seminar;

iv. Brief Description of the Event: a) Advocate Sk. Ways Goni and his assistant Smt. Ananya Mukherjee delivered lecture on **POCSO** (Protection of Children from of Sexual Offences) Act in the first half of 12.12.2021. They briefly discussed on the salient features of the act, amendment of the act, punishments for offences under the act, various provisions of the act etc. An interactive session was also organised with the students. 3rd and 5th Sem. honours students attended the seminar. b) Senior professor Dr. Sarmistha Maitra delivered a lecture on DVA – 2005 in the second half of 12.12.2021. She briefly discussed on the salient features of the DVA -2005, concept and types of domestic violence, filing a complaint of domestic violence, reliefs under the DVA-2005 etc. 3rd and 5th Sem. honours students attended the seminar. Students asked their quaries and they gave feedback also. The seminar was very much fruitful for the students. c) Dr. Ajit Mondal, Assistant Professor of the Department of Education, West Bengal State University, delivered a lecture in the area of "Basic Elements of Educational Research" on 23.03.2022. 4th and 6th Sem. honours students attended the seminar. He briefly demonstrated on the concept & definition of educational research, literature reviews, objectives, research methods, result & discussion – i.e. the various steps of educational research. An interactive session was organised in the last part of the seminar. Dr. Mondal enlightened and inspired the students through his lecture. d) Dipankar Kaibartya, Assistant Professor of the Department of Philosophy, Serampore Girls' College delivered an online extension lecture in the area of Educational Philosophy on 31.05.2022. Thirty 2<sup>nd</sup> Sem. honours students attended the seminar. He mainly focused on Indian school of philosophy. The online extension lecture was helpful for the students.

v.Outcome of the Program: Departmental Seminar and Extension Lecture had following outcome-

- It improved the knowledge and understanding level of the students;
- It promoted new knowledge, information and ideas;
- It was an unique opportunity for interaction between students and resource person;
- Users learnt skills that they could apply immediately to real situation;
- It enlarged the educational view of the learners;
- It enhanced the awareness of students regarding theme of the seminar;
- It improved the academic quality of the students;
- It enhanced intellectual level of the students and teachers:
- It also provided a platform to teachers or resource persons to share expertise;