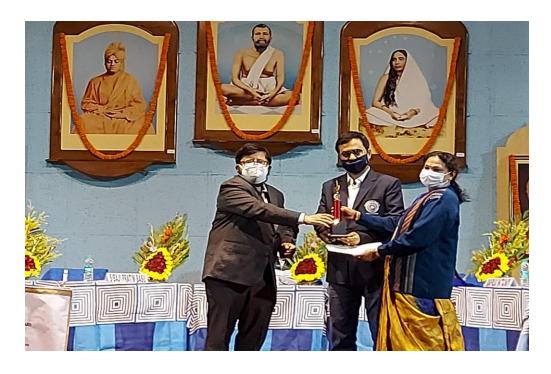

- b) Name of the Achievement: NSS State Award
- i. **Date:** 7<sup>th</sup> January, 2022
- **ii. Brief Description of the Achievement:** On 7th January, 2022, **Dr. Arindam Bhattacharyya** was awarded as the Best NSS Programme Officer Award for the year 2018-19 at Vivekananda Sabhagriha, Belur Math, Howrah. He was NSS P.O. of SGC NSS Unit (1) for the session 2017-19.
- iii. Photo: 1 photo is given below –

[Photo-17: WB State NSS Awards Function]

- c) Name of the Achievement: Participation in the Inter Zonal Inter University Football (Women) Tournament 2021-22 as a member C.U. Football (Women) Team.
- i. Date: During the year 2021 22;
- ii. **Brief Description of the Achievement: Paromita Ghosh,** student of Eduction Department, Serampore Girls' College, played as a **member C.U. Football** (Women) **Team** in the Inter Zonal Inter University Football (Women) Tournament 2021-22, organised by the Annamalai University, Chidambaram, Tamil Nadu, under the agies of AIU. The C.U. Football (Women) Team **positioned 4**th in the East Zonal Inter University Tournament organised by the KISS University, Bhubaneswar, Odisha during the year 2021-22 under the agies of AIU.
- iii. **Photo:** 1 photo is given below –