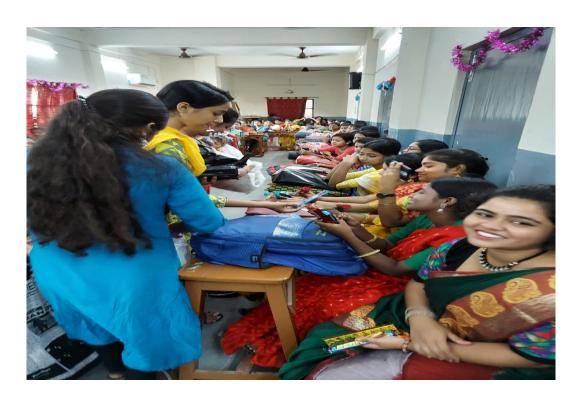

#### iv. Brief Description of the Event:

**Fresher's Welcome (FRESCO):** 6<sup>th</sup> Sem. honours students (Outgoing) organised the 'Fresher's Welcome' program on 6th June, 2022. Rose, Cadbury-chocolate etc. were distributed among new students. Dance, music, recitation were performed in this program.

**Farewell Party:** 'Farewell Party' was arranged by the 4<sup>th</sup> Sem. honours students. Junior students felicitated seniors with flower, sweets and pen etc. Senior students became very emotional. A cultural program was jointly performed in this respect. It was a nostalgic day for the outgoing batch.

**vi.Photo:** 3 photos are given below –

[Photo-14: Fresher's Welcome (FRESCO)]

[Photo-15: Farewell Party]

[Photo-16: Farewell Party]