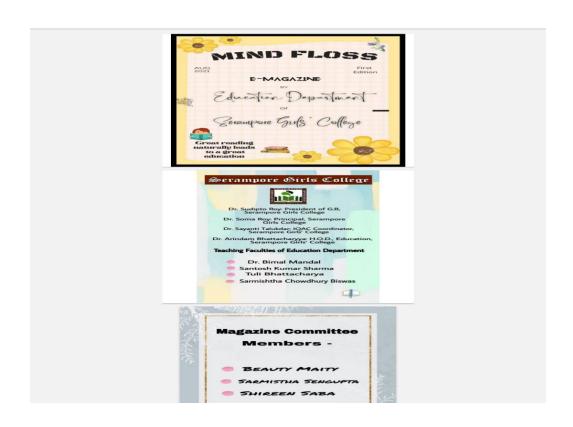

vii. **Photo:** 2 photos are given below -

[Photo-5: Student Seminar of Sem.6 Hons. Students]

[Photo-6: Student Seminar of Sem.4 Hons. Students]

- b) Participatory Learning –Wall Magazine & E-Magazine:
- i. Notice for Event: See Annexure -2.
- ii. Name of the Event: Publication of E-Magazine and Wall Magazine;
  - **Date & Time:** E-Magazine (**Mind Floss**) was published / circulated on 15<sup>th</sup> August, 2021 and Wall Magazine was published on 29th June, 2022.
- **Number of Participant with Signature:** Education honours students participated in both form magazine (E-Magazine and Wall Magazine).
  - **iv. Brief Description of the Event:** First E-Magazine, 'Mind Floss' of the education department was published on 15th August, 2021. The concept of this e-mag was developed by EDCA 6<sup>th</sup> Sem. students of 2018-21, 1<sup>st</sup> CBCS batch. Different items like poems, sketches, photography, stories, blog-writings, drawings, articles etc. were the contents of the e-mag (Mind Floss). This e-mag is colourful and beautiful cultural work of the students.