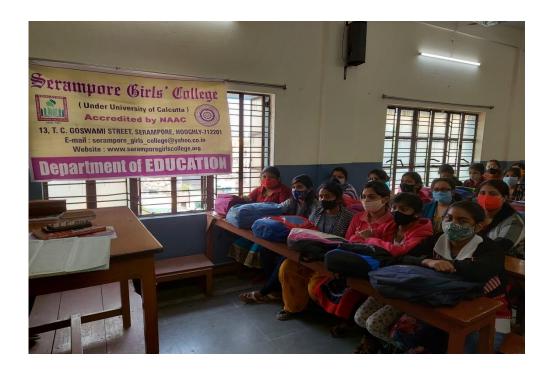

#### **Departmental Academic Activities:-**

- 1. Orientation Class: For 1st semester (Honours & General)
- i. Notice for Event Following Notice Collected (30.09.2021) from College Website:

[(Online class of 1st semester honours will start on and from 01.10.2021 with an online orientation programme for honours subjects.

Online class of 1st semester general will start on and from 04.10.2021 with an online orientation programme for general subjects.)]

- Name of the Event: Orientation Class For 1st Semester Student
- Date: 01.10.2021 and 04.10.2021
- **Time:** As per Routine (10.45 Onwards);
- ii. Number of Participant Sheet with Signature: Due to Online Class, signature is not possible;
- iii. **Brief Description of the Event:** Education 1st semester honours and general orientation classes were held on 01.10.2021 & 04.10.2021 respectively. Syllabus of Education subject and number division of Core Course (CC1 &/ CC2) of 1<sup>st</sup> Semester was discussed among the students through google meet platform. Maximum numbers (above 85%) of the students participated in the online classes. All teachers of the education department joined the orientation classes.
- iv. **Outcome of the Program:** The main purpose of a good orientation session / classes in a college is to bridge the gap among the teachers, students, curriculum and college environment. The following outcomes were achieved by the students:
- To get clear vision about the syllabus of Education subject;
- To ensure a positive communication with the teachers;
- An opportunity to self-introduction to others;
- To get connection with co-learners;
- Information about their academic life;
- Information about their college environment;
- Information about what can be achieved at the end of their courses;
- v. **Photo:** 1 photo is given below -

[Photo-1: Orientation Class for 1st Semester Student]