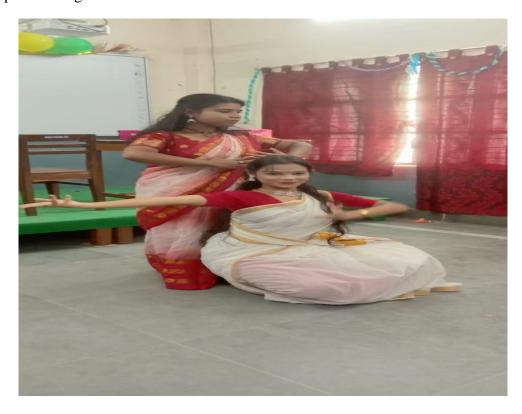

**vi.Photo:** 3 photos are given below –

[Photo-14: Fresher's Welcome (FRESCO)]

[Photo-15: Farewell Party]

[Photo-16: Farewell Party]

**Farewell Party:** 'Farewell Party' was arranged by the 4<sup>th</sup> Sem. honours students. Junior students felicitated seniors with flower, sweets and pen etc. Senior students became very emotional. A cultural program was jointly performed in this respect. It was a nostalgic day for the outgoing batch.