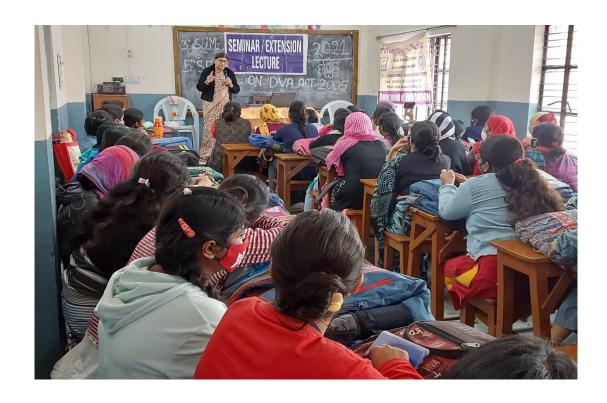

iv. Brief Description of the Event: a) Advocate Sk. Ways Goni and his assistant Smt. Ananya Mukherjee delivered lecture on **POCSO** (Protection of Children from of Sexual Offences) Act in the first half of 12.12.2021. They briefly discussed on the salient features of the act, amendment of the act, punishments for offences under the act, various provisions of the act etc. An interactive session was also organised with the students. 3rd and 5th Sem. honours students attended the seminar. b) Senior professor Dr. Sarmistha Maitra delivered a lecture on DVA – 2005 in the second half of 12.12.2021. She briefly discussed on the salient features of the DVA -2005, concept and types of domestic violence, filing a complaint of domestic violence, reliefs under the DVA-2005 etc. 3rd and 5th Sem. honours students attended the seminar. Students asked their quaries and they gave feedback also. The seminar was very much fruitful for the students. c) Dr. Ajit Mondal, Assistant Professor of the Department of Education, West Bengal State University, delivered a lecture in the area of "Basic Elements of Educational Research" on 23.03.2022. 4th and 6th Sem. honours students attended the seminar. He briefly demonstrated on the concept & definition of educational research, literature reviews, objectives, research methods, result & discussion – i.e. the various steps of educational research. An interactive session was organised in the last part of the seminar. Dr. Mondal enlightened and inspired the students through his lecture. d) Dipankar Kaibartya, Assistant Professor of the Department of Philosophy, Serampore Girls' College delivered an online extension lecture in the area of Educational Philosophy on 31.05.2022. Thirty 2<sup>nd</sup> Sem. honours students attended the seminar. He mainly focused on Indian school of philosophy. The online extension lecture was helpful for the students.

v.Outcome of the Program: Departmental Seminar and Extension Lecture had following outcome-

- It improved the knowledge and understanding level of the students;
- It promoted new knowledge, information and ideas;
- It was an unique opportunity for interaction between students and resource person;
- Users learnt skills that they could apply immediately to real situation;
- It enlarged the educational view of the learners;
- It enhanced the awareness of students regarding theme of the seminar;
- It improved the academic quality of the students;
- It enhanced intellectual level of the students and teachers:
- It also provided a platform to teachers or resource persons to share expertise;

[Photo-9: Seminar on POCSO]

[Photo-10: Seminar on DVA – 2005]

[Photo-11: Seminar on Educational Research]

[Photo-12: Online Extension Lecture]

- 2. Academic Activities:
- d) Parent-Teacher Meeting:
- i. Notice for Event: See Annexure -4.
- ii. Name of the Event: Parent-Teacher Meeting of Sem. V honours students
- **Date & Time:** 25.11.2021 (Thursday), at 11.45 AM onwards
- **iii. Brief Description of the Event:** A parent-teacher meeting of **Sem.-V honours students** was conducted at SB-22 room on **25.11.2021**. Thirty parents participated in the meeting. Many parents gave their valuable comments and they also asked many things. It was very much fruitful meeting for the Sem. V honours students. Departmental teachers also stated their observation about the students.
- iv. Outcome of the Program: Parent-Teacher meeting had following outcome
  - d) It made the college environment safer;
  - e) It could prevent academic problems of the learners;
  - f) It could encourage students to stay in the colleges;
  - g) Parents could give valuable comments;
  - h) Parent-teacher meeting was an opportunity to exchange observation with each other;
  - i) Parent-teacher meeting focused on student's specific strengths and weakness in various academics activities of the department;
  - j) Parents' Feedback was taken for reference;
  - k) It discussed the Student's Educational Progress;
  - vi. **Photo:** 1 photo is given below –