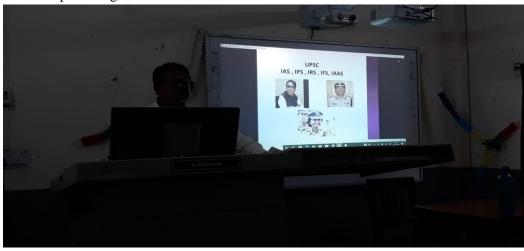

#### f) Career Counselling by the Education Department

i. Name of the Event: Career Counselling

• **Date & Time: 26.04.2022** at 11.30 am onwards

ii. Notice for the Event: See Annexure -4.

**iii. Name of the Resource Person: Dr. Bimal Mandal**, Asst. Prof. (Stage-3), Education Department, Serampore Girls' College;

iv. Number of Participant: Near about 75 students participated in the program;

v.**Brief Description of the Event: Dr. Mandal** briefly discussed about the future career path of the students. Students of the different departments of the Serampore Girls' College participated in the career counselling program. Areas of school and college teaching job, Nursing, WBLS, WBCS, IAS, IFOS, IPS, SSC, PSC, Rail, Bank, P.O., UPSC, Judicial etc. were explored in the program. Students asked different questions about their career. The program was fruitful, informative and effective for the students.

vi. Outcome of the Program: The program had the following outcome –

- It clarified the career goals and objectives;
- It developed the students' awareness about their career;
- It increased the students' knowledge and information level;
- It provided lot of confidence among students;
- It gave the proper knowledge and approach to the prospects;
- It gave a clear career road-map for students;
- It helped to remove career-related frustration among students;
- It pointed out the strengths and weaknesses of the students;
- It gave a professional outlook among students;

**vii. Photo:** 1 photo is given below –

[Photo-17: Career Counselling Program]

- 3. Special Achievement of the Education Department
- a) Name of the Achievement: State Eligibility Test (SET)
- i) Date / Session: 2021 22
- ii. Brief Description of the Achievement: Tuli Bhattacharya, SACT -2, Education Department, Serampore Girls' College had qualified  $23^{rd}$  State Eligibility Test (SET) in the Session 2021 22.