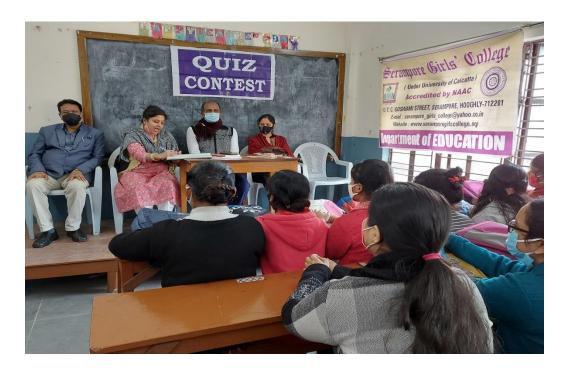

#### 2. Academic Activities:

b)Participatory Learning – Quiz, Student Seminar, Wall Magazine, E-Magazine etc;

i. Notice for Event: See Annexure – 2

ii. Name of the Event - Departmental Quiz

• **Date & Time:** 26.11.2021, 12 Noon Onwards;

**iii. Number of Participant with Signature:** Near about 40 Students (Signature attached herewith);

**iv. Brief Description of the Event:** Departmental Quiz was held on 26.11.2021 in the education department. 40 Students of 1<sup>st</sup> Semester attended the quiz. Content (Questions) of the quiz was selected from their education syllabus. Four Groups (A, B, C & D) were divided and a well quiz contest was organised in a disciplined way. Departmental teachers performed in this context. It was very much interesting for the students.

#### iv. Outcome of the Program:

- The quiz competition built the student's soft skills;
- This quiz improved the knowledge of the students;
- It promoted a healthy debate among the students and they learned from each other;
- It Promoted group activity, group learning and group harmony;
- It helped in the team building process;
- It also helped in the language development of the learners;

vii. **Photo:** 1 photo is given below -

[Photo-4: Quiz Contest]

- b) Participatory Learning Student Seminar:
- i. **Notice for Event:** See Annexure –
- ii. Name of the Event Student Seminar
- iii. **Date & Time:** 26.05.2022 & 01.06.2022 from 11.30 AM to 3.30 PM.
- iv. Number of Participant with Signature: Sem.6 Hons.: 43 & Sem.4Hons.: 52
- v. **Brief Description of the Event:** Both Sem.6 Hons. and Sem.4 Hons. students presented Seminar on 26.05.2022 and 01.06.2022 respectively through power point presentation (ppt) in front of Sem.2 Hons. students. Both Sem. students were divided into some groups and topics of the seminar previously were distributed to each group. All group members of each semester worked together and they also made ppt for their seminar. Sem. 2 Hons. students participated in the seminar with interest. The student seminar was very much joyful participatory learning program.
- vi. Outcome of the Program: It has the following outcomes -
- It improved the knowledge and understanding level of the students;
- It promoted coordination among the students and they learned from each other;
- The student seminar promoted group activity, group learning and group harmony;
- The student seminar built the student's soft skills;
- It also developed communication skill to each other;