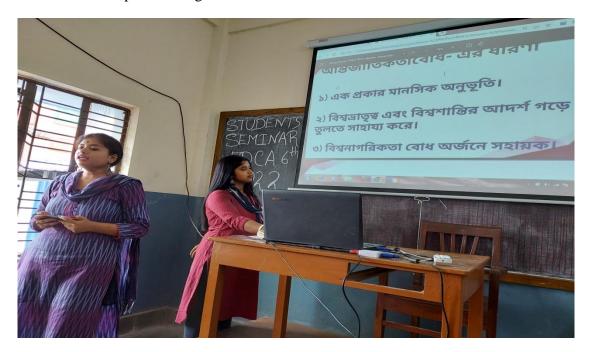

vii. **Photo:** 1 photo is given below -

[Photo-4: Quiz Contest]

- b) Participatory Learning Student Seminar:
- i. **Notice for Event:** See Annexure –
- ii. Name of the Event Student Seminar
- iii. **Date & Time:** 26.05.2022 & 01.06.2022 from 11.30 AM to 3.30 PM.
- iv. Number of Participant with Signature: Sem.6 Hons.: 43 & Sem.4Hons.: 52
- v. **Brief Description of the Event:** Both Sem.6 Hons. and Sem.4 Hons. students presented Seminar on 26.05.2022 and 01.06.2022 respectively through power point presentation (ppt) in front of Sem.2 Hons. students. Both Sem. students were divided into some groups and topics of the seminar previously were distributed to each group. All group members of each semester worked together and they also made ppt for their seminar. Sem. 2 Hons. students participated in the seminar with interest. The student seminar was very much joyful participatory learning program.
- vi. Outcome of the Program: It has the following outcomes -
- It improved the knowledge and understanding level of the students;
- It promoted coordination among the students and they learned from each other;
- The student seminar promoted group activity, group learning and group harmony;
- The student seminar built the student's soft skills;
- It also developed communication skill to each other;

vii. **Photo:** 2 photos are given below -

[Photo-5: Student Seminar of Sem.6 Hons. Students]

[Photo-6: Student Seminar of Sem.4 Hons. Students]

- b) Participatory Learning –Wall Magazine & E-Magazine:
- i. Notice for Event: See Annexure -2.
- ii. Name of the Event: Publication of E-Magazine and Wall Magazine;
  - **Date & Time:** E-Magazine (**Mind Floss**) was published / circulated on 15<sup>th</sup> August, 2021 and Wall Magazine was published on 29th June, 2022.
- **Number of Participant with Signature:** Education honours students participated in both form magazine (E-Magazine and Wall Magazine).
  - **iv. Brief Description of the Event:** First E-Magazine, 'Mind Floss' of the education department was published on 15th August, 2021. The concept of this e-mag was developed by EDCA 6<sup>th</sup> Sem. students of 2018-21, 1<sup>st</sup> CBCS batch. Different items like poems, sketches, photography, stories, blog-writings, drawings, articles etc. were the contents of the e-mag (Mind Floss). This e-mag is colourful and beautiful cultural work of the students.