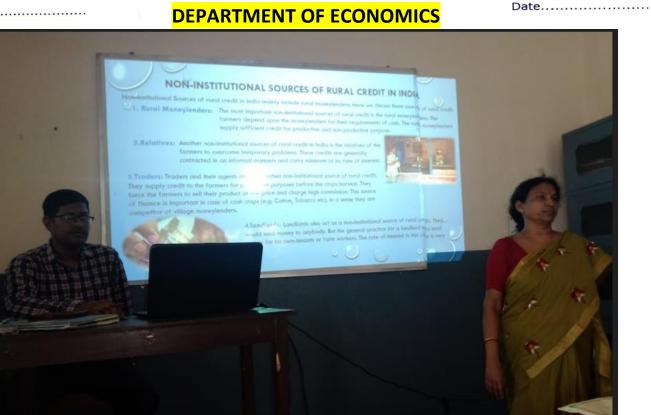

Dr. Uttam Haldar HOD, Department of Economics

**Students Seminar** 

Notice: for Students Seminar Department of Economics Serampore Girls College Date: 10/12/2021

It is hereby notified that Students Seminar will be held on 17/12/2021 for Semester I at 10.45am. and on 14/12/2021 at 10:45 for semester 3. All Students are requested to prepare their PPT on respective topic following the guide lines discussed in class.

### **DEPARTMENT OF ECONOMICS**

Date.....

Student's Seminar: Department of Economics – 1st semester 2021 date 17\_12\_2021