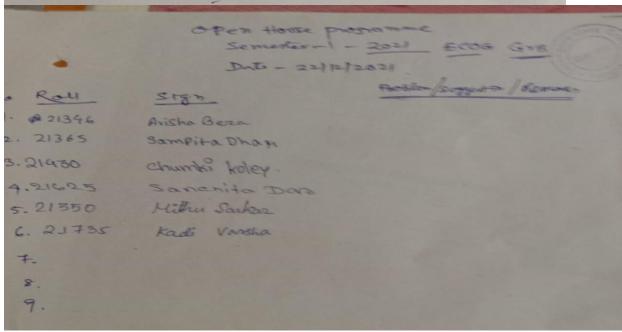

### • Open house Program:

sem 1, 2021: dated 24/12/2021 number of student participated =48 students

sem 3, 2020 dated 21/12/2021 number of student participated = 6 girls