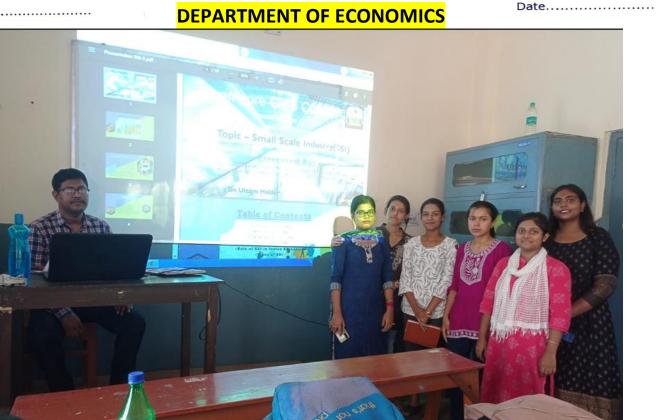

Dr. Uttam Haldar HOD, Department of Economics

**Students Seminar** 

Notice: for Students Seminar Department of Economics Serampore Girls College Date: 10/12/2021

It is hereby notified that Students Seminar will be held on 17/12/2021 for Semester I at 10.45am. and on 14/12/2021 at 10:45 for semester 3. All Students are requested to prepare their PPT on respective topic following the guide lines discussed in class.

### **DEPARTMENT OF ECONOMICS**

Date.....

Student's Seminar: Department of Economics – 1st semester 2021 date 17\_12\_2021