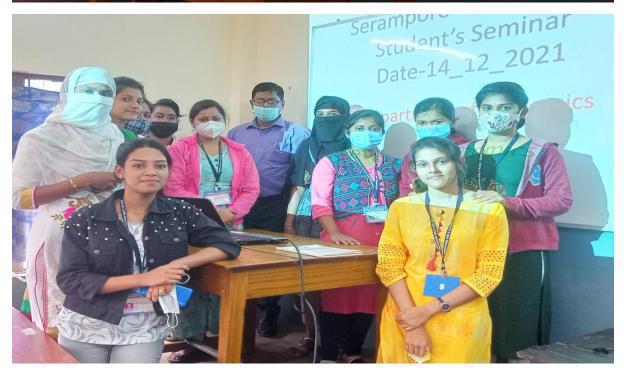

Dr. Uttam Haldar HOD, Department of Economics

**Students Seminar** 

Notice: for Students Seminar Department of Economics Serampore Girls College Date: 10/12/2021

It is hereby notified that Students Seminar will be held on 17/12/2021 for Semester I at 10.45am. and on 14/12/2021 at 10:45 for semester 3. All Students are requested to prepare their PPT on respective topic following the guide lines discussed in class.

### **DEPARTMENT OF ECONOMICS**

Date.....

Student's Seminar: Department of Economics – 1st semester 2021 date 17\_12\_2021

#### Sample power point presentation

Dept of Economics -Student's Seminar 1st semester

Dept of Economics -Students' seminar Semester 3 dated 14\_12\_2021