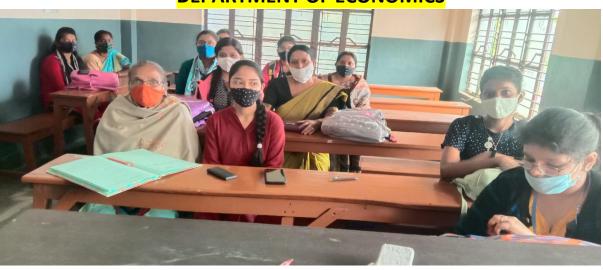

Dr. Uttam Haldar HOD, Department of Economics

**Students Seminar** 

Notice: for Students Seminar Department of Economics Serampore Girls College Date: 10/12/2021

It is hereby notified that Students Seminar will be held on 17/12/2021 for Semester I at 10.45am. and on 14/12/2021 at 10:45 for semester 3. All Students are requested to prepare their PPT on respective topic following the guide lines discussed in class.

### **DEPARTMENT OF ECONOMICS**

Date.....

Student's Seminar: Department of Economics – 1st semester 2021 date 17\_12\_2021