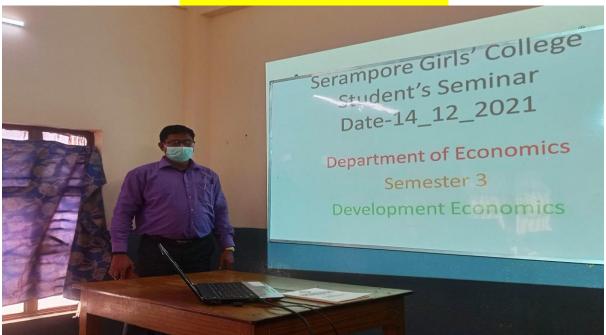

Dr. Uttam Haldar HOD, Department of Economics

**Students Seminar** 

Notice: for Students Seminar Department of Economics Serampore Girls College Date: 10/12/2021

It is hereby notified that Students Seminar will be held on 17/12/2021 for Semester I at 10.45am. and on 14/12/2021 at 10:45 for semester 3. All Students are requested to prepare their PPT on respective topic following the guide lines discussed in class.

### **DEPARTMENT OF ECONOMICS**

Date.....

Student's Seminar: Department of Economics – 1st semester 2021 date 17\_12\_2021

#### Sample power point presentation

Dept of Economics -Student's Seminar 1st semester

Dept of Economics -Students' seminar Semester 3 dated 14\_12\_2021

### **Ecog-cc3** – DEVELOPMENT

Presented by :-

1st Group

Antara Ghosh(20362), Ambiya khatun(20352)

3<sup>rd</sup> Semester Department Of Economics SERAMPORE GIRL'S COLLEGE

> Under The Guidance of Dr. Uttam Halder sir <u>Date</u> – 14/12/2021