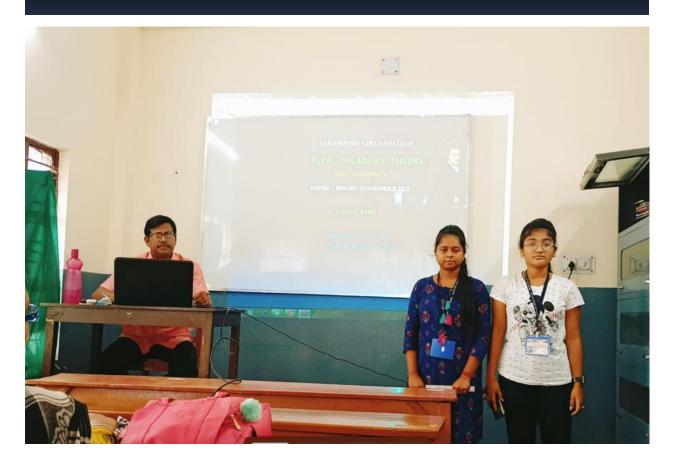

#### Sample power point presentation

Dept of Economics -Student's Seminar 1st semester

Dept of Economics -Students' seminar Semester 3 dated 14\_12\_2021