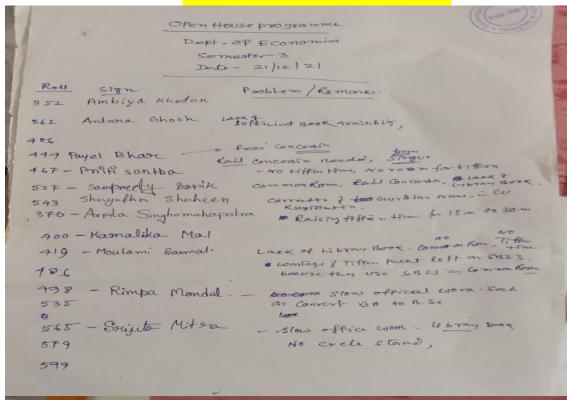

### • Open house Program:

sem 1, 2021: dated 24/12/2021 number of student participated =48 students

sem 3, 2020 dated 21/12/2021 number of student participated = 6 girls

winner:

Arpita Singhamahapatra

Runner Up:

Rimpa Mondal Priti Santra

#### Other problems:

- 1. Rail concession
- 2. Students are demanding for their common room, Canteen and at least 30 minutes for tiffin
- 3. Minimum duration for book lending from library should be 15 days
- 4. Easy accessibility of book lending facility.
- 5. Availability of more books with CBCS curriculum should be widen
- 6. Required railway concession, some students said that their monthly railway ticket is Rs24