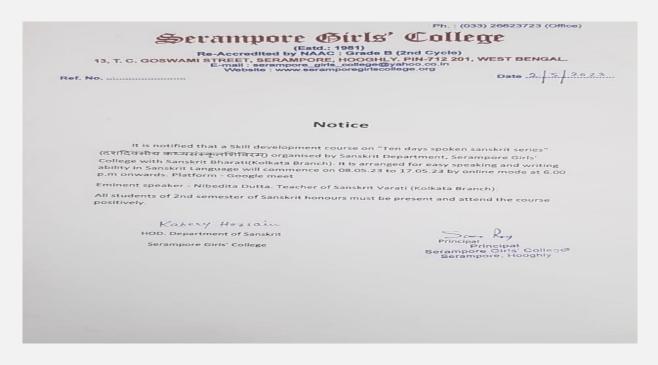

#### Serampore Girls' College

Add on Course :: "दशदिवसीय कथ्यसंस्कृतशिविरम्"

#### Ten Days Spoken Sanskrit Series

Organized by

#### Department of Sanskrit, Serampore Girls' Collage with Sanskrit Bharati (Kolkata Branch)

दिनाङ्कः - ०७/०५/२०२३-१६/०५/२०२३ Date - 07/05/23-16/05/23 Time - 6.00 p.m onwards

समयः - ६,००अपराह्नतः

Online - Google meet

**Eminent Speaker:** 

Nibedita Dutta Teacher of Sanskrit Bharati (Kolkata Branch)

Co-ordinator: Kabery Hossain Assistant Professor HOD, Department of Sanskrit Serampore Girls' College