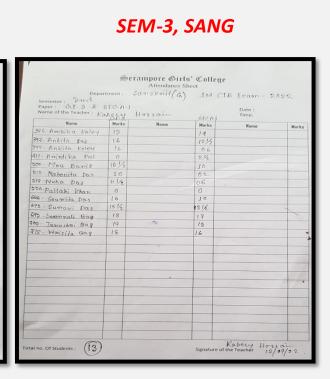

SEC-A-2                                 |         |             |            |          |       |
| 597-Tapasi Patra                        | 11      | -           |            |          |       |
| D. 1. 104041 100110                     |         |             |            |          |       |
|                                         |         |             |            |          |       |
|                                         |         |             |            |          |       |
|                                         |         |             |            |          |       |
|                                         |         |             |            |          |       |
|                                         |         |             |            |          |       |



#### SEM-3, SANA

|     |                                     | Se    | rampore Gírl<br>Attendance S |       | e      |            |
|-----|-------------------------------------|-------|------------------------------|-------|--------|------------|
|     | Departm                             | ent:  | SANSKRIT                     | - 20  | cc-4   | SEC        |
|     | Paper: 20-5<br>Name of the Teacher: | 1     | ec-6                         |       | KH     | KH         |
|     | Name                                | Marks | Name                         | Marks | Maries | Marks      |
| 269 | Asepita Howladare                   | 11    |                              | (04)  | 67)    | (51/2)     |
| 270 | Arepita Mallin                      | 12    |                              | (06)