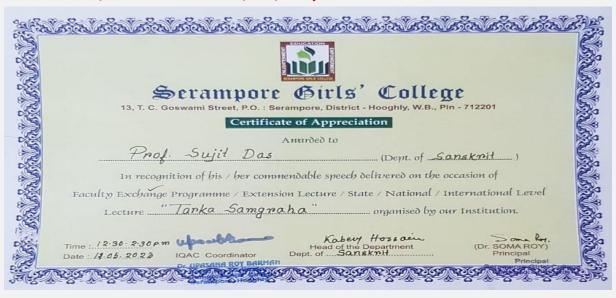

DATE- 11.05.23

TIME-12.30-2.30

NO F ATTENDENCE -Students - 44 (sem2-10, sem4-13, sem6-21)

Teacher- 2(KABERY HOSSAIN, DR. SILPI ADHIKARI)

VENUE - N.B-5

NAME OF SPEAKERS: Prof. Sujit Das

Assistant Professor, Department of Sanskrit, Nabagram Hiralal Pal College

COURSE OUTCOME – Each student learns and thrives on the basic principles of Tarkasangraha. Which will be useful for their final exam and later for MA course.

Head of the Department Department of Sanskrit Principal Serampore Girls' College Serampore, Hooghly