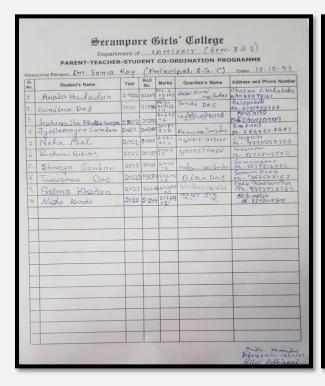

# Serampore Girls' College Department of Sanskrit Faculty Exchange Program (Semili)

Date: 21-12-2022.

| SI. | Students' Name      | Roll<br>No. | Students' Signature |
|-----|---------------------|-------------|---------------------|
| _1_ | Mallika Majhi       | 21272       | mallitea majhi      |
| 2.  | Sunita Das.         |             | Sunita Das.         |
| 3.  | Sathi Bag.          | 21273       | Sathi Bag.          |
| 21. | Sneha Halder        | 21282       | Sneha Haldes        |
| 5.  | Shneya Sankan       |             | Shreyer Sarkar.     |
| 6 - | Sayand : Ka Priswas |             | 3 ayantika Bisner   |
| 7 . | Soumilt Santra.     | 21283       | Soumili Bantra.     |
| 8-  | Tanuspee Das        | 19387       | Tanuspee Das        |
| 9.  | Neha Chaknahonty    | 21273       | Neha Chaknaboonty   |
| 10. | Sumitrea Das        | 21286       | Sumiter Dat         |
| 11- | Arpita Howladay     | 21269       | Asspita Howladar    |
| 2.  | Saima Khazun        | 21276       | Saima Khatun.       |
| 3.  | Nisha Kundu.        | 21274       | Nasha Kundu.        |
|     |                     |             | 30,25,710           |
|     |                     |             |                     |
|     |                     |             |                     |
|     |                     |             |                     |
|     |                     |             |                     |

Anita Rhaonalrio Stepi Adhinani Kabery Hossaine 21.12.22 Teachers' Signature