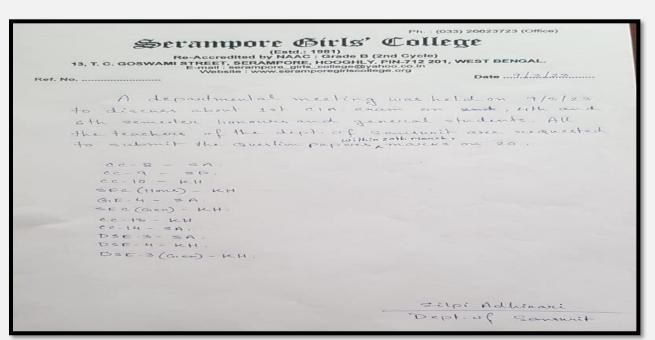

Website: www.earamporegistacollege.org

Date ...............................

It is decided that the project of 6th sem honower students will be submitted in the last week of April on syllabus based topic and Paper-ce-14. Viva date is given below.

CC-14- Tutorial - Last week of April CC-14 - Internal - 2nd week of May - This to will be held on online mode by viva system according to universities scules.

> Silpi Adhinari Dept. of Sanswit

Semistar 6: Project submission