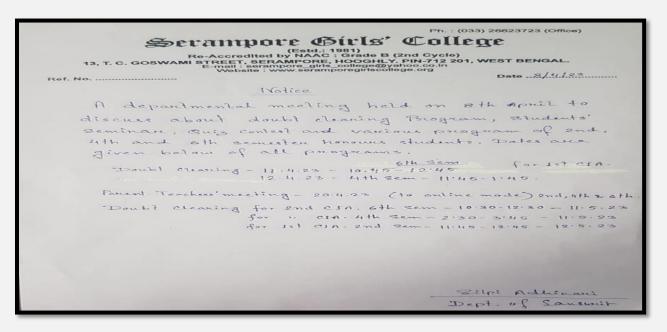

Website: www.earamporegistacollege.org

Date ...............................

It is decided that the project of 6th sem honower students will be submitted in the last week of April on syllabus based topic and Paper-ce-14. Viva date is given below.

CC-14- Tutorial - Last week of April CC-14 - Internal - 2nd week of May - This to will be held on online mode by viva system according to universities scules.

> Silpi Adhinari Dept. of Sanswit

Semistar 6: Project submission