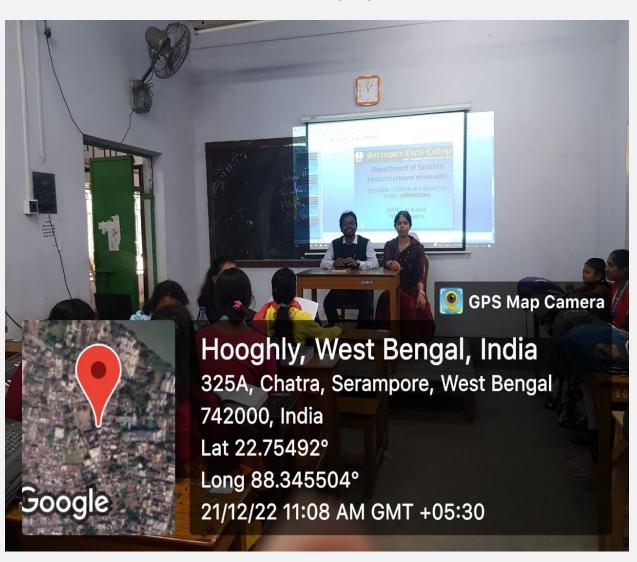

#### REPORT ON FACULTY EXCHANGE PROGRAMME

SEMESTER - 1<sup>ST</sup>,3<sup>RD</sup>,5<sup>TH</sup>

**SESSION: 2022-23** 

ORGANISING DEPARTMENT: SANSKRIT

ACCADEMIC SESSION: 2022-23

REPORT ON FACULTY EXCHANGE PROGRAMME

TYPE OF ACTIVITY: Participative learning

SEMESTER - I,III,V

OBJECTIVE OF THE EVENT- Two basic Darshanas Astica and Nastica of Sanskrit literature, which are discussed.

DATE- 21.12.22

TIME-10.45-11.45 and 12.45-1.45

NO F ATTENDENCE -Students - 38 (sem1-13, sem3-13, sem5-12)

Teacher- 2(KABERY HOSSAIN, DR. SILPI ADHIKARI)

VENUE - N.B-5

NAME OF SPEAKERS: 1.Dipankar Kaibartyo

Assistant Professor, Department of Philosophy, Serampore Girls"College

2. Amrita Chatterjee,

Teacher, Department of Philosophy, Serampore Girls"College

COURSE OUTCOME – Each student learns and thrives on the basic principles of Tarkasangraha. Which will be useful for their final exam and later for MA course.