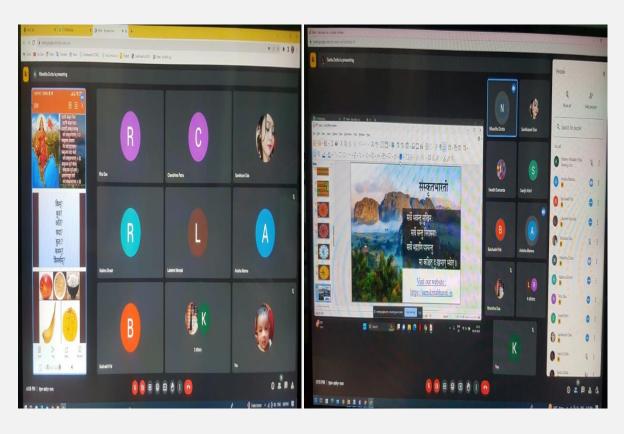

#### **REPORT OF Skill Development Course**

#### **SEMESTER - 2**

NAME OF COURSE – Ten days spoken Sanskrit series

LOCATION – online, Platform- Google meet (https://meet.google.com/tpe-asky-xva)

COURSE OBJECTIVE - Students learn conversational Sanskrit in a two hour class every day over a ten day period and developed the ability to start having Sanskrit conversations. These classes are fun and people of all backgrounds and ages attend these classes. No prior Sanskrit knowledge is necessary to attend these classes.

Date - 08.05.23-17.05.23

Students participated – 12

Name of Teachers:

Nibedita Dutta, Teacher of Sanskrit Varati, Kolkata Branch

Course Outcome -

Each participant will be able to converse in simple Sanskrit and gain confidence and motivation to pursue it further. Just enter the class with a simple and enjoy the fun of learning Sanskrit.