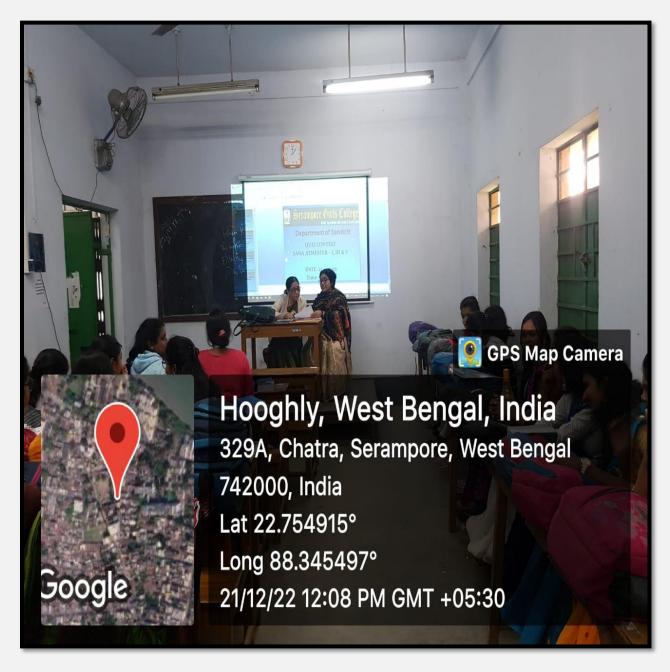

TYPE OF ACTIVITY: Participative learning

SEMESTER - I,III,V

OBJECTIVE OF THE EVENT- Two basic Darshanas Astica and Nastica of Sanskrit literature, which are discussed.

DATE- 21.12.22

TIME-10.45-11.45 and 12.45-1.45

NO F ATTENDENCE -Students - 38 (sem1-13, sem3-13, sem5-12)

Teacher- 2(KABERY HOSSAIN, DR. SILPI ADHIKARI)

VENUE - N.B-5

NAME OF SPEAKERS: 1.Dipankar Kaibartyo

Assistant Professor, Department of Philosophy, Serampore Girls"College

2. Amrita Chatterjee,

Teacher, Department of Philosophy, Serampore Girls"College

COURSE OUTCOME – Each student learns and thrives on the basic principles of Tarkasangraha. Which will be useful for their final exam and later for MA course.