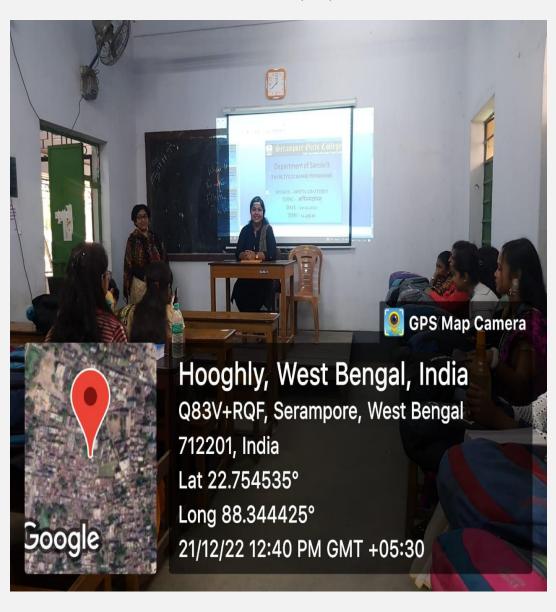

TYPE OF ACTIVITY: Participative learning

SEMESTER - I,III,V

OBJECTIVE OF THE EVENT- Two basic Darshanas Astica and Nastica of Sanskrit literature, which are discussed.

DATE- 21.12.22

TIME-10.45-11.45 and 12.45-1.45

NO F ATTENDENCE -Students - 38 (sem1-13, sem3-13, sem5-12)

Teacher- 2(KABERY HOSSAIN, DR. SILPI ADHIKARI)

VENUE - N.B-5

NAME OF SPEAKERS: 1.Dipankar Kaibartyo

Assistant Professor, Department of Philosophy, Serampore Girls"College