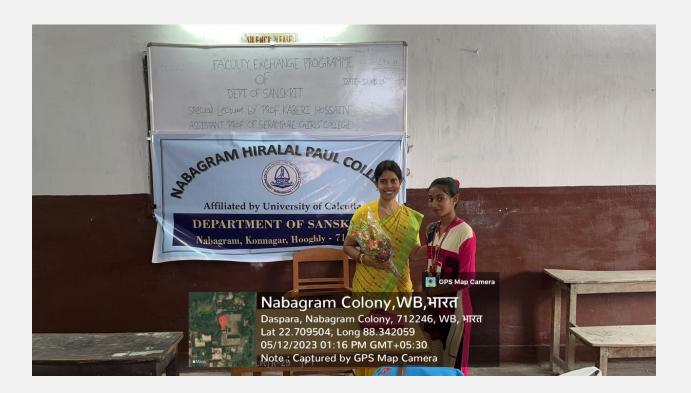

# PICTURE OF CERTIFICATE WHICH IS PROVIDED BY SERAMPORE GIRLS COLLEGE AND EVENT (FACULTY EXCHANGE PROGRAMME, DATE-11.05.2023, SEMESTER- 2<sup>ND</sup>,4<sup>TH</sup>,6<sup>TH</sup>)

## NABAGRAM HIRALAL PAUL COLLEGE ESTD. - 1957 Affiliated to the University of Calcutta Reaccredited by NAAC with a CGPA of 2.70 at B+ Grade

Sulk Invitation to deliver few lectures of Karya-Karana. Bhava of Tarka-Samgraha by Prof. Kabery Hossain,
Assistant Professor in Sanskrit, Scrampore Girla College

few lectures on Karya-Karana Bhaya of Tarka-Samgraha on 12-05-2023 at 12:30 p.m., This endeavour is organized by the Department of Sanskrit in collaboration with the Internal Quality Assurance Cell of our college under the Faculty Exchange Program for the benefit of Sanskrit Honours & General all semesters students of