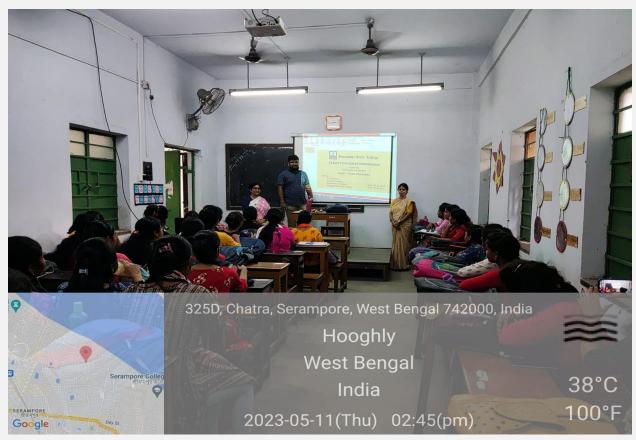

#### SEMESTER - 2<sup>ND</sup>,4<sup>TH</sup>,6<sup>TH</sup>

#### **SESSION 2022-23**

ORGANISING DEPARTMENT: SANSKRIT

**ACCADEMIC SESSION: 2022-23** 

REPORT ON FACULTY EXCHANGE PROGRAMME

TYPE OF ACTIVITY: Participative learning

SEMESTER - II,IV.VI

**OBJECTIVE OF THE EVENT -**

DATE- 11.05.23

TIME-12.30-2.30

NO F ATTENDENCE -Students - 44 (sem2-10, sem4-13, sem6-21)

Teacher- 2(KABERY HOSSAIN, DR. SILPI ADHIKARI)

VENUE - N.B-5

NAME OF SPEAKERS: Prof. Sujit Das

Assistant Professor, Department of Sanskrit, Nabagram Hiralal Pal College