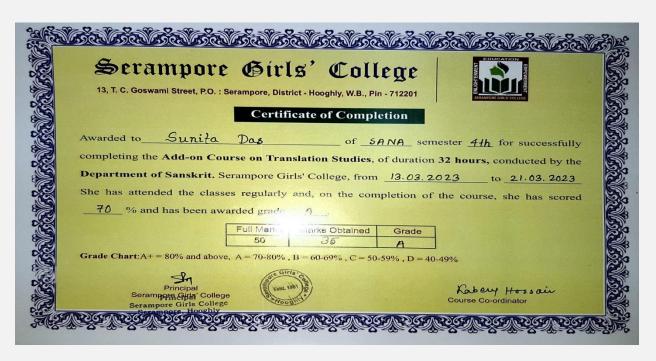

| Sayanti Da Bisonas.       |  |  |  |
| 21277        | 4th "              | Sathi Bag.                |  |  |  |
| 21287        | 4-th "             | Sunito Das.               |  |  |  |
| 21272        | 4th Sem            | Mallika Majhi             |  |  |  |
| 21286        | 4th sem            | Sumitoco Dag              |  |  |  |
| 19387        | 4th Sem            | Tarusnee Dag              |  |  |  |
| 21271        | 4th Sem            | Iruhumita Bhattacharya    |  |  |  |
| 21275        | 4th Sean.          | Puga Raxshir              |  |  |  |
| 212,69       | 4th sem            | Apipita Howladar          |  |  |  |
| 21284        | tyth sem           | Smiti parma Banerijee     |  |  |  |

#### STUDENTS' FEEDBACK



#### **CERTIFICATE OF COMPLETION OF STUDENTS**



# PICTURE OF EVENT (ADD ON COURSE ON TRANSLATION STUDIES)

DATE-13.03.23-21.03.23

SEMESTER-2<sup>ND</sup>, 4<sup>TH</sup>,6<sup>TH</sup>



#### SERAMPOR GIRLS' COLLEGE

#### **DEPARTMENT OF SANSKRIT**

#### **REPORT OF Skill Development Course**

#### **SEMESTER - 2**

NAME OF COURSE – Ten days spoken Sanskrit series

LOCATION – online, Platform- Google meet (https://meet.google.com/tpe-asky-xva)

COURSE OBJECTIVE - Students learn conversational Sanskrit in a two hour class every day over a ten day period and developed the ability to start having Sanskrit conversations. These classes are fun and people of all backgrounds and ages attend these classes. No prior Sanskrit knowledge is necessary to attend these classes.

Date - 08.05.23-17.05.23

Students participated – 12

Name of Teacher