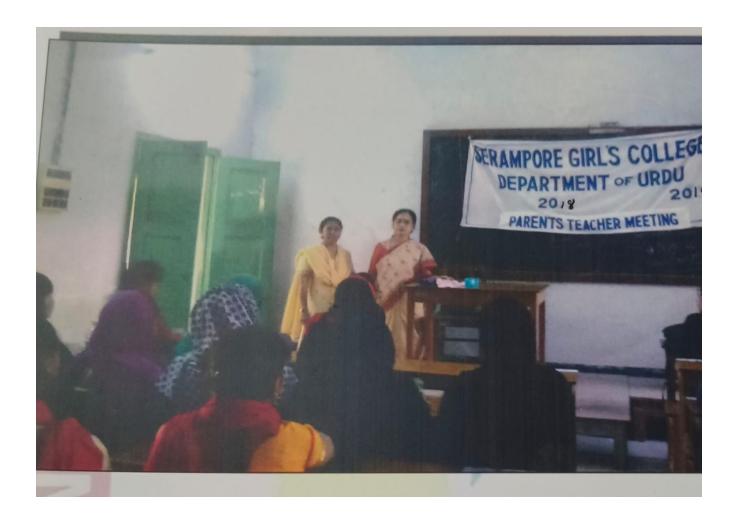

#### SERAMPORE GIRLS COLLEGE

Report about Parent Teachers Meeting

Department: Urdu Session: 2018-19

Date: 04.10.2018, (1<sup>st</sup> SEM) - Time-11.00-12.

Date: 07.03.2019 (Part 2) - Time-1.00 -2PM.

Date: 27.03.2019 (2<sup>nd</sup> SEM) - Time-1.00 -2PM

#### Venue/mode: SGC, V.B-2

1. Parent-teachers meeting was held on 04.10.2018 for  $1^{st}$  SEM,07.03.2019 for Part 2 and 27.03.2019 for  $2^{nd}$  semester. This meeting continued about One hour each. 16 students of  $1^{st}$  semester , 23 students of Part 2 and 47 parents approximately were present there. On the behalf of Department we have shown students' attendance (in %), Class Test results and behaviour of students to Parents.

- 2. We have taken feedback from parents about their daughters teaching learning and evaluation. Parent's opinions -
- a. Library problem.
- b. Language problem for others Subject.
- c. Financial problem arise for presence in regular classes
- 3. Conclusion by HOD -
- a. We had discuss to other department to help them by giving their Lectures and study material in English.
- b. We have stored many types of books in library for benefits of students.