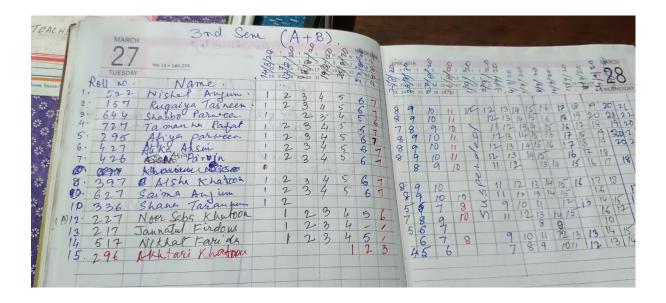

## **CIE\_Department of Urdu\_2020-21**

#### CIE/Class Test

Department Of Urdu Session 2020- 21

| Date of Exam | Semester        | Course   | Mode (Written/ oral/MCQ) |
|--------------|-----------------|----------|--------------------------|
| 19.04.2021   | 6 <sup>th</sup> | B.A(Gen) | On Line Class Test       |
| 24.06.2021   | 6 <sup>th</sup> | B.A(Gen) | On Line Assignment       |