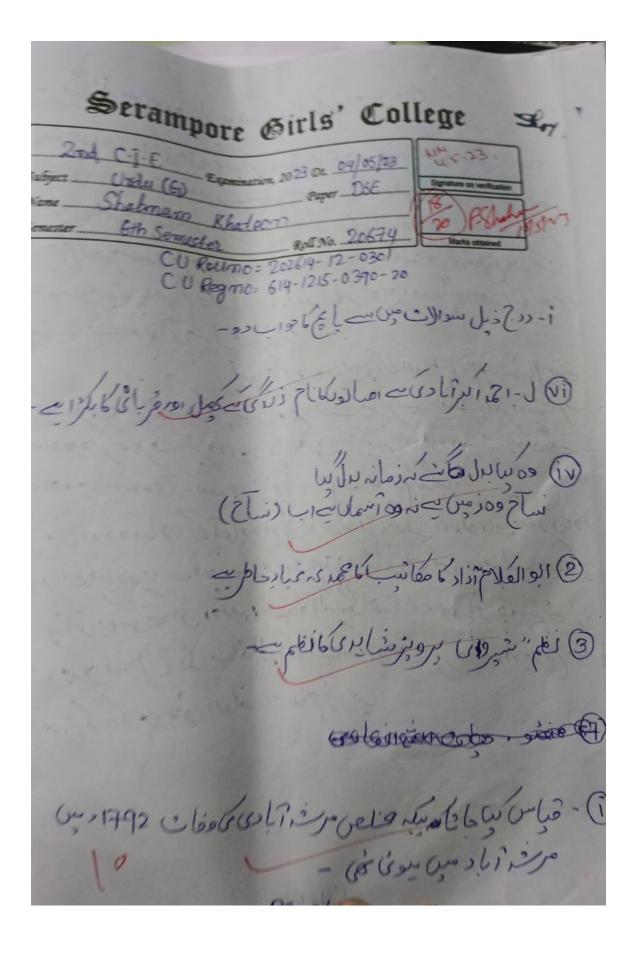

CC-14- Tutorial - Last week of April CC-14 - Internal - and week of May - This Be will be held on online mode by viva system according to universities scales.

> Silpi Adhinari Dept. of Sanswit

Semistar 6: Project submission