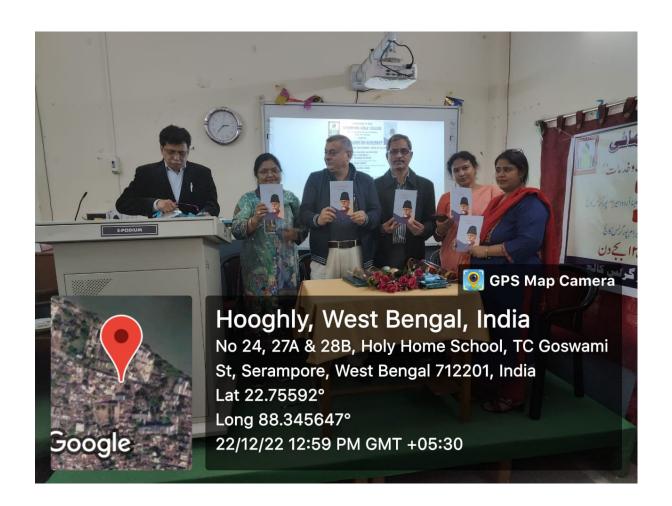

ظف عما مولا؛ آزادگی فلسیت کے مخلف پيلوول يرتجر يوردشي والت بوسة واكر فرزانه شاجن كوابك اجمعلى فرينسانجام وع يرموار كووي كرت يوع مواميد ظاہر کی کد دو آ محدو بھی شان و اوب کی بولی خدمت انجام دی روں گی۔ ڈاکٹر نوشاد عالم (ممبر كورتك باؤى مغربي بكال أردو الكاوى ومعلم اسلاميه بالى اسكول ) تے بے مدخواصورت اشار بی تظامت ك فرائض انجام وع يوع تقريب كو كامياب بدياء واكثر فرداند شاون في شكرىدكى دحم اداكى -

نے اس موقع پر داکٹر فرزاند ٹا بن کو مبارکیاددیے ہوئے مولانا آزاد کی تھی و

"مولانا الوالكام آزاد- حيات وخدمات"
ك عنوان سے يك روزه ريائ سيمناد
منحقر جوا قيارى فى كى بريل داكر سوما
دائ (جانا) نے كاب كى رونما فى كا
درفيا تجام و يا اور فيرمقد كى كلمات ش كها
ك تادر كى يو فير فرزاند شايين فى كلب كى
دولما فى كا جنام كيا كيا ہے ۔ في يقين ہے
كراس كتاب سے عادى طالبات كو جى
عزل دروى كا فى داكر فجيم بروي سام



#### Urdu 2022-23

| Date of the Events | Name of the event | Name of the student participated |
|--------------------|-------------------|----------------------------------|
| 24.06.2023         | <u>Farewell</u>   | All students of Dept.            |

#### REPORT OF FAREWELL CELEBRATION 2022-2023

Title of the activity- Farewell

Speaker- 1) Dr. Farzana Shaheen & 2) Dr. Shahina Moiz

**Objectives**—A get together with the senior students of the dept.

Organizing Department- Department of Urdu.

Place of Activity-Room No.: VB-4.

**Date-** 24.06.2023 **Time-** 11 am

Number of Attendance= All Students& Teachers of the department.

#### OUTCOME

It helps in conveying a message that they will be missed by those they are living behind. They will share their experience with the new students