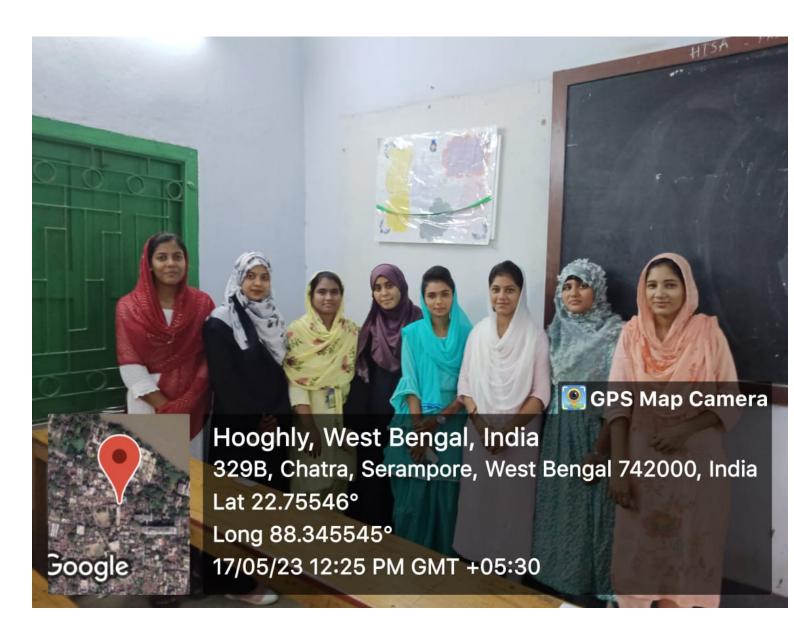

# **DEPARTMENT OF URDU**

**Departmental Report** 

Session: 2022 -2023

# **CONTENT**

- 1. TOTAL NO. OF STUDENTS
- 2. TOTAL NO. OF TEACHER
- 3. STUDENT TEACHERS' RATIO
- 4. CLASS ROUTINE
- 5. DEPARTMENTAL PROGRAMME
  - i. DOUBT CLEARING
  - ii. STUDENTS' SEMINAR
  - iii. BOOK RELEASE
  - iv. PTM
  - v. OPEN HOUSE
  - vi. WALL MAGAZIE
  - vii. FAREWELL
- 6. CONTINUOUS INTERNAL ASSESMENT
- 7. STUDENTS' MENTORING
- 8. UNIVERSITY RESULT