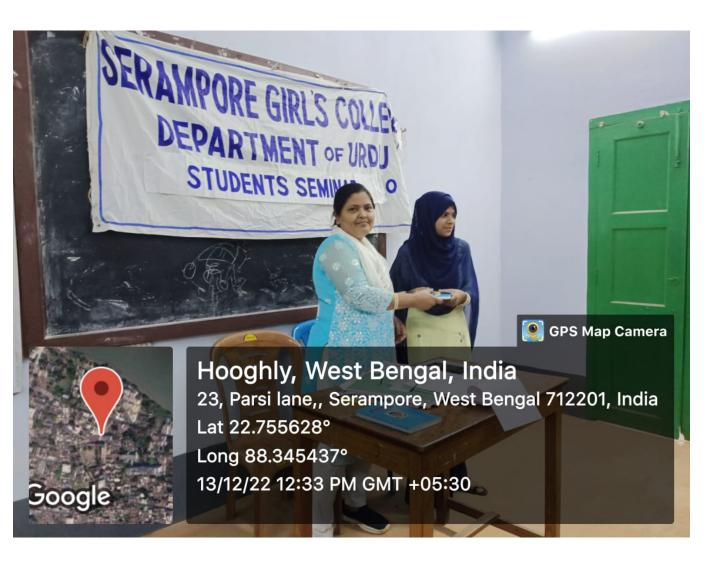

# **DEPARTMENT OF URDU**

**Departmental Report** 

Session: 2022 -2023

# **CONTENT**

- 1. TOTAL NO. OF STUDENTS
- 2. TOTAL NO. OF TEACHER
- 3. STUDENT TEACHERS' RATIO
- 4. CLASS ROUTINE
- 5. DEPARTMENTAL PROGRAMME
  - i. DOUBT CLEARING
  - ii. STUDENTS' SEMINAR
  - iii. BOOK RELEASE
  - iv. PTM
  - v. OPEN HOUSE
  - vi. WALL MAGAZIE
  - vii. FAREWELL
- 6. CONTINUOUS INTERNAL ASSESMENT
- 7. STUDENTS' MENTORING
- 8. UNIVERSITY RESULT