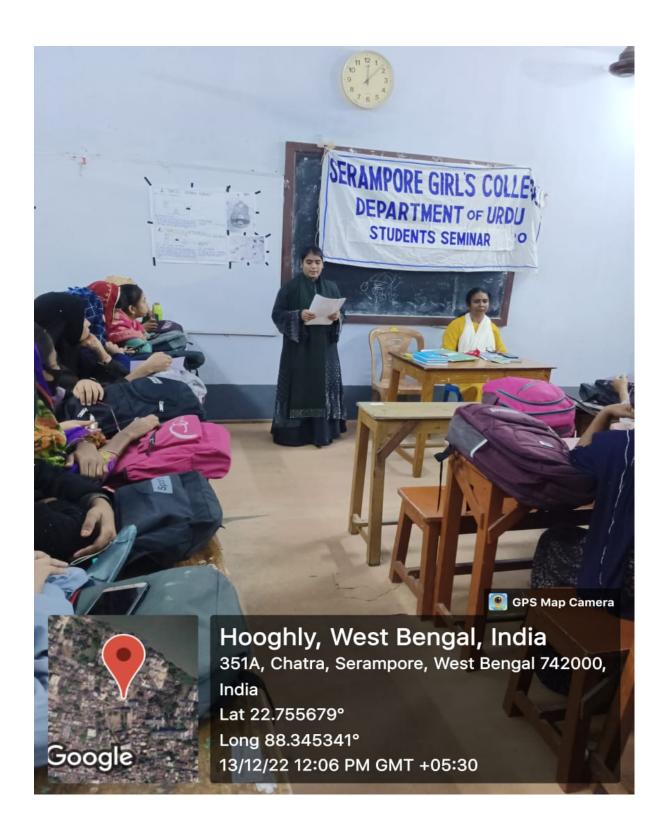

# **DEPARTMENT OF URDU**

**Departmental Report** 

Session: 2022 -2023

# **CONTENT**

- 1. TOTAL NO. OF STUDENTS
- 2. TOTAL NO. OF TEACHER
- 3. STUDENT TEACHERS' RATIO
- 4. CLASS ROUTINE
- 5. DEPARTMENTAL PROGRAMME
  - i. DOUBT CLEARING
  - ii. STUDENTS' SEMINAR
  - iii. BOOK RELEASE
  - iv. PTM
  - v. OPEN HOUSE
  - vi. WALL MAGAZIE
  - vii. FAREWELL
- 6. CONTINUOUS INTERNAL ASSESMENT
- 7. STUDENTS' MENTORING
- 8. UNIVERSITY RESULT