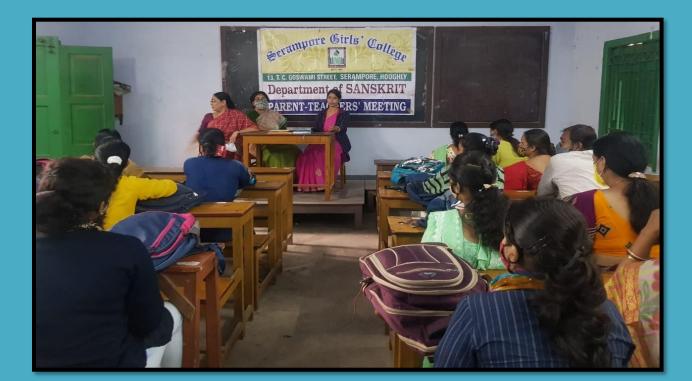

|                |
| 15         | Sneha Haldan          | 282         | अण्मिण २४भमार्                                     | 9380187024     |
| 16         | Soumili Santna        | 289         | Kashinath Sontra                                   | 9064540057     |
| 17         | Smilipanna Banezier   | 284         | AB                                                 |                |
| 18         | Suminan Bandopadhyay  | 285         | Senta Smoran Bendapadayay                          | . 700 3036797  |
| 19         | Sumilna Das           | 286         | Sanjay Dag                                         | 6201003468     |
|            |                       |             | Anila Khamobis<br>Kaberay Hossai<br>Silpi Adhikara |                |

Date: 08-12-20

Teachers' Signature



# **Parent – Teachers' Meeting**

# (Even Semester)

| Serampore | Girls | Court | J.c |
|-----------|-------|-------|-----|
|           |       |       |     |

Department :: Sanskrit

Parent - Teacher - Students' Meeting

Class: B.A. Semesters-1 Date: 08-12-20 Time: 11-15 a.m.

| SI.<br>No. | Students' Name        | Roll<br>No. | Guardians' Signature                             | Mobile No.     |
|------------|-----------------------|-------------|--------------------------------------------------|----------------|
| 1.         | Ampita Howladam       | 269         | Debi Ron' Howladas                               | 9088898161     |
| 2.         | Ampita Malik          | 270         | AQ .                                             |                |
| 3.         | Kuhumita Bhattacha