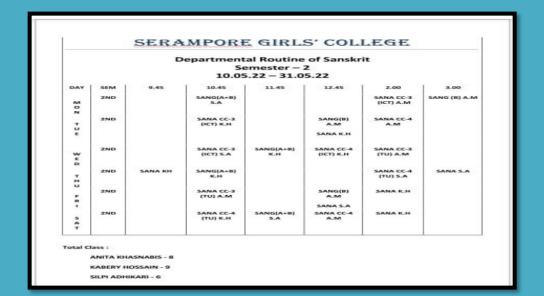

# **Even Sem**

|          |      | 50      | erampo                 | re Girls                | Colleg                  | ge                      |                   |
|----------|------|---------|------------------------|-------------------------|-------------------------|-------------------------|-------------------|
|          |      | Departm | ental Routi            | ne of Sans              | krit (Jan'22            | 2-June'22)              |                   |
| DAY      | SEM  | 9.45    | 10.45                  | 11.45                   | 12.45                   | 2.00                    | 3.00              |
| M        | ZND  |         | SANG(A+B)<br>S.A       |                         |                         | SANA CC-3<br>(ICT) A.M  |                   |
| N        | 4114 |         |                        | SANA CC-9<br>(ICT) A.M  | SANA(A)                 | SANA CC-8<br>S.A        |                   |
|          | бТН  |         |                        |                         | SANA CC-14<br>(ICT) S.A |                         | SANA DSE-E<br>A.M |
| Ŧ        | ZND  |         | SANA CC-3<br>(ICT) K.H |                         | SANG(B)<br>A.M          | SANA CC-4<br>A.M        |                   |
| E        | 4114 |         |                        | SANA CC-10<br>(ICT) K.H | SANG(A+B)<br>K_H        |                         |                   |
|          | бТН  |         |                        | SANA CC-13<br>A.M       |                         | SANA CC-13<br>(ICT) K.H |                   |
| w        | ZND  |         | SANA CC-3<br>(ICT) S.A | SANG(A+B)<br>K.H        | SANA CC-4<br>(ICT) K.H  | SANA CC-3<br>(TU) A.M   |                   |
| E        | 4TH  |         | SANA SEC<br>(ICT) K.H  |                         | SANA CC-9<br>(TU) A.M   |                         |                   |
|          | 6TH  |         |                        | SANA CC-13<br>(TU) A.M  | SANA CC-14<br>S.A       | SANA DSE-A<br>(ICT) K.H | SANA DSE-E        |
| τ.       | 2ND  |         | SANG{A+B}<br>K.H       |                         |                         | SANA CC-4<br>(TU) S.A   |                   |
| HU       | 4TH  |         |                        | SANA CC-10<br>K.H       | SANG(A)<br>S.A          | SANG(B) SEC             |                   |
|          | 6TH  |         |                        | SANA DSE-A<br>(TU) S.A  | SANA CC-13<br>KLH       |                         |                   |
| F        | ZND  |         | SANA CC-3<br>(TU) A.M  |                         | SANG(B)<br>A.M          |                         |                   |
| R<br>1   | 46TH |         | SANG(A+B)<br>S.A       | SANA CC-8<br>(TU) S.A   |                         | SANA CC-10<br>K.H       | SANG(A)           |
| <u> </u> | бТН  |         |                        | SANA CC-13<br>K.H       | SANA DSE-A<br>K.H       | SANA DSE-3<br>(TU) A.M  |                   |
| 5        | 2ND  |         | SANA CC-4<br>(TU) K.H  | SANG(A+B)<br>S.A        | SANA CC-4<br>A.M        |                         |                   |
| Ť        | 4TH  |         | SANA SEC<br>(ICT) S.A  |                         | SANA CC-10<br>(TU) K.H  | SANA CC-9<br>A.M        |                   |
|          | 6114 |         |                        | SANA DSE-B              |                         | SANA DSE-A<br>(TU) K.H  |                   |