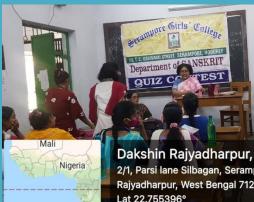

Quiz Contest (SANA, SEM-4)

Ancpi Asup Kuh Mal Ne So So

Marks : + 2-

Dakshin Rajyadharpur, West Bengal, India 2/1, Parsi lane Silbagan, Serampore, Dakshin Rajyadharpur, West Bengal 712201, India Lat 22.755396° Long 88.345492° 08/04/22 12:15 PM