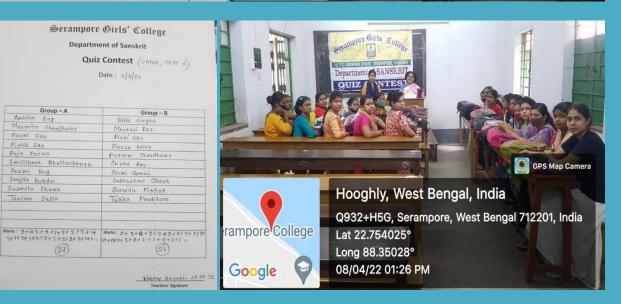

#### Serampore Girls' College Department of Sanskrit (Som-1) Quiz Contest

Date : 10-12-2021

| Group – A                                                | Group – B                                                     |
|----------------------------------------------------------|---------------------------------------------------------------|
| 1. Sayani Dulla (01080)                                  | 1 Sneha Halden (21282)                                        |
| 2. Tanuance Das - (19387)                                | 2. Shmeya Sankan (21281)                                      |
| 3 Suminan Bandopadhyay (21280)                           | 3. Sumitna Das (21286)                                        |
| 4. Salli Bag (21277)                                     | 4. Neha Chammaberly (21273)                                   |
| 3. Sumita Das (21287)                                    | 5. Mallika Majhi (21272)                                      |
| 6. Soumili Santa (21280)                                 |                                                               |
|                                                          |                                                               |
|                                                          |                                                               |
|                                                          |                                                               |
|                                                          |                                                               |
|                                                          |                                                               |
|                                                          |                                                               |
|                                                          |                                                               |
| Marks: 9+2+2+2+0+2+2+0+2+<br>2+2+2+1+2+2+2+2+2 =<br>(SI) | Marks: $2+2+2+2+1+2+2+2+2+$<br>1+1+1+2+2+2+2+2+<br>2+2 = (38) |

# **Quiz Contest (Even Semester)**

| Quiz C                | t of Sanskrit<br>Contest (SANA , SEM-2)<br>te : 8/4/22                 | Dr.c.605W                                                                                                                                                                                                                                                                                                                                                                                                                                                                                                                                                                                                                                                                                                                                                                                                                                                                                                                                                                                                                                                                                                                                                                                                                                                                                                                                                                                                                                                                                                                                                                                                                                                                                                                                                                                                                                                                                                                                                                                                                                                                                                                      | nore Girls Callege<br>ment of SANSKRIT |
|-----------------------|------------------------------------------------------------------------|--------------------------------------------------------------------------------------------------------------------------------------------------------------------------------------------------------------------------------------------------------------------------------------------------------------------------------------------------------------------------------------------------------------------------------------------------------------------------------------------------------------------------------------------------------------------------------------------------------------------------------------------------------------------------------------------------------------------------------------------------------------------------------------------------------------------------------------------------------------------------------------------------------------------------------------------------------------------------------------------------------------------------------------------------------------------------------------------------------------------------------------------------------------------------------------------------------------------------------------------------------------------------------------------------------------------------------------------------------------------------------------------------------------------------------------------------------------------------------------------------------------------------------------------------------------------------------------------------------------------------------------------------------------------------------------------------------------------------------------------------------------------------------------------------------------------------------------------------------------------------------------------------------------------------------------------------------------------------------------------------------------------------------------------------------------------------------------------------------------------------------|----------------------------------------|
| Group – A             | Group – B                                                              |                                                                                                                                                                                                                                                                                                                                                                                                                                                                                                                                                                                                                                                                                                                                                                                                                                                                                                                                                                                                                                                                                                                                                                                                                                                                                                                                                                                                                                                                                                                                                                                                                                                                                                                                                                                                                                                                                                                                                                                                                                                                                                                                |                                        |
| sita Howladar         | Shreeya Sarekan                                                        |                                                                                                                                                                                                                                                                                                                                                                                                                                                                                                                                                                                                                                                                                                                                                                                                                                                                                                                                                                                                                                                                                                                                                                                                                                                                                                                                                                                                                                                                                                                                                                                                                                                                                                                                                                                                                                                                                                                                                                                                                                                                                                                                |                                        |
| upita Mallik          | Sneha Haldar                                                           | State -                                                                                                                                                                                                                                                                                                                                                                                                                                                                                                                                                                                                                                                                                                                                                                                                                                                                                                                                                                                                                                                                                                                                                                                                                                                                                                                                                                                                                                                                                                                                                                                                                                                                                                                                                                                                                                                                                                                                                                                                                                                                                                                        |                                        |
| humita Bhattachanya   | Soumili Santrea                                                        |                                                                                                                                                                                                                                                                                                                                                                                                                                                                                                                                                                                                                                                                                                                                                                                                                                                                                                                                                                                                                                                                                                                                                                                                                                                                                                                                                                                                                                                                                                                                                                                                                                                                                                                                                                                                                                                                                                                                                                                                                                                                                                                                |                                        |
| allina Majhi          | Socifiparna Banerjee                                                   | 1 Revenue                                                                                                                                                                                                                                                                                                                                                                                                                                                                                                                                                                                                                                                                                                                                                                                                                                                                                                                                                                                                                                                                                                                                                                                                                                                                                                                                                                                                                                                                                                                                                                                                                                                                                                                                                                                                                                                                                                                                                                                                                                                                                                                      |                                        |
| cha Chakacaborty      | Sumitra Das                                                            |                                                                                                                                                                                                                                                                                                                                                                                                                                                                                                                                                                                                                                                                                                                                                                                                                                                                                                                                                                                                                                                                                                                                                                                                                                                                                                                                                                                                                                                                                                                                                                                                                                                                                                                                                                                                                                                                                                                                                                                                                                                                                                                                |                                        |
| sathi Bag             | Sunita Das                                                             | Contraction of the second s                                                                                                                                                                                                                                                                                                                                                                                                                                                                                                                                                                                                                                                                                                                                                                                                                                                                                                                                                                                                                                                                                                                                                                                                                                                                                                                                                                                                                                                                                                                                                                                                                                                                                                                                                                                                                                                                                                                                                                                                                |                                        |
| Bathi Santra          | Tanussee Das                                                           | the set of  |                                        |
| jayani Doutta         |                                                                        |                                                                                                                                                                                                                                                                                                                                                                                                                                                                                                                                                                                                                                                                                                                                                                                                                                                                                                                                                                                                                                                                                                                                                                                                                                                                                                                                                                                                                                                                                                                                                                                                                                                                                                                                                                                                                                                                                                                                                                                                                                                                                                                                |                                        |
|                       |                                                                        |                                                                                                                                                                                                                                                                                                                                                                                                                                                                                                                                                                                                                                                                                                                                                                                                                                                                                                                                                                                                                                                                                                                                                                                                                                                                                                                                                                                                                                                                                                                                                                                                                                                                                                                                                                                                                                                                                                                                                                                                                                                                                                                                | GPS Map Car                            |
|                       |                                                                        | A REAL PROPERTY AND A REAL |                                        |
|                       |                                                                        |                                                                                                                                                                                                                                                                                                                                                                                                                                                                                                                                                                                                                                                                                                                                                                                                                                                                                                                                                                                                                                                                                                                                                                                                                                                                                                                                                                                                                                                                                                                                                                                                                                                                                                                                                                                                                                                                                                                                                                                                                                                                                                                                | Howrah, West Bengal, India             |
|                       |                                                                        | TIN BA.                                                                                                                                                                                                                                                                                                                                                                                                                                                                                                                                                                                                                                                                                                                                                                                                                                                                                                                                                                                                                                                                                                                                                                                                                                                                                                                                                                                                                                                                                                                                                                                                                                                                                                                                                                                                                                                                                                                                                                                                                                                                                                                        |                                        |
| 2+2+2+2+2+2+2+2+2+2+2 | Marks: 2+2+2+2+2+2+2+2+2+2                                             | TIN DA.                                                                                                                                                                                                                                                                                                                                                                                                                                                                                                                                                                                                                                                                                                                                                                                                                                                                                                                                                                                                                                                                                                                                                                                                                                                                                                                                                                                                                                                                                                                                                                                                                                                                                                                                                                                                                                                                                                                                                                                                                                                                                                                        | 110C, Chatra, Serampore, West Bengal   |
| 2+2+2+2+2+2+2+2+1+2=  | +2+2+1+2+1+2+2+2+2+2                                                   |                                                                                                                                                                                                                                                                                                                                                                                                                                                                                                                                                                                                                                                                                                                                                                                                                                                                                                                                                                                                                                                                                                                                                                                                                                                                                                                                                                                                                                                                                                                                                                                                                                                                                                                                                                                                                                                                                                                                                                                                                                                                                                                                | 742000, India                          |
|                       | +2+2+2 =                                                               |                                                                                                                                                                                                                                                                                                                                                                                                                                                                                                                                                                                                                                                                                                                                                                                                                                                                                                                                                                                                                                                                                                                                                                                                                                                                                                                                                                                                                                                                                                                                                                                                                                                                                                                                                                                                                                                                                                                                                                                                                                                                                                                                | / Lat 22.754166°                       |
|                       |                                                                        |                                                                                                                                                                                                                                                                                                                                                                                                                                                                                                                                                                                                                                                                                                                                                                                                                                                                                                                                                                                                                                                                                                                                                                                                                                                                                                                                                                                                                                                                                                                                                                                                                                                                                                                                                                                                                                                                                                                                                                                                                                                                                                                                |                                        |
|                       | Amila Manchon + 4.32<br>Silpi Adhiravi 8/4/22<br>Kaberi Horssan 8/4/22 | Genela                                                                                                                                                                                                                                                                                                                                                                                                                                                                                                                                                                                                                                                                                                                                                                                                                                                                                                                                                                                                                                                                                                                                                                                                                                                                                                                                                                                                                                                                                                                                                                                                                                                                                                                                                                                                                                                                                                                                                                                                                                                                                                                         | Long 88.344728°                        |
|                       |                                                                        | Google                                                                                                                                                                                                                                                                                                                                                                                                                                                                                                                                                                                                                                                                                                                                                                                                                                                                                                                                                                                                                                                                                                                                                                                                                                                                                                                                                                                                                                                                                                                                                                                                                                                                                                                                                                                                                                                                                                                                                                                                                                                                                                                         | 08/04/22 02:15 PM                      |
|                       | Teachers' Signature                                                    |                                                                                                                                                                                                                                                                                                                                                                                                                                                                                                                                                                                                                                                                                                                                                                                                                                                                                                                                                                                                                                                                                                                                                                                                                                                                                                                                                                                                                                                                                                                                                                                                                                                                                                                                                                                                                                                                                                                                                                                                                                                                                                                                |                                        |
|                       |                                                                        |                                                                                                                                                                                                                                                                                                                                                                                                                                                                                                                                                                                                                                                                                                                                                                                                                                                                                                                                                                                                                                                                                                                                                                                                                                                                                                                                                                                                                                                                                                                                                                                                                                                                                                                                                                                                                                                                                                                                                                                                                                                                                                                                |                                        |
|                       |                                                                        |                                                                                                                                                                                                                                                                                                                                                                                                                                                                                                                                                                                                                                                                                                                                                                                                                                                                                                                                                                                                                                                                                                                                                                                                                                                                                                                                                                                                                                                                                                                                                                                                                                                                                                                                                                                                                                                                                                                                                                                                                                                                                                                                |                                        |
| Serampore G           | orris College                                                          |                                                                                                                                                                                                                                                                                                                                                                                                                                                                                                                                                                                                                                                                                                                                                                                                                                                                                                                                                                                                                                                                                                                                                                                                                                                                                                                                                                                                                                                                                                                                                                                                                                                                                                                                                                                                                                                                                                                                                                                                                                                                                                                                |                                        |
| Department            | of Sanskrit                                                            |                                                                                                                                                                                                                                                                                                                                                                                                                                                                                                                                                                                                                                                                                                                                                                                                                                                                                                                                                                                                                                                                                                                                                                                                                                                                                                                                                                                                                                                                                                                                                                                                                                                                                                                                                                                                                                                                                                                                                                                                                                                                                                                                | unre Girls' Callen                     |
| Department            |                                                                        |                                                                                                                                                                                                                                                                                                                                                                                                                                                                                                                                                                                                                                                                                                                                                                                                                                                                                                                                                                                                                                                                                                                                                                                                                                                                                                                                                                                                                                                                                                                                                                                                                                                                                                                                                                                                                                                                                                                                                                                                                                                                                                                                | MUDIC CULLED                           |