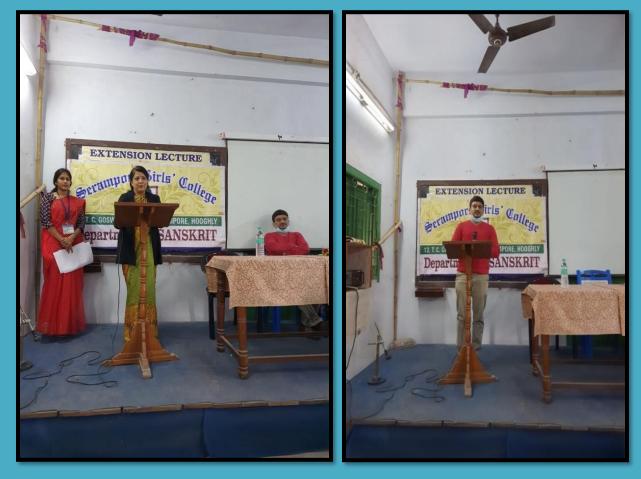

| 2021 | 19363  | Telipukun singun Hooghly. Ph-98832472                                |
| Kuhelee Das                      |      |        | Hooghly, PH- 8777839709                                              |
| Briga Pal                        |      |        | 5 singut 9748221097                                                  |
|                                  | 2021 | 19280  | OMahundannin 96711201900                                             |
| Supanna Mal<br>Wintte Chowdhilzt | 2024 | 1935   | OMadhusudappun 9674301983<br>Harifux, Hashikk pH - 9883419655        |
|                                  |      |        |                                                                      |

2021 19359 HOOPLLY PL-9874626939 2621 19374 Hooghly Ph. 6289464183





# **Faculty Exchange Programme**



## Semester : 5<sup>th</sup>

Faculty exchange lecture by **Dipankar Kaibartya**, Assistant Professor, Philosophy Department.

Topic : Vaiseshika Darshan.

Date : 18.12.2021

Semampone Ginls' College Department of Sansknit.

Notice

Date: 07-12-21

Students of 5th somester of Sansknit Honours we hereby informed that a faculty-exchange lecture on the topic " tothis till" on 18-12-2021 (Sostunday) at 11.45 a.m will be conducted by Dipankan Kaibartya, Assistant Professor in the dept. of Philosophy, Semampore Ainis' College. Students attendenes is must.

> Rabery Hossain 02-12-21.

## Serampore Girls' College Department of Sanskrit

Faculty Exchange Program

SEM-5(H) Date: 18-12-21

| SI.<br>No. | Students' Name                    | Roll<br>No. | Students'