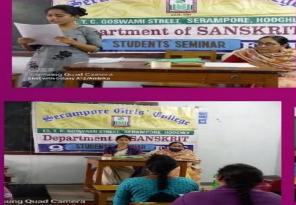

# **Students' Seminar (Odd Semester)**

Semampone Gimis' College. Department of Sanskull

Notice

Students of 1st, 3nd and 5th semester of

Sansknil Henoums are hemeby informed that Students' Seminer will be held. The following date and schedule of Students' Seminer for each semester. All the students are nequested to attend their schedule reminar.

| Sem | Date       | Time     | Topic                             |
|-----|------------|----------|-----------------------------------|
| lst | 15-12-2021 | 10.45 am | प्रकृतिकविः कालित्रासः            |
| 3nd | 16-12-2021 |          | -प्राचीन भारतवर्षस्य आचारव्यवस्था |
| 51h | 14-12-2021 |          | वेत                               |