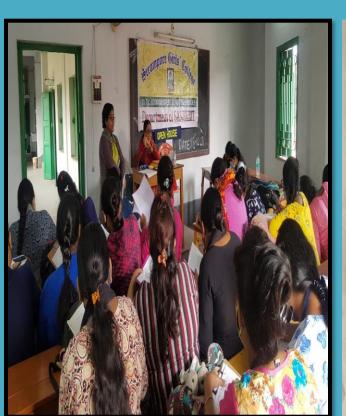

# **Students' Seminar (Odd Semester)**

Semampone Gimis' College. Department of Sanskull

Notice

Students of 1st, 3nd and 5th semester of

Sansknil Henoums are hemeby informed that Students' Seminer will be held. The following date and schedule of Students' Seminer for each semester. All the students are nequested to attend their schedule reminar.