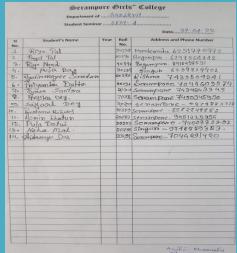

## **1.TOTAL NO. OF STUDENTS' IN SANSKRIT DEPARTMENT :**

| SEMESTER                    | TOTAL NO.OF STUDENTS' |
|-----------------------------|-----------------------|
| 1 <sup>ST</sup> SEM HONOURS | 22                    |
| 1 <sup>ST</sup> SEM GENERAL | 66                    |
| 3 <sup>RD</sup> SEM HONOURS | 21                    |
| 3 <sup>RD</sup> SEM GENERAL | 35                    |
| 5 <sup>TH</sup> SEM HONOURS | 32                    |
| 5 <sup>™</sup> SEM GENERAL  | NIL                   |

## **JULY TO DECEMBER :**

**TOTAL NO. OF STUDENTS' : 176** 

## **JANUARY TO JUNE :**

| TOTAL NO. OF STUDENTS' |
|------------------------|
| 22                     |
| 96                     |
| 21                     |
| 20                     |
| 30                     |
| NIL                    |
|                        |

**TOTAL NO. OF STUDENTS' :189** 