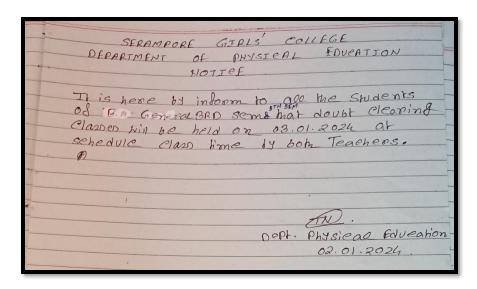

|    |             |         |             |       |             |       |             |       |
|    |             |         |             |       |             |       |             |       |
|    | -           |         |             |       |             |       | -           |       |
|    |             |         | -           | _     | _           |       |             |       |
|    |             |         |             |       |             |       |             |       |
|    |             |         |             |       |             |       |             |       |
| 3  |             |         |             |       |             |       |             |       |
| 2  |             |         |             |       |             |       |             |       |

## 7) Doubt Clearing



Every teacher of Physical Education department clears the students if they have any doubts and regularly counsels the students.





| SERAMPORE GIRLS' COLLEGE DEPARTMENT OF PHYSICAL FOUCATION NOTICE                                                       |
|------------------------------------------------------------------------------------------------------------------------|
| of B. General BRD sems that doubt eleoping. Classed his be held on 03.01.2024 at schedule class time by both Teachers. |
|                                                                                                                        |
| OPPT. Physical Education-<br>02.01.2024.                                                                               |

Every teacher of Physical Education department cl