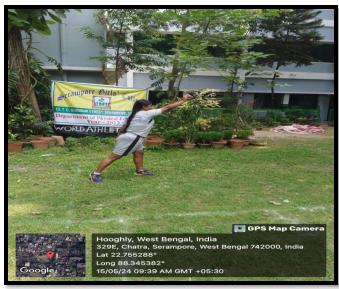

## i) National Sports Day celebration

| SERAMPORE GIRLS' COLLEGE  DEPARTMENT OF PHYSICAL EDUCATION  NOTICE                                                                                                                             |
|------------------------------------------------------------------------------------------------------------------------------------------------------------------------------------------------|
| This inform to all the students of B.A (General) ( PEDG ) sem that National sports Day elebration will be held on 29.08.2023 at 9.30 AM.  All the students will be present in this elebration. |
| Dept. Physical Education. 02.08.2023                                                                                                                                                           |