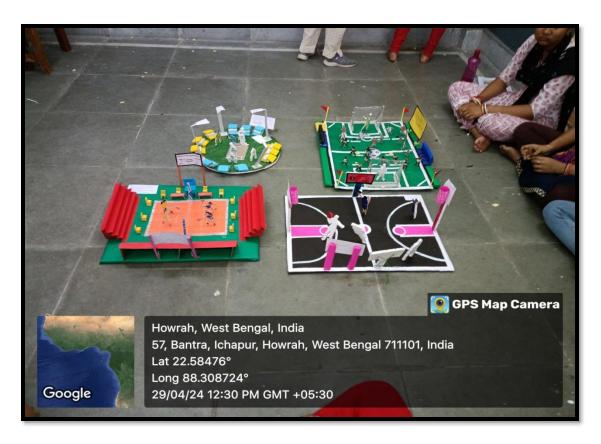

|
| 8.  | Peja Manna         | 6th Sem   | 21722     |                                                      |
| 9,  | Rifu Shaw          | 6th Son   | 21593     |                                                      |
| 10. | Madhushnee Dutla   | 6th Sem   | 21489     |                                                      |
| tt. | Projyanka Das      | 6th Sem   | 21678     |                                                      |
|     |                    |           |           |                                                      |
|     |                    |           |           |                                                      |
|     |                    |           |           | with date. (/u/24) the Department of Physics against |





# xii) Participative Learning

| SERAMPORE GIRLS' COLLEGE DEPARTMENT OF PHISTERL EDUCATION NOTICE                                                                                                                             |
|----------------------------------------------------------------------------------------------------------------------------------------------------------------------------------------------|
| This inform to all the students of B.A (General) (PEDG) sem that National sports Day edebration will be held on 29.08.2023 at 9.30 AM.  All the Students will be present in this edebration. |
| Dept. Physical Education. 02.08.2023