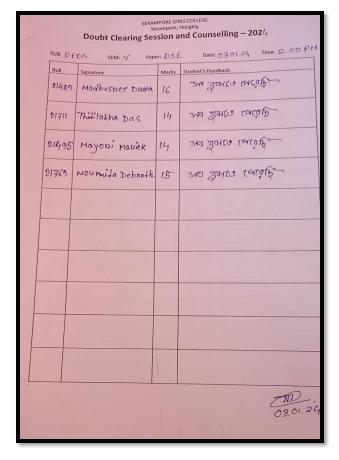

any doubts and regularly counsels the students.





| SERAMPORE GIRLS' COLLEGE DEPARTMENT OF PHYSICAL FOUCATION NOTICE                                                       |
|------------------------------------------------------------------------------------------------------------------------|
| of B. General BRD sems that doubt eleoping. Classed his be held on 03.01.2024 at schedule class time by both Teachers. |
|                                                                                                                        |
| OPPT. Physical Education-<br>02.01.2024.                                                                               |

Every teacher of Physical Education department clears the students if they have any doubts and regularly counsels the students.





| SERAMPORE GIRLS' COLLEGE  Department of Physical Education  NOTICE  NOTICE  NOTICE  You 6th Bemester Student.  For 6th Bemester Student.  At is here by informed that a South cleaning class will be held on 927 14124 at 9.45 am. I still the Students of Semester VI must be Poisent on that scholule class Sime. |
|---------------------------------------------------------------------------------------------------------------------------------------------------------------------------------------------------------------------------------------------------------------------------------------------------------------------|
| Dato: - 22/4/24  Deft. Physical Education.