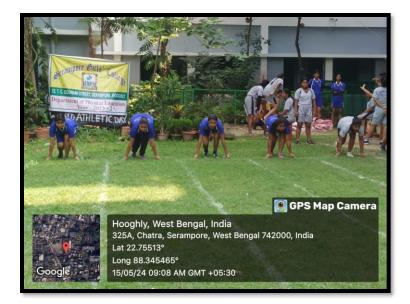

## i) National Sports Day celebration

| SERAMPORE GIRLS' COLLEGE  DEPARTMENT OF PHYSICAL EDUCATION  NOTICE                                                                                                                             |
|------------------------------------------------------------------------------------------------------------------------------------------------------------------------------------------------|
| This inform to all the students of B.A (General) ( PEDG ) sem that National sports Day elebration will be held on 29.08.2023 at 9.30 AM.  All the students will be present in this elebration. |
| Dept. Physical Education. 02.08.2023                                                                                                                                                           |