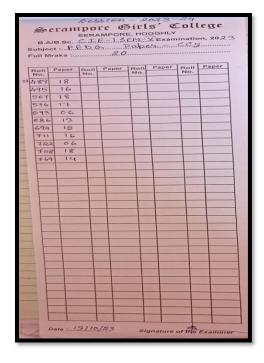

|     |                                              |                               | E        | 100                 | *                                                                                                                                                                                                                                                                                                                                                                                                                                                                                                                                                                                                                                                                                                                                                                                                                                                                                                                                                                                                                                                                                                                                                                                                                                                                                                                                                                                                                                                                                                                                                                                                                                                                                                                                                                                                                                                                                                                                                                                                                                                                                                                              |  |  |  |
|-----|----------------------------------------------|-------------------------------|----------|---------------------|--------------------------------------------------------------------------------------------------------------------------------------------------------------------------------------------------------------------------------------------------------------------------------------------------------------------------------------------------------------------------------------------------------------------------------------------------------------------------------------------------------------------------------------------------------------------------------------------------------------------------------------------------------------------------------------------------------------------------------------------------------------------------------------------------------------------------------------------------------------------------------------------------------------------------------------------------------------------------------------------------------------------------------------------------------------------------------------------------------------------------------------------------------------------------------------------------------------------------------------------------------------------------------------------------------------------------------------------------------------------------------------------------------------------------------------------------------------------------------------------------------------------------------------------------------------------------------------------------------------------------------------------------------------------------------------------------------------------------------------------------------------------------------------------------------------------------------------------------------------------------------------------------------------------------------------------------------------------------------------------------------------------------------------------------------------------------------------------------------------------------------|--|--|--|
|     |                                              | SERAMPORE G                   | IRLS' CO | OLLEGE              |                                                                                                                                                                                                                                                                                                                                                                                                                                                                                                                                                                                                                                                                                                                                                                                                                                                                                                                                                                                                                                                                                                                                                                                                                                                                                                                                                                                                                                                                                                                                                                                                                                                                                                                                                                                                                                                                                                                                                                                                                                                                                                                                |  |  |  |
|     | Department of Physical Education             |                               |          |                     |                                                                                                                                                                                                                                                                                                                                                                                                                                                                                                                                                                                                                                                                                                                                                                                                                                                                                                                                                                                                                                                                                                                                                                                                                                                                                                                                                                                                                                                                                                                                                                                                                                                                                                                                                                                                                                                                                                                                                                                                                                                                                                                                |  |  |  |
|     | Attendance list for Student                  |                               |          |                     |                                                                                                                                                                                                                                                                                                                                                                                                                                                                                                                                                                                                                                                                                                                                                                                                                                                                                                                                                                                                                                                                                                                                                                                                                                                                                                                                                                                                                                                                                                                                                                                                                                                                                                                                                                                                                                                                                                                                                                                                                                                                                                                                |  |  |  |
|     | Activity / Event Wall Magazine Date: 29/4/24 |                               |          |                     |                                                                                                                                                                                                                                                                                                                                                                                                                                                                                                                                                                                                                                                                                                                                                                                                                                                                                                                                                                                                                                                                                                                                                                                                                                                                                                                                                                                                                                                                                                                                                                                                                                                                                                                                                                                                                                                                                                                                                                                                                                                                                                                                |  |  |  |
|     |                                              |                               |          | 1                   | Remarks                                                                                                                                                                                                                                                                                                                                                                                                                                                                                                                                                                                                                                                                                                                                                                                                                                                                                                                                                                                                                                                                                                                                                                                                                                                                                                                                                                                                                                                                                                                                                                                                                                                                                                                                                                                                                                                                                                                                                                                                                                                                                                                        |  |  |  |
|     | SI                                           | Student's Name                | Year/Sem | Roll no.            |                                                                                                                                                                                                                                                                                                                                                                                                                                                                                                                                                                                                                                                                                                                                                                                                                                                                                                                                                                                                                                                                                                                                                                                                                                                                                                                                                                                                                                                                                                                                                                                                                                                                                                                                                                                                                                                                                                                                                                                                                                                                                                                                |  |  |  |
|     | no.                                          | Keya Phormick                 | 4th      | 22492               |                                                                                                                                                                                                                                                                                                                                                                                                                                                                                                                                                                                                                                                                                                                                                                                                                                                                                                                                                                                                                                                                                                                                                                                                                                                                                                                                                                                                                                                                                                                                                                                                                                                                                                                                                                                                                                                                                                                                                                                                                                                                                                                                |  |  |  |
|     | 2                                            | Britha Gho8h                  | ath      | 2257 1              |                                                                                                                                                                                                                                                                                                                                                                                                                                                                                                                                                                                                                                                                                                                                                                                                                                                                                                                                                                                                                                                                                                                                                                                                                                                                                                                                                                                                                                                                                                                                                                                                                                                                                                                                                                                                                                                                                                                                                                                                                                                                                                                                |  |  |  |
|     | 3,                                           | Arapita Biswas.               | 4th      | 22427               | •                                                                                                                                                                                                                                                                                                                                                                                                                                                                                                                                                                                                                                                                                                                                                                                                                                                                                                                                                                                                                                                                                                                                                                                                                                                                                                                                                                                                                                                                                                                                                                                                                                                                                                                                                                                                                                                                                                                                                                                                                                                                                                                              |  |  |  |
|     | 4.                                           | Suhmia Khatun                 | 2rd      | 23894               |                                                                                                                                                                                                                                                                                                                                                                                                                                                                                                                                                                                                                                                                                                                                                                                                                                                                                                                                                                                                                                                                                                                                                                                                                                                                                                                                                                                                                                                                                                                                                                                                                                                                                                                                                                                                                                                                                                                                                                                                                                                                                                                                |  |  |  |
|     |                                              |                               | 2 md     | 23607               |                                                                                                                                                                                                                                                                                                                                                                                                                                                                                                                                                                                                                                                                                                                                                                                                                                                                                                                                                                                                                                                                                                                                                                                                                                                                                                                                                                                                                                                                                                                                                                                                                                                                                                                                                                                                                                                                                                                                                                                                                                                                                                                                |  |  |  |
| 1   | 6.                                           | Najgul khatoon<br>Rimpa arao. | end      | 23735               |                                                                                                                                                                                                                                                                                                                                                                                                                                                                                                                                                                                                                                                                                                                                                                                                                                                                                                                                                                                                                                                                                                                                                                                                                                                                                                                                                                                                                                                                                                                                                                                                                                                                                                                                                                                                                                                                                                                                                                                                                                                                                                                                |  |  |  |
|     | 7.                                           | 0                             | and      | 8CF86.              |                                                                                                                                                                                                                                                                                                                                                                                                                                                                                                                                                                                                                                                                                                                                                                                                                                                                                                                                                                                                                                                                                                                                                                                                                                                                                                                                                                                                                                                                                                                                                                                                                                                                                                                                                                                                                                                                                                                                                                                                                                                                                                                                |  |  |  |
|     | 8.                                           | Soul man                      | 2nd      | 23866               |                                                                                                                                                                                                                                                                                                                                                                                                                                                                                                                                                                                                                                                                                                                                                                                                                                                                                                                                                                                                                                                                                                                                                                                                                                                                                                                                                                                                                                                                                                                                                                                                                                                                                                                                                                                                                                                                                                                                                                                                                                                                                                                                |  |  |  |
|     | 9.                                           | Sneha Sauma                   | 2nd      | 28842.              |                                                                                                                                                                                                                                                                                                                                                                                                                                                                                                                                                                                                                                                                                                                                                                                                                                                                                                                                                                                                                                                                                                                                                                                                                                                                                                                                                                                                                                                                                                                                                                                                                                                                                                                                                                                                                                                                                                                                                                                                                                                                                                                                |  |  |  |
|     | 10.                                          | 1 01 11 11 0                  | 2nd      | 23635               |                                                                                                                                                                                                                                                                                                                                                                                                                                                                                                                                                                                                                                                                                                                                                                                                                                                                                                                                                                                                                                                                                                                                                                                                                                                                                                                                                                                                                                                                                                                                                                                                                                                                                                                                                                                                                                                                                                                                                                                                                                                                                                                                |  |  |  |
|     | 11.                                          | V                             | 2nd      | 23618               |                                                                                                                                                                                                                                                                                                                                                                                                                                                                                                                                                                                                                                                                                                                                                                                                                                                                                                                                                                                                                                                                                                                                                                                                                                                                                                                                                                                                                                                                                                                                                                                                                                                                                                                                                                                                                                                                                                                                                                                                                                                                                                                                |  |  |  |
|     | 12.                                          | 1 1 1                         | and      | 23436               |                                                                                                                                                                                                                                                                                                                                                                                                                                                                                                                                                                                                                                                                                                                                                                                                                                                                                                                                                                                                                                                                                                                                                                                                                                                                                                                                                                                                                                                                                                                                                                                                                                                                                                                                                                                                                                                                                                                                                                                                                                                                                                                                |  |  |  |
| 34  |                                              | Amigha saha                   | 2nd      | 23408               |                                                                                                                                                                                                                                                                                                                                                                                                                                                                                                                                                                                                                                                                                                                                                                                                                                                                                                                                                                                                                                                                                                                                                                                                                                                                                                                                                                                                                                                                                                                                                                                                                                                                                                                                                                                                                                                                                                                                                                                                                                                                                                                                |  |  |  |
|     |                                              | Madhushoree Dusta             | 6 th     | 21489               | ure with date. \$2914124                                                                                                                                                                                                                                                                                                                                                                                                                                                                                                                                                                                                                                                                                                                                                                                                                                                                                                                                                                                                                                                                                                                                                                                                                                                                                                                                                                                                                                                                                                                                                                                                                                                                                                                                                                                                                                                                                                                                                                                                                                                                                                       |  |  |  |
| 1   |                                              |                               | , 41     | 21694               |                                                                                                                                                                                                                                                                                                                                                                                                                                                                                                                                                                                                                                                                                                                                                                                                                                                                                                                                                                                                                                                                                                                                                                                                                                                                                                                                                                                                                                                                                                                                                                                                                                                                                                                                                                                                                                                                                                                                                                                                                                                                                                                                |  |  |  |
| 11  | 15                                           | Sutopa Chosh                  | 6 th     | A Real Property and | 29/4/24                                                                                                                                                                                                                                                                                                                                                                                                                                                                                                                                                                                                                                                                                                                                                                                                                                                                                                                                                                                                                                                                                                                                                                                                                                                                                                                                                                                                                                                                                                                                                                                                                                                                                                                                                                                                                                                                                                                                                                                                                                                                                                                        |  |  |  |
| 1 - | 16                                           | Murie Masick                  | 6 th     | 21495               |                                                                                                                                                                                                                                                                                                                                                                                                                                                                                                                                                                                                                                                                                                                                                                                                                                                                                                                                                                                                                                                                                                                                                                                                                                                                                                                                                                                                                                                                                                                                                                                                                                                                                                                                                                                                                                                                                                                                                                                                                                                                                                                                |  |  |  |
| 10  |                                              |                               |          |                     |                                                                                                                                                                                                                                                                                                                                                                                                                                                                                                                                                                                                                                                                                                                                                                                                                                                                                                                                                                                                                                                                                                                                                                                                                                                                                                                                                                                                                                                                                                                                                                                                                                                                                                                                                                                                                                                                                                                                                                                                                                                                                                                                |  |  |  |
| 100 |                                              |                               |          |                     | AND DESCRIPTION OF THE PARTY OF |  |  |  |

### Viii) World Athletic Day Celebration

|                                                       | SERAMPORE                        | GIRLS' C | OLLEGE   |                     |   |  |  |
|-------------------------------------------------------|----------------------------------|----------|----------|---------------------|---|--|--|
|                                                       | Department of Physical Education |          |          |                     |   |  |  |
|                                                       | Attendance list                  | ,        |          |                     |   |  |  |
|                                                       | Activity / Event_                | Woodd AH | V        |                     |   |  |  |
| SI<br>no.                                             | Student's Name                   | Year/Sem | Roll no. | 15/05/24<br>Remarks | ] |  |  |
| 1                                                     | Sulama Dos                       | 6th      | 21686    |                     |   |  |  |
| 2                                                     | Puja Shaw                        | 6th      | 21576    |                     |   |  |  |
| 3.                                                    | Mayuri Mallick                   | GAN      | 21495    |                     |   |  |  |
| 4.                                                    | Sarmista Malik                   | 6Jh      | 21758    |                     |   |  |  |
| 5.                                                    | Pieja manna                      | 6th      | 21722    |                     |   |  |  |
| 6.                                                    | Ritu Shaw                        | 6th      | 21593    |                     |   |  |  |
| 7.                                                    | Reinfornker Das                  | 6th      | 21567    |                     |   |  |  |
| 8.                                                    | Tithilekha Das                   | 644      | 21711    | 2                   |   |  |  |
| q.                                                    | Minati Karmakar                  | UHN      | 22514    |                     |   |  |  |
| 10.                                                   | Sherya Kumari                    | 4th      | 22691    |                     |   |  |  |
| 11,                                                   | Sandijea kumari Ram              | 4th      | 22665    |                     |   |  |  |
| 12.                                                   | Nilya Khaetun                    | 446      | 22549    |                     |   |  |  |
|                                                       | Pritha Gihose                    | 4th      | 2257     |                     |   |  |  |
| Head of the Department of Physical Education 5 5 24 - |                                  |          |          |                     |   |  |  |

# ix)International Yoga Day Celebration

| Re-Accredited by NAAC : Grade 8 (2nd C 13, T. C. GOSWAM STREET STREET CONTROL OF CONTROL | Cycle)<br>712 201, WEST BENGAL.                                              |
|--------------------------------------------------------------------------------------------------------------------------------------------------------------------------------------------------------------------------------------------------------------------------------------------------------------------------------------------------------------------------------------------------------------------------------------------------------------------------------------------------------------------------------------------------------------------------------------------------------------------------------------------------------------------------------------------------------------------------------------------------------------------------------------------------------------------------------------------------------------------------------------------------------------------------------------------------------------------------------------------------------------------------------------------------------------------------------------------------------------------------------------------------------------------------------------------------------------------------------------------------------------------------------------------------------------------------------------------------------------------------------------------------------------------------------------------------------------------------------------------------------------------------------------------------------------------------------------------------------------------------------------------------------------------------------------------------------------------------------------------------------------------------------------------------------------------------------------------------------------------------------------------------------------------------------------------------------------------------------------------------------------------------------------------------------------------------------------------------------------------------------|------------------------------------------------------------------------------|
| NOTICE                                                                                                                                                                                                                                                                                                                                                                                                                                                                                                                                                                                                                                                                                                                                                                                                                                                                                                                                                                                                                                                                                                                                                                                                                                                                                                                                                                                                                                                                                                                                                                                                                                                                                                                                                                                                                                                                                                                                                                                                                                                                                                                         |                                                                              |
| Serampore Girls' College is going to International Yoga Day on 21st 10:30 am in Yoga Room (Old Build to that all the Teaching Staffs, Non & students are requested to palabove stated programme.                                                                                                                                                                                                                                                                                                                                                                                                                                                                                                                                                                                                                                                                                                                                                                                                                                                                                                                                                                                                                                                                                                                                                                                                                                                                                                                                                                                                                                                                                                                                                                                                                                                                                                                                                                                                                                                                                                                               | June 2024 at  Jing). In respect  Teaching Staffs                             |
| signature of the state of the s | Up sound Liddo 20/6/24, IQAC Coordinator  2. EPASSIMA ROY BARMAN COORDINATOR |
| 20.6.24 - 20.6.24 - 20.6.24 - 20.6.24 - 20.6.24 - 20.6.24                                                                                                                                                                                                                                                                                                                                                                                                                                                                                                                                                                                                                                                                                                                                                                                                                                                                                                                                                                                                                                                                                                                                                                                                                                                                                                                                                                                                                                                                                                                                                                                                                                                                                                                                                                                                                                                                                                                                                                                                                                                                      | Serampore deliges Serampore, Hooghly 20 8 24 20 8 24 20 8 24 20 8 24         |