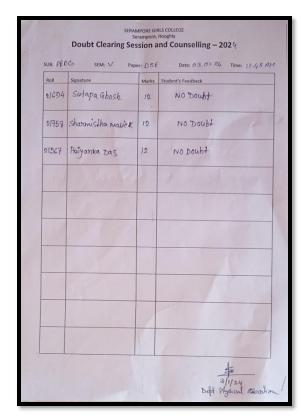

|       |             |       |             |       |
|    | -           |         |             |       |             |       | -           |       |
|    |             |         | -           | _     | _           |       |             |       |
|    |             |         |             |       |             |       |             |       |
|    |             |         |             |       |             |       |             |       |
| 3  |             |         |             |       |             |       |             |       |
| 2  |             |         |             |       |             |       |             |       |

## 7) Doubt Clearing



Every teacher of Physical Education department clears the students if they have any doubts and regularly counsels the students.





| SERAMPORE GIRLS' COLLEGE DEPARTMENT OF PHYSICAL FOUCATION NOTICE                                                       |
|------------------------------------------------------------------------------------------------------------------------|
| of B. General BRD sems that doubt eleoping. Classed his be held on 03.01.2024 at schedule class time by both Teachers. |
|                                                                                                                        |
| OPPT. Physical Education-<br>02.01.2024.                                                                               |

Every teacher of Physical Education department clears the students if they have any doubts and regularly counsels the students.





| SERAMPORE GIRLS' COLLEGE  Department of Physica