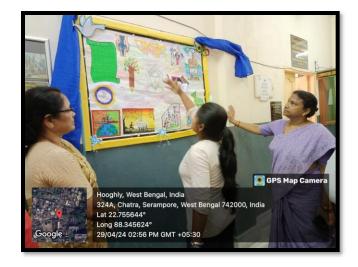

|  |  |  |
| 100 |                                              |                               |          |                     | AND DESCRIPTION OF THE PARTY OF |  |  |  |









### Viii) World Athletic Day Celebration



|                                                       | SERAMPORE                        | GIRLS' C | OLLEGE   |                     |   |  |  |
|-------------------------------------------------------|----------------------------------|----------|----------|---------------------|---|--|--|
|                                                       | Department of Physical Education |          |          |                     |   |  |  |
|                                                       | Attendance list                  | ,        |          |                     |   |  |  |
|                                                       | Activity / Event_                | Woodd AH | V        |                     |   |  |  |
| SI<br>no.