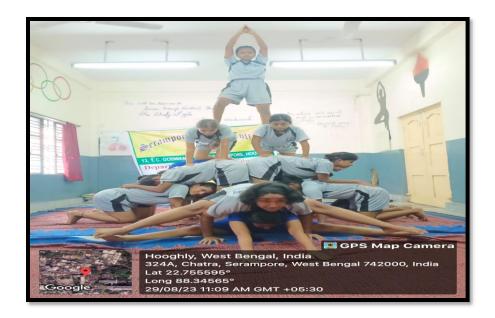

## i) National Sports Day celebration

| SERAMPORE GIRLS' COLLEGE  DEPARTMENT OF PHYSICAL EDUCATION  NOTICE                                                                                                                             |
|------------------------------------------------------------------------------------------------------------------------------------------------------------------------------------------------|
| This inform to all the students of B.A (General) ( PEDG ) sem that National sports Day elebration will be held on 29.08.2023 at 9.30 AM.  All the students will be present in this elebration. |
| Dept. Physical Education. 02.08.2023                                                                                                                                                           |