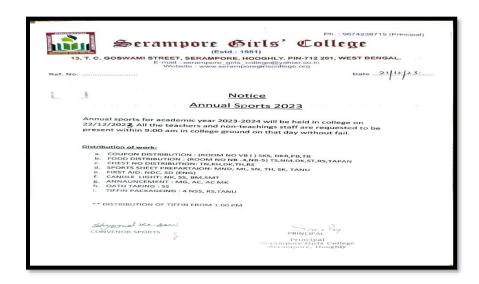

|                                                                                                |  |  |  |  |





## v) Annual Sports











## vi) Educational Tour

|          | Date: - 15/3/20                        |
|----------|----------------------------------------|
| SERAM    | PARC GIRLS CALLERE                     |
| Defaits  | ment of physical Education.            |
|          | NOTICE.                                |
|          |                                        |
| An Educ  | cational Socor will be held on 2713124 |
| for the  | Student of Bemester D and VI.          |
|          |                                        |
| venue !- | Bandel charch.                         |
| Time :-  | 11 am onwards.                         |
| Fees :-  | 100 1- por student.                    |
|          |                                        |
|          |                                        |
|