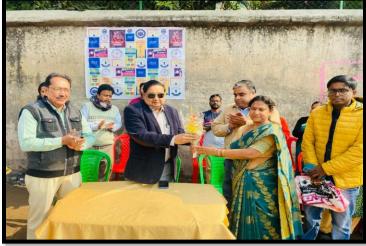

# iv) Parent – Teacher Meeting

| SERAMPORE GIRIS' COLLEGE.  DEPARTMENT OF PHYSICAL EDVERTION.  NOTICE                                                                                                                                                                                                     |
|--------------------------------------------------------------------------------------------------------------------------------------------------------------------------------------------------------------------------------------------------------------------------|
| It is here by inform to all the students of B.A (General) Ist sem and B.B. sem that Parents - Teacher Meeting Nill be held on 15.12.2023 at 12.PM and 1 P.M on gymnasium room. Those Nho have got manks between a top they Nill present this meeting Nith their Parents. |
| Dept. Physical Edver                                                                                                                                                                                                                                                     |