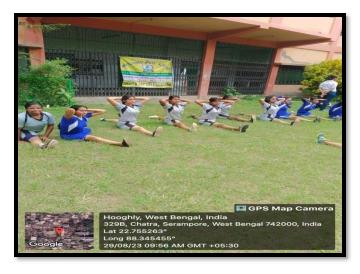

## i) National Sports Day celebration

| SERAMPORE GIRLS' COLLEGE  DEPARTMENT OF PHYSICAL EDUCATION  NOTICE                                                                                                                             |
|------------------------------------------------------------------------------------------------------------------------------------------------------------------------------------------------|
| This inform to all the students of B.A (General) ( PEDG ) sem that National sports Day elebration will be held on 29.08.2023 at 9.30 AM.  All the students will be present in this elebration. |
| Dept. Physical Education. 02.08.2023                                                                                                                                                           |