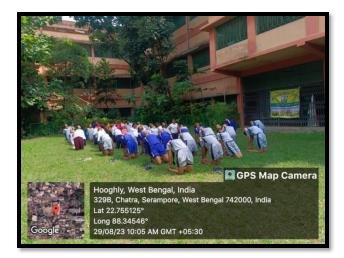

## i) National Sports Day celebration

| SERAMPORE GIRLS' COLLEGE  DEPARTMENT OF PHYSICAL EDUCATION  NOTICE                                                                                                                             |
|------------------------------------------------------------------------------------------------------------------------------------------------------------------------------------------------|
| This inform to all the students of B.A (General) ( PEDG ) sem that National sports Day elebration will be held on 29.08.2023 at 9.30 AM.  All the students will be present in this elebration. |
| Dept. Physical Education. 02.08.2023                                                                                                                                                           |