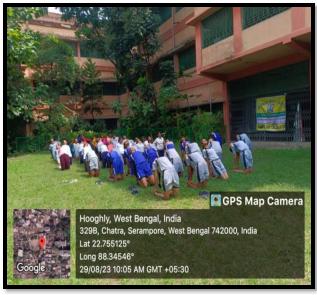

## i) National Sports Day celebration

| SERAMPORE GIRLS' COLLEGE  DEPARTMENT OF PHYSICAL EDUCATION  NOTICE                                                                                                                             |
|------------------------------------------------------------------------------------------------------------------------------------------------------------------------------------------------|
| This inform to all the students of B.A (General) ( PEDG ) sem that National sports Day elebration will be held on 29.08.2023 at 9.30 AM.  All the students will be present in this elebration. |
| Dept. Physical Education. 02.08.2023                                                                                                                                                           |