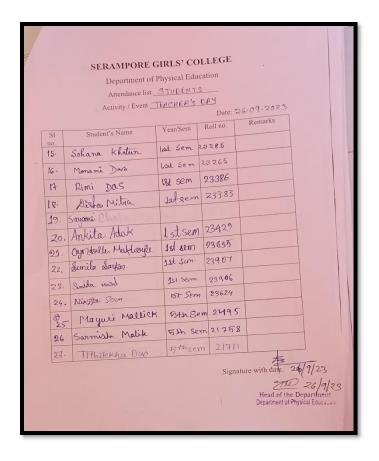

| •    |                                  |           |             |                                                |  |  |  |  |  |  |
|------|----------------------------------|-----------|-------------|------------------------------------------------|--|--|--|--|--|--|
|      | SERAMPORE                        | GIRLS' CO | OLLEGE      |                                                |  |  |  |  |  |  |
| 433  | Department of Physical Education |           |             |                                                |  |  |  |  |  |  |
|      | Attendance list                  | STUDENTS  |             |                                                |  |  |  |  |  |  |
|      | Activity / Event _               | TEACHER'S | DAY Date: 2 | 26.09.2023                                     |  |  |  |  |  |  |
| SI   | Student's Name                   | Year/Sem  | Roll no.    | Remarks                                        |  |  |  |  |  |  |
| no.  | Sneha Souma                      | Jál Sem   | 23842       |                                                |  |  |  |  |  |  |
| 2.   | Momana Khatun                    | 1st sem   | 23580       |                                                |  |  |  |  |  |  |
|      | Sudpa Roy.                       | 131 Sam   | 23889       |                                                |  |  |  |  |  |  |
|      | Subria Khatun                    | 1st som   | 23894       |                                                |  |  |  |  |  |  |
| 5.   | Neha Dos.                        | 1st Som   | 23618       |                                                |  |  |  |  |  |  |
| 6.   | suparna Majumdar                 | 1st sem   | 23909       |                                                |  |  |  |  |  |  |
| 子    | Tpsifo Adak                      | 1st sem   | 23515       |                                                |  |  |  |  |  |  |
| 8.   | Narma Khatun                     | (1        | 23617       |                                                |  |  |  |  |  |  |
| 10.  | Anunalha Sackan                  | latem     | 23254       |                                                |  |  |  |  |  |  |
| 11.  | Jutuka chatterfee.               | 1st sem   | 23261       |                                                |  |  |  |  |  |  |
| 12.  | Mon Bag                          |           | 23266       |                                                |  |  |  |  |  |  |
| 13.  |                                  | 1 st sem  | 23276       |                                                |  |  |  |  |  |  |
| 124. | Riya Das<br>Rimpa Das            |           | 23275       |                                                |  |  |  |  |  |  |
|      | 1,479                            |           | Signati     | tre with date: 26/9/23  Head of the Department |  |  |  |  |  |  |
|      |                                  |           |             | Department of Physical Education               |  |  |  |  |  |  |