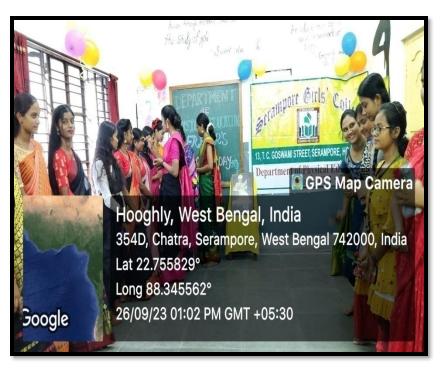

## iii) Freshers' Programme

| DEPARTMENT GIRLS' COUFGE                        |
|-------------------------------------------------|
| DEPORTMENT OF PHYSICAL POVERTION.               |
| NOTICE                                          |
|                                                 |
| O. n (General) Tel moorm to all the Students of |
| O. n (General) To all the Students of           |
| and freshere sko, sh sem that Teacher's Day     |
| at 12. p. m and 2. p. m.                        |
| D' and 2. P.M.                                  |
| All the Students Will be present.               |
|                                                 |
|                                                 |
|                                                 |
|                                                 |
|                                                 |
| more property and the same                      |
| TIE.                                            |
| Dept. Physical Education                        |
| 20.09.23                                        |
|                                                 |
|                                                 |
|                                                 |
|                                                 |
|                                                 |

| Department of Physical Education Attendance list STUDENTS |                                  |          |           |                     |  |  |  |
|-----------------------------------------------------------|----------------------------------|----------|-----------|---------------------|--|--|--|
| Activity / Event FRESHERS                                 |                                  |          |           |                     |  |  |  |
|                                                           |                                  |          | Date: 2   | 6.09.2023           |  |  |  |
| SI                                                        | Student's Name                   | Year/Sem | Roll no.  | Remarks             |  |  |  |
| no.                                                       | Ipsita Act                       | 3th      | 22473     |                     |  |  |  |
| 2                                                         | Thoma Paul                       | 3 fh     | 22481     |                     |  |  |  |
| 3.                                                        | Lipika Madhi                     | 3th      | 22506     | 4 (41)              |  |  |  |
| 4                                                         | Rajani Grupta                    | 322      | 22596     | B. D. C             |  |  |  |
| (5)                                                       | ,                                | Brid     | 22526     |                     |  |  |  |
| 6                                                         | Moupriga Das<br>Shapmista Santro |          | 22684     |                     |  |  |  |
| 7                                                         | Swarnoli Das                     | 3701     | 22743     | 1 1111              |  |  |  |
| B                                                         | Ishila Das                       | 3rd      | 22474     |                     |  |  |  |
| 91                                                        |                                  | 3rd      | 22508     |                     |  |  |  |
| 101                                                       |                                  | 3rd      | 22573     |                     |  |  |  |
| IN                                                        | Butha Chosh                      | 314      | 22.571    | 16.20               |  |  |  |
| 12)                                                       |                                  | 376      | 22 540    |                     |  |  |  |
| 13)                                                       | Sunami Dey                       | 3174     | 22732     | 2                   |  |  |  |
| 7                                                         | 1 garden                         |          | Signature | e with date \$ 26/9 |  |  |  |