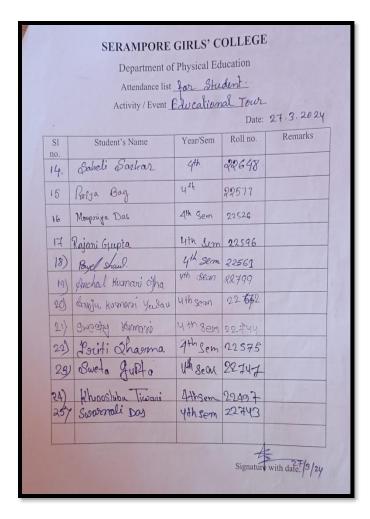

| 19  | SERAMPORE G                           | IRLS' CO    | LLEGE    | AND THE STATE OF                                        |
|-----|---------------------------------------|-------------|----------|---------------------------------------------------------|
| 7   | Department of P                       | hysical Edu | cation   | minolo (1)                                              |
| 7   | Attendance list                       |             |          | (a) Willer Kington                                      |
|     | Activity / Event                      | FACHER'S    | 067      | 2023                                                    |
|     |                                       |             | 1        | 3.09.2023<br>Remarks                                    |
| SI  | Student's Name                        | Year/Sem    | Roll no. |                                                         |
| no. | Sampti Baul                           | 311         | 22659    |                                                         |
| 7   | keya Bhawmick                         | 3rd         | 22492    |                                                         |
| 2)  |                                       | 349         | 22748    |                                                         |
| 3>  | Sweta Kumari                          | 3.0         | 22575    |                                                         |
| 9   | Pojiti Sharima.<br>Sandipa Kumari Ran |             | 22665    |                                                         |
| 5   |                                       | 11 0000     | 100/01   |                                                         |
| 6.  | Shreya kumagi<br>Ipsita Rey           | 30d         | 22691    |                                                         |
| 7   | y Ipsita Rey                          | 37-8        |          |                                                         |
| 8   |                                       | 378         | 22481    |                                                         |
| 95  |                                       | 3nd         | 22570    |                                                         |
| 10  | 1 12 Coolean                          | Barg        | 20648    |                                                         |
| 1   | 2 21 0001.001                         | 3,74        | 22427    |                                                         |
| -   | 1 0.4.11                              | 5th         | 21765    |                                                         |
|     | 100 - 52 2 300                        | 1st         | 2313F    |                                                         |
| L   | 3 Rimpie assus                        |             |          | ture with date. 26/9/23                                 |
|     |                                       |             | Signa    | ture with date. $726/9/23$                              |
|     |                                       |             |          | Head of the Department Department of Physical Education |
|     |                                       |             |          | Department of Physical Eugensia                         |
|     |                                       |             | 1,711    |                                                         |

| SI Student's Nam<br>No<br>14) koyel Jana | e years   | em Rall no<br>23550                                     |
|------------------------------------------|-----------|---------------------------------------------------------|
| 15) Soni oraw                            | Ast       | 23866                                                   |
| 16) Neha Hela                            | 251       | 236/9                                                   |
| 17) Somia Panvern                        | 154       | 23798                                                   |
| 18) Naggul Khabom<br>19) Payel Daggu     | yst a 1st | 23607<br>93645                                          |
|                                          |           | hus and showis (                                        |
|                                          |           | has standards with                                      |
|                                          |           | Head of the Department Department of Physical Education |
|                                          |           | Department of Physical Coulomb                          |