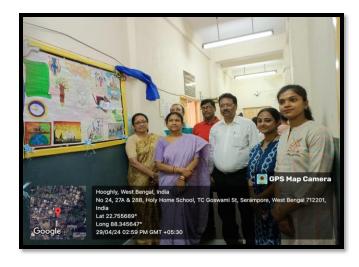

|  |  |  |
| 100 |                                              |                               |          |                     | AND DESCRIPTION OF THE PARTY OF |  |  |  |









### Viii) World Athletic Day Celebration



|                                                       | SERAMPORE                        | GIRLS' C | OLLEGE   |                     |   |  |  |
|-------------------------------------------------------|----------------------------------|----------|----------|---------------------|---|--|--|
|                                                       | Department of Physical Education |          |          |                     |   |  |  |
|                                                       | Attendance list                  | ,        |          |                     |   |  |  |
|                                                       | Activity / Event_                | Woodd AH | V        |                     |   |  |  |
| SI<br>no.