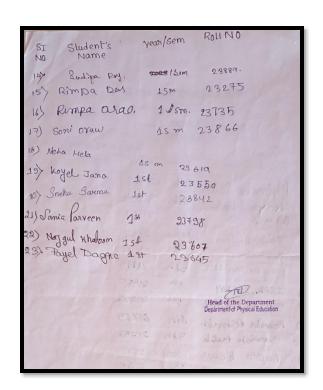

| SI Student's Nam<br>No<br>14) koyel Jana | e years   | em Rall no<br>23550                                     |
|------------------------------------------|-----------|---------------------------------------------------------|
| 15) Soni oraw                            | Ast       | 23866                                                   |
| 16) Neha Hela                            | 251       | 236/9                                                   |
| 17) Somia Panvern                        | 154       | 23798                                                   |
| 18) Naggul Khabom<br>19) Payel Daggu     | yst a 1st | 23607<br>93645                                          |
|                                          |           | hus and showis (                                        |
|                                          |           | has standards with                                      |
|                                          |           | Head of the Department Department of Physical Education |
|                                          |           | Department of Physical Coulomb                          |