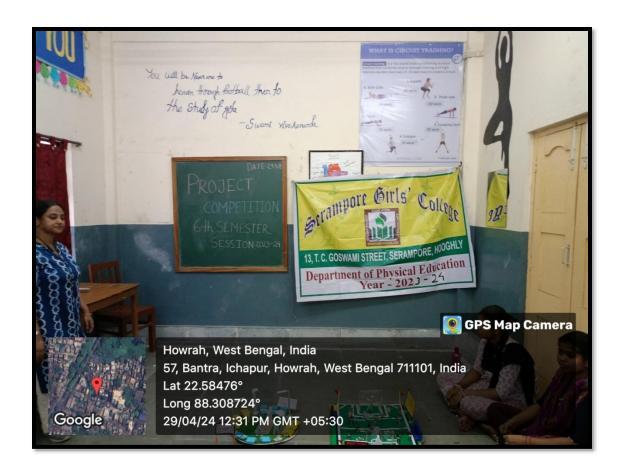

|
| 8.  | Peja Manna         | 6th Sem   | 21722     |                                                      |
| 9,  | Rifu Shaw          | 6th Son   | 21593     |                                                      |
| 10. | Madhushnee Dutla   | 6th Sem   | 21489     |                                                      |
| tt. | Projyanka Das      | 6th Sem   | 21678     |                                                      |
|     |                    |           |           |                                                      |
|     |                    |           |           |                                                      |
|     |                    |           |           | with date. (/u/24) the Department of Physics against |





# xii) Participative Learning

| SERAMPORE GIRLS' COLLEGE DEPARTMENT OF PHISTERL EDUCATION NOTICE                                                                                                                             |
|----------------------------------------------------------------------------------------------------------------------------------------------------------------------------------------------|
| This inform to all the students of B.A (General) (PEDG) sem that National sports Day edebration will be held on 29.08.2023 at 9.30 AM.  All the Students will be present in this edebration. |
| Dept. Physical Education. 02.08.2023