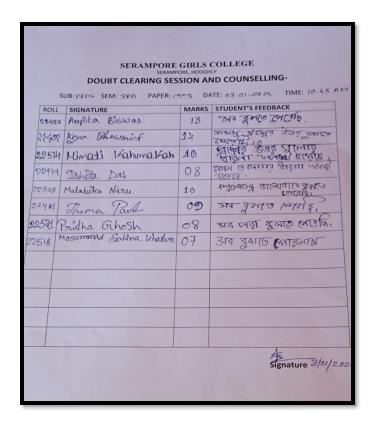

|       |             |       |             |       |
|    | -           |         |             |       |             |       | -           |       |
|    |             |         | -           | _     | _           |       |             |       |
|    |             |         |             |       |             |       |             |       |
|    |             |         |             |       |             |       |             |       |
| 3  |             |         |             |       |             |       |             |       |
| 2  |             |         |             |       |             |       |             |       |

## 7) Doubt Clearing



Every teacher of Physical Education department clears the students if they have any doubts and regularly counsels the students.





| SERAMPORE GIRLS' COLLEGE DEPARTMENT OF PHYSICAL FOUCATION NOTICE                                                       |
|------------------------------------------------------------------------------------------------------------------------|
| of B. General BRD sems that doubt eleoping. Classed his be held on 03.01.2024 at schedule class time by both Teachers. |
|                                                                                                                        |
| OPPT. Physical Education-<br>02.01.2024.                                                                               |

Every teacher of Physical Education department clears the students if they have any doubts and regularly counsels the students.





| SERAMPORE GIRLS' COLLEGE  Department of Physi