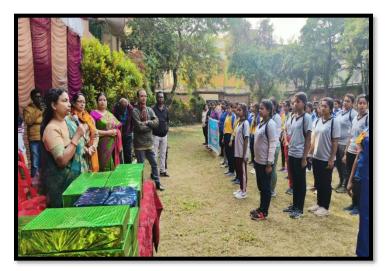

## i) National Sports Day celebration

| SERAMPORE GIRLS' COLLEGE  DEPARTMENT OF PHYSICAL EDUCATION  NOTICE                                                                                                                             |
|------------------------------------------------------------------------------------------------------------------------------------------------------------------------------------------------|
| This inform to all the students of B.A (General) ( PEDG ) sem that National sports Day elebration will be held on 29.08.2023 at 9.30 AM.  All the students will be present in this elebration. |
| Dept. Physical Education. 02.08.2023                                                                                                                                                           |