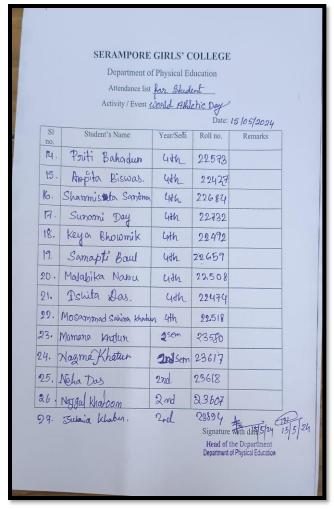

| UHN      | 22514    |                     |   |  |  |
| 10.                                                   | Sherya Kumari                    | 4th      | 22691    |                     |   |  |  |
| 11,                                                   | Sandijea kumari Ram              | 4th      | 22665    |                     |   |  |  |
| 12.                                                   | Nilya Khaetun                    | 446      | 22549    |                     |   |  |  |
|                                                       | Pritha Gihose                    | 4th      | 2257     |                     |   |  |  |
| Head of the Department of Physical Education 5 5 24 - |                                  |          |          |                     |   |  |  |











# ix)International Yoga Day Celebration

| Re-Accredited by NAAC : Grade 8 (2nd C 13, T. C. GOSWAM STREET STREET CONTROL OF CONTROL | Cycle)<br>712 201, WEST BENGAL.                                              |
|------------------------------------------------------------------------------------------------------------------------------------------------------------------------------------------------------------------------------------------------------------------------------------------------------------------------------------------------------------------------------------------------------------------------------------------------------------------------------------------------------------------------------------------------------------------------------------------------