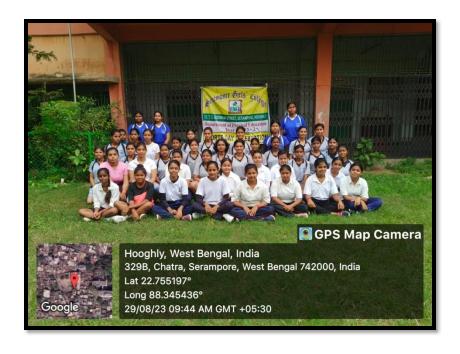

## i) National Sports Day celebration

| SERAMPORE GIRLS' COLLEGE  DEPARTMENT OF PHYSICAL EDUCATION  NOTICE                                                                                                                             |
|------------------------------------------------------------------------------------------------------------------------------------------------------------------------------------------------|
| This inform to all the students of B.A (General) ( PEDG ) sem that National sports Day elebration will be held on 29.08.2023 at 9.30 AM.  All the students will be present in this elebration. |
| Dept. Physical Education. 02.08.2023                                                                                                                                                           |