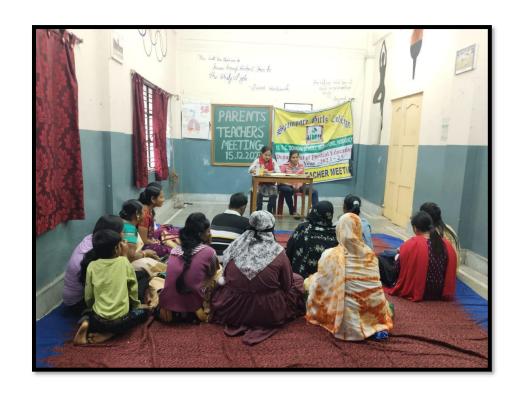

# iv) Parent – Teacher Meeting

| SERAMPORE GIRIS' COLLEGE.  DEPARTMENT OF PHYSICAL EDVERTION.  NOTICE                                                                                                                                                                                                     |
|--------------------------------------------------------------------------------------------------------------------------------------------------------------------------------------------------------------------------------------------------------------------------|
| It is here by inform to all the students of B.A (General) Ist sem and B.B. sem that Parents - Teacher Meeting Nill be held on 15.12.2023 at 12.PM and 1 P.M on gymnasium room. Those Nho have got manks between a top they Nill present this meeting Nith their Parents. |
| Dept. Physical Edver                                                                                                                                                                                                                                                     |

|      | Pare                            | nts- Teacl | ysical Education<br>hers Meeting | 5.12.23 .                |
|------|---------------------------------|------------|----------------------------------|--------------------------|
|      | Students' Name                  | Roll       | Guardians' Name                  | Ph. No.                  |
| Sl.  | Town MAI                        | No. 22479  | Edidiffical  (4) [4] [4]         | 7003356585<br>8010132150 |
| 3.   | Nilufa khaitun<br>Saheli Sankan | 225 40     | Topoti Serken                    | 8561447279               |
|      |                                 |            |                                  |                          |
|      |                                 |            |                                  |                          |
|      |                                 |            |                                  |                          |
|      |                                 |            |                                  |                          |
|      |                                 |            |                                  |                          |
|      |                                 |            |                                  |                          |
|      |                                 |            |                                  |                          |
|      |                                 |            |                                  |                          |
| Date | : 15.12.23                      |            |                                  |                          |
| Dan  | . 0 - 15                        |            |                                  |                          |
| Tead | chers' Signature:               |            |                                  |                          |