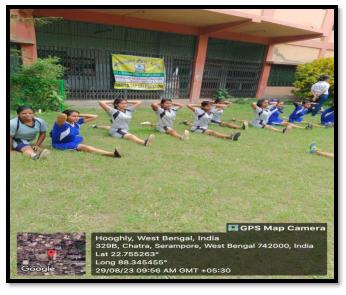

## i) National Sports Day celebration

| SERAMPORE GIRLS' COLLEGE  DEPARTMENT OF PHYSICAL EDUCATION  NOTICE                                                                                                                             |
|------------------------------------------------------------------------------------------------------------------------------------------------------------------------------------------------|
| This inform to all the students of B.A (General) ( PEDG ) sem that National sports Day elebration will be held on 29.08.2023 at 9.30 AM.  All the students will be present in this elebration. |
| Dept. Physical Education. 02.08.2023                                                                                                                                                           |