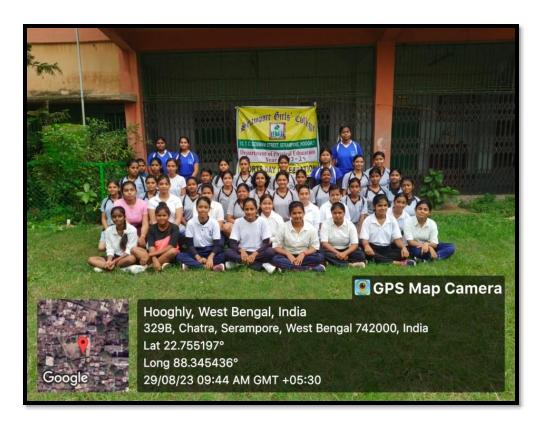

## i) National Sports Day celebration

| SERAMPORE GIRLS' COLLEGE  DEPARTMENT OF PHYSICAL EDUCATION  NOTICE                                                                                                                             |
|------------------------------------------------------------------------------------------------------------------------------------------------------------------------------------------------|
| This inform to all the students of B.A (General) ( PEDG ) sem that National sports Day elebration will be held on 29.08.2023 at 9.30 AM.  All the students will be present in this elebration. |
| Dept. Physical Education. 02.08.2023                                                                                                                                                           |