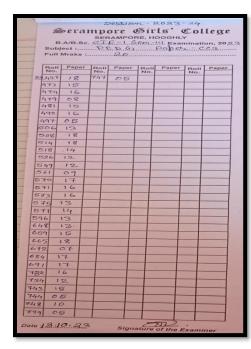

|     |                                              |                               | E        | 100                 | *                                                                                                                                                                                                                                                                                                                                                                                                                                                                                                                                                                                                                                                                                                                                                                                                                                                                                                                                                                                                                                                                                                                                                                                                                                                                                                                                                                                                                                                                                                                                                                                                                                                                                                                                                                                                                                                                                                                                                                                                                                                                                                                              |  |  |  |
|-----|----------------------------------------------|-------------------------------|----------|---------------------|--------------------------------------------------------------------------------------------------------------------------------------------------------------------------------------------------------------------------------------------------------------------------------------------------------------------------------------------------------------------------------------------------------------------------------------------------------------------------------------------------------------------------------------------------------------------------------------------------------------------------------------------------------------------------------------------------------------------------------------------------------------------------------------------------------------------------------------------------------------------------------------------------------------------------------------------------------------------------------------------------------------------------------------------------------------------------------------------------------------------------------------------------------------------------------------------------------------------------------------------------------------------------------------------------------------------------------------------------------------------------------------------------------------------------------------------------------------------------------------------------------------------------------------------------------------------------------------------------------------------------------------------------------------------------------------------------------------------------------------------------------------------------------------------------------------------------------------------------------------------------------------------------------------------------------------------------------------------------------------------------------------------------------------------------------------------------------------------------------------------------------|--|--|--|
|     |                                              | SERAMPORE G                   | IRLS' CO | OLLEGE              |                                                                                                                                                                                                                                                                                                                                                                                                                                                                                                                                                                                                                                                                                                                                                                                                                                                                                                                                                                                                                                                                                                                                                                                                                                                                                                                                                                                                                                                                                                                                                                                                                                                                                                                                                                                                                                                                                                                                                                                                                                                                                                                                |  |  |  |
|     | Department of Physical Education             |                               |          |                     |                                                                                                                                                                                                                                                                                                                                                                                                                                                                                                                                                                                                                                                                                                                                                                                                                                                                                                                                                                                                                                                                                                                                                                                                                                                                                                                                                                                                                                                                                                                                                                                                                                                                                                                                                                                                                                                                                                                                                                                                                                                                                                                                |  |  |  |
|     | Attendance list for Student                  |                               |          |                     |                                                                                                                                                                                                                                                                                                                                                                                                                                                                                                                                                                                                                                                                                                                                                                                                                                                                                                                                                                                                                                                                                                                                                                                                                                                                                                                                                                                                                                                                                                                                                                                                                                                                                                                                                                                                                                                                                                                                                                                                                                                                                                                                |  |  |  |
|     | Activity / Event Wall Magazine Date: 29/4/24 |                               |          |                     |                                                                                                                                                                                                                                                                                                                                                                                                                                                                                                                                                                                                                                                                                                                                                                                                                                                                                                                                                                                                                                                                                                                                                                                                                                                                                                                                                                                                                                                                                                                                                                                                                                                                                                                                                                                                                                                                                                                                                                                                                                                                                                                                |  |  |  |
|     |                                              |                               |          | 1                   | Remarks                                                                                                                                                                                                                                                                                                                                                                                                                                                                                                                                                                                                                                                                                                                                                                                                                                                                                                                                                                                                                                                                                                                                                                                                                                                                                                                                                                                                                                                                                                                                                                                                                                                                                                                                                                                                                                                                                                                                                                                                                                                                                                                        |  |  |  |
|     | SI                                           | Student's Name                | Year/Sem | Roll no.            |                                                                                                                                                                                                                                                                                                                                                                                                                                                                                                                                                                                                                                                                                                                                                                                                                                                                                                                                                                                                                                                                                                                                                                                                                                                                                                                                                                                                                                                                                                                                                                                                                                                                                                                                                                                                                                                                                                                                                                                                                                                                                                                                |  |  |  |
|     | no.                                          | Keya Phormick                 | 4th      | 22492               |                                                                                                                                                                                                                                                                                                                                                                                                                                                                                                                                                                                                                                                                                                                                                                                                                                                                                                                                                                                                                                                                                                                                                                                                                                                                                                                                                                                                                                                                                                                                                                                                                                                                                                                                                                                                                                                                                                                                                                                                                                                                                                                                |  |  |  |
|     | 2                                            | Britha Gho8h                  | ath      | 2257 1              |                                                                                                                                                                                                                                                                                                                                                                                                                                                                                                                                                                                                                                                                                                                                                                                                                                                                                                                                                                                                                                                                                                                                                                                                                                                                                                                                                                                                                                                                                                                                                                                                                                                                                                                                                                                                                                                                                                                                                                                                                                                                                                                                |  |  |  |
|     | 3,                                           | Arapita Biswas.               | 4th      | 22427               | •                                                                                                                                                                                                                                                                                                                                                                                                                                                                                                                                                                                                                                                                                                                                                                                                                                                                                                                                                                                                                                                                                                                                                                                                                                                                                                                                                                                                                                                                                                                                                                                                                                                                                                                                                                                                                                                                                                                                                                                                                                                                                                                              |  |  |  |
|     | 4.                                           | Suhmia Khatun                 | 2rd      | 23894               |                                                                                                                                                                                                                                                                                                                                                                                                                                                                                                                                                                                                                                                                                                                                                                                                                                                                                                                                                                                                                                                                                                                                                                                                                                                                                                                                                                                                                                                                                                                                                                                                                                                                                                                                                                                                                                                                                                                                                                                                                                                                                                                                |  |  |  |
|     |                                              |                               | 2 md     | 23607               |                                                                                                                                                                                                                                                                                                                                                                                                                                                                                                                                                                                                                                                                                                                                                                                                                                                                                                                                                                                                                                                                                                                                                                                                                                                                                                                                                                                                                                                                                                                                                                                                                                                                                                                                                                                                                                                                                                                                                                                                                                                                                                                                |  |  |  |
| 1   | 6.                                           | Najgul khatoon<br>Rimpa arao. | end      | 23735               |                                                                                                                                                                                                                                                                                                                                                                                                                                                                                                                                                                                                                                                                                                                                                                                                                                                                                                                                                                                                                                                                                                                                                                                                                                                                                                                                                                                                                                                                                                                                                                                                                                                                                                                                                                                                                                                                                                                                                                                                                                                                                                                                |  |  |  |
|     | 7.                                           | 0                             | and      | 8CF86.              |                                                                                                                                                                                                                                                                                                                                                                                                                                                                                                                                                                                                                                                                                                                                                                                                                                                                                                                                                                                                                                                                                                                                                                                                                                                                                                                                                                                                                                                                                                                                                                                                                                                                                                                                                                                                                                                                                                                                                                                                                                                                                                                                |  |  |  |
|     | 8.                                           | Soul man                      | 2nd      | 23866               |                                                                                                                                                                                                                                                                                                                                                                                                                                                                                                                                                                                                                                                                                                                                                                                                                                                                                                                                                                                                                                                                                                                                                                                                                                                                                                                                                                                                                                                                                                                                                                                                                                                                                                                                                                                                                                                                                                                                                                                                                                                                                                                                |  |  |  |
|     | 9.                                           | Sneha Sauma                   | 2nd      | 28842.              |                                                                                                                                                                                                                                                                                                                                                                                                                                                                                                                                                                                                                                                                                                                                                                                                                                                                                                                                                                                                                                                                                                                                                                                                                                                                                                                                                                                                                                                                                                                                                                                                                                                                                                                                                                                                                                                                                                                                                                                                                                                                                                                                |  |  |  |
|     | 10.                                          | 1 01 11 11 0                  | 2nd      | 23635               |                                                                                                                                                                                                                                                                                                                                                                                                                                                                                                                                                                                                                                                                                                                                                                                                                                                                                                                                                                                                                                                                                                                                                                                                                                                                                                                                                                                                                                                                                                                                                                                                                                                                                                                                                                                                                                                                                                                                                                                                                                                                                                                                |  |  |  |
|     | 11.                                          | V                             | 2nd      | 23618               |                                                                                                                                                                                                                                                                                                                                                                                                                                                                                                                                                                                                                                                                                                                                                                                                                                                                                                                                                                                                                                                                                                                                                                                                                                                                                                                                                                                                                                                                                                                                                                                                                                                                                                                                                                                                                                                                                                                                                                                                                                                                                                                                |  |  |  |
|     | 12.                                          | 1 1 1                         | and      | 23436               |                                                                                                                                                                                                                                                                                                                                                                                                                                                                                                                                                                                                                                                                                                                                                                                                                                                                                                                                                                                                                                                                                                                                                                                                                                                                                                                                                                                                                                                                                                                                                                                                                                                                                                                                                                                                                                                                                                                                                                                                                                                                                                                                |  |  |  |
| 34  |                                              | Amigha saha                   | 2nd      | 23408               |                                                                                                                                                                                                                                                                                                                                                                                                                                                                                                                                                                                                                                                                                                                                                                                                                                                                                                                                                                                                                                                                                                                                                                                                                                                                                                                                                                                                                                                                                                                                                                                                                                                                                                                                                                                                                                                                                                                                                                                                                                                                                                                                |  |  |  |
|     |                                              | Madhushoree Dusta             | 6 th     | 21489               | ure with date. \$2914124                                                                                                                                                                                                                                                                                                                                                                                                                                                                                                                                                                                                                                                                                                                                                                                                                                                                                                                                                                                                                                                                                                                                                                                                                                                                                                                                                                                                                                                                                                                                                                                                                                                                                                                                                                                                                                                                                                                                                                                                                                                                                                       |  |  |  |
| 1   |                                              |                               | , 41     | 21694               |                                                                                                                                                                                                                                                                                                                                                                                                                                                                                                                                                                                                                                                                                                                                                                                                                                                                                                                                                                                                                                                                                                                                                                                                                                                                                                                                                                                                                                                                                                                                                                                                                                                                                                                                                                                                                                                                                                                                                                                                                                                                                                                                |  |  |  |
| 11  | 15                                           | Sutopa Chosh                  | 6 th     | A Real Property and | 29/4/24                                                                                                                                                                                                                                                                                                                                                                                                                                                                                                                                                                                                                                                                                                                                                                                                                                                                                                                                                                                                                                                                                                                                                                                                                                                                                                                                                                                                                                                                                                                                                                                                                                                                                                                                                                                                                                                                                                                                                                                                                                                                                                                        |  |  |  |
| 1 - | 16                                           | Murie Masick                  | 6 th     | 21495               |                                                                                                                                                                                                                                                                                                                                                                                                                                                                                                                                                                                                                                                                                                                                                                                                                                                                                                                                                                                                                                                                                                                                                                                                                                                                                                                                                                                                                                                                                                                                                                                                                                                                                                                                                                                                                                                                                                                                                                                                                                                                                                                                |  |  |  |
| 10  |                                              |                               |          |                     |                                                                                                                                                                                                                                                                                                                                                                                                                                                                                                                                                                                                                                                                                                                                                                                                                                                                                                                                                                                                                                                                                                                                                                                                                                                                                                                                                                                                                                                                                                                                                                                                                                                                                                                                                                                                                                                                                                                                                                                                                                                                                                                                |  |  |  |
| 100 |                                              |                               |          |                     | AND DESCRIPTION OF THE PARTY OF |  |  |  |

### Viii) World Athletic Day Celebration

|                                                       | SERAMPORE                        | GIRLS' C | OLLEGE   |                     |   |  |  |
|-------------------------------------------------------|----------------------------------|----------|----------|---------------------|---|--|--|
|                                                       | Department of Physical Education |          |          |                     |   |  |  |
|                                                       | Attendance list                  | ,        |          |                     |   |  |  |
|                                                       | Activity / Event_                | Woodd AH | V        |                     |   |  |  |
| SI<br>no.                                             | Student's Name                   | Year/Sem | Roll no. | 15/05/24<br>Remarks | ] |  |  |
| 1                                                     | Sulama Dos                       | 6th      | 21686    |                     |   |  |  |
| 2                                                     | Puja Shaw                        | 6th      | 21576    |                     |   |  |  |
| 3.                                                    | Mayuri Mallick                   | GAN      | 21495    |                     |   |  |  |
| 4.                                                    | Sarmista Malik                   | 6Jh      | 21758    |                     |   |  |  |
| 5.                                                    | Pieja manna                      | 6th      | 21722    |                     |   |  |  |
| 6.                                                    | Ritu Shaw                        | 6th      | 21593    |                     |   |  |  |
| 7.                                                    | Reinfornker Das                  | 6th      | 21567    |                     |   |  |  |
| 8.                                                    | Tithilekha Das                   | 644      | 21711    | 2                   |   |  |  |
| q.                                                    | Minati Karmakar                  | UHN      | 22514    |                     |   |  |  |
| 10.                                                   | Sherya Kumari                    | 4th      | 22691    |                     |   |  |  |
| 11,                                                   | Sandijea kumari Ram              | 4th      | 22665    |                     |   |  |  |
| 12.                                                   | Nilya Khaetun                    | 446      | 22549    |                     |   |  |  |
|                                                       | Pritha Gihose                    | 4th      | 2257     |                     |   |  |  |
| Head of the Department of Physical Education 5 5 24 - |                                  |          |          |                     |   |  |  |

# ix)International Yoga Day Celebration

| Re-Accredited by NAAC : Grade 8 (2nd C 13, T. C. GOSWAM STREET STREET CONTROL OF CONTROL | Cycle)<br>712 201, WEST BENGAL.                                              |
|--------------------------------------------------------------------------------------------------------------------------------------------------------------------------------------------------------------------------------------------------------------------------------------------------------------------------------------------------------------------------------------------------------------------------------------------------------------------------------------------------------------------------------------------------------------------------------------------------------------------------------------------------------------------------------------------------------------------------------------------------------------------------------------------------------------------------------------------------------------------------------------------------------------------------------------------------------------------------------------------------------------------------------------------------------------------------------------------------------------------------------------------------------------------------------------------------------------------------------------------------------------------------------------------------------------------------------------------------------------------------------------------------------------------------------------------------------------------------------------------------------------------------------------------------------------------------------------------------------------------------------------------------------------------------------------------------------------------------------------------------------------------------------------------------------------------------------------------------------------------------------------------------------------------------------------------------------------------------------------------------------------------------------------------------------------------------------------------------------------------------------|------------------------------------------------------------------------------|
| NOTICE                                                                                                                                                                                                                                                                                                                                                                                                                                                                                                                                                                                                                                                                                                                                                                                                                                                                                                                                                                                                                                                                                                                                                                                                                                                                                                                                                                                                                                                                                                                                                                                                                                                                                                                                                                                                                                                                                                                                                                                                                                                                                                                         |                                                                              |
| Serampore Girls' College is going to International Yoga Day on 21st 10:30 am in Yoga Room (Old Build to that all the Teaching Staffs, Non & students are requested to palabove stated programme.                                                                                                                                                                                                                                                                                                                                                                                                                                                                                                                                                                                                                                                                                                                                                                                                                                                                                                                                                                                                                                                                                                                                                                                                                                                                                                                                                                                                                                                                                                                                                                                                                                                                                                                                                                                                                                                                                                                               | June 2024 at  Jing). In respect  Teaching Staffs                             |
| signature of the state of the s | Up sound Liddo 20/6/24, IQAC Coordinator  2. EPASSIMA ROY BARMAN COORDINATOR |
| 20.6.24 - 20.6.24 - 20.6.24 - 20.6.24 - 20.6.24 - 20.6.24                                                                                                                                                                                                                                                                                                                                                                                                                                                                                                                                                                                                                                                                                                                                                                                                                                                                                                                                                                                                                                                                                                                                                                                                                                                                                                                                                                                                                                                                                                                                                                                                                                                                                                                                                                                                                                                                                                                                                                                                                                                                      | Serampore deliges Serampore, Hooghly 20 8 24 20 8 24 20 8 24 20 8 24         |