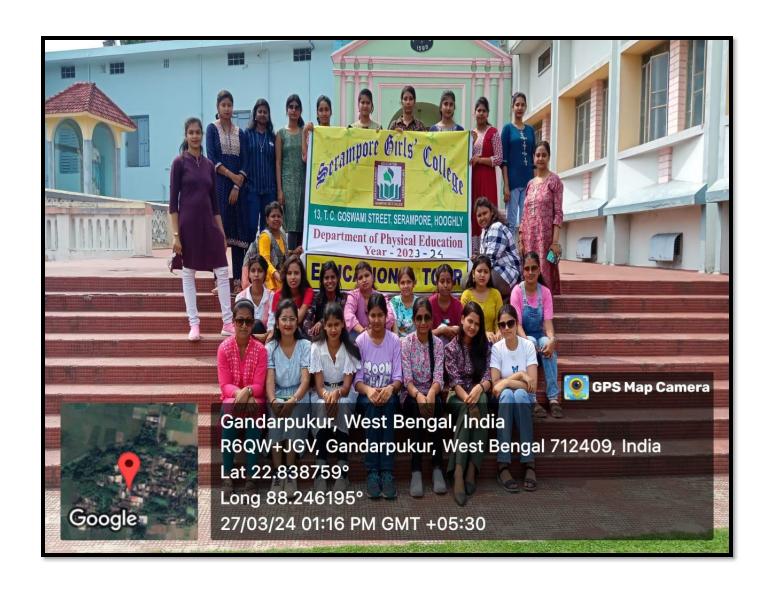

| . Sandiba kumari Ram             | Figh            | 22665    |   |  |  |  |  |
| 8.   | shereya kumari                   | yth             | 2269\$   |   |  |  |  |  |
|      | . Keyce Bhormich                 | 4th             | 22495    |   |  |  |  |  |
| 2000 | O. Sharmisto Santro              | 4th             | 22684    |   |  |  |  |  |
| 1    | 1. Ipsita Net                    | 4th             | 22473    | 1 |  |  |  |  |
| 1    | 2. Thoma Paul                    | 4th             | 22481    |   |  |  |  |  |
| 1    | 3. Supriti Haldor                | 4th             | 22734    |   |  |  |  |  |
|      | Signature with date 21/3/24      |                 |          |   |  |  |  |  |
|      |                                  | - Capelo        | 9 1 1    |   |  |  |  |  |





# vii) Wall Magazine

| SERAMPORE GIRLS: COLLEGE Department of Physical Education                                                                                                                                                                                                                                     |
|-----------------------------------------------------------------------------------------------------------------------------------------------------------------------------------------------------------------------------------------------------------------------------------------------|
| St is informed to all the students of this cottege that the department of physical clucation is going to publish a wall magazine on 29 904/24 by own homowrable principal madeum and the senior te