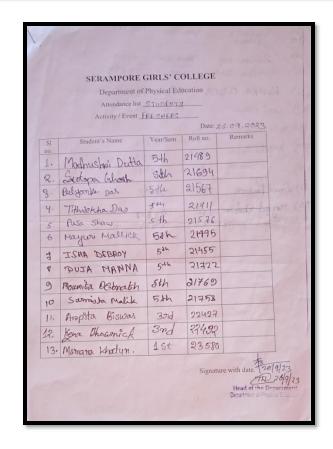

| •    |                                  |           |             |                                                |  |  |  |  |  |  |
|------|----------------------------------|-----------|-------------|------------------------------------------------|--|--|--|--|--|--|
|      | SERAMPORE                        | GIRLS' CO | OLLEGE      |                                                |  |  |  |  |  |  |
| 433  | Department of Physical Education |           |             |                                                |  |  |  |  |  |  |
|      | Attendance list                  | STUDENTS  |             |                                                |  |  |  |  |  |  |
|      | Activity / Event _               | TEACHER'S | DAY Date: 2 | 26.09.2023                                     |  |  |  |  |  |  |
| SI   | Student's Name                   | Year/Sem  | Roll no.    | Remarks                                        |  |  |  |  |  |  |
| no.  | Sneha Souma                      | Jál Sem   | 23842       |                                                |  |  |  |  |  |  |
| 2.   | Momana Khatun                    | 1st sem   | 23580       |                                                |  |  |  |  |  |  |
|      | Sudpa Roy.                       | 131 Sam   | 23889       |                                                |  |  |  |  |  |  |
|      | Subria Khatun                    | 1st som   | 23894       |                                                |  |  |  |  |  |  |
| 5.   | Neha Dos.                        | 1st Som   | 23618       |                                                |  |  |  |  |  |  |
| 6.   | suparna Majumdar                 | 1st sem   | 23909       |                                                |  |  |  |  |  |  |
| 子    | Tpsifo Adak                      | 1st sem   | 23515       |                                                |  |  |  |  |  |  |
| 8.   | Narma Khatun                     | (1        | 23617       |                                                |  |  |  |  |  |  |
| 10.  | Anunalha Sackan                  | latem     | 23254       |                                                |  |  |  |  |  |  |
| 11.  | Jutuka chatterfee.               | 1st sem   | 23261       |                                                |  |  |  |  |  |  |
| 12.  | Mon Bag                          |           | 23266       |                                                |  |  |  |  |  |  |
| 13.  |                                  | 1 st sem  | 23276       |                                                |  |  |  |  |  |  |
| 124. | Riya Das<br>Rimpa Das            |           | 23275       |                                                |  |  |  |  |  |  |
|      | 1,479                            |           | Signati     | tre with date: 26/9/23  Head of the Department |  |  |  |  |  |  |
|      |                                  |           |             | Department of Physical Education               |  |  |  |  |  |  |

| 19  | SERAMPORE G                           | IRLS' CO    | LLEGE    | AND THE STATE OF                                        |
|-----|---------------------------------------|-------------|----------|---------------------------------------------------------|
| 7   | Department of P                       | hysical Edu | cation   | minolo (1)                                              |
| 7   | Attendance list                       |             |          | (a) Willer Kington                                      |
|     | Activity / Event                      | FACHER'S    | 067      | 2023                                                    |
|     |                                       |             | 1        | 3.09.2023<br>Remarks                                    |
| SI  | Student's Name                        | Year/Sem    | Roll no. |                                                         |
| no. | Sampti Baul                           | 311         | 22659    |                                                         |
| 7   | keya Bhawmick                         | 3rd         | 22492    |                                                         |
| 2)  |                                       | 349         | 22748    |                                                         |
| 3>  | Sweta Kumari                          | 3.0         | 22575    |                                                         |
| 9   | Pojiti Sharima.<br>Sandipa Kumari Ran |             | 22665    |                                                         |
| 5   |                                       | 11 0000     | 100/01   |                                                         |
| 6.  | Shreya kumagi<br>Ipsita Rey           | 30d         | 22691    |                                                         |
| 7   | y Ipsita Rey                          | 37-8        |          |                                                         |
| 8   |                                       | 378         | 22481    |                                                         |
| 95  |                                       | 3nd         | 22570    |                                                         |
| 10  | 1 12 Coolean                          | Barg        | 20648    |                                                         |
| 1   | 2 21 0001.001                         | 3,74        | 22427    |                                                         |
| -   | 1 0.4.11                              | 5th         | 21765    |                                                         |
|     | 100 - 52 2 300                        | 1st         | 2313F    |                                                         |
| L   | 3 Rimpie assus                        |             |          | ture with date. 26/9/23                                 |
|     |                                       |             | Signa    | ture with date. $726/9/23$                              |
|     |                                       |             |          | Head of the Department Department of Physical Education |
|     |                                       |             |          | Department of Physical Eugensia                         |
|     |                                       |             | 1,711    |                                                         |