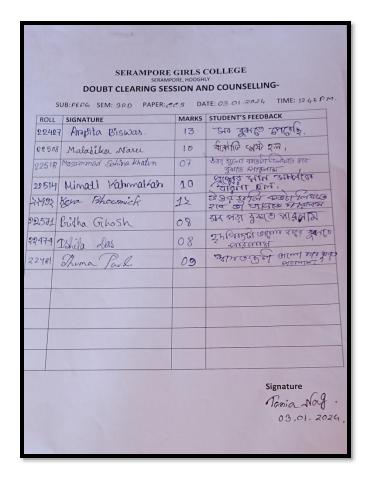

e any doubts and regularly counsels the students.





| SERAMPORE GIRLS' COLLEGE DEPARTMENT OF PHYSICAL FOUCATION NOTICE                                                       |
|------------------------------------------------------------------------------------------------------------------------|
| of B. General BRD sems that doubt eleoping. Classed his be held on 03.01.2024 at schedule class time by both Teachers. |
|                                                                                                                        |
| OPPT. Physical Education-<br>02.01.2024.                                                                               |

Every teacher of Physical Education department clears the students if they have any doubts and regularly counsels the students.





| SERAMPORE GIRLS' COLLEGE  Department of Physical Education  NOTICE  NOTICE  NOTICE  You 6th Bemester Student.  For 6th Bemester Student.  At is here by informed that a South cleaning class will be held on 927 14124 at 9.45 am. I still the Students of Semester VI must be Poisent on that scholule class Sime. |
|---------------------------------------------------------------------------------------------------------------------------------------------------------------------------------------------------------------------------------------------------------------------------------------------------------------------|
| Dato: - 22/4/24  Deft. Physical Education.