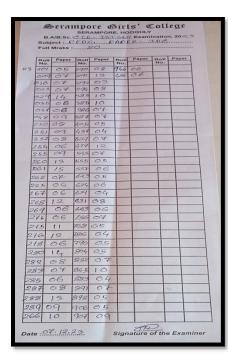

|     |                                              |                               | E        | 100                 | *                                                                                                                                                                                                                                                                                                                                                                                                                                                                                                                                                                                                                                                                                                                                                                                                                                                                                                                                                                                                                                                                                                                                                                                                                                                                                                                                                                                                                                                                                                                                                                                                                                                                                                                                                                                                                                                                                                                                                                                                                                                                                                                              |  |  |  |
|-----|----------------------------------------------|-------------------------------|----------|---------------------|--------------------------------------------------------------------------------------------------------------------------------------------------------------------------------------------------------------------------------------------------------------------------------------------------------------------------------------------------------------------------------------------------------------------------------------------------------------------------------------------------------------------------------------------------------------------------------------------------------------------------------------------------------------------------------------------------------------------------------------------------------------------------------------------------------------------------------------------------------------------------------------------------------------------------------------------------------------------------------------------------------------------------------------------------------------------------------------------------------------------------------------------------------------------------------------------------------------------------------------------------------------------------------------------------------------------------------------------------------------------------------------------------------------------------------------------------------------------------------------------------------------------------------------------------------------------------------------------------------------------------------------------------------------------------------------------------------------------------------------------------------------------------------------------------------------------------------------------------------------------------------------------------------------------------------------------------------------------------------------------------------------------------------------------------------------------------------------------------------------------------------|--|--|--|
|     |                                              | SERAMPORE G                   | IRLS' CO | OLLEGE              |                                                                                                                                                                                                                                                                                                                                                                                                                                                                                                                                                                                                                                                                                                                                                                                                                                                                                                                                                                                                                                                                                                                                                                                                                                                                                                                                                                                                                                                                                                                                                                                                                                                                                                                                                                                                                                                                                                                                                                                                                                                                                                                                |  |  |  |
|     | Department of Physical Education             |                               |          |                     |                                                                                                                                                                                                                                                                                                                                                                                                                                                                                                                                                                                                                                                                                                                                                                                                                                                                                                                                                                                                                                                                                                                                                                                                                                                                                                                                                                                                                                                                                                                                                                                                                                                                                                                                                                                                                                                                                                                                                                                                                                                                                                                                |  |  |  |
|     | Attendance list for Student                  |                               |          |                     |                                                                                                                                                                                                                                                                                                                                                                                                                                                                                                                                                                                                                                                                                                                                                                                                                                                                                                                                                                                                                                                                                                                                                                                                                                                                                                                                                                                                                                                                                                                                                                                                                                                                                                                                                                                                                                                                                                                                                                                                                                                                                                                                |  |  |  |
|     | Activity / Event Wall Magazine Date: 29/4/24 |                               |          |                     |                                                                                                                                                                                                                                                                                                                                                                                                                                                                                                                                                                                                                                                                                                                                                                                                                                                                                                                                                                                                                                                                                                                                                                                                                                                                                                                                                                                                                                                                                                                                                                                                                                                                                                                                                                                                                                                                                                                                                                                                                                                                                                                                |  |  |  |
|     |                                              |                               |          | 1                   | Remarks                                                                                                                                                                                                                                                                                                                                                                                                                                                                                                                                                                                                                                                                                                                                                                                                                                                                                                                                                                                                                                                                                                                                                                                                                                                                                                                                                                                                                                                                                                                                                                                                                                                                                                                                                                                                                                                                                                                                                                                                                                                                                                                        |  |  |  |
|     | SI                                           | Student's Name                | Year/Sem | Roll no.            |                                                                                                                                                                                                                                                                                                                                                                                                                                                                                                                                                                                                                                                                                                                                                                                                                                                                                                                                                                                                                                                                                                                                                                                                                                                                                                                                                                                                                                                                                                                                                                                                                                                                                                                                                                                                                                                                                                                                                                                                                                                                                                                                |  |  |  |
|     | no.                                          | Keya Phormick                 | 4th      | 22492               |                                                                                                                                                                                                                                                                                                                                                                                                                                                                                                                                                                                                                                                                                                                                                                                                                                                                                                                                                                                                                                                                                                                                                                                                                                                                                                                                                                                                                                                                                                                                                                                                                                                                                                                                                                                                                                                                                                                                                                                                                                                                                                                                |  |  |  |
|     | 2                                            | Britha Gho8h                  | ath      | 2257 1              |                                                                                                                                                                                                                                                                                                                                                                                                                                                                                                                                                                                                                                                                                                                                                                                                                                                                                                                                                                                                                                                                                                                                                                                                                                                                                                                                                                                                                                                                                                                                                                                                                                                                                                                                                                                                                                                                                                                                                                                                                                                                                                                                |  |  |  |
|     | 3,                                           | Arapita Biswas.               | 4th      | 22427               | •                                                                                                                                                                                                                                                                                                                                                                                                                                                                                                                                                                                                                                                                                                                                                                                                                                                                                                                                                                                                                                                                                                                                                                                                                                                                                                                                                                                                                                                                                                                                                                                                                                                                                                                                                                                                                                                                                                                                                                                                                                                                                                                              |  |  |  |
|     | 4.                                           | Suhmia Khatun                 | 2rd      | 23894               |                                                                                                                                                                                                                                                                                                                                                                                                                                                                                                                                                                                                                                                                                                                                                                                                                                                                                                                                                                                                                                                                                                                                                                                                                                                                                                                                                                                                                                                                                                                                                                                                                                                                                                                                                                                                                                                                                                                                                                                                                                                                                                                                |  |  |  |
|     |                                              |                               | 2 md     | 23607               |                                                                                                                                                                                                                                                                                                                                                                                                                                                                                                                                                                                                                                                                                                                                                                                                                                                                                                                                                                                                                                                                                                                                                                                                                                                                                                                                                                                                                                                                                                                                                                                                                                                                                                                                                                                                                                                                                                                                                                                                                                                                                                                                |  |  |  |
| 1   | 6.                                           | Najgul khatoon<br>Rimpa arao. | end      | 23735               |                                                                                                                                                                                                                                                                                                                                                                                                                                                                                                                                                                                                                                                                                                                                                                                                                                                                                                                                                                                                                                                                                                                                                                                                                                                                                                                                                                                                                                                                                                                                                                                                                                                                                                                                                                                                                                                                                                                                                                                                                                                                                                                                |  |  |  |
|     | 7.                                           | 0                             | and      | 8CF86.              |                                                                                                                                                                                                                                                                                                                                                                                                                                                                                                                                                                                                                                                                                                                                                                                                                                                                                                                                                                                                                                                                                                                                                                                                                                                                                                                                                                                                                                                                                                                                                                                                                                                                                                                                                                                                                                                                                                                                                                                                                                                                                                                                |  |  |  |
|     | 8.                                           | Soul man                      | 2nd      | 23866               |                                                                                                                                                                                                                                                                                                                                                                                                                                                                                                                                                                                                                                                                                                                                                                                                                                                                                                                                                                                                                                                                                                                                                                                                                                                                                                                                                                                                                                                                                                                                                                                                                                                                                                                                                                                                                                                                                                                                                                                                                                                                                                                                |  |  |  |
|     | 9.                                           | Sneha Sauma                   | 2nd      | 28842.              |                                                                                                                                                                                                                                                                                                                                                                                                                                                                                                                                                                                                                                                                                                                                                                                                                                                                                                                                                                                                                                                                                                                                                                                                                                                                                                                                                                                                                                                                                                                                                                                                                                                                                                                                                                                                                                                                                                                                                                                                                                                                                                                                |  |  |  |
|     | 10.                                          | 1 01 11 11 0                  | 2nd      | 23635               |                                                                                                                                                                                                                                                                                                                                                                                                                                                                                                                                                                                                                                                                                                                                                                                                                                                                                                                                                                                                                                                                                                                                                                                                                                                                                                                                                                                                                                                                                                                                                                                                                                                                                                                                                                                                                                                                                                                                                                                                                                                                                                                                |  |  |  |
|     | 11.                                          | V                             | 2nd      | 23618               |                                                                                                                                                                                                                                                                                                                                                                                                                                                                                                                                                                                                                                                                                                                                                                                                                                                                                                                                                                                                                                                                                                                                                                                                                                                                                                                                                                                                                                                                                                                                                                                                                                                                                                                                                                                                                                                                                                                                                                                                                                                                                                                                |  |  |  |
|     | 12.                                          | 1 1 1                         | and      | 23436               |                                                                                                                                                                                                                                                                                                                                                                                                                                                                                                                                                                                                                                                                                                                                                                                                                                                                                                                                                                                                                                                                                                                                                                                                                                                                                                                                                                                                                                                                                                                                                                                                                                                                                                                                                                                                                                                                                                                                                                                                                                                                                                                                |  |  |  |
| 34  |                                              | Amigha saha                   | 2nd      | 23408               |                                                                                                                                                                                                                                                                                                                                                                                                                                                                                                                                                                                                                                                                                                                                                                                                                                                                                                                                                                                                                                                                                                                                                                                                                                                                                                                                                                                                                                                                                                                                                                                                                                                                                                                                                                                                                                                                                                                                                                                                                                                                                                                                |  |  |  |
|     |                                              | Madhushoree Dusta             | 6 th     | 21489               | ure with date. \$2914124                                                                                                                                                                                                                                                                                                                                                                                                                                                                                                                                                                                                                                                                                                                                                                                                                                                                                                                                                                                                                                                                                                                                                                                                                                                                                                                                                                                                                                                                                                                                                                                                                                                                                                                                                                                                                                                                                                                                                                                                                                                                                                       |  |  |  |
| 1   |                                              |                               | , 41     | 21694               |                                                                                                                                                                                                                                                                                                                                                                                                                                                                                                                                                                                                                                                                                                                                                                                                                                                                                                                                                                                                                                                                                                                                                                                                                                                                                                                                                                                                                                                                                                                                                                                                                                                                                                                                                                                                                                                                                                                                                                                                                                                                                                                                |  |  |  |
| 11  | 15                                           | Sutopa Chosh                  | 6 th     | A Real Property and | 29/4/24                                                                                                                                                                                                                                                                                                                                                                                                                                                                                                                                                                                                                                                                                                                                                                                                                                                                                                                                                                                                                                                                                                                                                                                                                                                                                                                                                                                                                                                                                                                                                                                                                                                                                                                                                                                                                                                                                                                                                                                                                                                                                                                        |  |  |  |
| 1 - | 16                                           | Murie Masick                  | 6 th     | 21495               |                                                                                                                                                                                                                                                                                                                                                                                                                                                                                                                                                                                                                                                                                                                                                                                                                                                                                                                                                                                                                                                                                                                                                                                                                                                                                                                                                                                                                                                                                                                                                                                                                                                                                                                                                                                                                                                                                                                                                                                                                                                                                                                                |  |  |  |
| 10  |                                              |                               |          |                     |                                                                                                                                                                                                                                                                                                                                                                                                                                                                                                                                                                                                                                                                                                                                                                                                                                                                                                                                                                                                                                                                                                                                                                                                                                                                                                                                                                                                                                                                                                                                                                                                                                                                                                                                                                                                                                                                                                                                                                                                                                                                                                                                |  |  |  |
| 100 |                                              |                               |          |                     | AND DESCRIPTION OF THE PARTY OF |  |  |  |

### Viii) World Athletic Day Celebration

|                                                       | SERAMPORE                        | GIRLS' C | OLLEGE   |                     |   |  |  |
|-------------------------------------------------------|----------------------------------|----------|----------|---------------------|---|--|--|
|                                                       | Department of Physical Education |          |          |                     |   |  |  |
|                                                       | Attendance list                  | ,        |          |                     |   |  |  |
|                                                       | Activity / Event_                | Woodd AH | V        |                     |   |  |  |
| SI<br>no.                                             | Student's Name                   | Year/Sem | Roll no. | 15/05/24<br>Remarks | ] |  |  |
| 1                                                     | Sulama Dos                       | 6th      | 21686    |                     |   |  |  |
| 2                                                     | Puja Shaw                        | 6th      | 21576    |                     |   |  |  |
| 3.                                                    | Mayuri Mallick                   | GAN      | 21495    |                     |   |  |  |
| 4.                                                    | Sarmista Malik                   | 6Jh      | 21758    |                     |   |  |  |
| 5.                                                    | Pieja manna                      | 6th      | 21722    |                     |   |  |  |
| 6.                                                    | Ritu Shaw                        | 6th      | 21593    |                     |   |  |  |
| 7.                                                    | Reinfornker Das                  | 6th      | 21567    |                     |   |  |  |
| 8.                                                    | Tithilekha Das                   | 644      | 21711    | 2                   |   |  |  |
| q.                                                    | Minati Karmakar                  | UHN      | 22514    |                     |   |  |  |
| 10.                                                   | Sherya Kumari                    | 4th      | 22691    |                     |   |  |  |
| 11,                                                   | Sandijea kumari Ram              | 4th      | 22665    |                     |   |  |  |
| 12.                                                   | Nilya Khaetun                    | 446      | 22549    |                     |   |  |  |
|                                                       | Pritha Gihose                    | 4th      | 2257     |                     |   |  |  |
| Head of the Department of Physical Education 5 5 24 - |                                  |          |          |                     |   |  |  |

# ix)International Yoga Day Celebration

| Re-Accredited by NAAC : Grade 8 (2nd C 13, T. C. GOSWAM STREET STREET CONTROL OF CONTROL | Cycle)<br>712 201, WEST BENGAL.                                              |
|--------------------------------------------------------------------------------------------------------------------------------------------------------------------------------------------------------------------------------------------------------------------------------------------------------------------------------------------------------------------------------------------------------------------------------------------------------------------------------------------------------------------------------------------------------------------------------------------------------------------------------------------------------------------------------------------------------------------------------------------------------------------------------------------------------------------------------------------------------------------------------------------------------------------------------------------------------------------------------------------------------------------------------------------------------------------------------------------------------------------------------------------------------------------------------------------------------------------------------------------------------------------------------------------------------------------------------------------------------------------------------------------------------------------------------------------------------------------------------------------------------------------------------------------------------------------------------------------------------------------------------------------------------------------------------------------------------------------------------------------------------------------------------------------------------------------------------------------------------------------------------------------------------------------------------------------------------------------------------------------------------------------------------------------------------------------------------------------------------------------------------|------------------------------------------------------------------------------|
| NOTICE                                                                                                                                                                                                                                                                                                                                                                                                                                                                                                                                                                                                                                                                                                                                                                                                                                                                                                                                                                                                                                                                                                                                                                                                                                                                                                                                                                                                                                                                                                                                                                                                                                                                                                                                                                                                                                                                                                                                                                                                                                                                                                                         |                                                                              |
| Serampore Girls' College is going to International Yoga Day on 21st 10:30 am in Yoga Room (Old Build to that all the Teaching Staffs, Non & students are requested to palabove stated programme.                                                                                                                                                                                                                                                                                                                                                                                                                                                                                                                                                                                                                                                                                                                                                                                                                                                                                                                                                                                                                                                                                                                                                                                                                                                                                                                                                                                                                                                                                                                                                                                                                                                                                                                                                                                                                                                                                                                               | June 2024 at  Jing). In respect  Teaching Staffs                             |
| signature of the state of the s | Up sound Liddo 20/6/24, IQAC Coordinator  2. EPASSIMA ROY BARMAN COORDINATOR |
| 20.6.24 - 20.6.24 - 20.6.24 - 20.6.24 - 20.6.24 - 20.6.24                                                                                                                                                                                                                                                                                                                                                                                                                                                                                                                                                                                                                                                                                                                                                                                                                                                                                                                                                                                                                                                                                                                                                                                                                                                                                                                                                                                                                                                                                                                                                                                                                                                                                                                                                                                                                                                                                                                                                                                                                                                                      | Serampore deliges Serampore, Hooghly 20 8 24 20 8 24 20 8 24 20 8 24         |