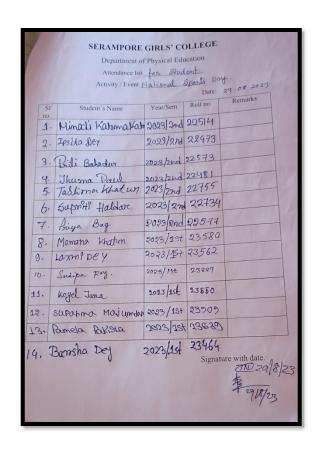

## i) National Sports Day celebration

| SERAMPORE GIRLS' COLLEGE  DEPARTMENT OF PHYSICAL EDUCATION  NOTICE                                                                                                                             |
|------------------------------------------------------------------------------------------------------------------------------------------------------------------------------------------------|
| This inform to all the students of B.A (General) ( PEDG ) sem that National sports Day elebration will be held on 29.08.2023 at 9.30 AM.  All the students will be present in this elebration. |
| Dept. Physical Education. 02.08.2023                                                                                                                                                           |