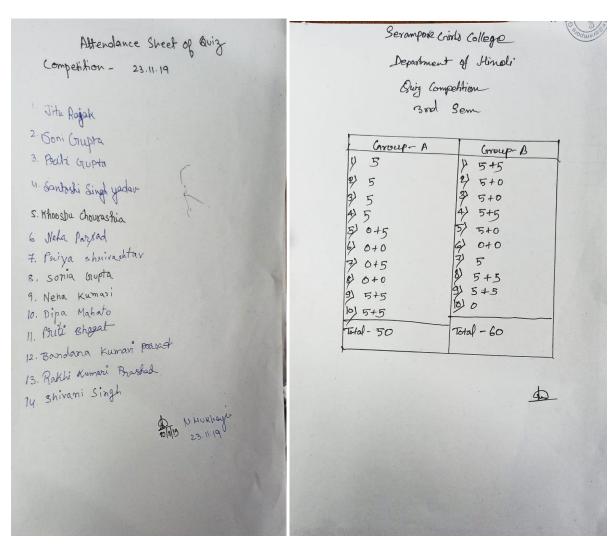

#### Department of Hindi

Session: 2019-20

Objective of the events: To enhance the knowledge on Hindi Literature.

| Date     | Time         | Semester        | Number of Students | Venue     |
|----------|--------------|-----------------|--------------------|-----------|
| 23/11/19 | 12:45-1:45pm | 3 <sup>rd</sup> | 14                 | NB-19 SGC |
| 14/03/20 | 1-2pm        | 2 <sup>nd</sup> | 27                 | NB-19 SGC |

#### **Student Attendance Sheet**

#### **Marks of Quiz**