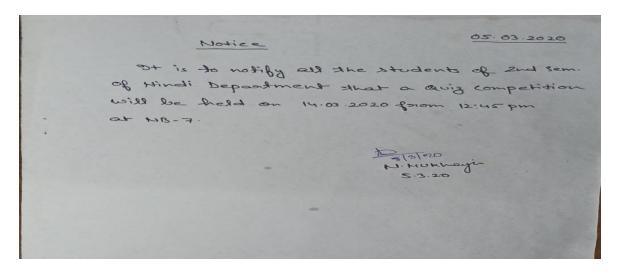

----------|-----------------|--------------------|-----------|
| 23/11/19 | 12:45-1:45pm | 3 <sup>rd</sup> | 14                 | NB-19 SGC |
| 14/03/20 | 1-2pm        | 2 <sup>nd</sup> | 27                 | NB-19 SGC |

Teachers: Dipa Kumari Ram, Dr. Nandita Mukherjee

Outcome: The purpose of quiz competition is to prepare the students for the upcoming examination and enjoyment while learning. The students go through their syllabus thoroughly and at the same time during the question – answer session the students learn the unknown answers with full enjoyment.

#### NOTICE FOR QUIZ COMPETITION, 3<sup>RD</sup> SEMESTER STUDENTS



#### **Student Attendance Sheet**

#### **Marks of Quiz**



#### **2<sup>ND</sup> SEMESTER QUIZ COMPETITION**

#### Notice For 2<sup>nd</sup> Semester students



Signature sheet of students

MARKS DOC





#### **EXCELL SHEET OF CLASS TEST**

**DEPARTMENT OF HINDI** 

SESSION: 2019-20

#### SERAMPORE GIRLS COLLEGE

**DEPARTMENT- HINDI** 

INTERNAL ASSESSMENT/CLASS TEST/CIE

SESSION: 2019- 20

| Date of Exam      | Semester             | Course                 | Mode -Written       |
|-------------------|----------------------|------------------------|---------------------|
| 16/08/19          | 1 <sup>ST</sup>      | CC-1                   | CLASS TEST          |
| 22/08/19 🎺        | 1 <sup>ST</sup>      | CC1                    | CLASS TEST          |
| 2 <b>6</b> /08/19 | 3 <sup>RD</sup>      | SEC                    | CLASS TEST          |
| 17/09/19 🗸        | 3 <sup>RD</sup>      | CC3                    | CLASS TEST          |
| 18/11/19 🗸