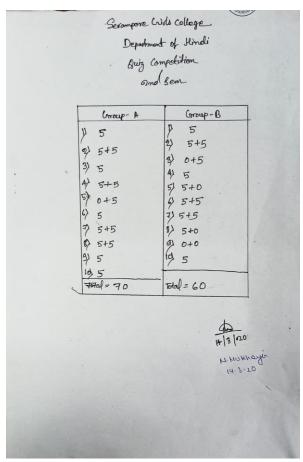

-----|-----------|
| 23/11/19 | 12:45-1:45pm | 3 <sup>rd</sup> | 14                 | NB-19 SGC |
| 14/03/20 | 1-2pm        | 2 <sup>nd</sup> | 27                 | NB-19 SGC |

Teachers: Dipa Kumari Ram, Dr. Nandita Mukherjee

Outcome: The purpose of quiz competition is to prepare the students for the upcoming examination and enjoyment while learning. The students go through their syllabus thoroughly and at the same time during the question – answer session the students learn the unknown answers with full enjoyment.

#### NOTICE FOR QUIZ COMPETITION, 3<sup>RD</sup> SEMESTER STUDENTS



#### **Student Attendance Sheet**

#### **Marks of Quiz**



#### **2<sup>ND</sup> SEMESTER QUIZ COMPETITION**

#### Notice For 2<sup>nd</sup> Semester students



Signature sheet of students

MARKS DOC





#### **EXCELL SHEET OF CLASS TEST**

**DEPARTMENT OF HINDI** 

SESSION: 2019-20

#### SERAMPORE GIRLS COLLEGE

**DEPARTMENT- HINDI** 

INTERNAL ASSESSMENT/CLASS TEST/CIE

SESSION: 2019- 20

| Date of Exam      | Semester             | Course                 | Mode -Written       |
|-------------------|----------------------|------------------------|---------------------|
| 16/08/19          | 1 <sup>ST</sup>      | CC-1                   | CLASS TEST          |
| 22/08/19 🎺        | 1 <sup>ST</sup>      | CC1                    | CLASS TEST          |
| 2 <b>6</b> /08/19 | 3 <sup>RD</sup>      | SEC                    | CLASS TEST          |
| 17/09/19 🗸        | 3 <sup>RD</sup>      | CC3                    | CLASS TEST          |
| 18/11/19 🗸        | 3 <sup>RD</sup>      | CC3