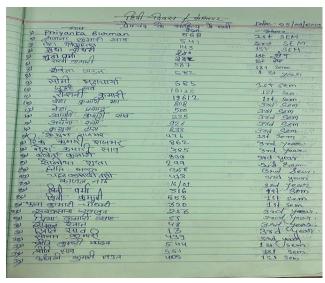

#### **NOTICE**

| अ अन्तिया कुमारी सिंह    | иви  | 1.St Serm 9     |
|--------------------------|------|-----------------|
|                          | 753  |                 |
| के वस्त्र तासवास         | 416  | 131 Som         |
| क रिपाला अमारी ताता      | 443  | 1st sem         |
|                          | 445  | 3 RD Sem        |
| ्र शार-था सहनी           | 813  | 3 12 00 1 2 643 |
|                          | 580  | 12t 2am         |
| 19 पुटा कुमारी अपन       | 437  | 1St Som         |
| मेथ्रामा थान ०           | 510  | 1st Sem         |
| क प्रा बासकीर            | 568  | 1 1 st Sem      |
| क विद्ना कुमारी सिंह     | 612  | grad Sem        |
| 79 0                     | 1992 | 3rd cem         |
| कार्य में जीहर में कार   | 377  | Bord gen,       |
| भ में वा दास             | 810  | 1 st osem       |
| अप्रा कमारी शिंड         | 795  | 1st Sem         |
| न समिलावा हिन्ह          | 390  | 1st Som.        |
| 50 Pyra Shaw             | 232  | 2.81 Som        |
|                          | 625  | 3rd Sem         |
| क्षेत्राच्येता सिंह वादव |      | sem les         |
| का कामनी कामारी देग      | 304  | Ju sem.         |
| क्ष्म अस्ति यात्रवात     | 603  | 300 Sem         |
| वित्र क्रमारी रहाक       | 313  | 3rd Sem         |
| 000                      |      |                 |
| 7 () 3 1114 3113         | 394  | 1 9t 9cm        |
|                          | 473  | 7 31 2611       |
|                          | 505  | 1st som         |
| मार्थिश जेशवाल           | 803  | 1st Sem         |
| ु जार्डिसा स्मव          | 433  | 1st Sem         |
|                          | 466  | 19t sem         |
| रा जेववरी प्रजापात       | 588  | 1st Sem         |
| अध्याति शमा              | 352  | 3rd year        |
| कार्या सिंह              | 361  | 3nd Hear        |
| ध्या श्रीवास्त्व         | 530  | 30d Cen         |
| - A                      | 767  |                 |
| 31610 2110               | 311  | 3 od San        |
| Self distill out         | 822  | 13+ Sem         |
| प्रिया पाठेड य           | 317  | 1st Sem         |
| 1200                     | 314  | 1st sem         |