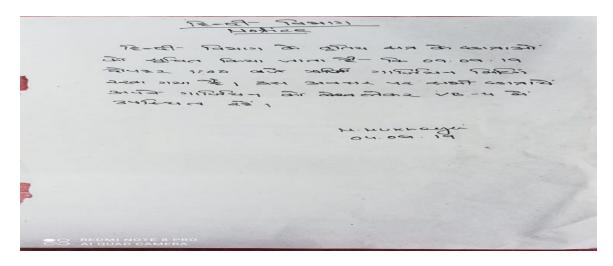

#### **DEPARTMENT OF HINDI**

Date of Event: 25/09/2019

Name of Event: Seminar/ Hindi Diwas

Speaker: Dr. Shashi Kumar Sharma

Name of Student Participated: All students of Hindi department had participated.