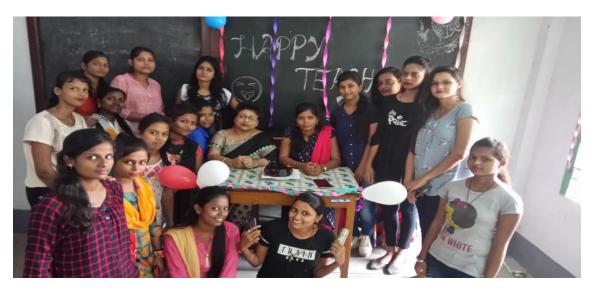

# **Teachers Day Celebration**

# **Department of Hindi**

#### SESSION:2019-20

| Date: 05/09/2019 | Event : Teachers Day | Total no of student: 55 |
|------------------|----------------------|-------------------------|
|                  |                      |                         |
|                  |                      |                         |

#### Picture of Programme