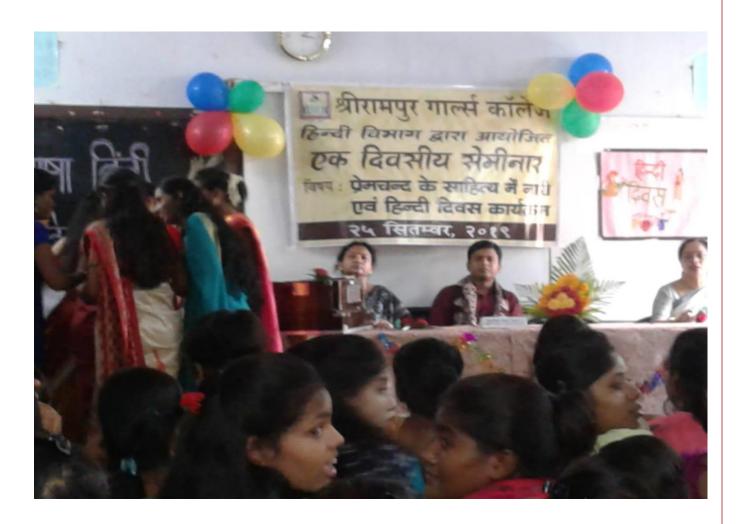

#### **DEPARTMENT OF HINDI**

Date of Event: 25/09/2019

Name of Event: Seminar/ Hindi Diwas

Speaker: Dr. Shashi Kumar Sharma

Name of Student Participated: All students of Hindi department had participated.