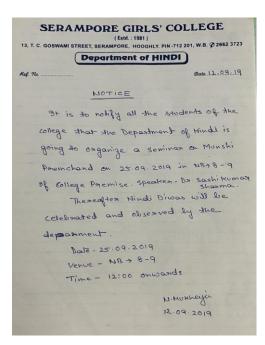

#### **DEPARTMENT OF HINDI**

Date of Event: 25/09/2019

Name of Event: Seminar/ Hindi Diwas

Speaker: Dr. Shashi Kumar Sharma

Name of Student Participated: All students of Hindi department had participated.