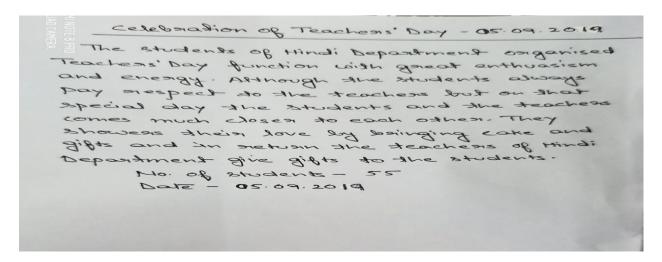

#### SESSION:2019-20

| Date: 05/09/2019 | Event : Teachers Day | Total no of student: 55 |
|------------------|----------------------|-------------------------|
|                  |                      |                         |
|                  |                      |                         |

#### Report of Programme