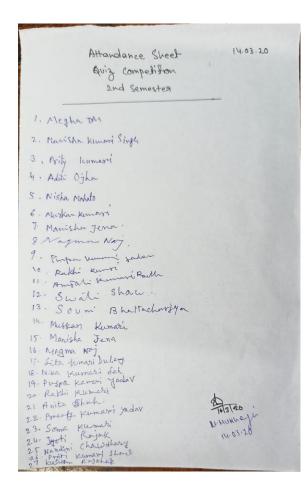

-------|-----------|
| 23/11/19 | 12:45-1:45pm | 3 <sup>rd</sup> | 14                 | NB-19 SGC |
| 14/03/20 | 1-2pm        | 2 <sup>nd</sup> | 27                 | NB-19 SGC |

Teachers: Dipa Kumari Ram, Dr. Nandita Mukherjee

Outcome: The purpose of quiz competition is to prepare the students for the upcoming examination and enjoyment while learning. The students go through their syllabus thoroughly and at the same time during the question – answer session the students learn the unknown answers with full enjoyment.

#### NOTICE FOR QUIZ COMPETITION, 3<sup>RD</sup> SEMESTER STUDENTS



#### **Student Attendance Sheet**

#### **Marks of Quiz**



#### **2<sup>ND</sup> SEMESTER QUIZ COMPETITION**

#### Notice For 2<sup>nd</sup> Semester students



Signature sheet of students

MARKS DOC





#### **EXCELL SHEET OF CLASS TEST**

**DEPARTMENT OF HINDI** 

SESSION: 2019-20

#### SERAMPORE GIRLS COLLEGE

**DEPARTMENT- HINDI** 

INTERNAL ASSESSMENT/CLASS TEST/CIE

SESSION: 2019- 20

| Date of Exam      | Semester             | Course                 | Mode -Written       |
|-------------------|----------------------|------------------------|---------------------|
| 16/08/19          | 1 <sup>ST</sup>      | CC-1                   | CLASS TEST          |
| 22/08/19 🎺        | 1 <sup>ST</sup>      | CC1                    | CLASS TEST          |
| 2 <b>6</b> /08/19 | 3 <sup>RD</sup>      | SEC                    | CLASS TEST          |
| 17/09/19 🗸        | 3 <sup>RD</sup>      | CC3                    | CLASS TEST          |
| 18/11/19 🗸        | 3 <sup>RD</sup>      | CC3