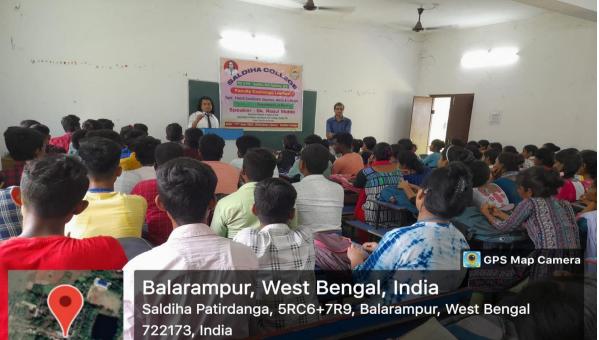

ankura, W. B \* VPrincipal Saldiha College Saldiha, Bankura

**Invitation Letter** 



## SALDIHA COLLEGE

[B<sup>+</sup> NAAC Accredited ) 2nd Cycle)] P.O. SALDIHA • DIST. BANKURA • PIN-722173 Phone : (03242) 262224 • Fax : 913242-262224

Website : www.saldihacollege.com E-mail : saldihacollege@yahoo.com / saldihacollege@gmail.com

Ref. No. SC/MISC/23/43

Date 17.06.2023

#### To whom it may concern

This is to certify that Prof. Sk Riajul Midde, Assistant Professor of History in Serampore Girl's college has been delivered a faculty exchange lecture on: 'French Constitute Assembly: Merits and Criticism' organised by the Department of History, Saldiha College on 17.06.2023.

MYA Principal Saldiha College Saldiha, Bankura, W. B WPrincipal Saldiha College Saldiha, Bankura

**Certificate** 





Balarampur, West Bengal, India Saldiha Patirdanga, 5RC6+7R9, Balarampur, West Bengal 722173, India Lat 23.17066° Long 86.811997° 17/06/23 11:28 AM GMT +05:30





Balarampur, West Bengal, India Saldiha Patirdanga, 5RC6+7R9, Balarampur, West Bengal 722173, India Lat 23.17072° Long 86.811929° 17/06/23 12:20 PM GMT +05:30

### **Picture of the Event**

Invited Extension Lecture By Sk Riajul Midde, Assistant Prof. & HOD, Serampore Girls' College Place: Department of History Panchla Mahavidyalay, Howrah Topic: Museum, Archives & Heritage Study :Possibility as Future Carrier Date:14/12/2022



#### PANCHLA MAHAVIDYALAYA

(Raghudevpur, Uluberia, Howrah – 711322) College website : www.panchlamv.ac.in E-mail : panchla.mahavidyalaya1@gmail.com Contact : 9874259356

To, Prof. Sk Riajul Midde Assi