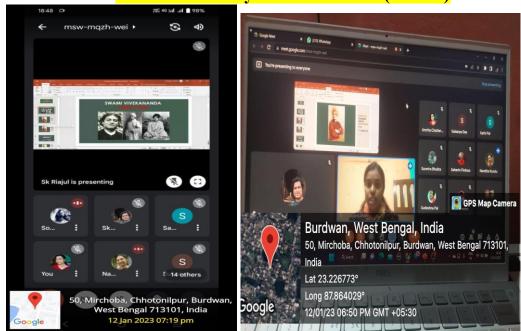

### 5. Report of Students Seminar/Open house quiz/faculty exchange/extension lecture/ department's wall magazine? Mentoring etc.