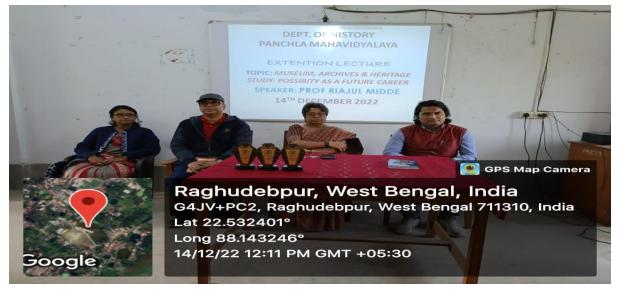

devpur, Uluberia, Howrah - 711322 College website: www.panchlamahavidyalaya.com E-mail: panchla.mahavidyalaya1@gmail.com Contact : 9874259356

Ref No .....

Date 14 12 2022

#### To whom it may concern

This is to certify that Prof. Sk. Riajul Midde, Asst. Professor, Dept. of History, Srerampur Girl's College has delivered an extension lecture on "Museum, Archives & Heritage Study: Possibility as a Future Career" organized by History Department of Panchla Mahavidyalaya on 14<sup>th</sup> December, 2022.

Sanjay Dr. Sanjay Dhali

Dr. Sanjay Dhali HOD Dept. of History Panchla Mahavidyalaya Assistant Professor PANCHLA MAHAVIDYALAYA Raghidevour Ulubena, Howrar

aspita mandal (nande)

Dr. Arpita Mandal (Nandi) Principal Panchla Mahavidyalaya PRINCIPAL FANCHLA MAHAVIDYALAYA

**Certificate** 





Picture of the events

## Invited Lecture Place: Center for Distance and Online Learning The University of Burdwan Subject: MA History (Part-I) Paper: IV Date: 31/05/2023-1/06/2023

Dr. Swapan Bhattacharyya THE UNIVERSITY OF BURDWAN Director Golapbag, Purba Bardhaman-713104 Centre For Distance and Online Education West Bengal, India NO: C.D.O.E/Sectt./P.C.P./09 1.202231134 Dated 24/05/2023 To, mr. Riajul midde Serampore Girls College, Hooghly Dear Sir/Madam, students. This may be noted that the University pays an honorarium of Rs,300/- per class taken. The University pays T.A. as per rules. Teachers of our University are also entitled to T.A. (as per rules) if the day on which they take classes are in the vacation or holidays. In all other cases a conveyance allowance of Rs. 80/- may be