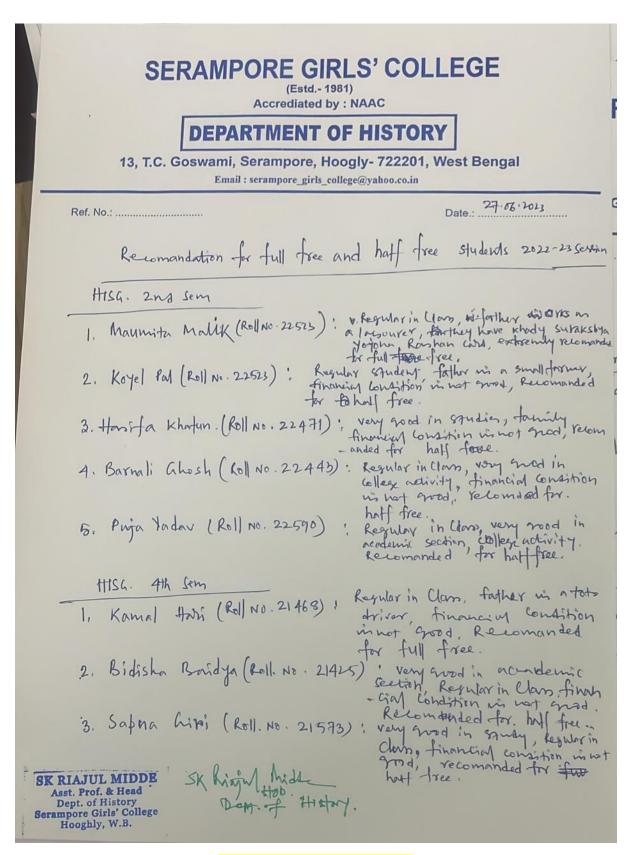

| (Menter)                                                | 6th Sem HtsA - 10<br>Ath Sem HtsA - 10<br>Ath Sem HtsA - 10<br>Ath Sem HtsA - 06<br>2nd Sem HtsA - 10<br>2nd Sem HtsA - 10<br>Ath Sem HtsA - 10 | SK Rigging Middle<br>HoD.<br>Dett of History<br>He: 19/4/23/21/4/23<br>SK RIAJUL MIDDE<br>Asst. Prof. & Head<br>Dept. of History<br>Bermpore Girls' College |

Student's List under Different Teacher



**Teachers Recomandation List** 



**Teachers Recomandation List** 

SERAMPORE GIRLS' COLLEGE 75/5/51 24 (Estd.- 1981) Accrediated by : NAAC DEPARTMENT OF HISTORY 13, T.C. Goswami, Serampore, Hoogly- 722201, West Bengal Email : serampore\_girls\_college@yahoo.co.in Ref. No.: ..... Name of the mentor - Nandita Kundh Ameriak Professon R. No. of students whose mentoring were done HISA - Sum VI, Sum IV, Sum II HISG-Sum VI -(1) Sem VI - (10) students HISh - Sem iv - 06 4154 - Sen II - (07) Sem Ir -(10) Sem II - 10 )/ Difficulties faced by the students and man anggestions were ) Financial problem 2) College should grant more sebolarships 3. Problems regarding drimking water and Cilnary Actions should be taken !-1) knanting of more college rebolarships. 2) Problems of drimking water has been solved. 3. Infrastructure of the Libr