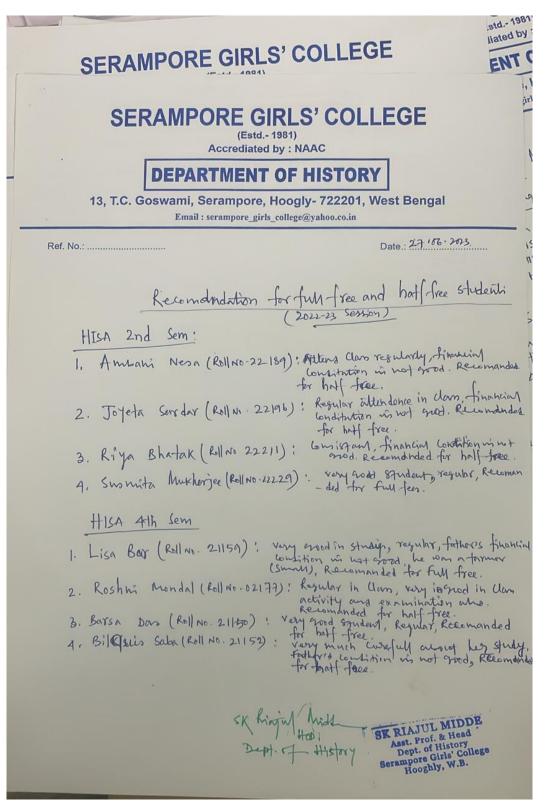

| (Menter)                                                | 6th Sem HtsA - 10<br>Ath Sem HtsA - 10<br>Ath Sem HtsA - 10<br>Ath Sem HtsA - 06<br>2nd Sem HtsA - 10<br>2nd Sem HtsA - 10<br>Ath Sem HtsA - 10 | SK Rigging Middle<br>HoD.<br>Dett of History<br>He: 19/4/23/21/4/23<br>SK RIAJUL MIDDE<br>Asst. Prof. & Head<br>Dept. of History<br>Bermpore Girls' College |

Student's List under Different Teacher



**Teachers Recomandation List** 



**Teachers Recomandation List** 

SERAMPORE GIRLS' COLLEGE 75/5/51 24 (Estd.- 1981) Accrediated by : NAAC DEPARTMENT OF HISTORY 13, T.C. Goswami, Serampore, Hoogly- 722201, West Bengal Email : serampore\_girls\_college@yahoo.co.in Ref. No.: ..... Name of the mentor - Nandita Kundh Ameriak Professon R. No. of students whose mentoring were done HISA - Sum VI, Sum IV, Sum II HISG-Sum VI -(1) Sem VI - (10) students HISh - Sem iv - 06 4154 - Sen II - (07) Sem Ir -(10) Sem II - 10 )/ Difficulties faced by the students and man anggestions were ) Financial problem 2) College should grant more sebolarships 3. Problems regarding drimking water and Cilnary Actions should be taken !-1) knanting of more college rebolarships. 2) Problems of drimking water has been s