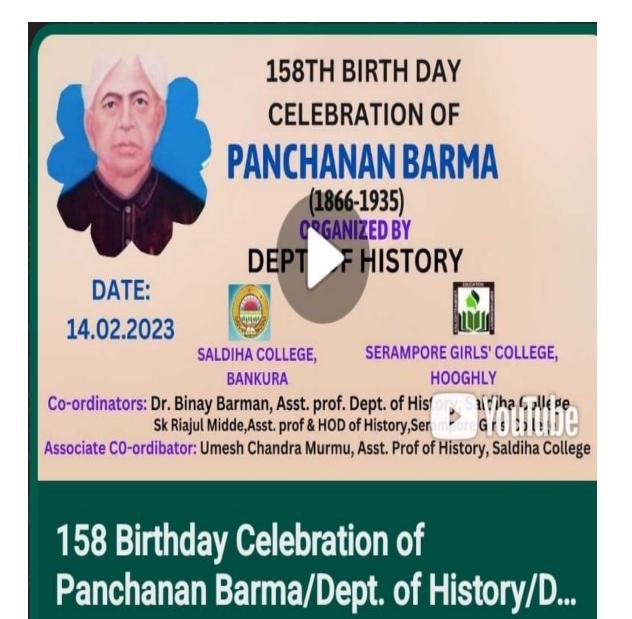

### 5. Report of Students Seminar/Open house quiz/faculty exchange/extension lecture/ department's wall magazine? Mentoring etc.

# NOTICE

#### For Students Seminar

For 3<sup>rd</sup> Semester

29/11/22 NOTICE (2022-23) This is to notify the students of 3rd sem that the student seminare will be held on 9th Dec (tentature). students must select one of the following topics :-1 रर्देलाआ ज्ञा भावमजायाभ O Renaissance and Humanism The debate of Indian Feudalism.
 TAJZI STRIZATURA FADAS
 Society and Religion during Sultanate Symonfal String Sultanate (A) Price control policy of Ala-ud-din khilji. Ala-ud-din khilji. Head of the Department Department of History 29/11/2022 57G