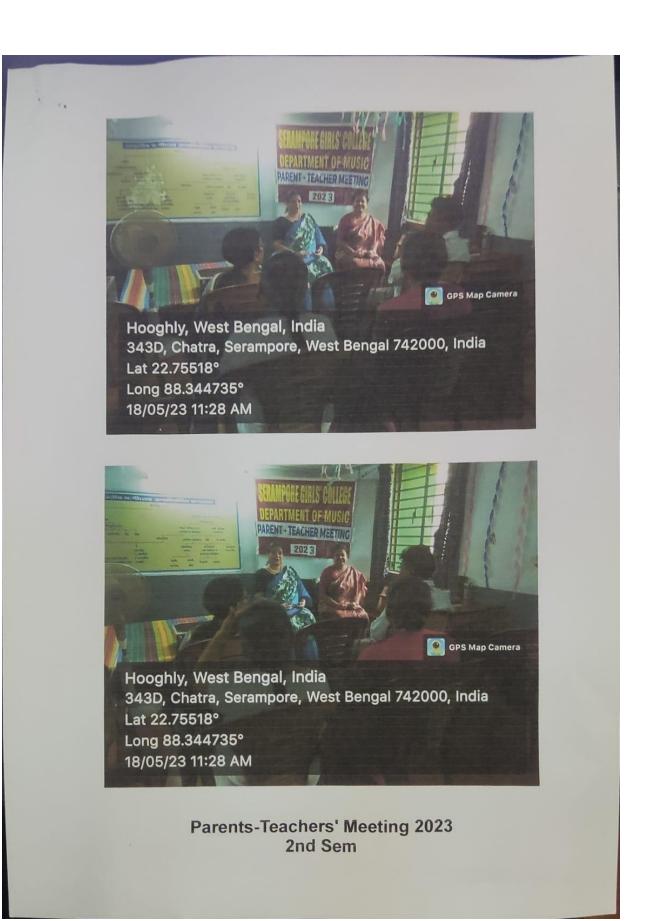

| DATE       | NAME OF THE EVENT           | PARTICIPANTS                | OUTCOME                                                                                                           |
|------------|-----------------------------|-----------------------------|-------------------------------------------------------------------------------------------------------------------|
| 18/05/2023 | PARENT-TEACHER'S<br>MEETING | 02<br>(2 <sup>ND</sup> SEM) | Students are mare attentive about their learning and<br>more conscious about exam ,attendance ,discipline<br>etc. |
|            | PRC                         | BLEM SOLVIN                 | NG METHOD                                                                                                         |
| DATE       | NAME OF THE EVENT           | NUMBER OF<br>PARTICIPANTS   | Ουτςομε                                                                                                           |