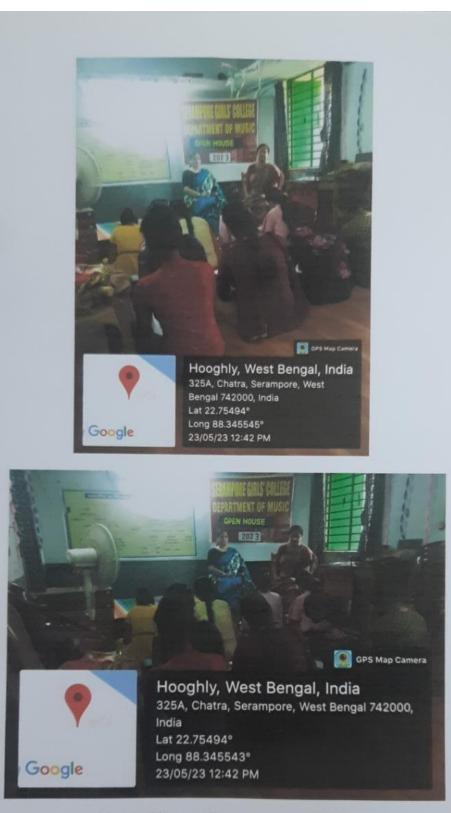

| 23/05/2023 | OPEN –HOUSE<br>PROGRAMME | 10<br>(6 <sup>TH</sup> SEM)                                     | They have learnt by the programme, how to solve any kind of problem. |
|------------|--------------------------|-----------------------------------------------------------------|----------------------------------------------------------------------|
|            |                          | CELEBRATIO                                                      | N                                                                    |
| DATE       | NAME OF THE EVENT        | NUMBER OF<br>PARTICIPANTS                                       | Ουτςομε                                                              |
| 29/09/22   | TEACHER'S DAY            | 3 <sup>RD</sup> SEM =03<br>5 <sup>TH</sup> SEM =10<br>TOTAL =13 | Bonding of students and teachers are increased.                      |