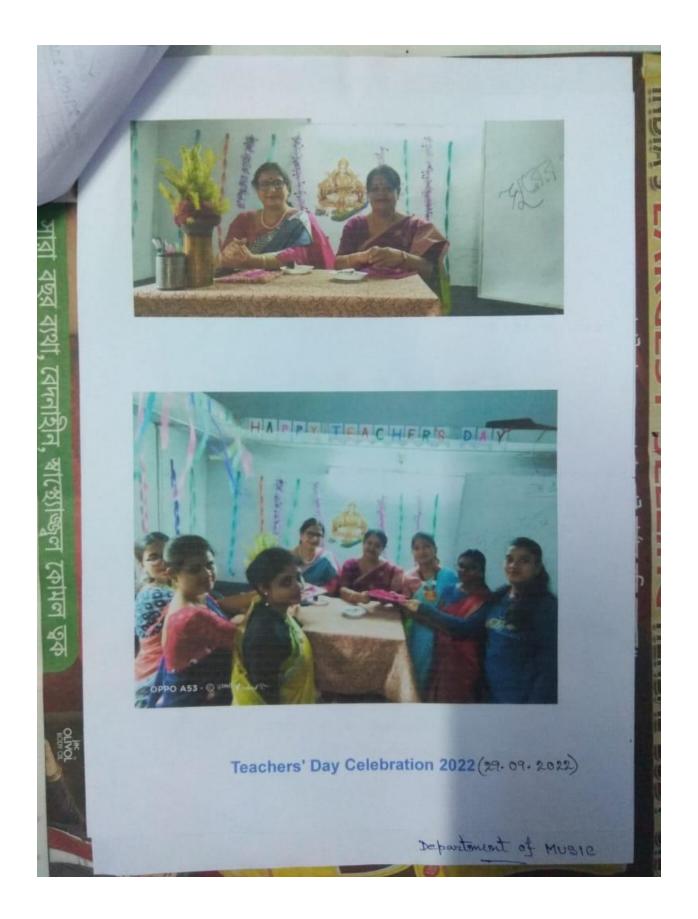

| 23/05/2023 | OPEN –HOUSE<br>PROGRAMME | 10<br>(6 <sup>TH</sup> SEM)                                     | They have learnt by the programme, how to solve any kind of problem. |
|------------|--------------------------|-----------------------------------------------------------------|----------------------------------------------------------------------|
|            |                          | CELEBRATIO                                                      | N                                                                    |
| DATE       | NAME OF THE EVENT        | NUMBER OF<br>PARTICIPANTS                                       | Ουτςομε                                                              |
| 29/09/22   | TEACHER'S DAY            | 3 <sup>RD</sup> SEM =03<br>5 <sup>TH</sup> SEM =10<br>TOTAL =13 | Bonding of students and teachers are increased.                      |