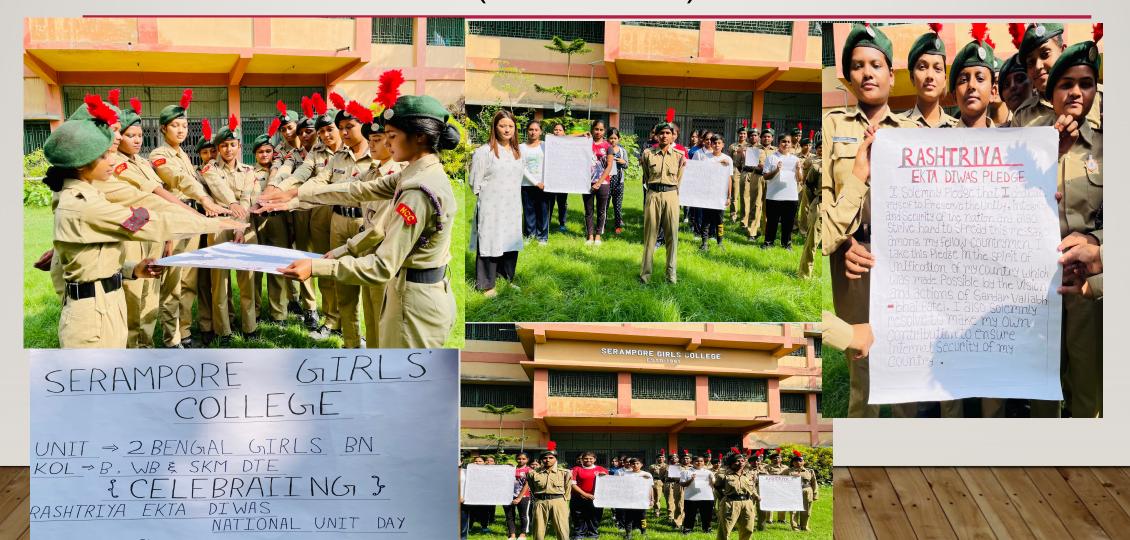

# TRANSFER OF UNIT FROM 2 BENGAL GIRLS' BN TO 3 BENGAL BN UNDER KOL 'B', WEST BENGAL & SIKKIM DTE

3 Bengal Bn NCC

- The unit transfer of NCC Senior Division Coy Serampore Girls' College dated 19<sup>th</sup> Dec 2022 under Coy 3/6.
- Exit interview with the Commanding Officer,
- 2Bengal Girls' Bn was held in Dec 22.
- ➤ Meeting with Commanding Officer, 3Bengal Bn was held on 4<sup>th</sup> Jan 23.