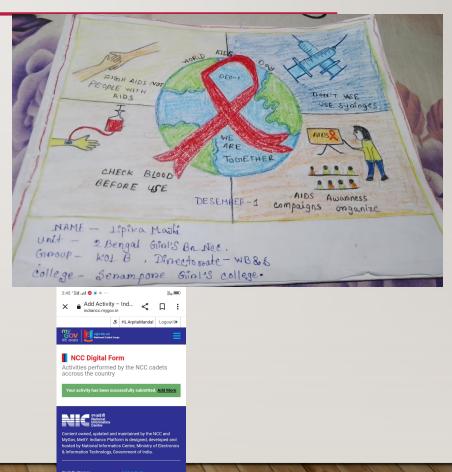

ed on 19<sup>th</sup> Sept 22 followed by the enrollment of first year cadets on 21<sup>st</sup> Sept 22.



## ADDRESSING OF CADETS BY PRINCIPAL MADAM (3 DEC 22)



#### PARTICIPATION OF NCC CADETS IN COLLEGE ANNUAL SPORTS HELD ON 23RD DEC 2022



# LRDC & REPUBLIC DAY PARTICIPATION, OFFICE OF SUB DIVISIONAL OFFICER, SERAMPORE SUB DIVISION, GOVT OF WEST BENGAL



## 'B' AND 'C' EXAM HELD AT INDIAN MARITIME UNIVERSITY, KOLKATA



B exam held on 26<sup>th</sup> mar 2023 (9 cadets)





## VIJAY DIWAS(16<sup>TH</sup> DEC 22) & NETAJI JAYANTI (23 JAN 2023)- PAINTINGS DONE BY CADETS





## INDEPENDENCE DAY PAINTINGS DONE BY CADETS (15<sup>TH</sup> AUGUST 22)





# PAINTINGS, ARTICLES SUBMITTED IN NCC DIGITAL FORUM BY CADETS ON WORLD AIDS DAY (1<sup>ST</sup> DEC 2022) AWARENESS CAMPAIGN







**(2)** 

#### WORLD AIDS

#### DAY

AIDs is a major killer
The kills adults and kids too
Some kids may even get orphaned
kids like me and you
Their farents die from HIV
which leaves the kids alone
They get fostered and adopted
And move to another home

So what we need you to do
Is sponsor and support our Iting
So altogether we can work and help
To stop the fain and suffering

Name – Shruli Thakur

Unil – 2 Bengal Givils BN NCC

Group – KOIB

Directorate – WB & S

College name – Serampore Givil's College



#### SAHID DIWAS CELEBRATED IN COLLEGE ON 23RD MARCH 23



## CATC (SELECTION FOR TSC GIRLS) 2 CADETS SELECTED FOR PRE-LAUNCH IN SIKKIM



#### INTERNATIONAL MILLET YEAR CELEBRATED ON 13<sup>TH</sup> APRIL 23- AWARENESS RALLY

Cadets rallied for the importance
 of Millet in our diet.