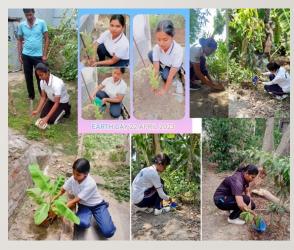

me of Cadets | Unit | Email ID<br>@ | Mob No and<br>WhatsApp No. | Remarks |
|----------|----------|------|----------------|------|---------------|----------------------------|---------|
|          | BE GUIZE | 1    | 1000           |      |               |                            |         |

@ Gmail id is must as the event is being planned in Google Meet.

7. Gp HQ, Kol - 'B' Only Since the event is planned for more than one hour duration, hence you are requested to provide Google Meet link of Dte for the event please



(Soumen Adhikary) Officer Commanding

Copy to :-

All Units

For info & necessary action please.



11:50 🗗 🚨 🍥

#### SSCD ACTIVITIES 'EARTH DAY' ON 22ND APRIL 23 & 'ANTI -TOBACCO DAY' ON 31<sup>ST</sup> MAY 23 "GO GREEN-GROW GREEN"















Earth day 22 April





### WORLD ENVIRONMENT DAY- PUNEET SAGAR & PLASTIC FREE INDIA

- Plastic free India Participation:- Poster 5 cadets, Essay 2 cadets and Debate I cadet
- World Environment Day Rally on 2<sup>nd</sup> June 23





### SCHEDULED CLASSES HELD IN COLLEGE EVERY TUESDAY (7.45AM-9.45AM)



#### Various topics covered from Common and Special Syllabus along with drill. It helps cadets in their upcoming 'B' and 'C' examination.