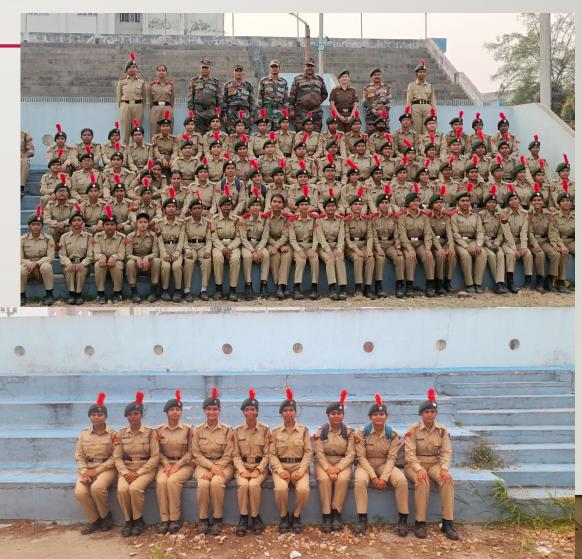

# TRANSFER OF UNIT FROM 2 BENGAL GIRLS' BN TO 3 BENGAL BN UNDER KOL 'B', WEST BENGAL & SIKKIM DTE

3 Bengal Bn NCC

- The unit transfer of NCC Senior Division Coy Serampore Girls' College dated 19<sup>th</sup> Dec 2022 under Coy 3/6.
- Exit interview with the Commanding Officer,
- 2Bengal Girls' Bn was held in Dec 22.
- ➤ Meeting with Commanding Officer, 3Bengal Bn was held on 4<sup>th</sup> Jan 23.