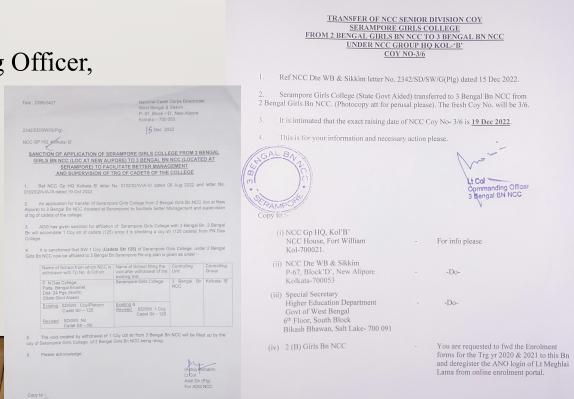

# TRANSFER OF UNIT FROM 2 BENGAL GIRLS' BN TO 3 BENGAL BN UNDER KOL 'B', WEST BENGAL & SIKKIM DTE

3 Bengal Bn NCC

- The unit transfer of NCC Senior Division Coy Serampore Girls' College dated 19<sup>th</sup> Dec 2022 under Coy 3/6.
- Exit interview with the Commanding Officer,
- 2Bengal Girls' Bn was held in Dec 22.
- ➤ Meeting with Commanding Officer, 3Bengal Bn was held on 4<sup>th</sup> Jan 23.