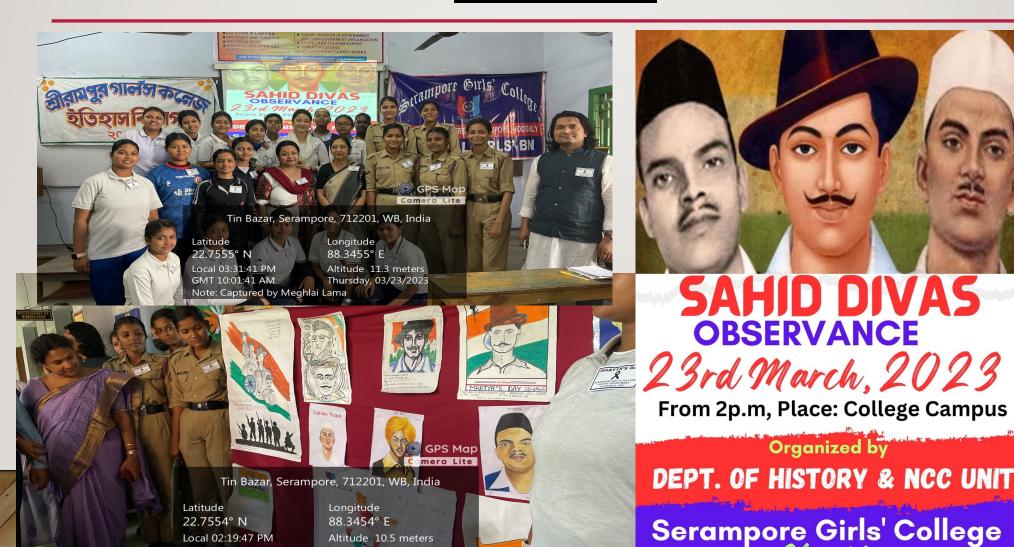

ONE BY CADETS





## INDEPENDENCE DAY PAINTINGS DONE BY CADETS (15<sup>TH</sup> AUGUST 22)





# PAINTINGS, ARTICLES SUBMITTED IN NCC DIGITAL FORUM BY CADETS ON WORLD AIDS DAY (1<sup>ST</sup> DEC 2022) AWARENESS CAMPAIGN







**(2)** 

#### WORLD AIDS

#### DAY

AIDs is a major killer
The kills adults and kids too
Some kids may even get orphaned
kids like me and you
Their farents die from HIV
which leaves the kids alone
They get fostered and adopted
And move to another home

So what we need you to do
Is sponsor and support our Iting
So altogether we can work and help
To stop the fain and suffering

Name – Shruli Thakur

Unil – 2 Bengal Givils BN NCC

Group – KOIB

Directorate – WB & S

College name – Serampore Givil's College



#### SAHID DIWAS CELEBRATED IN COLLEGE ON 23RD MARCH 23



## CATC (SELECTION FOR TSC GIRLS) 2 CADETS SELECTED FOR PRE-LAUNCH IN SIKKIM



#### INTERNATIONAL MILLET YEAR CELEBRATED ON 13<sup>TH</sup> APRIL 23- AWARENESS RALLY

Cadets rallied for the importance
 of Millet in our diet.
 (rally and awareness campaign)

Mahatma Gandhi Road, Tin Bazar, Serampore 712201, WB, India

> 88.3455° E Altitude 12.9 meters Thursday, 04/13/2023



## RASHTRIYA EKTA DIWAS / NATIONAL UNITY DAY (31 OCT 22)



#### G-20 PRESIDENCY ONLINE ON 16<sup>TH</sup> MAY 23 (PRESENTATION & PARTICIPATION IN QUIZ)

Tele: (033) 2248-7769

Email: bengalindepcoyncc@gmail.com

1 Bengal Armd Sqn NCC Fort William Kolkata - 700 021

No. 5032/G/02

02 May 2023

NCC Group HQ, Kol - 'B'

#### **CONTRIBUTION TOWARDS G-20 PRESIDENCY**

- Please refer :-
  - (a) NCC Group HQ, Kol 'B' lette