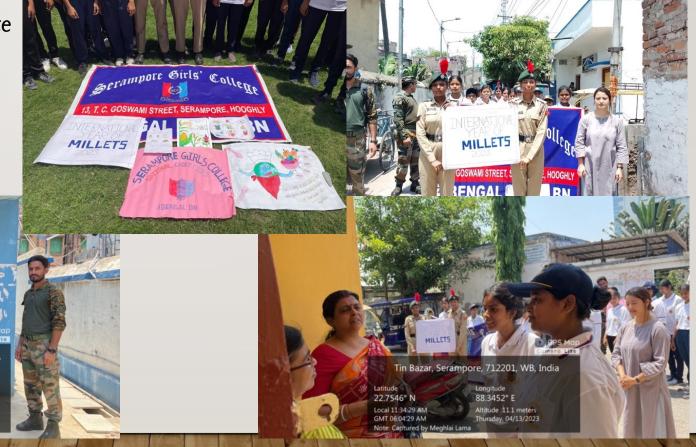

# TRANSFER OF UNIT FROM 2 BENGAL GIRLS' BN TO 3 BENGAL BN UNDER KOL 'B', WEST BENGAL & SIKKIM DTE

3 Bengal Bn NCC

- The unit transfer of NCC Senior Division Coy Serampore Girls' College dated 19<sup>th</sup> Dec 2022 under Coy 3/6.
- Exit interview with the Commanding Officer,
- 2Bengal Girls' Bn was held in Dec 22.
- ➤ Meeting with Commanding Officer, 3Bengal Bn was held on 4<sup>th</sup> Jan 23.