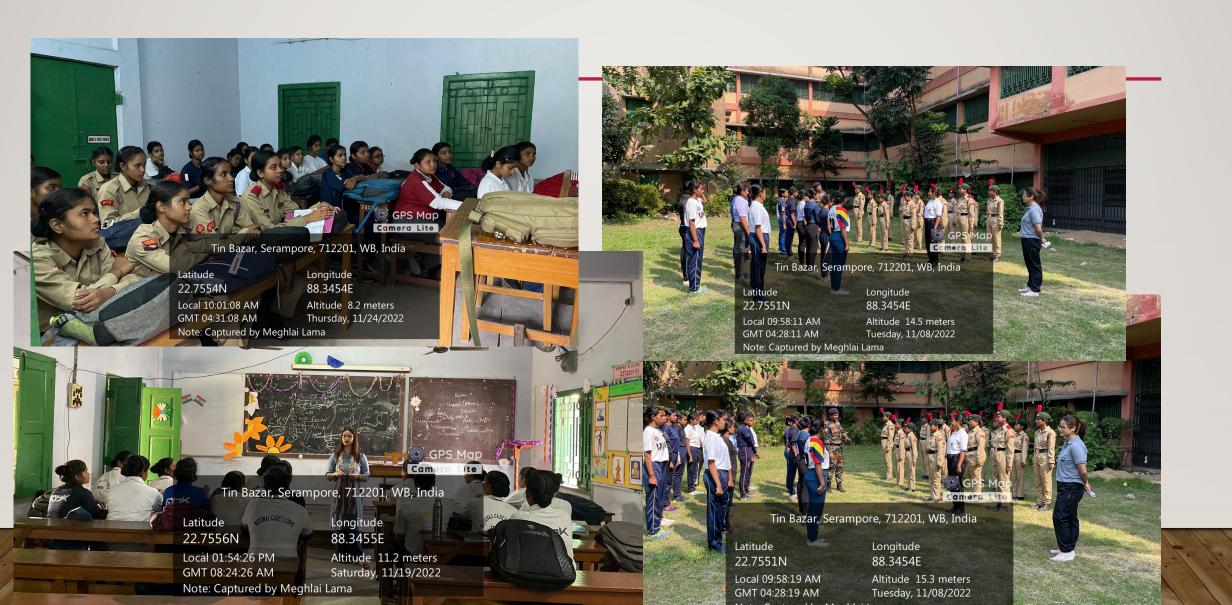

# TRANSFER OF UNIT FROM 2 BENGAL GIRLS' BN TO 3 BENGAL BN UNDER KOL 'B', WEST BENGAL & SIKKIM DTE

3 Bengal Bn NCC

- The unit transfer of NCC Senior Division Coy Serampore Girls' College dated 19<sup>th</sup> Dec 2022 under Coy 3/6.
- Exit interview with the Commanding Officer,
- 2Bengal Girls' Bn was held in Dec 22.
- ➤ Meeting with Commanding Officer, 3Bengal Bn was held on 4<sup>th</sup> Jan 23.