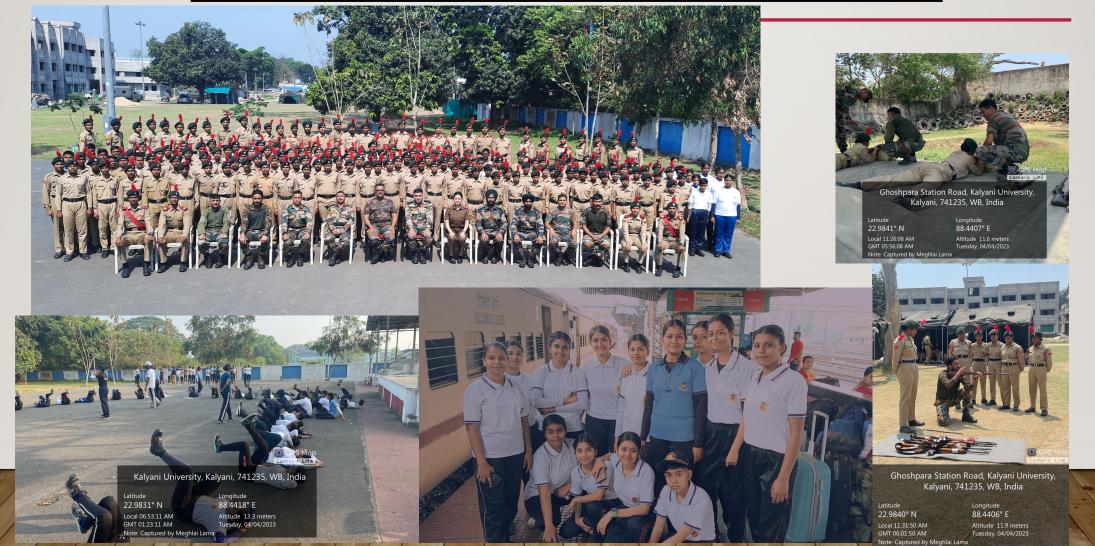

# TRANSFER OF UNIT FROM 2 BENGAL GIRLS' BN TO 3 BENGAL BN UNDER KOL 'B', WEST BENGAL & SIKKIM DTE

3 Bengal Bn NCC

- The unit transfer of NCC Senior Division Coy Serampore Girls' College dated 19<sup>th</sup> Dec 2022 under Coy 3/6.
- Exit interview with the Commanding Officer,
- 2Bengal Girls' Bn was held in Dec 22.
- ➤ Meeting with Commanding Officer, 3Bengal Bn was held on 4<sup>th</sup> Jan 23.