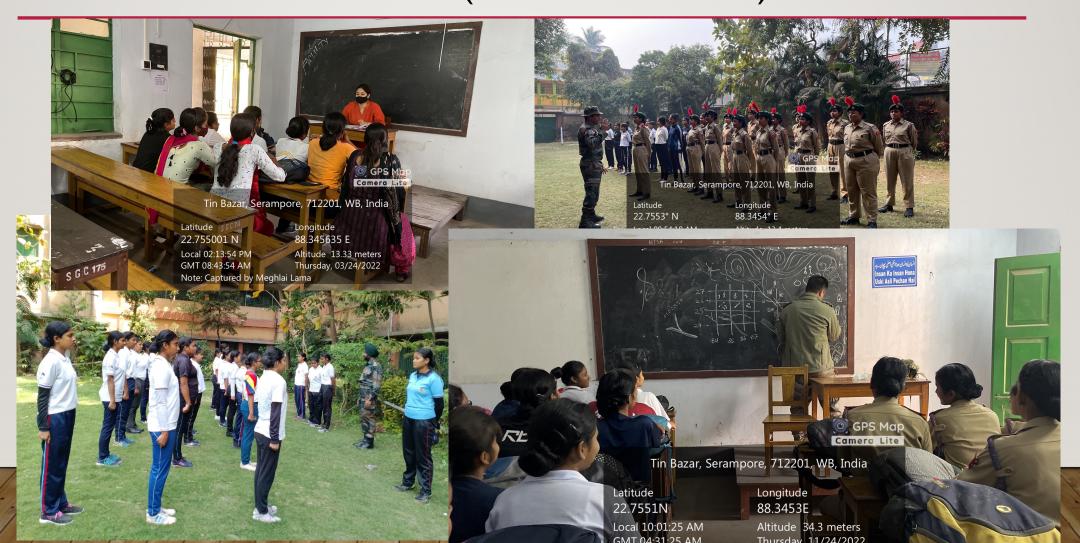

# TRANSFER OF UNIT FROM 2 BENGAL GIRLS' BN TO 3 BENGAL BN UNDER KOL 'B', WEST BENGAL & SIKKIM DTE

3 Bengal Bn NCC

- The unit transfer of NCC Senior Division Coy Serampore Girls' College dated 19<sup>th</sup> Dec 2022 under Coy 3/6.
- Exit interview with the Commanding Officer,
- 2Bengal Girls' Bn was held in Dec 22.
- ➤ Meeting with Commanding Officer, 3Bengal Bn was held on 4<sup>th</sup> Jan 23.