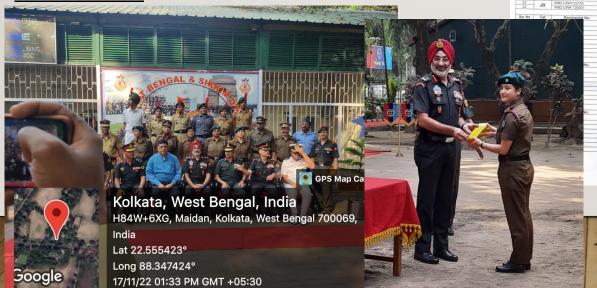

#### **AWARDS AND RECOGNITION**

Awarded to JUO Simaran Shaw

Second Best Cadet Award Best Cadet

(CWS) Cadets Welfare Society NCC 09/12/2022

Awarded to Lt (Dr.) Meghlai Lama

DG NCC Visit at NCC Club House 17 Nov 2022