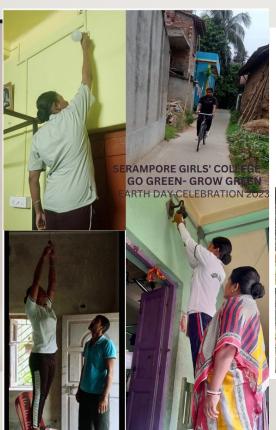

SI<br>No | Regt No  | Rank | Name of Cadets | Unit | Email ID<br>@ | Mob No and<br>WhatsApp No. | Remarks |
|----------|----------|------|----------------|------|---------------|----------------------------|---------|
|          | BE GUIZE | 1    | 1000           |      |               |                            |         |

@ Gmail id is must as the event is being planned in Google Meet.

7. Gp HQ, Kol - 'B' Only Since the event is planned for more than one hour duration, hence you are requested to provide Google Meet link of Dte for the event please



(Soumen Adhikary) Officer Commanding

Copy to :-

All Units

For info & necessary action please.



11:50 🗗 🚨 🍥

#### SSCD ACTIVITIES 'EARTH DAY' ON 22ND APRIL 23 & 'ANTI -TOBACCO DAY' ON 31<sup>ST</sup> MAY 23 "GO GREEN-GROW GREEN"















Earth day 22 April





### WORLD ENVIRONMENT DAY- PUNEET SAGAR & PLASTIC FREE INDIA

- Plastic free India Participation:- Poster 5 cadets, Essay 2 cadets and Debate I cadet
- World Environment Day Rally on 2<sup>nd</sup> June 23





### SCHEDULED CLASSES HELD IN COLLEGE EVERY TUESDAY (7.45AM-9.45AM)



#### Various topics covered from Common and Special Syllabus along with drill. It helps cadets in their upcoming 'B' and 'C' examination.