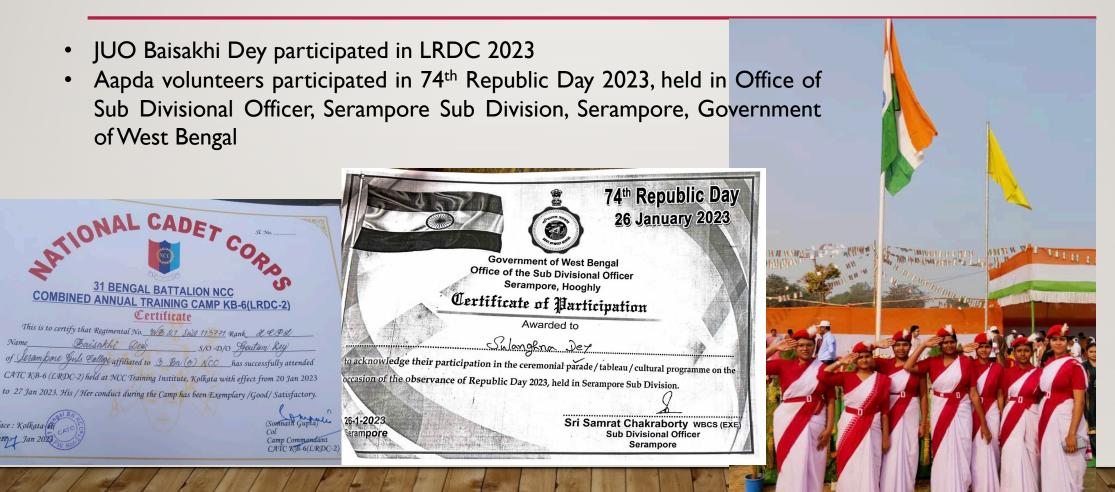

#### **AWARDS AND RECOGNITION**

Awarded to JUO Simaran Shaw

Second Best Cadet Award Best Cadet

(CWS) Cadets Welfare Society NCC 09/12/2022

Awarded to Lt (Dr.) Meghlai Lama

DG NCC Visit at NCC Club House 17 Nov 2022