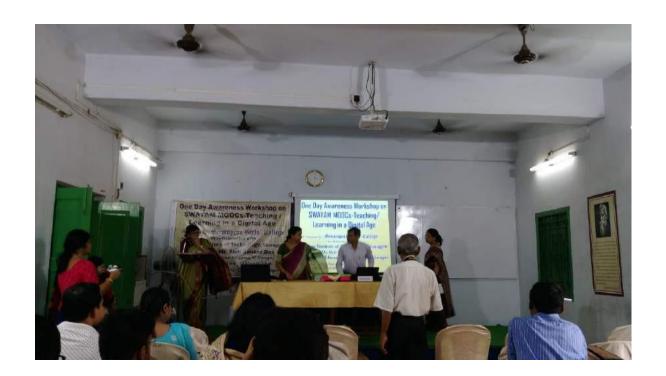

#### Ms Paramita Adhikari

- 1. A Chapter on "Feminine Psyche in Anita Desai's Novels, in the Context of SocialBeing, through the use of Fictional Technique" has been published in the book *Fiction Writing in English in World Literature:An Anthology of Critical Articles*, published by Notion Press, Chennai, June 2020, ISBN-978-1-64919-608-8.
- Seminar/ workshop on the subject organized by the department: Workshop on MOOCS in collaboration with IIT, Kharagpur on 17.09.2019
   10.
- 11. Discipline related co-curricular activities.