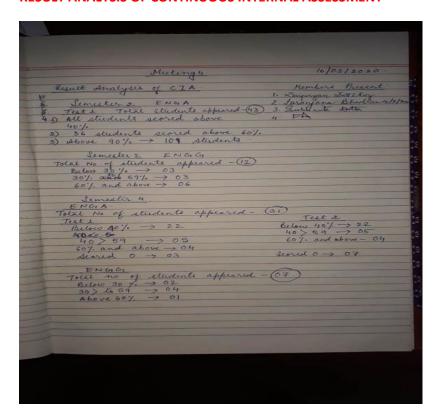

#### **CLASS TEST**

#### Notice

Marks of Class Assessment. Slow Learners identified. Marks underlined in Red. Parent-Teacher meeting was conducted to discuss the problems of the students.

Marks of Class Assessment. Slow Learners identified. Marks underlined in Red. Parent-Teacher meeting was conducted to discuss the problems of the students.