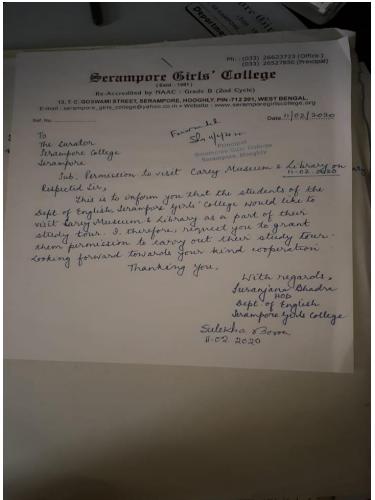

| Educational<br>Excursions | Freshers Welcome/ Teachers' | Wall Magazine    |
|---------------------------|-----------------------------|------------------|
|                           | Day                         |                  |
| 11.02.2020                | 07.09.2019                  | Women            |
| (Carey                    |                             | Emancipation     |
| Museum,                   |                             | inaugurated on   |
| Serampore)                |                             | 24.09.2019 by    |
|                           |                             | Sem III students |