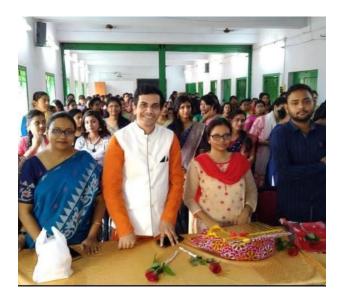

| Educational<br>Excursions | Freshers Welcome/ Teachers' | Wall Magazine    |
|---------------------------|-----------------------------|------------------|
|                           | Day                         |                  |
| 11.02.2020                | 07.09.2019                  | Women            |
| (Carey                    |                             | Emancipation     |
| Museum,                   |                             | inaugurated on   |
| Serampore)                |                             | 24.09.2019 by    |
|                           |                             | Sem III students |