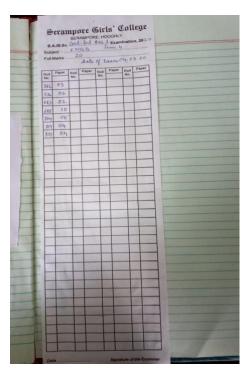

#### **CLASS TEST**

#### Notice

Marks of Class Assessment. Slow Learners identified. Marks underlined in Red. Parent-Teacher meeting was conducted to discuss the problems of the students.

Marks of Class Assessment. Slow Learners identified. Marks underlined in Red. Parent-Teacher meeting was conducted to discuss the problems of the students.