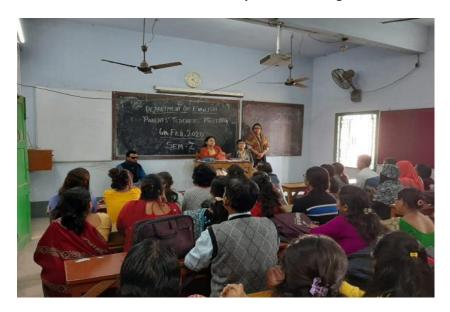

# A. Academic Activities- Participative Learning

| Students' | Extension   | Classroom | Open       | Group      | Tutorial  | Cont. Int  | Parent-    |
|-----------|-------------|-----------|------------|------------|-----------|------------|------------|
| Seminar   | Lecture     | Quiz      | House      | Discussion | classes   | Ass for    | Teacher    |
|           | Programme   |           | Discussion |            |           | Slow       | Meeting    |
|           |             |           |            |            |           | Learners   |            |
| 20.11.19  | Dr Pradipta | 20.11.19  | 20.11.19   | 13.03.19   | 1 class a | 04.03.2020 | 10.08.19   |
| 24.09.19  | Sengupta    |           |            |            | week for  |            |            |
|           | on          |           |            |            | each      |            |            |
|           | "American   |           |            |            | Course    |            |            |
|           | Literature" |           |            |            |           |            |            |
|           | (24.09.19)  |           |            |            |           |            |            |
|           |             |           |            | _          |           | 14.03.2020 | 31.08.19   |
|           |             |           |            |            |           | 15.03.2020 | 06.02.2020 |

#### Notice

Marks of Class Assessment. Slow Learners identified. Marks underlined in Red. Parent-Teacher meeting was conducted to discuss the problems of the students.

Marks of Class Assessment. Slow Learners identified. Marks underlined in Red. Parent-Teacher meeting was conducted to discuss the problems of the students.