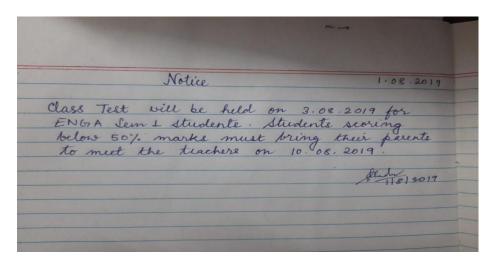

#### **CLASS TEST**

#### Notice

Marks of Class Assessment. Slow Learners identified. Marks underlined in Red. Parent-Teacher meeting was conducted to discuss the problems of the students.

Marks of Class Assessment. Slow Learners identified. Marks underlined in Red. Parent-Teacher meeting was conducted to discuss the problems of the students.