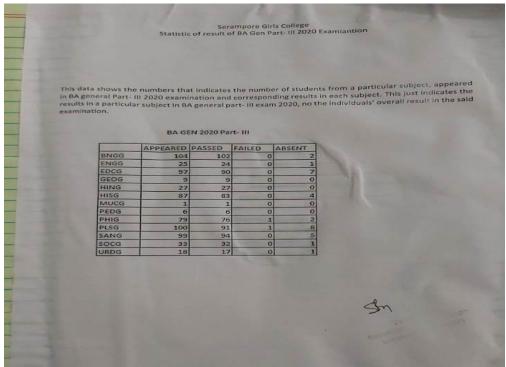

- 6. Continuous Internal Assessment (class test, tutorial taken by the teacher)
- 7. Result of final university examination.

| HONS Part III    | Appeared- 31 | Passed- 31 |
|------------------|--------------|------------|
| GENERAL Part III | Appeared- 21 | Passed- 06 |