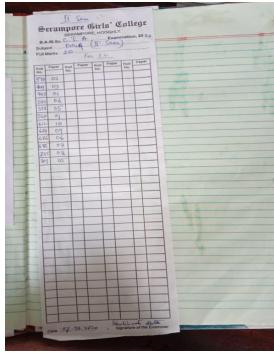

#### **CLASS TEST**

#### Notice

Marks of Class Assessment. Slow Learners identified. Marks underlined in Red. Parent-Teacher meeting was conducted to discuss the problems of the students.

Marks of Class Assessment. Slow Learners identified. Marks underlined in Red. Parent-Teacher meeting was conducted to discuss the problems of the students.