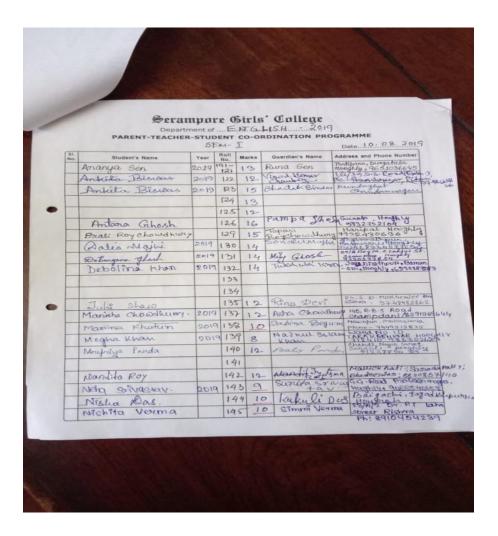

#### Notice

Marks of Class Assessment. Slow Learners identified. Marks underlined in Red. Parent-Teacher meeting was conducted to discuss the problems of the students.

Marks of Class Assessment. Slow Learners identified. Marks underlined in Red. Parent-Teacher meeting was conducted to discuss the problems of the students.

|            |                      |         |             | - 3     |                      | The second secon |
|------------|----------------------|---------|-------------|---------|----------------------|--------------------------------------------------------------------------------------------------------------------------------------------------------------------------------------------------------------------------------------------------------------------------------------------------------------------------------------------------------------------------------------------------------------------------------------------------------------------------------------------------------------------------------------------------------------------------------------------------------------------------------------------------------------------------------------------------------------------------------------------------------------------------------------------------------------------------------------------------------------------------------------------------------------------------------------------------------------------------------------------------------------------------------------------------------------------------------------------------------------------------------------------------------------------------------------------------------------------------------------------------------------------------------------------------------------------------------------------------------------------------------------------------------------------------------------------------------------------------------------------------------------------------------------------------------------------------------------------------------------------------------------------------------------------------------------------------------------------------------------------------------------------------------------------------------------------------------------------------------------------------------------------------------------------------------------------------------------------------------------------------------------------------------------------------------------------------------------------------------------------------------|
|            | Initial              | Au      | e-== 1      | mend    | 1, 2019              |                                                                                                                                                                                                                                                                                                                                                                                                                                                                                                                                                                                                                                                                                                                                                                                                                                                                                                                                                                                                                                                                                                                                                                                                                                                                                                                                                                                                                                                                                                                                                                                                                                                                                                                                                                                                                                                                                                                                                                                                                                                                                                                                |
| -          | ⊜eran                | npo     | re o        | Birls   | s' College           |                                                                                                                                                                                                                                                                                                                                                                                                                                                                                                                                                                                                                                                                                                                                                                                                                                                                                                                                                                                                                                                                                                                                                                                                                                                                                                                                                                                                                                                                                                                                                                                                                                                                                                                                                                                                                                                                                                                                                                                                                                                                                                                                |
|            | PARENT-TEACHER       | nent of | E           | M.CAL   | 154 2019             | GRAMME                                                                                                                                                                                                                                                                                                                                                                                                                                                                                                                                                                                                                                                                                                                                                                                                                                                                                                                                                                                                                                                                                                                                                                                                                                                                                                                                                                                                                                                                                                                                                                                                                                                                                                                                                                                                                                                                                                                                                                                                                                                                                                                         |
|            |                      |         | STH         |         |                      | Date 10 07 207                                                                                                                                                                                                                                                                                                                                                                                                                                                                                                                                                                                                                                                                                                                                                                                                                                                                                                                                                                                                                                                                                                                                                                                                                                                                                                                                                                                                                                                                                                                                                                                                                                                                                                                                                                                                                                                                                                                                                                                                                                                                                                                 |
| St.<br>No. | Student's Name       | Year    | Roll<br>No. | skurte. | Guardian's Name      | Address and Phone Number                                                                                                                                                                                                                                                                                                                                                                                                                                                                                                                                                                                                                                                                                                                                                                                                                                                                                                                                                                                                                                                                                                                                                                                                                                                                                                                                                                                                                                                                                                                                                                                                                                                                                                                                                                                                                                                                                                                                                                                                                                                                                                       |
|            |                      |         | 146         |         |                      |                                                                                                                                                                                                                                                                                                                                                                                                                                                                                                                                                                                                                                                                                                                                                                                                                                                                                                                                                                                                                                                                                                                                                                                                                                                                                                                                                                                                                                                                                                                                                                                                                                                                                                                                                                                                                                                                                                                                                                                                                                                                                                                                |
|            |                      |         | 197         |         |                      |                                                                                                                                                                                                                                                                                                                                                                                                                                                                                                                                                                                                                                                                                                                                                                                                                                                                                                                                                                                                                                                                                                                                                                                                                                                                                                                                                                                                                                                                                                                                                                                                                                                                                                                                                                                                                                                                                                                                                                                                                                                                                                                                |
|            | Breson dingles       | 2019    | 148         | 14      | 8 mkmod              | Manager dinger                                                                                                                                                                                                                                                                                                                                                                                                                                                                                                                                                                                                                                                                                                                                                                                                                                                                                                                                                                                                                                                                                                                                                                                                                                                                                                                                                                                                                                                                                                                                                                                                                                                                                                                                                                                                                                                                                                                                                                                                                                                                                                                 |
|            | Pretyn Blogs         |         | 147         | 12      | St. 12 15-15         | Acceptance of the second of th |
|            | Bringanke Sanka      | 2019    |             | 12      | Scott Wir Buck Trace | to - gally I make a some                                                                                                                                                                                                                                                                                                                                                                                                                                                                                                                                                                                                                                                                                                                                                                                                                                                                                                                                                                                                                                                                                                                                                                                                                                                                                                                                                                                                                                                                                                                                                                                                                                                                                                                                                                                                                                                                                                                                                                                                                                                                                                       |
|            | the (nakasa baraty o |         | 151         | 13      | The street of the    | Choudhouse Contisted                                                                                                                                                                                                                                                                                                                                                                                                                                                                                                                                                                                                                                                                                                                                                                                                                                                                                                                                                                                                                                                                                                                                                                                                                                                                                                                                                                                                                                                                                                                                                                                                                                                                                                                                                                                                                                                                                                                                                                                                                                                                                                           |
|            | Pusa Chardra         | 2019    | 152         | 13      | Total Production     | Charachargum Continued of Apparatum Francisco Proposition of the Continued |
|            | Ranjana Mandal       | 2010    | 153         | 10      | Por Lon Morndal      | The second of the second                                                                                                                                                                                                                                                                                                                                                                                                                                                                                                                                                                                                                                                                                                                                                                                                                                                                                                                                                                                                                                                                                                                                                                                                                                                                                                                                                                                                                                                                                                                                                                                                                                                                                                                                                                                                                                                                                                                                                                                                                                                                                                       |
| -          | Riga Saun Roj        | 200     | 159         | 9       | Menality             | Antono Homes                                                                                                                                                                                                                                                                                                                                                                                                                                                                                                                                                                                                                                                                                                                                                                                                                                                                                                                                                                                                                                                                                                                                                                                                                                                                                                                                                                                                                                                                                                                                                                                                                                                                                                                                                                                                                                                                                                                                                                                                                                                                                                                   |
| -          | Roya Mondal          | 2010    | 152         | -       |                      | The per Model of Stone 27 of the per Model of Stone 27 of the  |
|            | Rusaiya Tarneen      |         |             | 10      | Rehama kluton        | 8. F.C. Daw, Gazar                                                                                                                                                                                                                                                                                                                                                                                                                                                                                                                                                                                                                                                                                                                                                                                                                                                                                                                                                                                                                                                                                                                                                                                                                                                                                                                                                                                                                                                                                                                                                                                                                                                                                                                                                                                                                                                                                                                                                                                                                                                                                                             |
| -          | 0                    |         |             | 12      | Michigan Poursage    | S. Chargest Harry                                                                                                                                                                                                                                                                                                                                                                                                                                                                                                                                                                                                                                                                                                                                                                                                                                                                                                                                                                                                                                                                                                                                                                                                                                                                                                                                                                                                                                                                                                                                                                                                                                                                                                                                                                                                                                                                                                                                                                                                                                                                                                              |
|            | Sampita Birwas       | 2019    | 155         | 13      | Silve sade Same      | Carlo Charles Harry                                                                                                                                                                                                                                                                                                                                                                                                                                                                                                                                                                                                                                                                                                                                                                                                                                                                                                                                                                                                                                                                                                                                                                                                                                                                                                                                                                                                                                                                                                                                                                                                                                                                                                                                                                                                                                                                                                                                                                                                                                                                                                            |
| -          | Sanjana Somaddes     | 2000    | 140         | 1.0     |                      | LE IN TETRESENS                                                                                                                                                                                                                                                                                                                                                                                                                                                                                                                                                                                                                                                                                                                                                                                                                                                                                                                                                                                                                                                                                                                                                                                                                                                                                                                                                                                                                                                                                                                                                                                                                                                                                                                                                                                                                                                                                                                                                                                                                                                                                                                |
| -          |                      |         | 161         |         |                      |                                                                                                                                                                                                                                                                                                                                                                                                                                                                                                                                                                                                                                                                                                                                                                                                                                                                                                                                                                                                                                                                                                                                                                                                                                                                                                                                                                                                                                                                                                                                                                                                                                                                                                                                                                                                                                                                                                                                                                                                                                                                                                                                |
| 7          | Store Hra abook      |         | 162         | 124     |                      | 17 Bagalane Benedical                                                                                                                                                                                                                                                                                                                                                                                                                                                                                                                                                                                                                                                                                                                                                                                                                                                                                                                                                                                                                                                                                                                                                                                                                                                                                                                                                                                                                                                                                                                                                                                                                                                                                                                                                                                                                                                                                                                                                                                                                                                                                                          |
| -          | Snehashi Grozen      |         | 163         | 16      | 14                   | Hecylog , STTTTOT 118                                                                                                                                                                                                                                                                                                                                                                                                                                                                                                                                                                                                                                                                                                                                                                                                                                                                                                                                                                                                                                                                                                                                                                                                                                                                                                                                                                                                                                                                                                                                                                                                                                                                                                                                                                                                                                                                                                                                                                                                                                                                                                          |
| -          | Sucharu Ou Jes       |         | 169         | 1       | Reya Grayer          | 3331004334 0                                                                                                                                                                                                                                                                                                                                                                                                                                                                                                                                                                                                                                                                                                                                                                                                                                                                                                                                                                                                                                                                                                                                                                                                                                                                                                                                                                                                                                                                                                                                                                                                                                                                                                                                                                                                                                                                                                                                                                                                                                                                                                                   |
|            |                      | 2019    |             | 16      | Dinam Senso          | TELIPURUS - SIMPUR                                                                                                                                                                                                                                                                                                                                                                                                                                                                                                                                                                                                                                                                                                                                                                                                                                                                                                                                                                                                                                                                                                                                                                                                                                                                                                                                                                                                                                                                                                                                                                                                                                                                                                                                                                                                                                                                                                                                                                                                                                                                                                             |
| 1          | Boumili Mukhenjee    | 2019    |             | 14      |                      | 4163344623                                                                                                                                                                                                                                                                                                                                                                                                                                                                                                                                                                                                                                                                                                                                                                                                                                                                                                                                                                                                                                                                                                                                                                                                                                                                                                                                                                                                                                                                                                                                                                                                                                                                                                                                                                                                                                                                                                                                                                                                                                                                                                                     |
|            | Saijita Banenjee     | 200.00  | 163         |         | Sad manage           | BOA Angun to tensor                                                                                                                                                                                                                                                                                                                                                                                                                                                                                                                                                                                                                                                                                                                                                                                                                                                                                                                                                                                                                                                                                                                                                                                                                                                                                                                                                                                                                                                                                                                                                                                                                                                                                                                                                                                                                                                                                                                                                                                                                                                                                                            |