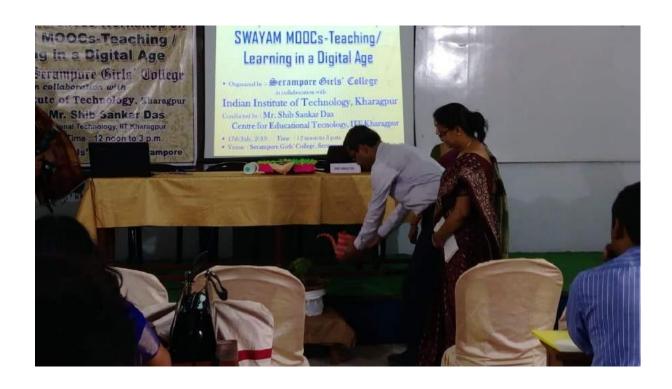

#### Ms Paramita Adhikari

- 1. A Chapter on "Feminine Psyche in Anita Desai's Novels, in the Context of SocialBeing, through the use of Fictional Technique" has been published in the book *Fiction Writing in English in World Literature:An Anthology of Critical Articles*, published by Notion Press, Chennai, June 2020, ISBN-978-1-64919-608-8.
- Seminar/ workshop on the subject organized by the department: Workshop on MOOCS in collaboration with IIT, Kharagpur on 17.09.2019
   10.
- 11. Discipline related co-curricular activities.