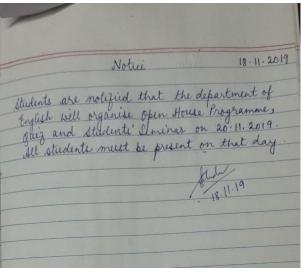

#### 2. No. of Teachers:

| Full Time | SACT - I | SACT- II | Total |
|-----------|----------|----------|-------|
| 3         | 3        | 1        | 07    |

- 3. Student-Teacher ratio ---- 77:1
- 4. Class routine of the department for the academic session 2019-20 with noting no. of classes for every teacher per week. ( Attachment 1)
- 5. Report of open house quiz/ faculty exchange/ Extension lecture/ department's wall magazine? mentoring etc.

(Photo, no of students attended with students' signature, Name of the speakers with a short report) (Attachment 2)