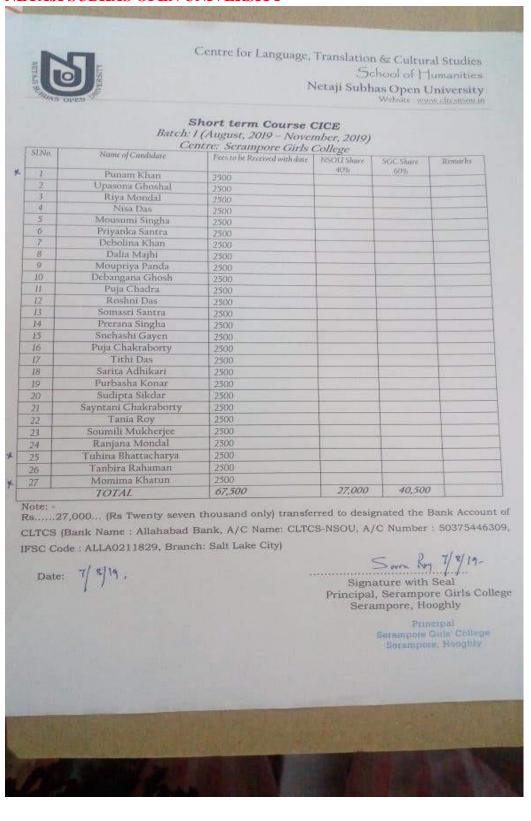

12. Contribution of the department for other students of college (awarenessprogramme/ workshop/ certificate course).----1.
Certificate Course in Communicative English in collaboration with NSOU (MOU signed August- November 2019 (24 students enrolled)