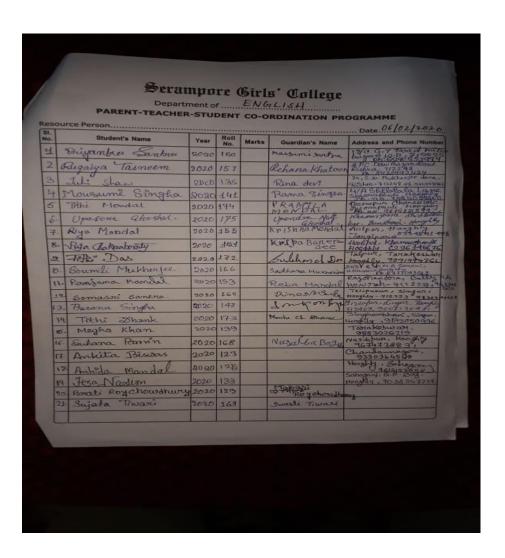

# A. Academic Activities- Participative Learning

| Students' | Extension   | Classroom | Open       | Group      | Tutorial  | Cont. Int  | Parent-    |
|-----------|-------------|-----------|------------|------------|-----------|------------|------------|
| Seminar   | Lecture     | Quiz      | House      | Discussion | classes   | Ass for    | Teacher    |
|           | Programme   |           | Discussion |            |           | Slow       | Meeting    |
|           |             |           |            |            |           | Learners   |            |
| 20.11.19  | Dr Pradipta | 20.11.19  | 20.11.19   | 13.03.19   | 1 class a | 04.03.2020 | 10.08.19   |
| 24.09.19  | Sengupta    |           |            |            | week for  |            |            |
|           | on          |           |            |            | each      |            |            |
|           | "American   |           |            |            | Course    |            |            |
|           | Literature" |           |            |            |           |            |            |
|           | (24.09.19)  |           |            |            |           |            |            |
|           |             |           |            | _          |           | 14.03.2020 | 31.08.19   |
|           |             |           |            |            |           | 15.03.2020 | 06.02.2020 |

#### Notice

Marks of Class Assessment. Slow Learners identified. Marks underlined in Red. Parent-Teacher meeting was conducted to discuss the problems of the students.

Marks of Class Assessment. Slow Learners identified. Marks underlined in Red. Parent-Teacher meeting was conducted to discuss the problems of the students.