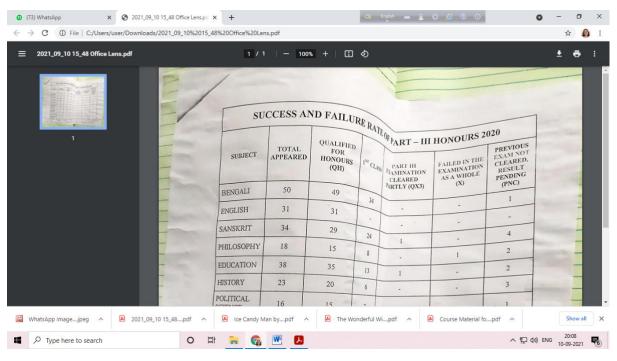

#### **CALCUTTA UNIVERSITY FINAL RESULT**

HONS Part III- Appeared- 31, Passed-31

GENERAL Part III- Appeared-25, Passed-24, Absent-01