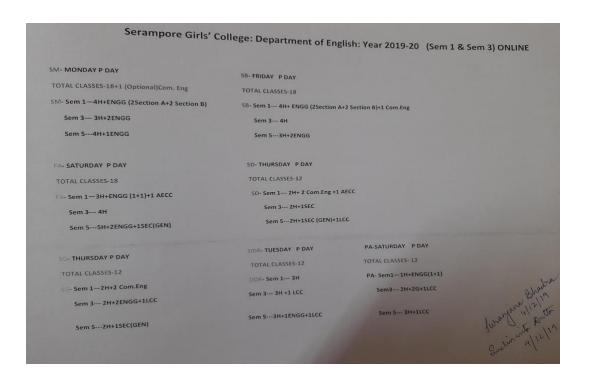

# **ROUTINE (Offline)**

| Day   | Class                                                                   | 9:45-10:45         | 10:45-11:45          | 11:45-12:45                | 12:45-1:45                 | 1:45- | 2:00-3:00                     | 3:00-4:00                         | 4:00-5:00 |
|-------|-------------------------------------------------------------------------|--------------------|----------------------|----------------------------|----------------------------|-------|-------------------------------|-----------------------------------|-----------|
| Mon   | 1" Sem                                                                  |                    | ENGA-SD<br>S Hall 1  | ENGA-SB<br>S Hall 2        | ENGG-SB<br>NB 18           | 2:00  |                               |                                   | 4.00-5.00 |
|       | 3rd Sem                                                                 | ENGG-SD<br>NB 8    | ENGA-SB MII<br>NB 15 | ENGA-SD<br>S Hall 1        |                            | R     | ENGA-SD<br>NB 17              | ENGA-DDR<br>NB 14                 |           |
|       | 3 <sup>rd</sup> Year                                                    |                    | ×                    | ENGA-DDR<br>NB 7           | ENGA-DDR<br>NB 7           | E     | ENGA-58<br>NB 4               |                                   |           |
| Tues  | 1 <sup>st</sup> Sem                                                     |                    |                      | ENGA-SMI<br>NB 10          |                            | С     | ENGG-SM<br>V8-4               |                                   |           |
|       | 3rd Sem                                                                 | VB 1               | ENGA-SG<br>NB15      | ENGA-SB(SEC)<br>NB 18      | ENGG-SG<br>NB 5            | Е     |                               |                                   |           |
|       | 3 <sup>rd</sup> Year                                                    | x                  | ENGA-SB<br>VB 4      | ENGA-SG<br>NB 19           | ENGA-SMI<br>NB4            |       | ENGA-SG<br>NB19               | ENGA-SM<br>VB 4                   |           |
| Wed   | 1 <sup>st</sup> Sem                                                     | ENGG-SB<br>NB 8    | ENGA-SD<br>S Hall 2  | ENGA-SIM<br>VB 4           | AECC-SD<br>VB 1            | S     |                               |                                   |           |
|       | 3rd Sem                                                                 | ENGA-SD<br>NB 10   | ENGG-SM<br>VB 4      |                            | VB 4                       | S     |                               |                                   |           |
|       | 3 <sup>rd</sup> Year                                                    |                    | ENGG-SB<br>NB-7      | ENGA-SD<br>NB 4            | ENGA-SB<br>5 Hall 1        |       | ENGA-SM<br>VB-4               |                                   |           |
| Thurs | 1 <sup>st</sup> Sem                                                     |                    |                      | ENGA-SB<br>NB 9            | AECC- SB<br>NB 17          |       |                               |                                   |           |
|       | 3rd Sem                                                                 |                    | ENGA-SB<br>NB 10     | ENGA-SMI                   |                            |       | LCC-SB<br>S Hall 1<br>ENGA-SM | ENGA-SM (SEC)<br>NB 10<br>ENGA-SB |           |
|       |                                                                         |                    |                      |                            |                            |       |                               | VB 1                              |           |
| Fri   | 1 <sup>st</sup> Sem                                                     |                    | ENGG- SG<br>NB 9     | S Hall 1                   | NB 17                      |       | NB 8                          |                                   |           |
|       | 3rd Sem                                                                 | LCC-SG<br>S Hall 1 |                      | VB 2                       | VB-4                       |       | ENGA-DDR<br>S Hall 1          |                                   |           |
|       |                                                                         |                    | VB 1                 | ENGASON                    | NB 4                       |       |                               | NB 17                             |           |
| Sat   | 1" Sem                                                                  |                    |                      |                            | NB 8                       |       |                               |                                   |           |
| Fri   | 1 <sup>st</sup> Sem  3rd Sem  3 <sup>rd</sup> Year  1 <sup>st</sup> Sem | LCC-SG<br>S Hall 1 | NB 9<br>ENGA-DDR     | ENGG-SG<br>VB 2<br>ENGA-MI | ENGA-SM<br>VB 4<br>ENGA-SB |       | ENGA-SM<br>NB 8<br>ENGA-DDR   | ENGA-SM<br>ENGA-DDR               |           |

|         | 9:45-10:45     | 10:45-11:45      | 11:45-12:45     | 12:45-1:45 | 1:45-   | 2:00-3:00  | 3:00-4:00 | 4:00-5:00      |
|---------|----------------|------------------|-----------------|------------|---------|------------|-----------|----------------|
| ass     | 9:45-10.45     | ENGA-SB          |                 |            |         | ENGA-SM    |           |                |
| ard Sem | -              | NB 10            | ENGA-SB NB A    |            |         |            |           |                |
|         | MONDAY ] F     |                  | CLASSES-18      | DI         | OR-MON  | FRIAvailab | ie        | l classes 08   |
|         | FRIDAY] P DA   |                  | L CLASSES-18    | Dt         | OR-MON  | FRIAvailab | ie        | tal classes 08 |
| Į50     |                |                  |                 | SI         | D- MON, | WEDAvaila  | anie      |                |
| Cl      | asses Allotted | to Fazle Alam Fr | om October 2019 | _ 8+8=16   |         |            | Juna      | Jana Bhad      |
|         |                |                  |                 |            |         |            | Que       | hisard so [6]  |