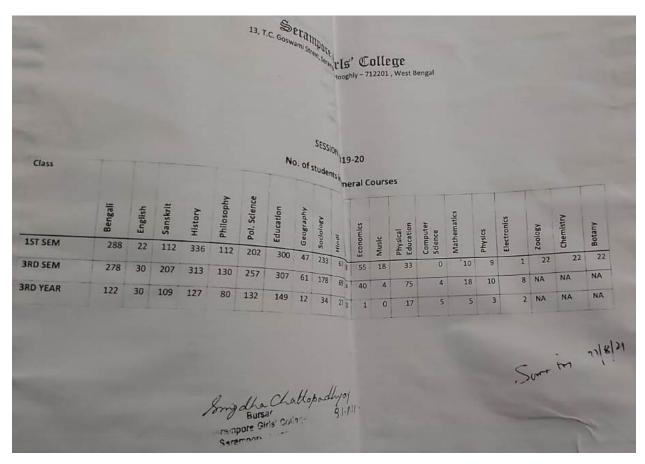

### Report of Department ENGLISH Session – 2020-21 (online class)

1. No. of students in the department: .....

|                |         | lst<br>ear |         | nd<br>ear | 3                   | ar                  |
|----------------|---------|------------|---------|-----------|---------------------|---------------------|
|                | 1st Sem | 2nd sem    | 3rd Sem | 4th Sem   | 5 <sup>th</sup> Sem | 6 <sup>th</sup> Sem |
| Honours (CBCS) | 45      | 45         | 52      | 52        | 39                  | 39                  |
| General (CBCS) | 12      | 15         | 12      | 12        | 08                  | 08                  |

Total No of students:45+52+39+12+15+12+08+01(LCC)+265(LCC)+75(AECC)=524