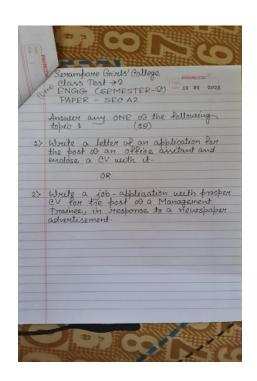

Online Test taken on 08.10.2020 for ENGA Semester 3 by Fajle Alam Sir

Department of English

ENGG, Semester - 5, DSEA1

Results of Class Test-2 on poetry section conducted by Prof. Md. Fajle Alam

[Class Test taken on 12/2/2021]

F.M. - 10

| Name                                                                                                     | Number           |
|----------------------------------------------------------------------------------------------------------|------------------|
| <ol> <li>Surabhi Shaw</li> <li>Sharanya Sahani</li> <li>Najrana Khatoon</li> <li>Neha Khatoon</li> </ol> | 9<br>8<br>9<br>9 |
| SERAMPORE                                                                                                |                  |