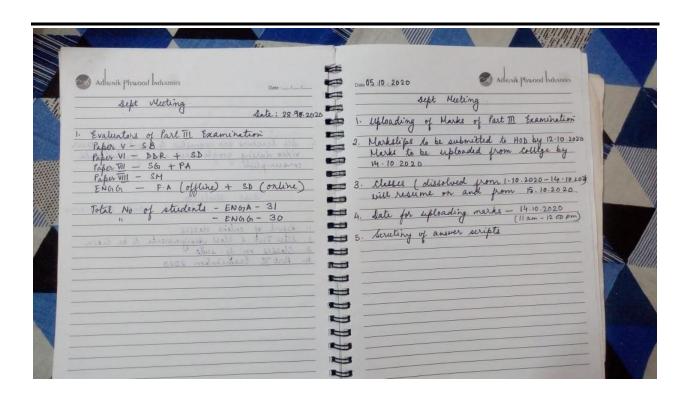

| 9     |
| 26. Tanbira Rahaman    | 160                                     | 3.5   |
| 27. Prerana Singha     | 723                                     | 8     |
| 28. Srijita Biswas     | 151                                     | 5.5   |
| 29. Debolina Khan      | 148                                     | 5     |
| 30. Moupriya Panda     | 115                                     | 5.5   |
| 31. Debangana Ghosh    | 135                                     | 6     |
| 32. Sarita Adhikari    | 117                                     | 5     |

# Online Class Test conducted by Madam Paramita Adhikari for Semester 2, ENGG students.









# Online Class Test conducted by Madam Paramita Adhikari for Semester 5, ENGA students







#### DEPARTMENTAL MEETING FOR ONLINE EXAMINATION



# **ONLINE EXAMINATION REPORT**

|            |            | Serampore Girls' College Department of English |                            |              |                   |                          |
|------------|------------|------------------------------------------------|----------------------------|--------------|-------------------|--------------------------|
|            |            | Online Exam Report 2020                        |                            |              |                   |                          |
| Semester   |            | HONS.                                          |                            |              |                   |                          |
| Semester 4 | Paper Code | - Test Hume                                    | Date of Exam