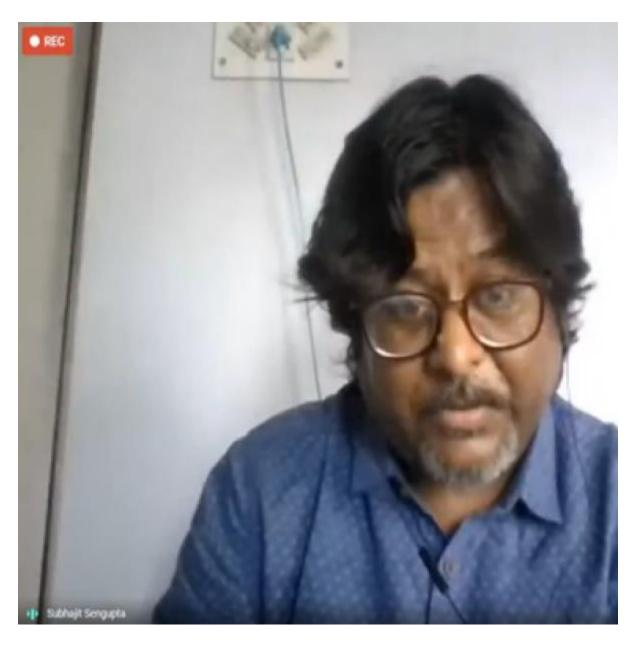

#### Dr Subhajit Sen Gupta

Associate Professor & HOD Dept. of English & Cullture Studies

The University of Burdwan Topic: Dramatic Genres in the English Renaissance

#### SPEAKER WITH DESIGNATION:

Dr SubhajIt Sen Gupta, Associate Professor & Head, Dept.of English & Culture Studies, The University of Burdwan. Topic: "Dramatic Genres in the English Renaissance"

Dr Siddhartha Biswas, Associate Professor of English, Dept. of English, University of Calcutta.

Topic: "Deconstructing Shakespeare: Reading the Unread"

NO. OF VIEWERS: 184 Google Meet & 682 You tube WRITE-UPS BY THE SPEAKERS:

DRAMATIC GENRES IN THE ENGLISH RENAISSANCE - Dr Subhajit Sen Gupta

The paper focuses on the way genres were understood in Renaissance England. The rhetoricians of early modern England accept the possibility and the necessity of a hierarchical arrangement of genres. The paper begins with references to Sidney, who argues that each genre has a proper place and function. Sidney respects the generic prescriptions of the classicists but does not thoughtlessly imitate them. He argues, for example, that a dramatist needs to follow the unities not merely because Aristotle has said so but because it makes sense to follow them. While opposing the practice of mixing genres, Sidney asserts that common sense, rather than an unthinking adoption of tradition, should be our guide. On mixed genres, Sidney observes that there is neither