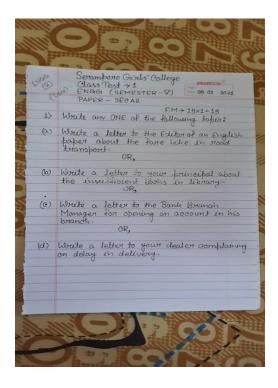

#### DEPARTMENT OF ENGLISH

Online Test on 21.09.20

Semester 5 ENGG

#### Full Marks 20

#### Conducted by Dr Suranjana Bhadra

| SrNo | Name            | College Roll | Marks |
|------|-----------------|--------------|-------|
| 1.   | Najrana Khatun  | 704          | 09    |
| 2.   | Neha Khatun     | 709          | 08    |
| 3.   | Sharanya Sahani | 813          | 06    |
| 4.   | Survi Shaw      | 445          | 04    |