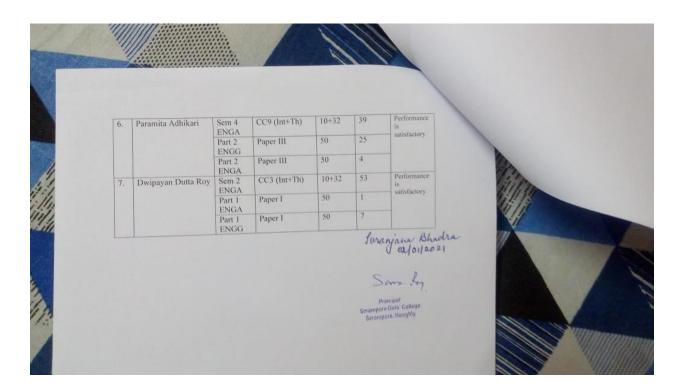

# **ONLINE EXAMINATION REPORT**

|            |            | Serampore Girls' College Department of English |                            |              |                   |                          |
|------------|------------|------------------------------------------------|----------------------------|--------------|-------------------|--------------------------|
|            |            | Online Exam Report 2020                        |                            |              |                   |                          |
| Semester   |            | HONS.                                          |                            |              |                   |                          |
| Semester 4 | Paper Code | - Test Hume                                    | Date of Exam               | Panas Carre  |                   |                          |
| Semester 4 | CC9        | 18th Century British Literature                | 01.12.2020                 | S.M.         | Moderator<br>S.M. | Paper Evaluator          |
| Semester 4 | CC10       | British Romantic Literature                    | 02.12.2020                 | P.A          | S.M.              | S.M.                     |
| Semester 4 | SEC-B2     | 19th Century British Literature                | 03.12.2020                 | S.D          | S.M.              | P.A.<br>S.D.             |
|            |            | Academic Writing and Composition               | 04.12.2020                 | S.B          | S.M.              | S.B.                     |
|            |            | GENERAL                                        |                            |              |                   | 3100                     |
| Semester   | Paper Code | Paper Name                                     |                            |              |                   |                          |
| Semester 4 | CC4/GE4    | Academic Writing                               | Date of Exam<br>01.12,2020 |              | Moderator         | Paper Evaluator          |
|            |            |                                                | 01.12.2020                 | F.A          | S.M.              | F.A.                     |
| Semester 4 | LCC (L2)   | Language, Society and Personality              | 07.12.2020                 | S.M.         | S.M.              | S.M.                     |
|            |            | HONS.                                          |                            |              |                   |                          |
| Semester   | Paper Code | Paper Name                                     | Date of Exam               | Paper Setter | Moderator         | Paper Evaluator          |
| Semester 2 | CC3        | Indian Writing in English                      | 14.12.2020                 | D.D.R.       | S.B.              | D.D.R.                   |
| Semester 2 | CC4        | British Poetry and Drama (14th-17th Century)   | 09.12.2020                 | S.G.         | S.B.              | S.G.                     |
|            |            | GENERAL                                        |                            |              |                   |                          |
| Semester   | Paper Code | Paper Name                                     | Date of Exam               | Paper Setter | Moderator         | Paper Evaluator          |
| Semester 2 | CC2/GE2    | Essay, Drama and Novel                         | 10.12.2020                 | F.A.         | S.B.              | FA                       |
|            |            |                                                |                            |              | św                | rayara Bhadra 02/01/2021 |