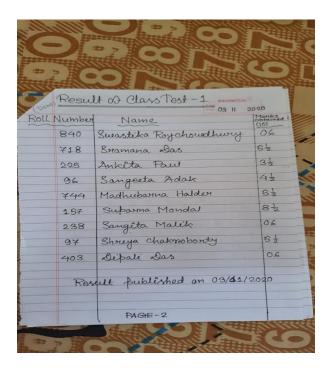

# DEPARTMENT OF ENGLISH Online Class Test taken on 28.09.2020 SEMESTER 5 ENGA Full Marks 20

| Conducted by | Dr Suranjana Bł    | nadra                    |    |
|--------------|--------------------|--------------------------|----|
| 401          | 182614-11-<br>0140 | SOUMI ROY                | A  |
| 403          | 182614-11-<br>0133 | DIPALI DAS               | 13 |
| 432          | 182614-11-<br>0136 | RIYA SARKAR              | A  |
| 443          | 182614-11-<br>0114 | RAJESWARI SHARMA         | 13 |
| 472          | 182614-11-<br>0117 | SAYANTANI<br>CHAKRABORTY | 14 |
| 579          | 182614-11-<br>0102 | AINDRILA GHOSH           | 13 |
| 716          | 182614-11-<br>0134 | LOPAMUDRA BISWAS         | A  |
| 718          | 182614-11-<br>0146 | SRAMANA DAS              | 13 |
| 744          | 182614-11-<br>0135 | MADHUBARNA HALDER        | A  |
| 837          | 182614-11-<br>0123 | SUDIPTA SIKDAR           | 12 |
| 839          | 182614-11-<br>0124 | SULOGNA BOSE             | A  |
| 840          | 182614-11-<br>0126 | SWASTIKA<br>ROYCHOWDHURY | 15 |
| 857          | 182614-11-<br>0105 | ANUSHREE HALDER          | 12 |
| 859          | 182614-11-<br>0144 | PINKI KUMARI SHAW        | 15 |
| 863          | 182614-11-<br>0128 | TIYASA SANTRA            | 11 |
| 868          | 182614-11-<br>0130 | SRIPARNA MUKHERJEE       | A  |
| 18157        | 182614-11-<br>141  | SUPARNA MONDAL           | A  |
| 18606        | 182614-11-<br>0111 | MEGHNA KOLEY             | 15 |