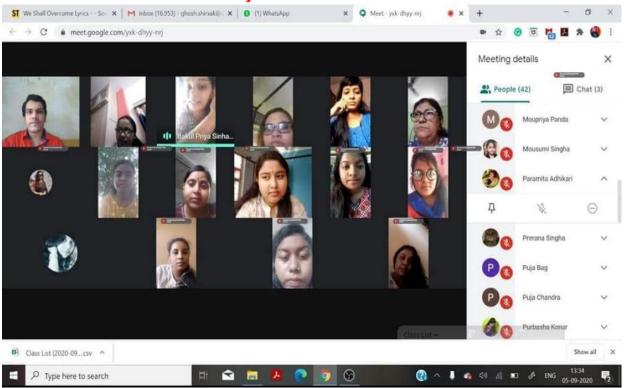

# **ONLINE CLASS REPORT**

A screenshot of a class of B.A. Sem 1 Hons. taken by **Dr. Sarmistha Maitra** conducted through Google Meet Platform (G-suite)

A screenshot of a class of B.A. Sem 3 Hons. taken by **Dr. Suranjana Bhadra** conducted through Google Meet Platform (G-suite)

A screenshot of a class of B.A. Sem 3 Hons. taken by **Sir Md Fajle Alam** conducted through Google Meet Platform (G-suite)

A screenshot of a class of B.A. Sem 3 Hons. taken by **Madam Suchismita Dutta** conducted through Google Meet Platform (G-Suite)

A screenshot of a class of B.A. 5th Sem, Hons. taken by **Sir Shirsak Ghosh** conducted through Google Meet Platform. (G-Suite)

A screenshot of a class of B.A. Sem 3 Hons. taken by **Madam Paramita Adhikari** conducted through Google Meet Platform (G-suite)

A screenshot of a class of B.A. Sem 3 Hons. taken by **Sir Dwipayan Dutta Roy** conducted through Google Meet Platform (G-suite)