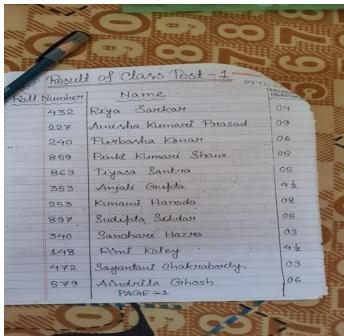

#### Conducted by Dr Suranjana Bhadra

| College<br>Roll | ge CU Roll Name    |                       | Class Test Marks |
|-----------------|--------------------|-----------------------|------------------|
| 25              | 182614-11-<br>0142 | SUTAPA KHELO          | 10               |
| 96              | 182614-11-<br>0116 | SANGEETA ADAK         | 11               |
| 97              | 182614-11-<br>0119 | SHREYA CHAKRABORTY    | 17               |
| 98              | 182614-11-<br>0110 | MAMATA KOLEY          | A                |
| 148             | 182614-11-<br>0115 | RIMI KOLEY            | 12               |
| 149             | 182614-11-<br>0112 | PUJA BAG              | 12               |
| 206             | 182614-11-<br>0107 | BAIVA SANTRA          | 11               |
| 223             | 182614-11-<br>0108 | BAKUL PRIYA SINHA ROY | 14               |
| 224             | 182614-11-<br>0121 | SUBHANKHI CHATTERJEE  | Α                |
| 225             | 182614-11-<br>0104 | ANKITA PAUL           | 12               |
| 227             | 182614-11-<br>0103 | AMISHA KUMARI PRASAD  | 16               |
| 229             | 182614-11-<br>0127 | SWIKRITY MUKHERJEE    | Α                |
| 238             | 182614-11-<br>0137 | SANGITA MALIK         | 14               |
| 239             | 182614-11-<br>0138 | SANGITA MAN           | 13               |
| 240             | 182614-11-<br>0113 | PURBASHA KONAR        | 18               |
| 253             | 182614-11-<br>0143 | KUNAMI HANSDA         | 13               |
| 276             | 182614-11-<br>0132 | ANINDITA PANDIT       | 13               |
| 326             | 182614-11-<br>0120 | SOHINI MANNA          | Α                |
| 340             | 182614-11-<br>0145 | SANCHARI HAZRA        | 14               |
| 341             | 182614-11-<br>0109 | DEBOSMITA GUPTA       | 15               |
| 353             | 182614-11-<br>0147 | ANJALI GUPTA          | 14               |