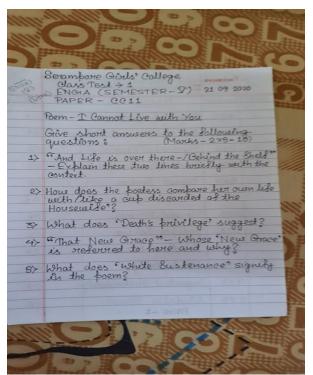

# DEPARTMENT OF ENGLISH Online Class Test taken on 28.09.2020 SEMESTER 5 ENGA Full Marks 20

#### Conducted by Dr Suranjana Bhadra

| College<br>Roll | ge CU Roll Name    |                       | Class Test Marks |
|-----------------|--------------------|-----------------------|------------------|
| 25              | 182614-11-<br>0142 | SUTAPA KHELO          | 10               |
| 96              | 182614-11-<br>0116 | SANGEETA ADAK         | 11               |
| 97              | 182614-11-<br>0119 | SHREYA CHAKRABORTY    | 17               |
| 98              | 182614-11-<br>0110 | MAMATA KOLEY          | A                |
| 148             | 182614-11-<br>0115 | RIMI KOLEY            | 12               |
| 149             | 182614-11-<br>0112 | PUJA BAG              | 12               |
| 206             | 182614-11-<br>0107 | BAIVA SANTRA          | 11               |
| 223             | 182614-11-<br>0108 | BAKUL PRIYA SINHA ROY | 14               |
| 224             | 182614-11-<br>0121 | SUBHANKHI CHATTERJEE  | Α                |
| 225             | 182614-11-<br>0104 | ANKITA PAUL           | 12               |
| 227             | 182614-11-<br>0103 | AMISHA KUMARI PRASAD  | 16               |
| 229             | 182614-11-<br>0127 | SWIKRITY MUKHERJEE    | Α                |
| 238             | 182614-11-<br>0137 | SANGITA MALIK         | 14               |
| 239             | 182614-11-<br>0138 | SANGITA MAN           | 13               |
| 240             | 182614-11-<br>0113 | PURBASHA KONAR        | 18               |
| 253             | 182614-11-<br>0143 | KUNAMI HANSDA         | 13               |
| 276             | 182614-11-<br>0132 | ANINDITA PANDIT       | 13               |
| 326             | 182614-11-<br>0120 | SOHINI MANNA          | Α                |
| 340             | 182614-11-<br>0145 | SANCHARI HAZRA        | 14               |
| 341             | 182614-11-<br>0109 | DEBOSMITA GUPTA       | 15               |
| 353             | 182614-11-<br>0147 | ANJALI GUPTA          | 14               |