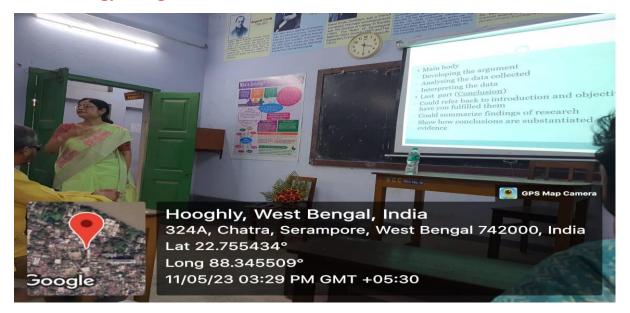

4th Sem                                                                                                   |                            |
|          |                                                                                        |                                                                                                           |                            |
| HOD, Eng | yan Bhadu<br>IIIS/23<br>Ish<br>re Girls' College                                       |                                                                                                           |                            |

# Dr Suranjana Bhadra is delivering her lecture on Research Methodology using ICT tools



Prof Sharmistha Chatterjee is presenting her paper on Research Methodology using ICT tools



### **Report on Faculty Exchange Programme**

Type of the Activity: Participative Learning

Objective of the Event:

- 1. To introduce the students to the novel The Mayor of Casterbridge by Thomas Hardy .
- 2. To discuss critical issues related to the novel prescribed in the syllabus

Date: I) 10.05.2023 Serampore Girls' College Time of the Event: 9:45am-11 am

II) 15 May 2023 Nabagram Hiralal Paul College Time of the Event: 12-1.30 pm

Number of attendees:

(a) Student (mention semester): I) 25 (Sem IV ENGA and Sem II ENGG) Serampore Girls' C II) 20 (Sem VI) Nabagram Hiralal Paul College

(b) Teacher: I) 02 Serampore Girls' College

II) 02 Nabagram Hiralal Paul College

Venue: I) Room NB10 of Serampore Girls' College

II) Seminar Hall of Nabagram Hiralal Paul College, Hooghly,

Speakers