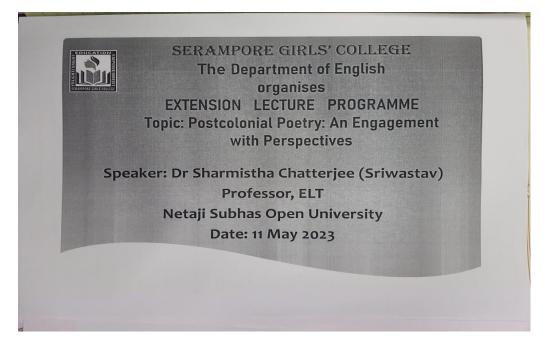

### **Report of Students centric method of Teaching Learning**

**Organising Department:** English Academic Session: 2022-23 **Report** on **Extension Lecture Programme** Type of the Activity: Participative Learning Objective of the Event: 1. To introduce the students to the parameters of Postcolonial Poetry- its scope and perspectives 2. To discuss critical issues related to the poems prescribed in the syllabus Date: 11.05.2023 Time of the Event: 11am-1 pm Number of attendees: (a) Student (mention semester): 50 (b) Teacher: 04 Venue: Room VB2 of Serampore Girls' College Speakers: Prof Sharmistha Chatterjee, Professor, Netaji Subhas Open University Topic: Postcolonial Poetry: An Engagement with Perspectives Outcome:

#### Notice for Extension Lecture and Students' Seminar

Serampore Girls' College ( Estd. : 1981 ) Department of ENGLISH 13, T. C. GOSWAMI STREET, SERAMPORE, HOOGHLY. PIN -712 201, W.B. Ph. (033) 2662 3723 Date 26/4/2023 Ref. No. NOTICE An Extension Lecture will be organized on 11.5.2023 at 11 a.m. Prof. Sharnis tha Chatterjee (Sriwaster) of NSOU, the Resource Perton of this Extension Lecture will speak on " Post colonial Literatures" The Extension Lecture will be followed by Student's Seminar. The best paper presenter will be a All Students must attend there programme. awarded Suranjan Bhadra HOD