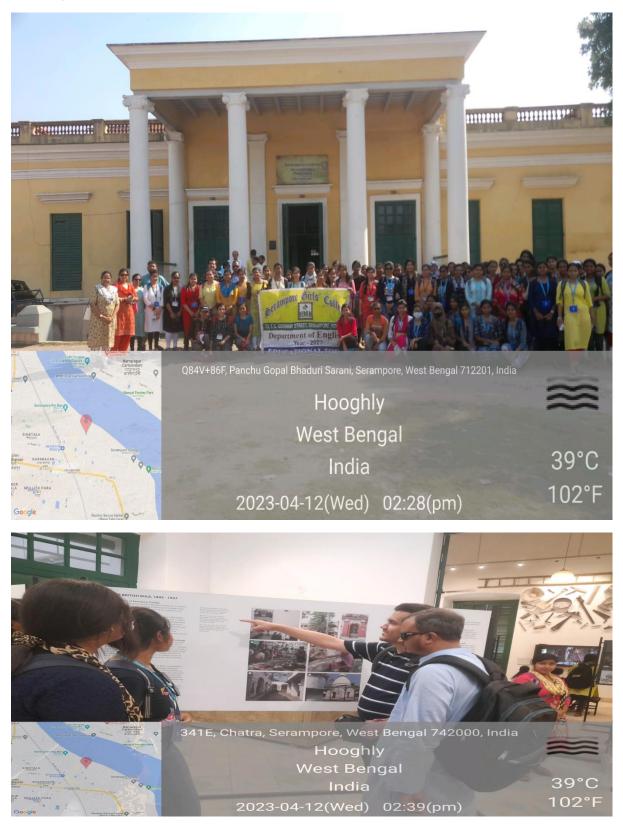

### 5. Report on Departmental Activities:

| EXPERI  | EXPERIENTIAL LEARNING   |                           |                        | PARTICIPATIVE LEARNING                                          |                           |  |  |
|---------|-------------------------|---------------------------|------------------------|-----------------------------------------------------------------|---------------------------|--|--|
| Date    | Name<br>Of The<br>Event | Number Of<br>Participants | Date                   | Name of the Event                                               | Number of<br>Participants |  |  |
| 12.4.23 | Study<br>Tour           | 57+6Teachers              | 11.05.2023             | Extension Lecture<br>Seminar on Research<br>Methodology         | 54                        |  |  |
|         |                         |                           | 10.05.2023             | Faculty Exchange<br>Programme at<br>Serampore Girls'<br>College | 27                        |  |  |
|         |                         |                           | 15.05.2023             | Faculty Exchange<br>Programme at Hiralal<br>Paul College        | 22                        |  |  |
|         |                         |                           | 11.05.2023<br>13.3.23- | Students' Seminar<br>Add On Course On                           | 54                        |  |  |
|         |                         |                           | 18.3.2023              | Translation Studies                                             | 25                        |  |  |

#### **Outcome of Experiential Learning**

- The study tour to the Governor's House enriched our students immensely in an interdisciplinary way and the teachers benefitted no less than them.
- The students were acquainted with the rich educational and cultural heritage of Serampore