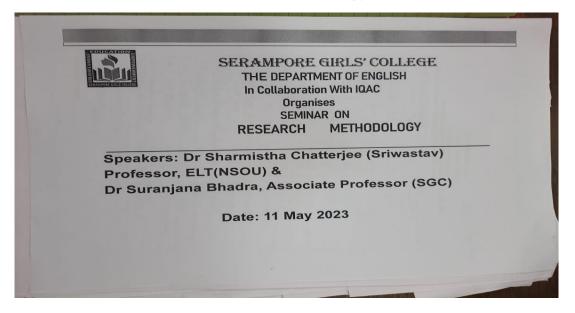

### SEMINAR ON RESEARCH METHODOLOGY

#### **Department of English**

**Report of Students centric method of Teaching Learning** 

**Organising Department:** English

Academic Session: 2022-23

Report on Seminar on Research Methodology

Type of the Activity: Participative Learning

Objective of the Event:

1. To teach our students various aspects and technicalities of research;

2. to raise their interest in higher studies in the most ethical way etc.

Date: 11.05.2023

Time of the Event: 3pmam-4.30 pm

Number of attendees:

(a) Student (mention semester): 50

(b) Teacher: 06

Venue: Room VB2 of Serampore Girls' College

Speakers: Professor Sharmistha Chatterjee, Professor of ELT, Netaji Subhas Open University

Dr Suranjana Bhadra, Associate Professor of English, Serampore Girls' College

Outcome:

- Our students benefitted immensely from the seminar.
- It developed an acumen for academic research in future.
- Our students developed the skills of writing term papers which is a part of their semester assignments.