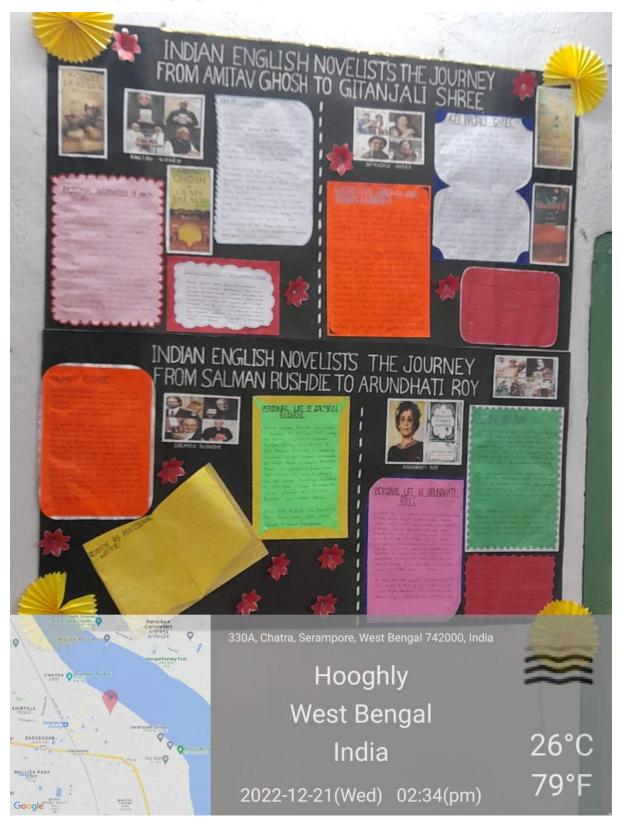

#### **Outcome of Experiential Learning**

- The study tour to the Governor's House enriched our students immensely in an interdisciplinary way and the teachers benefitted no less than them.
- The students were acquainted with the rich educational and cultural heritage of Serampore