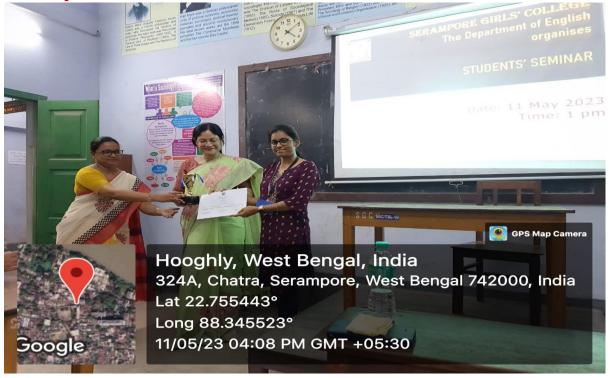

### **Report of Students centric method of Teaching Learning**

**Organising Department:** English Academic Session: 2022-23 **Report** on **Extension Lecture Programme** Type of the Activity: Participative Learning Objective of the Event: 1. To introduce the students to the parameters of Postcolonial Poetry- its scope and perspectives 2. To discuss critical issues related to the poems prescribed in the syllabus Date: 11.05.2023 Time of the Event: 11am-1 pm Number of attendees: (a) Student (mention semester): 50 (b) Teacher: 04 Venue: Room VB2 of Serampore Girls' College Speakers: Prof Sharmistha Chatterjee, Professor, Netaji Subhas Open University Topic: Postcolonial Poetry: An Engagement with Perspectives Outcome:

#### Prof Sharmistha Chatterjee delivers her Lecture

#### Students of Semesters 6, 4 &2 attending the Extension Lecture