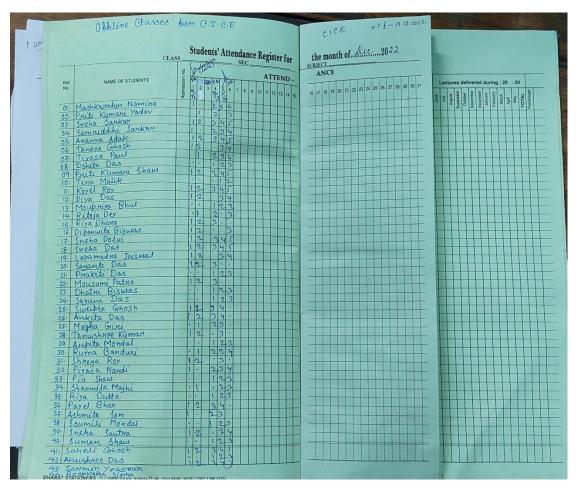

#### 3. Student-Teacher ratio -73:1

4. Class routine of the department for the academic session 2022-2023 with no.of classes for every teacher per week. (Attachment 1)