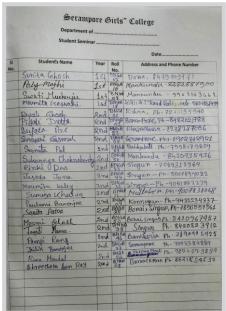

## A Concise Report on Parents - Teachers - Students Coordination Meeting [2018-2019]

Date: 03-10-2018

To foster the cordial student-teacher relationship we periodically organize Student-Parents-Teachers Co-ordination meeting wherein the deficiencies, strengths, weaknesses and progress are frankly discussed with transparency. The exchange of views/suggestions interactions on results, attendances, behaviours, dealings, human aspects etc. Carry immense importance to pare the way for further progress and betterment. A sense of homely belongingness is generated to make the educational environment more conductive. A set questionnaire, attendance records of 2019-2020 and photographs are displayed herein.

## Parents - Teachers - Students Coordination Meeting [2018-2019]

|     | PARENT-TEACHER-   | STUD | ENT   | co-o  | RDINATION PRO      |                                    |
|-----|-------------------|------|-------|-------|--------------------|------------------------------------|
| SI. | Student's Name    | Year | Roll  | Marks | Guardian's Name    | Address and Phone Numbe            |
| No. | Sanehita Das      | 2018 | No.   |       | Biethika Das       | Bhadreswar<br>9830568791           |
| 2.  | Mousumi Mal       | 2018 | 163   |       | Kakuli Mal         | 51×9w2<br>8481×99368               |
| 3.  | Runita Fusti      | 2018 | 924   |       | KriishnaFuski      | Sepampore<br>9474806376            |
| 4.  | Meher 93am        | 2018 | 183   |       | Salehabego         |                                    |
| 5.  | Mayuri Kham.      | 2018 | 641   |       | Punimakha          |                                    |
| 6.  | sipa brayen       | 2018 | 517   |       | ed which           | Sheprephuli<br>8017165060          |
| 7.  | RimPakholo.       | 2018 | 470   |       | FATS17 (SITEN)     | Sheoraphyli                        |
| 8.  | Soriya Dey.       | 2018 | 909   |       | RunaDey            | Sampore : 40 2                     |
| 9   | Puspa Modak       | 2018 | 171   | 11/1  | Malati Modak       | Paipagarha                         |
| 10. | at 161            | 2018 | 289   |       | Soma Koley         | 9674875970<br>Borra, Homan         |
| W.  | Moli Koley        | 2018 | 21    | 1     | Kameham            | 9749449779                         |
| 12  | - 1               | 2018 | 168   | :     | sunt Pal           | 8336992158                         |
| 13  | Mounisto Ghosh    | 2018 | 719   |       | Honordnorath Ghosh | 9163068403<br>Mathuwdanpon, Hoog   |
| 14  | Simila Horden     | 2018 | 155   |       | Arrati Gotta       |                                    |
| IE  | 011               | 301  | 3 18: | 1     | Suchitrafal        | 6330316734<br>Singura<br>603133630 |
| 10  | ্র প্রতিয়া পাত্র | 2021 | - 29  | ь     | সুকুমার প্রা       | ্রা সিপরে , 3 চা                   |
| 1   |                   | 201  | 8814  | 1     | RumaMonda          | 9681289549<br>Sheenaphuli Ho       |
|     |                   |      |       |       |                    |                                    |
|     |                   |      |       |       |                    |                                    |