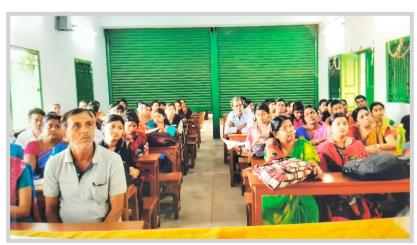

## A Concise Report on Parents - Teachers - Students Coordination Meeting [2018-2019]

Date: 03-10-2018

To foster the cordial student-teacher relationship we periodically organize Student-Parents-Teachers Co-ordination meeting wherein the deficiencies, strengths, weaknesses and progress are frankly discussed with transparency. The exchange of views/suggestions interactions on results, attendances, behaviours, dealings, human aspects etc. Carry immense importance to pare the way for further progress and betterment. A sense of homely belongingness is generated to make the educational environment more conductive. A set questionnaire, attendance records of 2019-2020 and photographs are displayed herein.