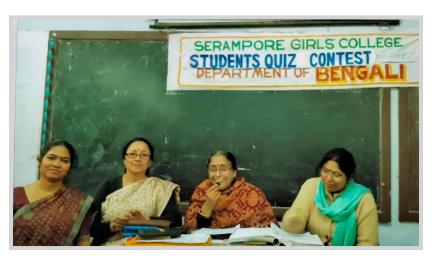

| Somiya Day                   |
| Shibani Chaktrabonty    |      | 170         | 641  | Mayusi Khom.                 |
| Mouma Koley             |      | 165         | 517  | Nipa (xayen                  |

A Concise Report on **Departmental Seminar / Symposium etc.** [2019 - 2020]

Date: 22-08-2019 & 28-08-2019



A Concise Report on **Quiz Contest** [2018-2019]

Date: 27-03-2019

On 27-03-2019 Quiz Contest for Honours Students was organized in the Lecture Hall. The programme was very successful for its unique nature. Set of Questions and few snaps of the programme are displayed hereunder. The Quiz was based on History of Bengali Literature; Novel and Short Stories of Bankimchandra, Rabindranath, Manik and Tarasankar & on poems of Hemchandra, Nabinchandra, Biharilal, Rabindranath.







A Concise Report on Open House Session [2018-2019]

Date: 20-03-2019

As a part of maintaining better inter-personal relationship and also for development of studies we organize "Open House Session", wherein students express their minds to the teachers about their difficulties, queries etc. through interactive process. The concerned teachers clarify and resolve the points raised with utmost sincerity and eagerness. Transparency with open mindness is followed as our guiding principles. Suggestion and proposals about the teaching methods, practices, learning aids etc. are also invited from students for betterment and further development of education. The part of weaknesses or deficiencies of the students are identified, analyzed and counseled as lucidly as possible for further betterme