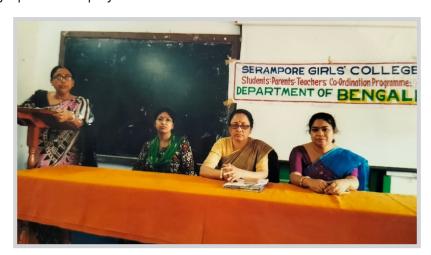

## A Concise Report on Parents - Teachers - Students Coordination Meeting [2018-2019]

Date: 03-10-2018

To foster the cordial student-teacher relationship we periodically organize Student-Parents-Teachers Co-ordination meeting wherein the deficiencies, strengths, weaknesses and progress are frankly discussed with transparency. The exchange of views/suggestions interactions on results, attendances, behaviours, dealings, human aspects etc. Carry immense importance to pare the way for further progress and betterment. A sense of homely belongingness is generated to make the educational environment more conductive. A set questionnaire, attendance records of 2019-2020 and photographs are displayed herein.