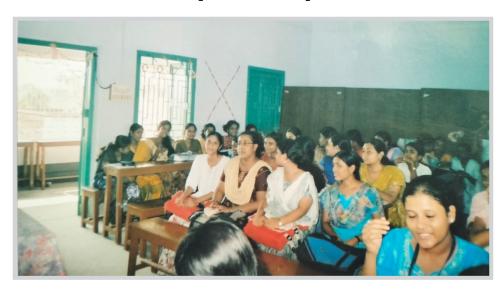

## A Concise Report on Parents - Teachers - Students Coordination Meeting [2018-2019]

Date: 03-10-2018

To foster the cordial student-teacher relationship we periodically organize Student-Parents-Teachers Co-ordination meeting wherein the deficiencies, strengths, weaknesses and progress are frankly discussed with transparency. The exchange of views/suggestions interactions on results, attendances, behaviours, dealings, human aspects etc. Carry immense importance to pare the way for further progress and betterment. A sense of homely belongingness is generated to make the educational environment more conductive. A set questionnaire, attendance records of 2019-2020 and photographs are displayed herein.