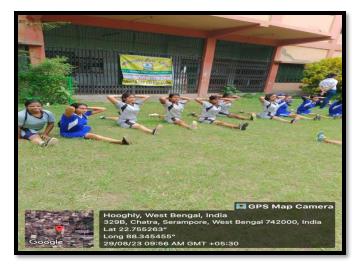

## Report format of Students centric method of teaching learning Organising Department: Academic Session: 2023-2024

Report on .....OPEN HOUSE PROGRAMME......

**EVENT- National Sports Day Celebration** 

✓

(b) Teacher: 02

Venue: Playground

**Outcome:** 1) They learn how to handle the game situation. 2) Getting clear picture of the game situation. 3) It enhance the skill development process also. 4) During this activity they become aware of their faultiest and also rectify.