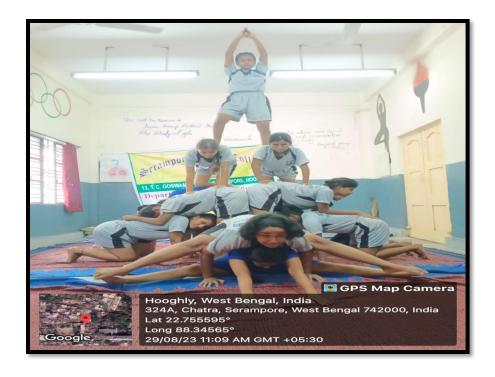

## Report format of Students centric method of teaching learning Organising Department: Academic Session: 2023-2024

Report on .....OPEN HOUSE PROGRAMME......

**EVENT- National Sports Day Celebration** 

✓

(b) Teacher: 02

Venue: Playground

**Outcome:** 1) They learn how to handle the game situation. 2) Getting clear picture of the game situation. 3) It enhance the skill development process also. 4) During this activity they become aware of their faultiest and also rectify.