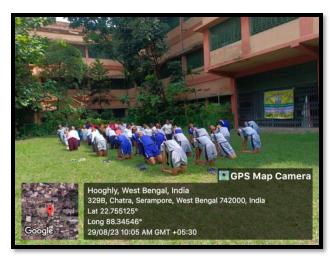

## Report format of Students centric method of teaching learning Organising Department: Academic Session: 2023-2024

Report on .....OPEN HOUSE PROGRAMME......

**EVENT- National Sports Day Celebration** 

✓

(b) Teacher: 02

Venue: Playground

**Outcome:** 1) They learn how to handle the game situation. 2) Getting clear picture of the game situation. 3) It enhance the skill development process also. 4) During this activity they become aware of their faultiest and also rectify.