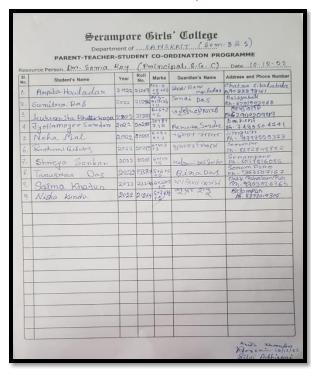

### **SEMESTER-1**

|     | PARENT-TEACHE     | R-STUI | DENT        | CO-0   |                 | OGRAMME                  |
|-----|-------------------|--------|-------------|--------|-----------------|--------------------------|
| SI. | ource Person      | Year   | Roll<br>No. | Marks  | Guardian's Name | Address and Phone Number |
| 1.  | Anisha Monna      | 2022   |             | 7/15   | Sanchagite Morn | Chakgobinda              |
| 2.  | Sonali Das        | 2002   | 309         | 5/1    | Manikushni Das  |                          |
| 3.  | Mallika bas       | 2.022  |             |        | Jawanti Dag     | MOSP Telipukun           |
| 4.  | Sankhavni Das     | 2023   |             |        | कुम्बा ५%।      | Ghoromaffa, Purbajto     |
| 5.  | Chandrima Palera. | 2020   | 301         | 8/8    | MoumitaPala     | Diago                    |
| 6.  | Baishakhi pal     | 2022   | 299         | 6/0    | とととなる           | RUPNASAYAN PUZ           |
|     |                   |        |             |        | N 31 4 5-       |                          |
| 7.  | Swathi Samanta    | 2022   | 310         | 9/12   | Rabin Samonta   | 9007641593               |
| 8.  | Monisha Das       | 2022   | 305         | 10/08. | अताजिए माञ      | Barulpara Singur         |
| 9.  | Ritu Dey.         | 2022   | 306         | 13/13  | अतुना ५९ माञ    | 9163757543               |
|     |                   |        |             |        |                 |                          |
|     |                   |        |             |        |                 |                          |
|     |                   |        |             |        |                 |                          |
|     |                   | _      |             |        |                 |                          |
|     |                   |        |             |        |                 |                          |
|     |                   |        |             |        |                 |                          |
|     |                   |        |             |        |                 |                          |
|     |                   |        |             |        |                 |                          |
|     |                   |        |             |        |                 |                          |
|     |                   |        |             |        |                 |                          |