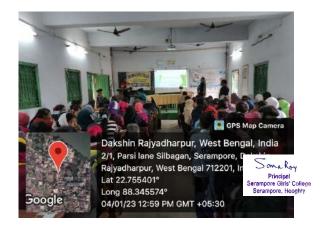

for next round of interview over telephone.



participation

### Brochure



13, T.C. Goswami Street Serampore Hooghly - 712201 West Bengal

# NAAC Criteria 5.1.3



### CAREER COUNSELLING REPORT

Name of the Activity: Career counselling session in celebration of Student Week-(First week of Jan '23)

**Objective of the activity:** 

To Aware student about the different government and non-government career opportunity

Organizing Committee: Career counselling cell

Date and Time:04/01/2023time:12 noon

Number of Attendees:

Students: 122 Teacher: 4

Speakers: Dr.UttamHaldar( Asst Professor Dept of Economics, Serampore Girls College)

#### **Outcome:**

Student were given detailed information about the different government and non-government career opportunity after completing graduation



13, T.C. Goswami Street Serampore Hooghly - 712201 West Bengal

### NAAC Criteria 5.1.3





Lecture delivered by Dr. Uttam Haldar Students attending career counselling program



Ref. No. .....

Da

Attendance Sheet for Career Counseling & Students Credit Card on Student <sup>V</sup> Date – 4/01/2023 Total Student Attendance - 112

Attendance sheet.

| ( Jatina Saraz ) Ohneya Holak. 537 Bujanika A<br>( Chimali Brychi (3) Neka Sas. 54) Dija Chosh