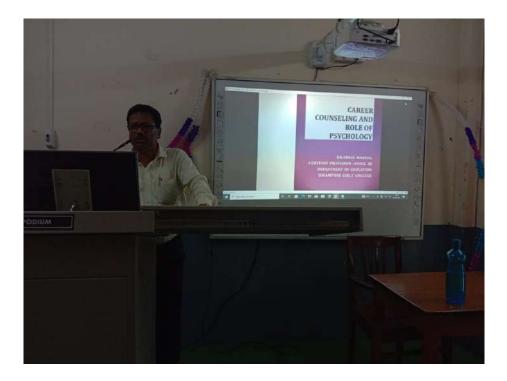

# Name of the Activity: Career counselling seminar for sem IV and VI General students

#### **Objective of the activity:**

a) To Aware student about the different government and non-government career opportunity

Organizing Committee: Career counselling cell

Date and Time:26/4/2022 time: 2 PM

### Number of Attendees:

Students: 107 Teacher: 4

### **Speakers:**

- 1. Dr.BimalMandal (Associate Professor, Dept of Education, Serampore Girls College.
- 2. Dr. Soma Roy (Principal, Serampore Girls College)
- 3. Dr.UttamHaldar (Asst ProfessorDept of Economics, Serampore Girls College)
- 4. Shyaml Kr. Daripa (Asst Professor Dept of Pol Science, Serampore Girls College)

**Outcome:** student were given detailed information about the different government and nongovernment career opportunity after completing graduation

13, T.C. Goswami Street Serampore Hooghly - 712201 West Bengal

# NAAC Criteria 5.1.3

Career counselling lecture delivered by Dr Bimal Mandal

13, T.C. Goswami Street Serampore Hooghly - 712201 West Bengal