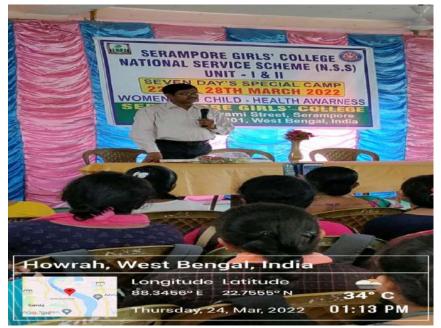

### YEAR 2021-2022 CAREER COUNSELLING REPORT

Name of the Activity: Career counselling for NSS volunteers in NSS Special Camp

### **Objective of the activity:**

• To Aware NSS students volunteers about opportunities and challenges to study in foreign countries.

Organizing Committee: Career counselling cell

Date and Time: 24/3/2022 time: 1 PM

Number of Attendees:

Students: 52 Teacher: 2

Speakers: Dr. Uttam Haldar (Asst. Professor Dept of Economics, Serampore Girls College)

**Outcome:** NSS students'volunteers were given detailed information about the different government and non-government career opportunity after completing graduation.

Career counselling lecture delivered by Dr Uttam Haldar in NSS program

13, T.C. Goswami Street Serampore Hooghly - 712201 West Bengal