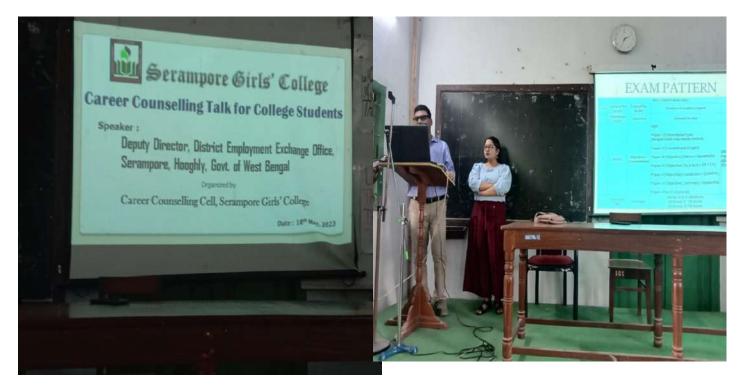

Cycle) GOSWAMI STREET, SERAMPORE, HOOGHLY, PIN-712 201, WEST BENGAL.

13, T. C. GOSWAMI STREET, SERAMPORE, HOOGHLY, PIN-712 201, WEST BENGAL. E-mail: serampore\_girls\_college@yahoo.co.in Website : www.seramporegirlscollege.org

#### <u>Notice</u> For all students

A career counselling talk will be held for our college students today, on 18.5.23, at room no NB-8 at 2.00 p.m.

Speaker - Deputy Director, District Employment Exchange office, Serampore, Hooghly

All students are, hereby, notified to be present in Room no- NB-8 within 2.00 pm Positively.

Principal Principal Serampore Girls' College Serampore, Hooghi,

Soma Roy Principal Serampore Girls' College Serampore, Hooghly

Signature of Principal

13, T.C. Goswami Street Serampore Hooghly - 712201 West Bengal

## NAAC Criteria 5.1.3





### **Career counselling lecture delivered by Resource person**





# Career counselling lecture delivered by Resource person



13, T.C. Goswami Street Serampore Hooghly - 712201 West Bengal

# NAAC Criteria 5.1.3



| Dat     |          | 5-th Sem                     |              |                |  |  |  |
|---------|----------|------------------------------|--------------|----------------|--|--|--|
|         | te: 180  |                              |              |                |  |  |  |
| CL NI   |          | Date: 18/05/23               |              |                |  |  |  |
| SI. No. | Roll No. | Student's Name               | WhatsApp No. | Career Aim     |  |  |  |
| T       | 20321    | Doneya Proamanick            | 9883102732   | permenent job. |  |  |  |
| 2