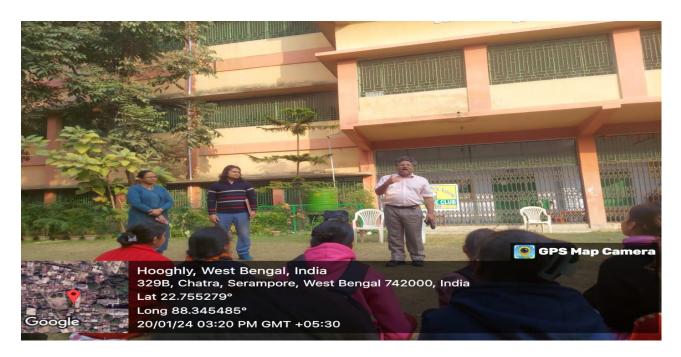

|
| SteT-L, Department of English                                                                                                                      |
| (y) Justing and Shadra (Assa. Fr. Dept. of English)                                                                                                |
| Dept John Day SACT- Topt of Secidosy                                                                                                               |
| 6. Holy 2004, Assq. Rrof. Dept. of Enghish.                                                                                                        |
|                                                                                                                                                    |

Student's attendance sheet







Picture of the event

# 4. WORLD HERITAGE DAY CELEBRATION

- 5. Name of the activity: World Heritage week Celebration
- **6.** Title of the activity: 'Save our Local Heritage'
- 7. Type of activity: Experiential Learning
- **8. Objective of the Activity:** To spread awareness among the students and the public of their local Heritage.
- **9. Organizing Department/Committee:** Department of History & Heritage Club
- 10.Place: Serampore Ferry Ghat, Serampore, Hooghly, West Bengal
- **11.Date &Time of the activity:** 18/04/2024 & 11.30 am-2 pm
- **12.Number of attendee:** a) Student: 13 b) Teacher): 1
- **13.Resource Person**:
- **14. Sk Riajul Midde,** Asst. Prof., Dept. of History, Serampore Girls College.
- 15.Out Come: From this event student got the knowledge about how to protect th