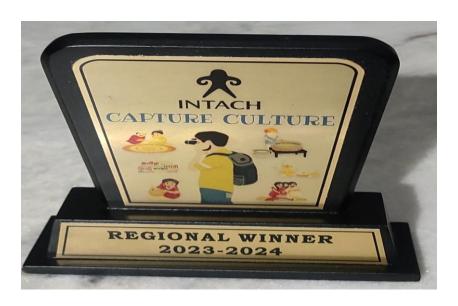

List of the Rank Holder of the Competition

# Our Student Rimpa Das, HISM 1<sup>st</sup> Semester, History Department, got 1st Prize from East Zone of our Country

Her Topic was: 'Begumpur Handloom Revival (Bengali)

Participation Certificates of the Student Rimpa Das, History Department, 1<sup>st</sup> Semester from INTACH, New Delhi

Regional winner certificates of the Student Rimpa Das, History Department, 1<sup>st</sup> Semester from INTACH, New Delhi

Regional Zonal winner's Trophy

Our Principal Madam Presented the Winners certificate and a Trophy send by INTACH, New Delhi to our Student Rimpa Das, HISM, 1st Semester, History Department