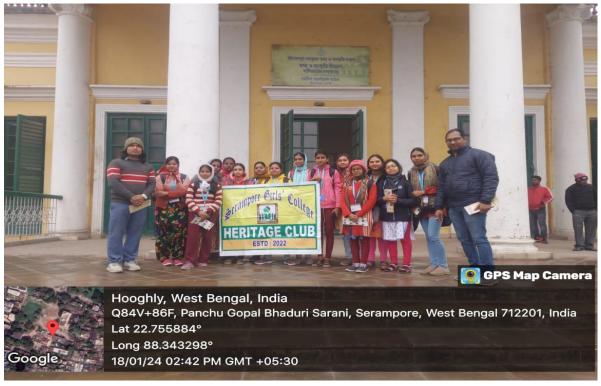

n:** 

1: Sk Riajul Midde,

Asst.Prof. Department of History, Serampopre Girls College

**3. Dr. Aritra Ghosh, Asst**. Prof, Department of Sociology, Serampore Girls College.

**Out Come:** From this visit student got the knowledge about what is archive and Museum. They also got the knowledge about the history and the formation of Serampore as an economic center of the colonial powers in India.

# Notice Dear. Students on behalf of Heritage Club of our College I am going to inform you that on 18/01/2024 Thursday we will visit Danish Govornor House, Serampore, Hooghly for photo exhibition at 2 p.m. All the members of Heritage club please attend the college on time. Thanking You. SK hingul Midde 17/9/ In-Charge Coordinator Heritage Club Serampore Girls' College

**Notice of the event:** 





Photos of the field visit at Danish Govornor House, Serampore Girls' College

| Oneday visit at Danish Date: 18/1/2023.