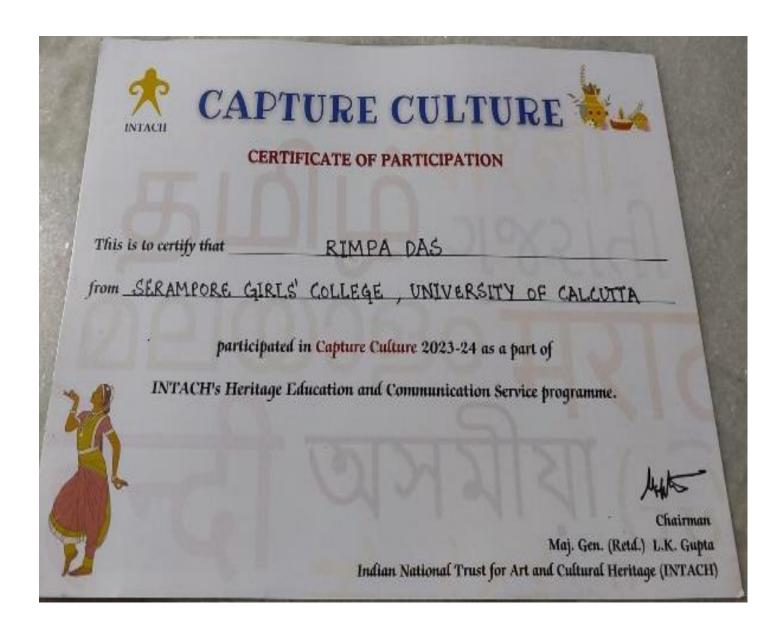

|
| 9.   | Jamshedpur    | Dolly Mandal             | Kolhan University                                                                                                   | Parsi Fire Temple (Hindi)                                                                                 |
| 10.  | Jamshedpur    | Rima Mardi               | Jamshedpur Women's<br>University                                                                                    | Traditional Santhali Food<br>(Hindi)                                                                      |

List of the Rank Holder of the Competition

# Our Student Rimpa Das, HISM 1<sup>st</sup> Semester, History Department, got 1st Prize from East Zone of our Country

Her Topic was: 'Begumpur Handloom Revival (Bengali)



Participation Certificates of the Student Rimpa Das, History Department, 1<sup>st</sup> Semester from INTACH, New Delhi



Regional winner certificates of the Student Rimpa Das, History Department, 1<sup>st</sup> Semester from INTACH, New Delhi



Regional Zonal winner's Trophy



Our Principal Madam Presented the Winners certificate and a Trophy send by INTACH, New Delhi to our Student Rimpa Das, HISM, 1st Semester, History Department



Students Rimpa Das, HISM, 1st sem