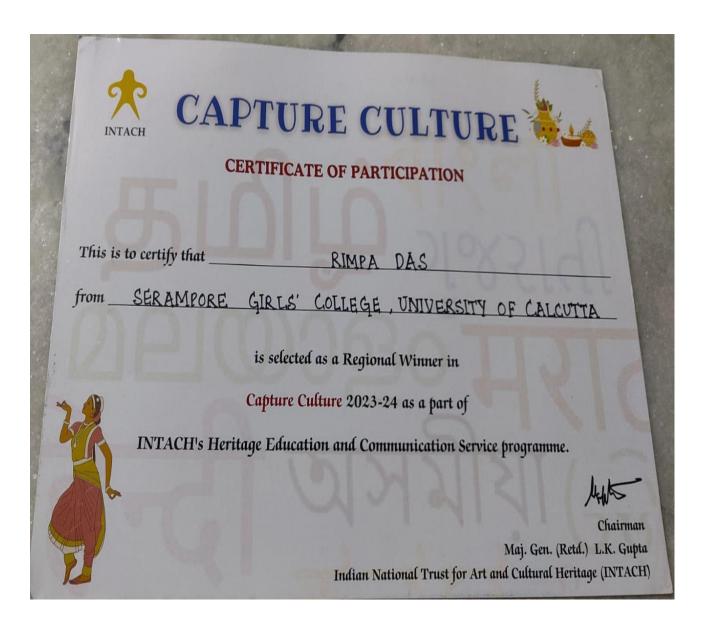

List of the Rank Holder of the Competition

# Our Student Rimpa Das, HISM 1<sup>st</sup> Semester, History Department, got 1st Prize from East Zone of our Country

Her Topic was: 'Begumpur Handloom Revival (Bengali)

Participation Certificates of the Student Rimpa Das, History Department, 1<sup>st</sup> Semester from INTACH, New Delhi

Regional winner certificates of the Student Rimpa Das, History Department, 1<sup>st</sup> Semester from INTACH, New Delhi

Regional Zonal winner's Trophy

Our Principal Madam Presented the Winners certificate and a Trophy send by INTACH, New Delhi to our Student Rimpa Das, HISM, 1st Semester, History Department