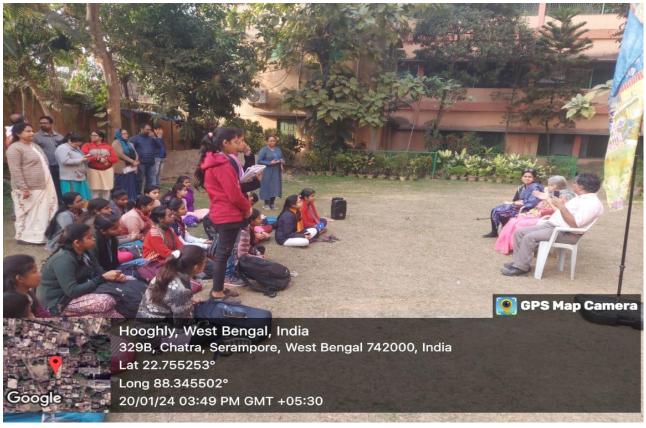

|
| SteT-L, Department of English                                                                                                                      |
| (y) Justing and Shadra (Assa. Fr. Dept. of English)                                                                                                |
| Dept John Day SACT- Topt of Secidosy                                                                                                               |
| 6. Holy 2004, Assq. Rrof. Dept. of Enghish.                                                                                                        |
|                                                                                                                                                    |

Student's attendance sheet







Picture of the event

# 4. WORLD HERITAGE DAY CELEBRATION

- 5. Name of the activity: World Heritage week Celebration
- **6.** Title of the activity: 'Save our Local Heritage'
- 7. Type of activity: Experiential Learning
- **8. Objective of the Activity:** To spread awareness among the students and the public of their local Heritage.
- **9. Organizing Department/Committee:** Department of History & Heritage Club
- 10.Place: Serampore Ferry Ghat, Serampore, Hooghly, West Bengal
- **11.Date &Time of the activity:** 18/04/2024 & 11.30 am-2 pm
- **12.Number of attendee:** a) Student: 13 b) Teacher): 1
- **13.Resource Person**:
- **14. Sk Riajul Midde,** Asst. Prof., Dept. of History, Serampore Girls College.
- 15.Out Come: From this event student got the knowledge about how to protect thei