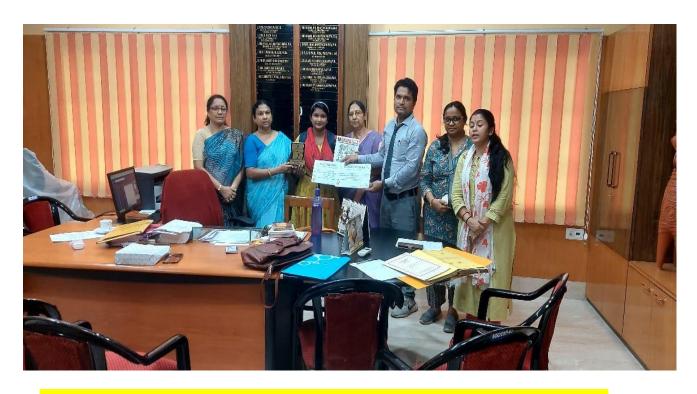

List of the Rank Holder of the Competition

# Our Student Rimpa Das, HISM 1<sup>st</sup> Semester, History Department, got 1st Prize from East Zone of our Country

Her Topic was: 'Begumpur Handloom Revival (Bengali)

Participation Certificates of the Student Rimpa Das, History Department, 1<sup>st</sup> Semester from INTACH, New Delhi

Regional winner certificates of the Student Rimpa Das, History Department, 1<sup>st</sup> Semester from INTACH, New Delhi

Regional Zonal winner's Trophy

Our Principal Madam Presented the Winners certificate and a Trophy send by INTACH, New Delhi to our Student Rimpa Das, HISM, 1st Semester, History Department