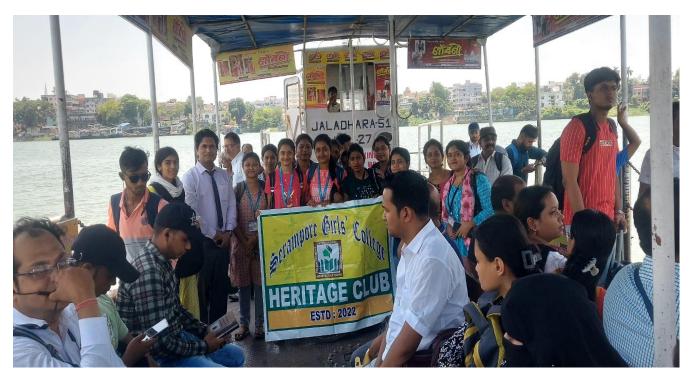

|
|                                                                                                                                               |
|                                                                                                                                               |
|                                                                                                                                               |
|                                                                                                                                               |
|                                                                                                                                               |

Student's attendance Sheet









**Events photographs** 

# 5. PHOTOGRAPHY & ESSAY COMPETITION



Subject: INTACH 'Capture Culture' Photography & Essay Competition

Madam / Sir

INTACH is organizing photography and essay writing competition on an endangered living heritage for the undergraduate college students. In the light of the above, we look forward to your support as this would help us enlighten the college students who will be the torch bearers of our nation to learn more about the endangered and threatened heritage. At the same time it will help us with our prestigious global mission aimed at promoting the spirit of appreciation, exploration and cultural education.

In relation to this, we would like to request you to kindly circulate among your students the poster and the info brochure attached to this letter