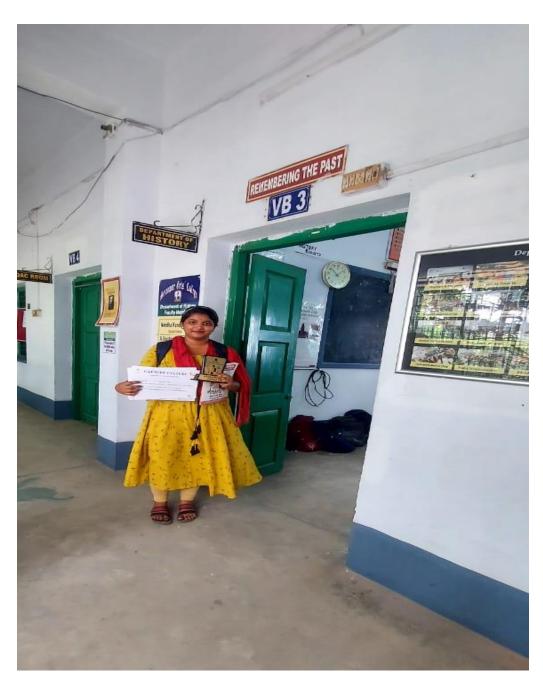

List of the Rank Holder of the Competition

# Our Student Rimpa Das, HISM 1<sup>st</sup> Semester, History Department, got 1st Prize from East Zone of our Country

Her Topic was: 'Begumpur Handloom Revival (Bengali)

Participation Certificates of the Student Rimpa Das, History Department, 1<sup>st</sup> Semester from INTACH, New Delhi

Regional winner certificates of the Student Rimpa Das, History Department, 1<sup>st</sup> Semester from INTACH, New Delhi

Regional Zonal winner's Trophy

Our Principal Madam Presented the Winners certificate and a Trophy send by INTACH, New Delhi to our Student Rimpa Das, HISM, 1st Semester, History Department