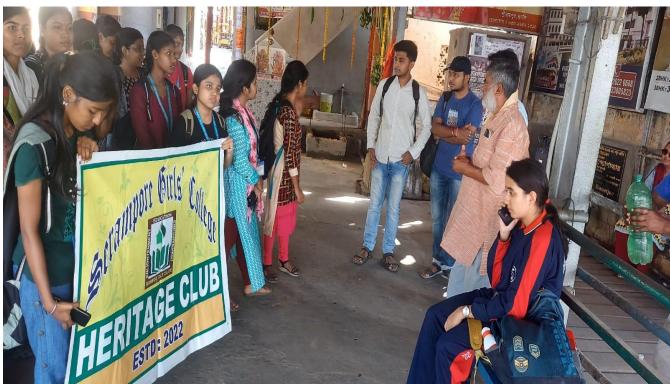

|
|                                                                                                                                               |
|                                                                                                                                               |
|                                                                                                                                               |
|                                                                                                                                               |
|                                                                                                                                               |

Student's attendance Sheet









**Events photographs** 

# 5. PHOTOGRAPHY & ESSAY COMPETITION



Subject: INTACH 'Capture Culture' Photography & Essay Competition

Madam / Sir

INTACH is organizing photography and essay writing competition on an endangered living heritage for the undergraduate college students. In the light of the above, we look forward to your support as this would help us enlighten the college students who will be the torch bearers of our nation to learn more about the endangered and threatened heritage. At the same time it will help us with our prestigious global mission aimed at promoting the spirit of appreciation, exploration and cultural education.

In relation to this, we would like to request you to kindly circulate among your students the poster and the info brochure attached to this letter.