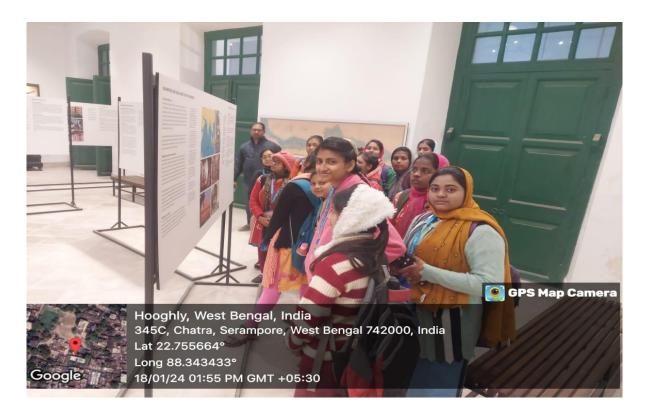

son:** 

1: Sk Riajul Midde,

Asst.Prof. Department of History, Serampopre Girls College

**3. Dr. Aritra Ghosh, Asst**. Prof, Department of Sociology, Serampore Girls College.

**Out Come:** From this visit student got the knowledge about what is archive and Museum. They also got the knowledge about the history and the formation of Serampore as an economic center of the colonial powers in India.

# Notice Dear. Students on behalf of Heritage Club of our College I am going to inform you that on 18/01/2024 Thursday we will visit Danish Govornor House, Serampore, Hooghly for photo exhibition at 2 p.m. All the members of Heritage club please attend the college on time. Thanking You. SK hingul Midde 17/9/ In-Charge Coordinator Heritage Club Serampore Girls' College

**Notice of the event:** 





Photos of the field visit at Danish Govornor House, Serampore Girls' College

| Oneday visit at Danish Date: 18/1/2023.