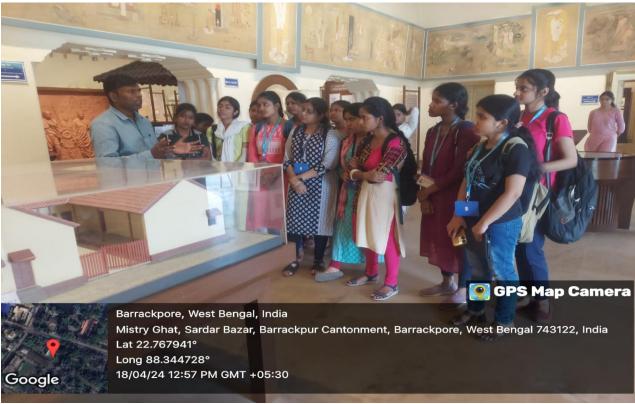

|
|                                                                                                                                               |
|                                                                                                                                               |
|                                                                                                                                               |
|                                                                                                                                               |
|                                                                                                                                               |

Student's attendance Sheet









**Events photographs** 

# 5. PHOTOGRAPHY & ESSAY COMPETITION



Subject: INTACH 'Capture Culture' Photography & Essay Competition

Madam / Sir

INTACH is organizing photography and essay writing competition on an endangered living heritage for the undergraduate college students. In the light of the above, we look forward to your support as this would help us enlighten the college students who will be the torch bearers of our nation to learn more about the endangered and threatened heritage. At the same time it will help us with our prestigious global mission aimed at promoting the spirit of appreciation, exploration and cultural education.

In relation to this, we would like to request you to kindly circulate among your students the poster and the info brochure attached to this lett