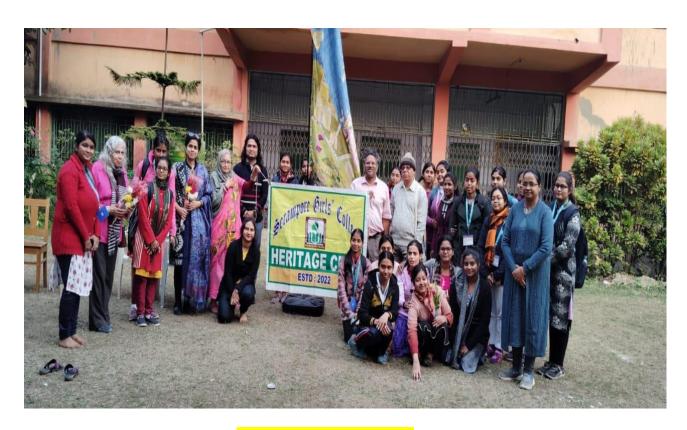

|
| SteT-L, Department of English                                                                                                                      |
| (y) Justing and Shadra (Assa. Fr. Dept. of English)                                                                                                |
| Dept John Day SACT- Topt of Secidosy                                                                                                               |
| 6. Holy 2004, Assq. Rrof. Dept. of Enghish.                                                                                                        |
|                                                                                                                                                    |

Student's attendance sheet







Picture of the event

# 4. WORLD HERITAGE DAY CELEBRATION

- 5. Name of the activity: World Heritage week Celebration
- **6.** Title of the activity: 'Save our Local Heritage'
- 7. Type of activity: Experiential Learning
- **8. Objective of the Activity:** To spread awareness among the students and the public of their local Heritage.
- **9. Organizing Department/Committee:** Department of History & Heritage Club
- 10.Place: Serampore Ferry Ghat, Serampore, Hooghly, West Bengal
- **11.Date &Time of the activity:** 18/04/2024 & 11.30 am-2 pm
- **12.Number of attendee:** a) Student: 13 b) Teacher): 1
- **13.Resource Person**:
- **14. Sk Riajul Midde,** Asst. Prof., Dept. of History, Serampore Girls College.
- 15.Out Come: From this event student got the knowledge about how to protect their