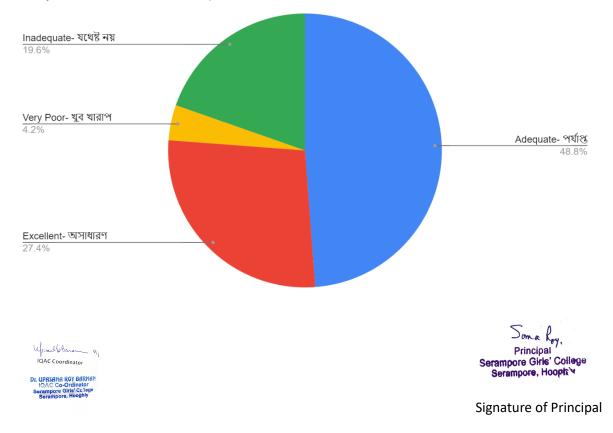

10. The College campus is well maintained and hygienic. এই কলেজের ক্যাম্পাসের পরিবেশ সুষ্ঠভাবে পরিচালিত ও স্বাস্থ্যকর

11. The College Environment is safe, peaceful, disciplined and Gender Sensitive. এই কলেজের পরিবেশ নিরাপদ, শান্তিপূর্ণ, সুশৃঙ্খল ও লিঙ্গ- সংবেদনশীল <sup>336 responses</sup>