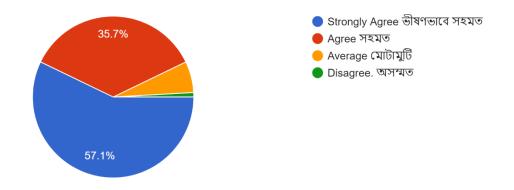

#### STUDENT FEEDBACK REPORT 2022-2023

Count of 1. The overall quality of the Teaching and Learning process of the Institution-এই কলেজের সামগ্রিক পঠন-পাঠনের গুণমান

Count of 2. How well are the Teachers able to communicate and guide you for your Academic Development? . পঠন-পাঠনের উন্নতির জন্য এই কলেজের শিক্ষক-শিক্ষিকারা সঠিক ভাবে গাইড করতে পারেন কি ?