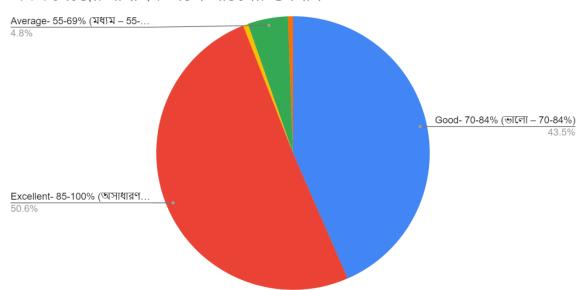

14. How much will you rate your College- your Institution. এই কলেজে সম্পর্কে তোমার অভিমত <sup>336 responses</sup>