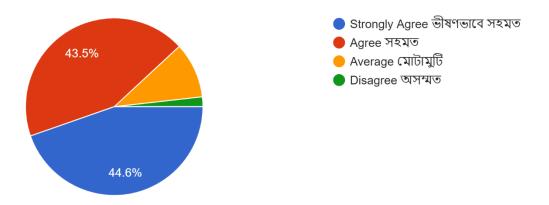

Count of 3. The college provides Mentor- Mentee system for the cognitive, social and emotional growth of the students. মেন্টরিং ব্যবস্থার মাধ্যমে কলেজে তোমাদের জ্ঞানভিত্তিক,সামাজিক এবং মানসিক বিকাশের জন্য পদক্ষেপ নিয়েছে