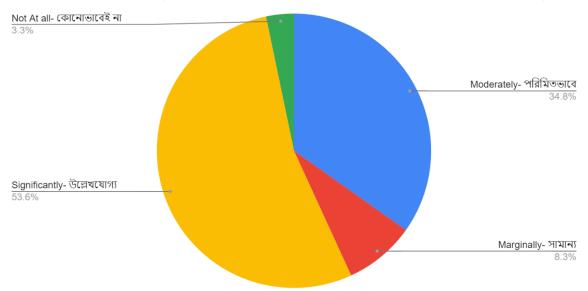

8- The efforts made by the institution to inculcate Employability skill (Soft skill course, Data entry course etc) among the students in order to prepare...পের (SOFT SKILL, DATA ENTRY প্রভৃতি) ব্যবস্থা করে <sup>336 responses</sup>