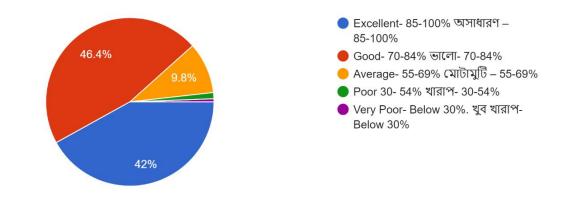

14. How much will you rate your College- your Institution. এই কলেজে সম্পর্কে তোমার অভিমত <sup>336 responses</sup>