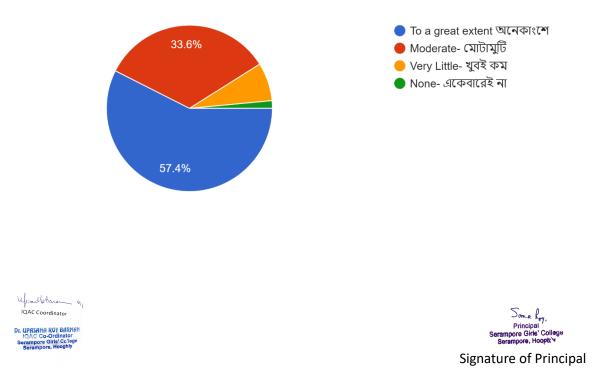

12. Do you get hygienic food in the College Canteen? এই কলেজের ক্যান্টিনে স্বাস্থ্যকর খাবার পাওয়া যায় ?

336 responses

13. Do you think that the students' grievances regarding the Academic and Administrative are addressed and solved well in time? তুমি কি মন...ত অভিযোগগুলি শোনা হয় ও সময়মতো সমাধান করা হয় ? <sup>336 responses</sup>