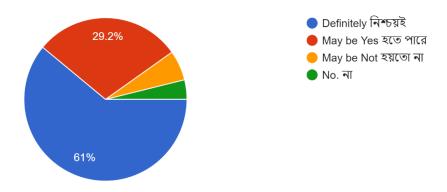

9- Do you want to avail the Higher education opportunities (NSOU COURSE, RBU M.A Course) that are provided by the Institution for the Students. ত...ourse, RBU M.A course) সুযোগ-সুবিধা গুলি নিতে চাও? <sup>336 responses</sup>