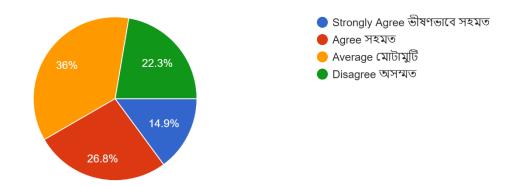

#### STUDENT FEEDBACK REPORT 2022-2023

Count of 1. The overall quality of the Teaching and Learning process of the Institution-এই কলেজের সামগ্রিক পঠন-পাঠনের গুণমান

Count of 2. How well are the Teachers able to communicate and guide you for your Academic Development? . পঠন-পাঠনের উন্নতির জন্য এই কলেজের শিক্ষক-শিক্ষিকারা সঠিক ভাবে গাইড করতে পারেন কি ?